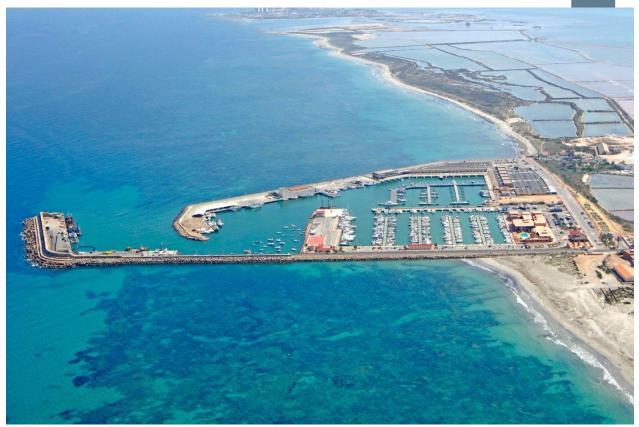

## DESCRIPTION

NEW BUILD BUNGALOW APARTMENTS IN SAN PEDRO DEL PINATAR New Build residential complex of beautiful modern 3 bedrooms bungalow apartments in San Pedro Del Pinatar . The ground floor bungalow have a terrace with private pool . The top floor bungalow have a large solarium with private pool . All bungalows has a parking space and storeroom. San Pedro del Pinatar's privileged location on the Mar Menor and Mediterranean coastline it attracts those with an interest in sailing and watersports, providing marina mooring and sailing clubs, while the beaches and natural mud baths attract those seeking safe sun, sea and sand. San Pedro del Pinatar has an established community and offers an excellent range of activities, including covered swimming pool and sports facilities, as well as a year round programme of social activities by the pleasant winter weather. The benefits of the mud baths, typical of the region, or the calm waters of the Mar Menor, have favoured the growth of Lo Pagán, which currently has all kind of amenities. In addition, it has an excellent location, just 5 minutes from the Commercial Centre Dos Mares. Murcia/Corvera airport is 30 minutes away and Alicante airport is an hour drive away.