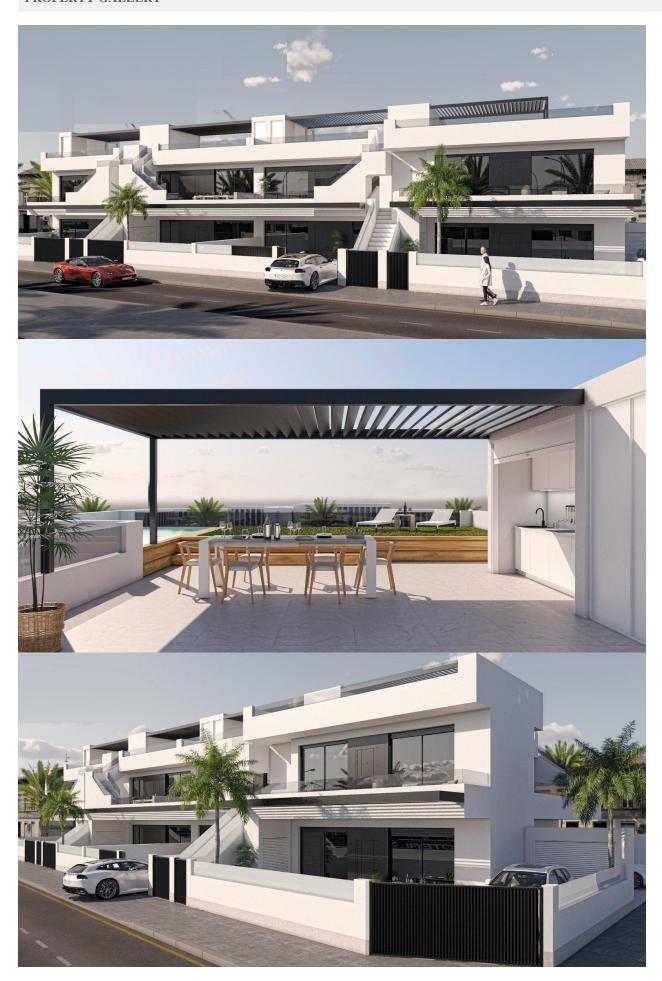

## DESCRIPTION

NEW BUILD BUNGALOW APARTMENTS IN SAN PEDRO DEL PINATAR New Build residential complex of beautiful modern 3 bedrooms bungalow apartments in San Pedro Del Pinatar . The ground floor bungalow have a terrace with private pool . The top floor bungalow have a large solarium with private pool . All bungalows has a parking space and storeroom. San Pedro del Pinatar's privileged location on the Mar Menor and Mediterranean coastline it attracts those with an interest in sailing and watersports, providing marina mooring and sailing clubs, while the beaches and natural mud baths attract those seeking safe sun, sea and sand. San Pedro del Pinatar has an established community and offers an excellent range of activities, including covered swimming pool and sports facilities, as well as a year round programme of social activities by the pleasant winter weather. The benefits of the mud baths, typical of the region, or the calm waters of the Mar Menor, have favoured the growth of Lo Pagán, which currently has all kind of amenities. In addition, it has an excellent location, just 5 minutes from the Commercial Centre Dos Mares. Murcia/Corvera airport is 30 minutes away and Alicante airport is an hour drive away.

**VIEWS** 

**AIRCONDITIONING** 

**PARKING** 

GARDEN AND TERRACES

• Panoramic views

• Central airconditioning

Parking no Cars: 1

• Fenced