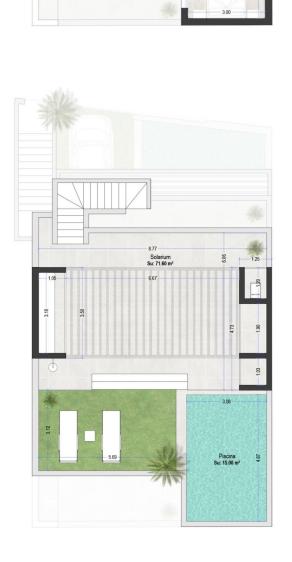

### tabla de superficies

| PLANTA      | USO      | S. CONST.            |
|-------------|----------|----------------------|
| Planta Baja | Trastero | 3.25 m <sup>2</sup>  |
| Planta 1ª   | Vivienda | 87.11 m <sup>2</sup> |
|             | Terraza  | 12.90 m <sup>2</sup> |
| Solarium    | Solarium | 71.60 m <sup>2</sup> |
|             | Piscina  | 15.00 m <sup>2</sup> |
|             |          | 189.86 m²            |

#### tabla de superficies

| PLANTA      | USO      | S. CONST.            |
|-------------|----------|----------------------|
| Planta Baja | Trastero | 3.25 m <sup>2</sup>  |
| Planta 1ª   | Vivienda | 87.11 m <sup>2</sup> |
|             | Terraza  | 12.90 m <sup>2</sup> |
| Solarium    | Solarium | 71.60 m <sup>2</sup> |
|             | Piscina  | 15.00 m <sup>2</sup> |
|             |          | 189.86 m²            |