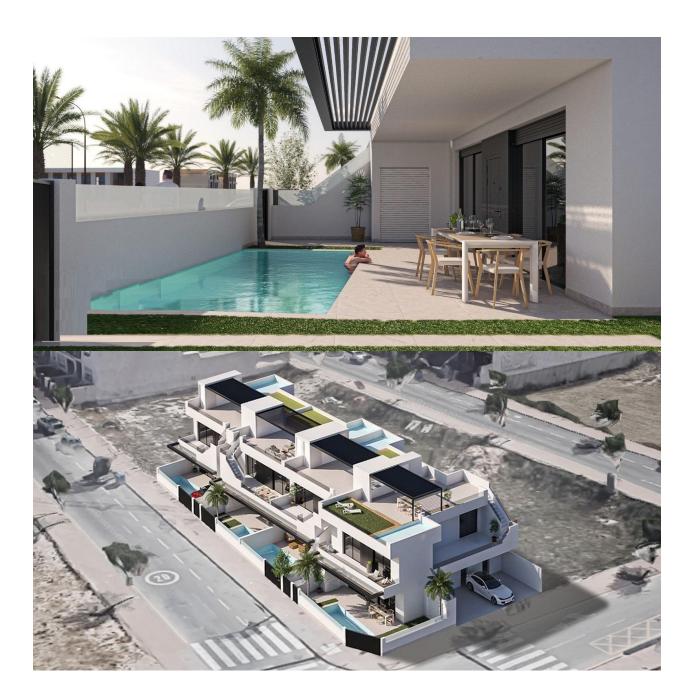

## DESCRIPTION

NEW BUILD BUNGALOW APARTMENTS IN SAN PEDRO DEL PINATAR New Build residential complex of beautiful modern 3 bedrooms bungalow apartments in San Pedro Del Pinatar . The ground floor bungalow have a terrace with private pool . The top floor bungalow have a large solarium with private pool . All bungalows has a parking space and storeroom. San Pedro del Pinatar's privileged location on the Mar Menor and Mediterranean coastline it attracts those with an interest in sailing and watersports, providing marina mooring and sailing clubs, while the beaches and natural mud baths attract those seeking safe sun, sea and sand. San Pedro del Pinatar has an established community and offers an excellent range of activities, including covered swimming pool and sports facilities, as well as a year round programme of social activities by the pleasant winter weather. The benefits of the mud baths, typical of the region, or the calm waters of the Mar Menor, have favoured the growth of Lo Pagán, which currently has all kind of amenities. In addition, it has an excellent location, just 5 minutes from the Commercial Centre Dos Mares. Murcia/Corvera airport is 30 minutes away and Alicante airport is an hour drive away.

**VIEWS** 

**AIRCONDITIONING** 

**PARKING** 

GARDEN AND TERRACES

• Panoramic views

• Central airconditioning

Parking no Cars: 1

• Fenced