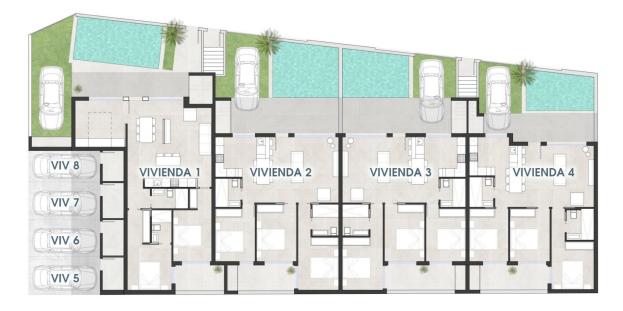

## situación parcela

Dormitorio 2 Su: 10.35 m² Terraza Su: 12.90 m²

2.20

3.35

Baño 1 Su: 4.20 m²

Dormitorio 1 Su: 12.15 m²

⊇ Baño 2 Nu: 3.50 m²

Dormitorio 3 Su: 10.15 m²