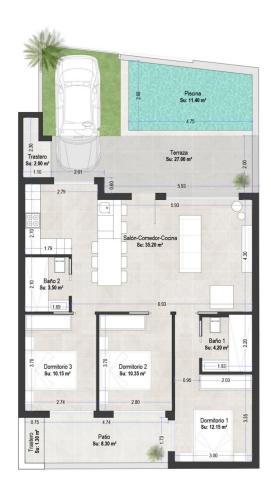

### tabla de superficies

| PLANTA      | USO      | S. CONST             |
|-------------|----------|----------------------|
| Planta Baja | Vivienda | 87.11 m²             |
|             | Terraza  | 27.00 m <sup>2</sup> |
|             | Trastero | 3.30 m <sup>2</sup>  |
|             | Piscina  | 11.40 m <sup>2</sup> |
|             | Patio    | 8.30 m <sup>2</sup>  |
|             |          | 137.11 m²            |