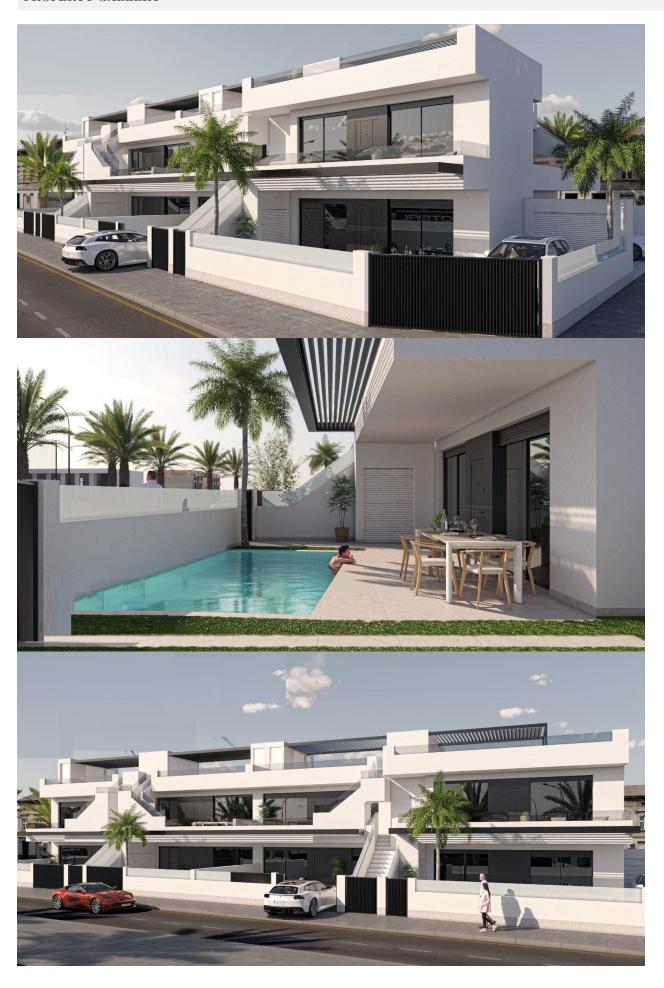

## DESCRIPTION

NEW BUILD BUNGALOW APARTMENTS IN SAN PEDRO DEL PINATAR New Build residential complex of beautiful modern 3 bedrooms bungalow apartments in San Pedro Del Pinatar . The ground floor bungalow have a terrace with private pool . All bungalows has a parking space and storeroom. San Pedro del Pinatar's privileged location on the Mar Menor and Mediterranean coastline it attracts those with an interest in sailing and watersports, providing marina mooring and sailing clubs, while the beaches and natural mud baths attract those seeking safe sun, sea and sand. San Pedro del Pinatar has an established community and offers an excellent range of activities, including covered swimming pool and sports facilities, as well as a year round programme of social activities by the pleasant winter weather. The benefits of the mud baths, typical of the region, or the calm waters of the Mar Menor, have favoured the growth of Lo Pagán, which currently has all kind of amenities. In addition, it has an excellent location, just 5 minutes from the Commercial Centre Dos Mares. Murcia/Corvera airport is 30 minutes away and Alicante airport is an hour drive away.

**VIEWS** 

**AIRCONDITIONING** 

**PARKING** 

GARDEN AND TERRACES

• Panoramic views

• Central airconditioning

Parking no Cars: 1

• Fenced