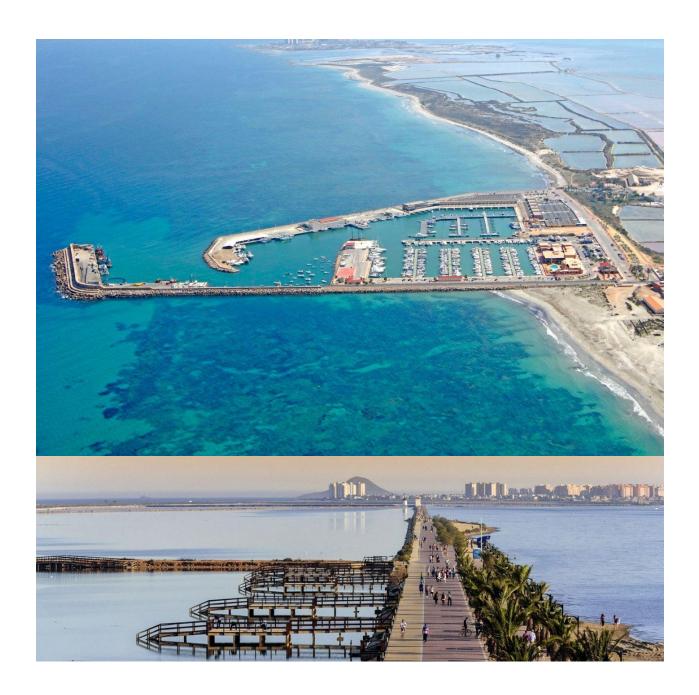

## DESCRIPTION

NEW BUILD BUNGALOW APARTMENTS IN SAN PEDRO DEL PINATAR New Build residential complex of beautiful modern 3 bedrooms bungalow apartments in San Pedro Del Pinatar . The ground floor bungalow have a terrace with private pool . All bungalows has a parking space and storeroom. San Pedro del Pinatar's privileged location on the Mar Menor and Mediterranean coastline it attracts those with an interest in sailing and watersports, providing marina mooring and sailing clubs, while the beaches and natural mud baths attract those seeking safe sun, sea and sand. San Pedro del Pinatar has an established community and offers an excellent range of activities, including covered swimming pool and sports facilities, as well as a year round programme of social activities by the pleasant winter weather. The benefits of the mud baths, typical of the region, or the calm waters of the Mar Menor, have favoured the growth of Lo Pagán, which currently has all kind of amenities. In addition, it has an excellent location, just 5 minutes from the Commercial Centre Dos Mares. Murcia/Corvera airport is 30 minutes away and Alicante airport is an hour drive away.