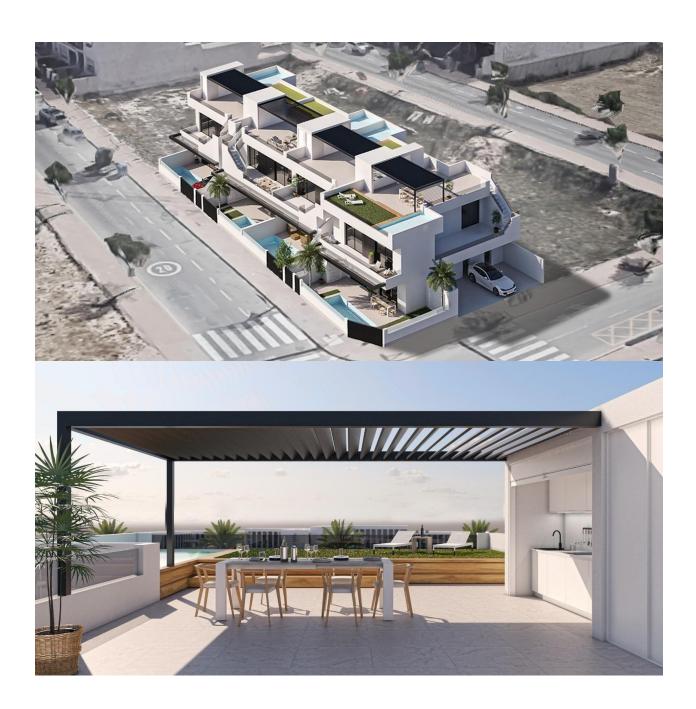

## DESCRIPTION

NEW BUILD BUNGALOW APARTMENTS IN SAN PEDRO DEL PINATAR New Build residential complex of beautiful modern 3 bedrooms bungalow apartments in San Pedro Del Pinatar . The ground floor bungalow have a terrace with private pool . All bungalows has a parking space and storeroom. San Pedro del Pinatar's privileged location on the Mar Menor and Mediterranean coastline it attracts those with an interest in sailing and watersports, providing marina mooring and sailing clubs, while the beaches and natural mud baths attract those seeking safe sun, sea and sand. San Pedro del Pinatar has an established community and offers an excellent range of activities, including covered swimming pool and sports facilities, as well as a year round programme of social activities by the pleasant winter weather. The benefits of the mud baths, typical of the region, or the calm waters of the Mar Menor, have favoured the growth of Lo Pagán, which currently has all kind of amenities. In addition, it has an excellent location, just 5 minutes from the Commercial Centre Dos Mares. Murcia/Corvera airport is 30 minutes away and Alicante airport is an hour drive away.

**VIEWS** 

**AIRCONDITIONING** 

**PARKING** 

GARDEN AND TERRACES

• Panoramic views

• Central airconditioning

Parking no Cars: 1

• Fenced