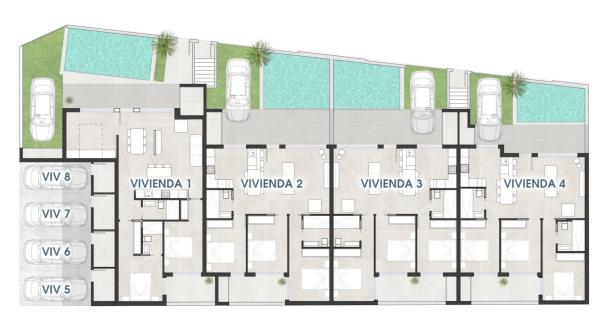

### tabla de superficies

| PLANTA      | USO      | S. CONST             |
|-------------|----------|----------------------|
| Planta Baja | Vivienda | 87.11 m²             |
|             | Terraza  | 27.00 m <sup>2</sup> |
|             | Trastero | 3.30 m <sup>2</sup>  |
|             | Piscina  | 11.40 m <sup>2</sup> |
|             | Patio    | 8.30 m <sup>2</sup>  |
|             |          | 137.11 m²            |