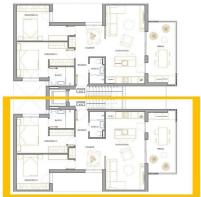

favoured the growth of Lo Pagán, which currently has all kind of amenities. In addition, it has an excellent location, just 5 minutes from the Commercial Centre Dos Mares. Murcia/Corvera airport is 30 minutes away and Alicante airport is an hour drive away.

# VIEWS

• Panoramic views

# AIRCONDITIONING

# PARKING

## GARDEN AND TERRACES

Central airconditioning

Parking no Cars: 1

• Fenced

### **EXTRA**

• Lift

## PROPERTY GALLERY







#### PLANTA SEGUNDA-ATICO TIPO B

SUPERFICIE TERRAZA SOLARIUM

84,56 m<sup>2</sup> 15,25 m<sup>2</sup> 35,00 m<sup>2</sup>



| ٦ | Ľ         |
|---|-----------|
|   | <b></b> 5 |
|   | 4         |
| 9 | 3         |
|   | 2         |

PLANTA SEGUNDA-ATICO TIPO A

SUPERFICIE TERRAZA SOLARIUM 84,56 m<sup>2</sup> 15,25 m<sup>2</sup> 35,00 m<sup>2</sup>















"Experience our experience - Because you deserve the best"