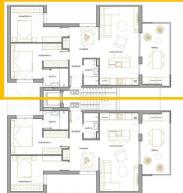

sand. San Pedro del Pinatar has an established community and offers an excellent range of activities by the pleasant winter weather. The benefits of the mud baths, typical of the region, or the calm waters of the Mar Menor, have favoured the growth of Lo Pagán, which currently has all kind of amenities. In addition, it has an excellent location, just 5 minutes from the Commercial Centre Dos Mares. Murcia/Corvera airport is 30 minutes away and Alicante airport is an hour drive away.

# VIEWS

• Panoramic views

# AIRCONDITIONING

# PARKING

## GARDEN AND TERRACES

Central airconditioning

Parking no Cars: 1

• Fenced

### **EXTRA**

• Lift

## PROPERTY GALLERY







#### PLANTA SEGUNDA-ATICO TIPO B

SUPERFICIE TERRAZA SOLARIUM

84,56 m<sup>2</sup> 15,25 m<sup>2</sup> 35,00 m<sup>2</sup>



| ٦ | Ľ         |
|---|-----------|
|   | <b></b> 5 |
|   | 4         |
| 9 | 3         |
|   | 2         |

PLANTA SEGUNDA-ATICO TIPO A

SUPERFICIE TERRAZA SOLARIUM 84,56 m<sup>2</sup> 15,25 m<sup>2</sup> 35,00 m<sup>2</sup>















"Experience our experience - Because you deserve the best"