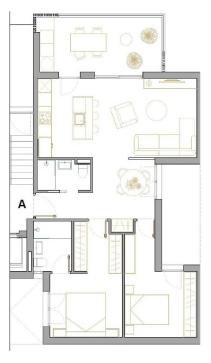

#### PLANTA SEGUNDA-ATICO TIPO B

SUPERFICIE TERRAZA SOLARIUM

84,56 m<sup>2</sup> 15,25 m<sup>2</sup> 35,00 m<sup>2</sup>

| ٦ | Ľ         |
|---|-----------|
|   | <b></b> 5 |
|   | 4         |
| 9 | 3         |
|   | 2         |

PLANTA SEGUNDA-ATICO TIPO A

SUPERFICIE TERRAZA SOLARIUM 84,56 m<sup>2</sup> 15,25 m<sup>2</sup> 35,00 m<sup>2</sup>

"Experience our experience - Because you deserve the best"