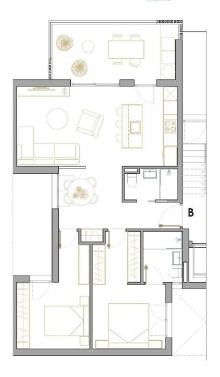

#### PLANTA SEGUNDA-ATICO TIPO B

SUPERFICIE TERRAZA SOLARIUM

84,56 m<sup>2</sup> 15,25 m<sup>2</sup> 35,00 m<sup>2</sup>

| ٦ | Ľ         |
|---|-----------|
|   | <b></b> 5 |
|   | 4         |
| 9 | 3         |
|   | 2         |

PLANTA SEGUNDA-ATICO TIPO A

SUPERFICIE TERRAZA SOLARIUM 84,56 m<sup>2</sup> 15,25 m<sup>2</sup> 35,00 m<sup>2</sup>

"Experience our experience - Because you deserve the best"