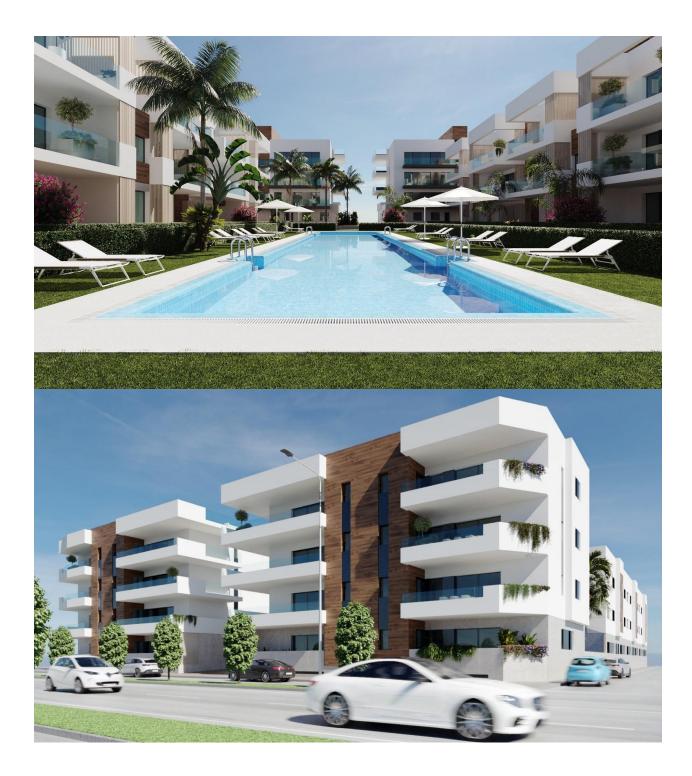

#### DESCRIPTION

NEW BUILD RESIDENTIAL IN SAN PEDRO DEL PINATAR New Build residential complex of modern apartments and penthouses in San Pedro Del Pinatar . Apartments and penthouses with 2 and 3 bedrooms, 2 bathrooms, with open plan kitchen with living area, large terraces, fitted wardrobes, fully equipped bathrooms, terraces. Ground floor apartments has aprivate garden and top floor penthouses has private solarium. Each property has underground parking with storage rooms Landscaping and gardening in the common areas with a careful selection of species appropriate for the area. Complete installation of swimming pool with gresite finish, built-in lighting and with purification system and equipment in a built-in, floor-recessed cabin. San Pedro del Pinatar's privileged location on the Mar Menor and Mediterranean coastline it attracts those with an interest in sailing and watersports, providing marina mooring and sailing clubs, while the beaches and natural mud baths attract those seeking safe sun, sea and sand. San Pedro del Pinatar has an established community and offers an excellent range of activities by the pleasant winter weather. The benefits of the mud baths, typical of the region, or the calm waters of the Mar Menor, have favoured the growth of Lo Pagán, which currently has all kind of amenities. In addition, it has an excellent location, just 5 minutes from the Commercial Centre Dos Mares. Murcia/Corvera airport is 30 minutes away and Alicante airport is an hour drive away.

## PROPERTY GALLERY