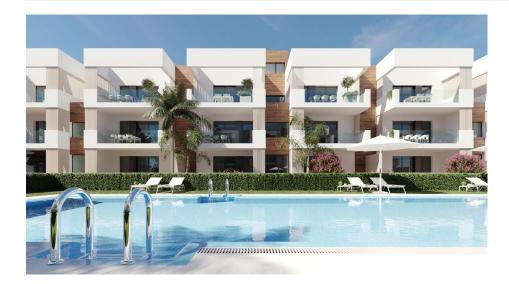

#### DESCRIPTION

NEW BUILD RESIDENTIAL IN SAN PEDRO DEL PINATAR New Build residential complex of modern apartments and penthouses in San Pedro Del Pinatar . Apartments and penthouses with 2 and 3 bedrooms, 2 bathrooms, with open plan kitchen with living area, large terraces, fitted wardrobes, fully equipped bathrooms, terraces. Ground floor apartments has aprivate garden and top floor penthouses has private solarium. Each property has underground parking with storage rooms Landscaping and gardening in the common areas with a careful selection of species appropriate for the area. Complete installation of swimming pool with gresite finish, built-in lighting and with purification system and equipment in a built-in, floor-recessed cabin. San Pedro del Pinatar's privileged location on the Mar Menor and Mediterranean coastline it attracts those with an interest in sailing and watersports, providing marina mooring and sailing clubs, while the beaches and natural mud baths attract those seeking safe sun, sea and sand. San Pedro del Pinatar has an established community and offers an excellent range of activities by the pleasant winter weather. The benefits of the mud baths, typical of the region, or the calm waters of the Mar Menor, have favoured the growth of Lo Pagán, which currently has all kind of amenities. In addition, it has an excellent location, just 5 minutes from the Commercial Centre Dos Mares. Murcia/Corvera airport is 30 minutes away and Alicante airport is an hour drive away.

## PROPERTY GALLERY