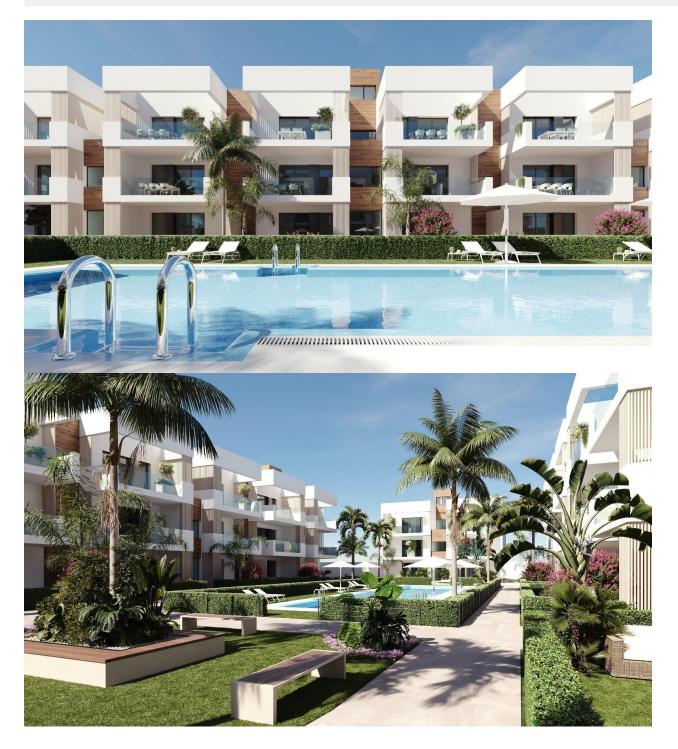

#### DESCRIPTION

NEW BUILD RESIDENTIAL IN SAN PEDRO DEL PINATAR New Build residential complex of modern apartments and penthouses in San Pedro Del Pinatar . Apartments and penthouses with 2 and 3 bedrooms, 2 bathrooms, with open plan kitchen with living area, large terraces, fitted wardrobes, fully equipped bathrooms, terraces. Ground floor apartments has aprivate garden and top floor penthouses has private solarium. Each property has underground parking with storage rooms Landscaping and gardening in the common areas with a careful selection of species appropriate for the area. Complete installation of swimming pool with gresite finish, built-in lighting and with purification system and equipment in a built-in, floor-recessed cabin. San Pedro del Pinatar's privileged location on the Mar Menor and Mediterranean coastline it attracts those with an interest in sailing and watersports, providing marina mooring and sailing clubs, while the beaches and natural mud baths attract those seeking safe sun, sea and sand. San Pedro del Pinatar has an established community and offers an excellent range of activities by the pleasant winter weather. The benefits of the mud baths, typical of the region, or the calm waters of the Mar Menor, have favoured the growth of Lo Pagán, which currently has all kind of amenities. In addition, it has an excellent location, just 5 minutes from the Commercial Centre Dos Mares. Murcia/Corvera airport is 30 minutes away and Alicante airport is an hour drive away.

## PROPERTY GALLERY