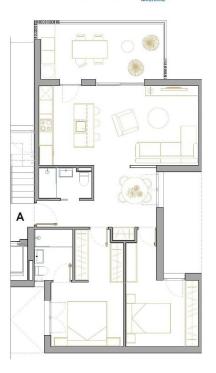

## PLANTA PRIMERA TIPO A

IIFUA

SUPERFICIE TERRAZA 84,56 m<sup>2</sup> 15,25 m<sup>2</sup>