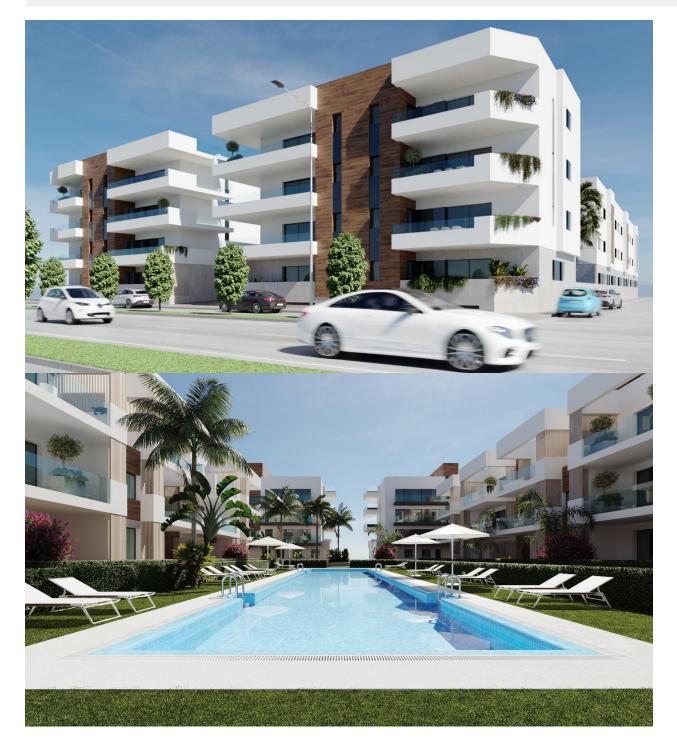

### DESCRIPTION

NEW BUILD RESIDENTIAL IN SAN PEDRO DEL PINATAR New Build residential complex of modern apartments and penthouses in San Pedro Del Pinatar . Apartments and penthouses with 2 and 3 bedrooms, 2 bathrooms, with open plan kitchen with living area, large terraces, fitted wardrobes, fully equipped bathrooms, terraces. Ground floor apartments has aprivate garden and top floor penthouses has private solarium. Each property has underground parking with storage rooms Landscaping and gardening in the common areas with a careful selection of species appropriate for the area. Complete installation of swimming pool with gresite finish, built-in lighting and with purification system and equipment in a built-in, floor-recessed cabin. San Pedro del Pinatar's privileged location on the Mar Menor and Mediterranean coastline it attracts those with an interest in sailing and watersports, providing marina mooring and sailing clubs, while the beaches and natural mud baths attract those seeking safe sun, sea and sand. San Pedro del Pinatar has an established community and offers an excellent range of activities by the pleasant winter weather. The benefits of the mud baths, typical of the region, or the calm waters of the Mar Menor, have favoured the growth of Lo Pagán, which currently has all kind of amenities. In addition, it has an excellent location, just 5 minutes from the Commercial Centre Dos Mares. Murcia/Corvera airport is 30 minutes away and Alicante airport is an hour drive away.

# PROPERTY GALLERY