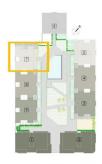

## PLANTA PRIMERA TIPO A

IIFUA

SUPERFICIE TERRAZA 84,56 m<sup>2</sup> 15,25 m<sup>2</sup>