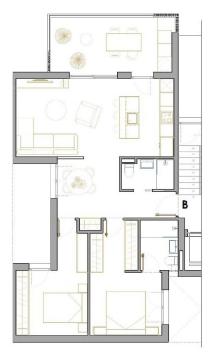

## PLANTA PRIMERA TIPO B

SUPERFICIE TERRAZA 84,56 m<sup>2</sup> 15,25 m<sup>2</sup>

"Experience our experience - Because you deserve the best"