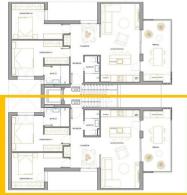

## PLANTA PRIMERA TIPO A

IIFUA

SUPERFICIE TERRAZA 84,56 m<sup>2</sup> 15,25 m<sup>2</sup>

## PLANTA PRIMERA TIPO B

SUPERFICIE TERRAZA 84,56 m<sup>2</sup> 15,25 m<sup>2</sup>

"Experience our experience - Because you deserve the best"