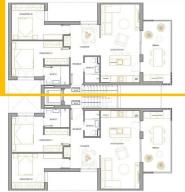

## PLANTA PRIMERA TIPO A

IIFUA

SUPERFICIE TERRAZA 84,56 m<sup>2</sup> 15,25 m<sup>2</sup>

## PLANTA PRIMERA TIPO B

SUPERFICIE TERRAZA 84,56 m<sup>2</sup> 15,25 m<sup>2</sup>

"Experience our experience - Because you deserve the best"