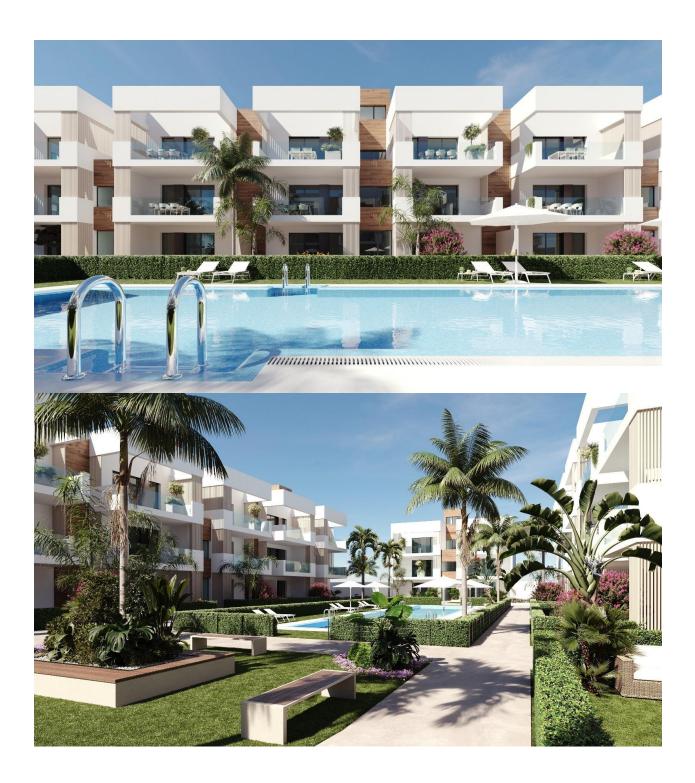

orts, providing marina mooring and sailing clubs, while the beaches and natural mud baths attract those seeking safe sun, sea and sand. San Pedro del Pinatar has an established community and offers an excellent range of activities by the pleasant winter weather. The benefits of the mud baths, typical of the region, or the calm waters of the Mar Menor, have favoured the growth of Lo Pagán, which currently has all kind of amenities. In addition, it has an excellent location, just 5 minutes from the Commercial Centre Dos Mares. Murcia/Corvera airport is 30 minutes away and Alicante airport is an hour drive away.

# VIEWS

• Panoramic views

# AIRCONDITIONING

# PARKING

## GARDEN AND TERRACES

Central airconditioning

Parking no Cars: 1

• Fenced

### **EXTRA**

• Lift

# PROPERTY GALLERY







## PLANTA PRIMERA TIPO A

IIFUA

SUPERFICIE TERRAZA 84,56 m<sup>2</sup> 15,25 m<sup>2</sup>





## PLANTA PRIMERA TIPO B

SUPERFICIE TERRAZA 84,56 m<sup>2</sup> 15,25 m<sup>2</sup>















"Experience our experience - Because you deserve the best"