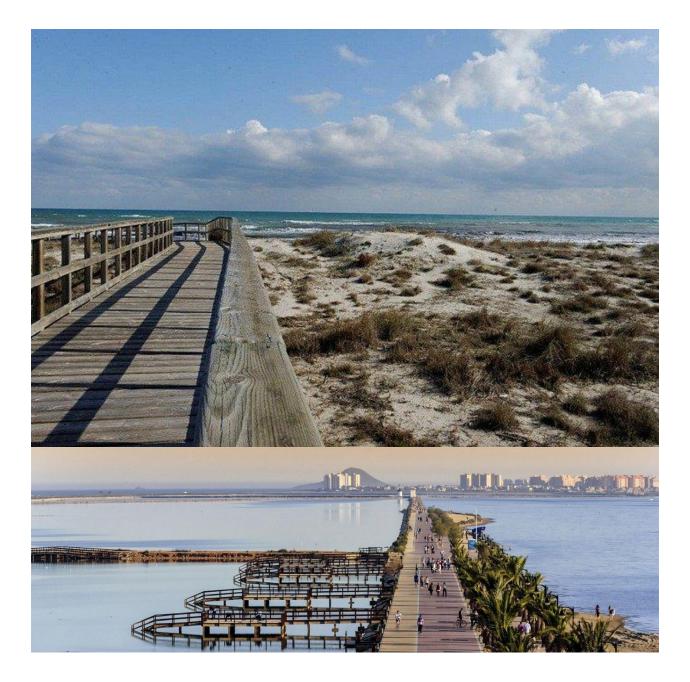

#### DESCRIPTION

NEW BUILD RESIDENTIAL IN SAN PEDRO DEL PINATAR New Build residential complex of modern apartments and penthouses in San Pedro Del Pinatar . Apartments and penthouses with 2 and 3 bedrooms, 2 bathrooms, with open plan kitchen with living area, large terraces, fitted wardrobes, fully equipped bathrooms, terraces. Ground floor apartments has aprivate garden and top floor penthouses has private solarium. Each property has underground parking with storage rooms Landscaping and gardening in the common areas with a careful selection of species appropriate for the area. Complete installation of swimming pool with gresite finish, built-in lighting and with purification system and equipment in a built-in, floor-recessed cabin. San Pedro del Pinatar's privileged location on the Mar Menor and Mediterranean coastline it attracts those with an interest in sailing and watersports, providing marina mooring and sailing clubs, while the beaches and natural mud baths attract those seeking safe sun, sea and sand. San Pedro del Pinatar has an established community and offers an excellent range of activities by the pleasant winter weather. The benefits of the mud baths, typical of the region, or the calm waters of the Mar Menor, have favoured the growth of Lo Pagán, which currently has all kind of amenities. In addition, it has an excellent location, just 5 minutes from the Commercial Centre Dos Mares. Murcia/Corvera airport is 30 minutes away and Alicante airport is an hour drive away.