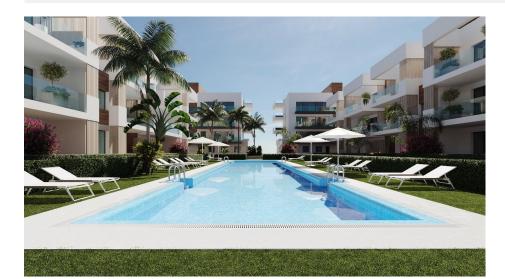

#### DESCRIPTION

NEW BUILD RESIDENTIAL IN SAN PEDRO DEL PINATAR New Build residential complex of modern apartments and penthouses in San Pedro Del Pinatar . Apartments and penthouses with 2 and 3 bedrooms, 2 bathrooms, with open plan kitchen with living area, large terraces, fitted wardrobes, fully equipped bathrooms, terraces. Ground floor apartments has aprivate garden and top floor penthouses has private solarium. Each property has underground parking with storage rooms Landscaping and gardening in the common areas with a careful selection of species appropriate for the area. Complete installation of swimming pool with gresite finish, built-in lighting and with purification system and equipment in a built-in, floor-recessed cabin. San Pedro del Pinatar's privileged location on the Mar Menor and Mediterranean coastline it attracts those with an interest in sailing and watersports, providing marina mooring and sailing clubs, while the beaches and natural mud baths attract those seeking safe sun, sea and sand. San Pedro del Pinatar has an established community and offers an excellent range of activities by the pleasant winter weather. The benefits of the mud baths, typical of the region, or the calm waters of the Mar Menor, have favoured the growth of Lo Pagán, which currently has all kind of amenities. In addition, it has an excellent location, just 5 minutes from the Commercial Centre Dos Mares. Murcia/Corvera airport is 30 minutes away and Alicante airport is an hour drive away.