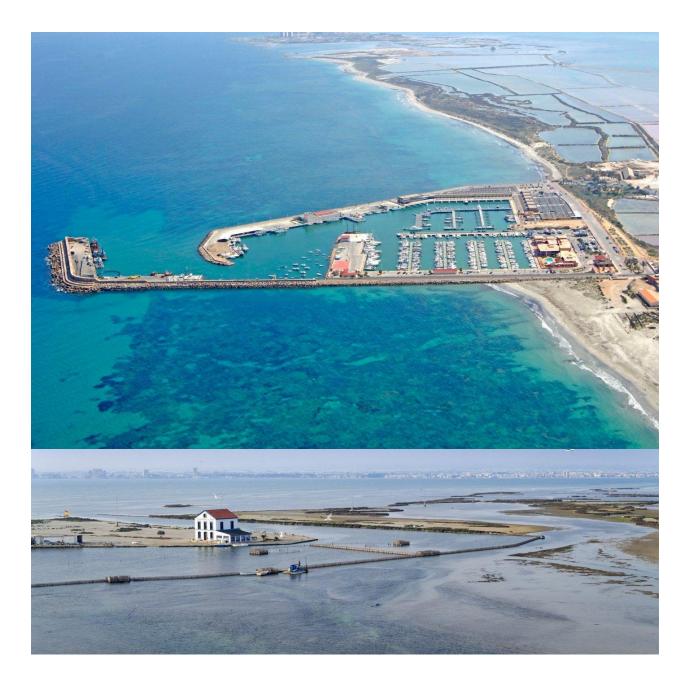

#### DESCRIPTION

NEW BUILD RESIDENTIAL IN SAN PEDRO DEL PINATAR New Build residential complex of modern apartments and penthouses in San Pedro Del Pinatar . Apartments and penthouses with 2 and 3 bedrooms, 2 bathrooms, with open plan kitchen with living area, large terraces, fitted wardrobes, fully equipped bathrooms, terraces. Ground floor apartments has aprivate garden and top floor penthouses has private solarium. Each property has underground parking with storage rooms Landscaping and gardening in the common areas with a careful selection of species appropriate for the area. Complete installation of swimming pool with gresite finish, built-in lighting and with purification system and equipment in a built-in, floor-recessed cabin. San Pedro del Pinatar's privileged location on the Mar Menor and Mediterranean coastline it attracts those with an interest in sailing and watersports, providing marina mooring and sailing clubs, while the beaches and natural mud baths attract those seeking safe sun, sea and sand. San Pedro del Pinatar has an established community and offers an excellent range of activities by the pleasant winter weather. The benefits of the mud baths, typical of the region, or the calm waters of the Mar Menor, have favoured the growth of Lo Pagán, which currently has all kind of amenities. In addition, it has an excellent location, just 5 minutes from the Commercial Centre Dos Mares. Murcia/Corvera airport is 30 minutes away and Alicante airport is an hour drive away.