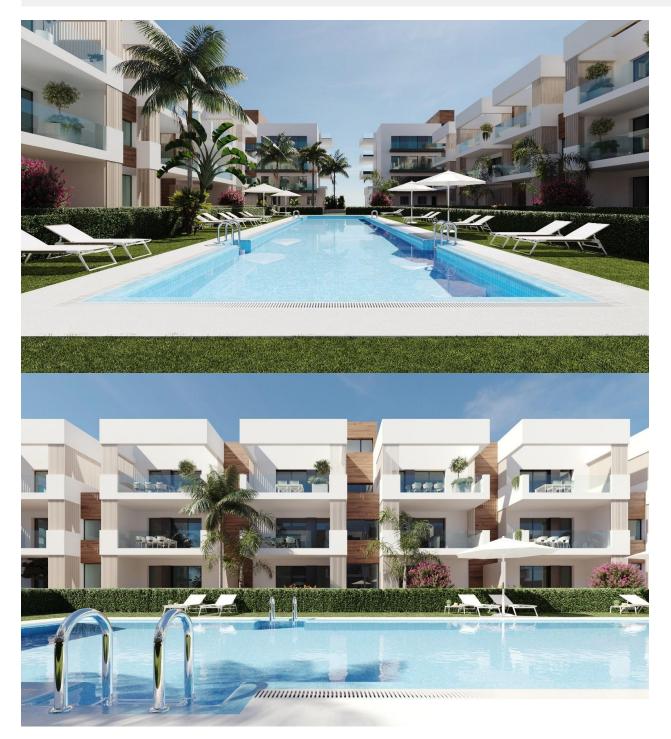

#### DESCRIPTION

NEW BUILD RESIDENTIAL IN SAN PEDRO DEL PINATAR New Build residential complex of modern apartments and penthouses in San Pedro Del Pinatar . Apartments and penthouses with 2 and 3 bedrooms, 2 bathrooms, with open plan kitchen with living area, large terraces, fitted wardrobes, fully equipped bathrooms, terraces. Ground floor apartments has aprivate garden and top floor penthouses has private solarium. Each property has underground parking with storage rooms Landscaping and gardening in the common areas with a careful selection of species appropriate for the area. Complete installation of swimming pool with gresite finish, built-in lighting and with purification system and equipment in a built-in, floor-recessed cabin. San Pedro del Pinatar's privileged location on the Mar Menor and Mediterranean coastline it attracts those with an interest in sailing and watersports, providing marina mooring and sailing clubs, while the beaches and natural mud baths attract those seeking safe sun, sea and sand. San Pedro del Pinatar has an established community and offers an excellent range of activities by the pleasant winter weather. The benefits of the mud baths, typical of the region, or the calm waters of the Mar Menor, have favoured the growth of Lo Pagán, which currently has all kind of amenities. In addition, it has an excellent location, just 5 minutes from the Commercial Centre Dos Mares. Murcia/Corvera airport is 30 minutes away and Alicante airport is an hour drive away.