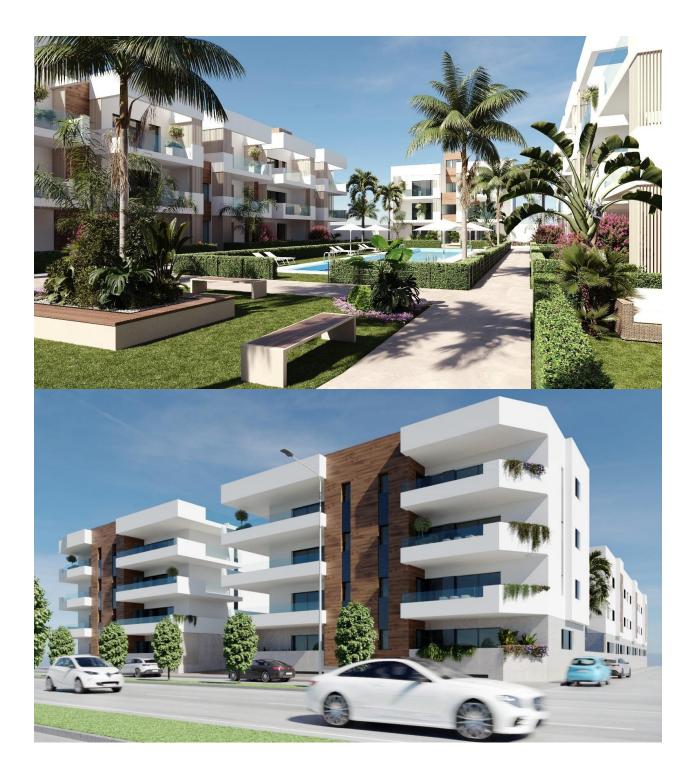

#### DESCRIPTION

NEW BUILD RESIDENTIAL IN SAN PEDRO DEL PINATAR New Build residential complex of modern apartments and penthouses in San Pedro Del Pinatar . Apartments and penthouses with 2 and 3 bedrooms, 2 bathrooms, with open plan kitchen with living area, large terraces, fitted wardrobes, fully equipped bathrooms, terraces. Ground floor apartments has aprivate garden and top floor penthouses has private solarium. Each property has underground parking with storage rooms Landscaping and gardening in the common areas with a careful selection of species appropriate for the area. Complete installation of swimming pool with gresite finish, built-in lighting and with purification system and equipment in a built-in, floor-recessed cabin. San Pedro del Pinatar's privileged location on the Mar Menor and Mediterranean coastline it attracts those with an interest in sailing and watersports, providing marina mooring and sailing clubs, while the beaches and natural mud baths attract those seeking safe sun, sea and sand. San Pedro del Pinatar has an established community and offers an excellent range of activities by the pleasant winter weather. The benefits of the mud baths, typical of the region, or the calm waters of the Mar Menor, have favoured the growth of Lo Pagán, which currently has all kind of amenities. In addition, it has an excellent location, just 5 minutes from the Commercial Centre Dos Mares. Murcia/Corvera airport is 30 minutes away and Alicante airport is an hour drive away.