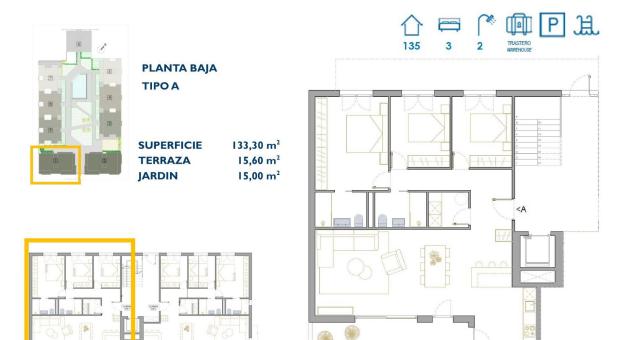

REF: # 12080

| INFO           |           |
|----------------|-----------|
| PRICE:         | 293.900 € |
| PROPERTY TYPE: | Apartment |
| LOCATION:      |           |
| BEDROOMS:      | 3         |
| Bathrooms:     | 2         |
| Build:         | 133 (m2)  |
| Plot:          | 15 (m2)   |
| Terrace:       | 15 (m2)   |
| Year:          | -         |
| Floor:         | -         |
| Old price      | -         |

#### DESCRIPTION

NEW BUILD RESIDENTIAL IN SAN PEDRO DEL PINATAR New Build residential complex of modern apartments and penthouses in San Pedro Del Pinatar . Apartments and penthouses with 2 and 3 bedrooms, 2 bathrooms, with open plan kitchen with living area, large terraces, fitted wardrobes, fully equipped bathrooms, terraces. Ground floor apartments has aprivate garden and top floor penthouses has private solarium. Each property has underground parking with storage rooms Landscaping and gardening in the common areas with a careful selection of species appropriate for the area. Complete installation of swimming pool with gresite finish, built-in lighting and with purification system and equipment in a built-in, floor-recessed cabin. San Pedro del Pinatar's privileged location on the Mar Menor and Mediterranean coastline it attracts those with an interest in sailing and watersports, providing marina mooring and sailing clubs, while the beaches and natural mud baths attract those seeking safe sun, sea and sand. San Pedro del Pinatar has an established community and offers an excellent range of activities by the pleasant winter weather. The benefits of the mud baths, typical of the region, or the calm waters of the Mar Menor, have favoured the growth of Lo Pagán, which currently has all kind of amenities. In addition, it has an excellent location, just 5 minutes from the Commercial Centre Dos Mares. Murcia/Corvera airport is 30 minutes away and Alicante airport is an hour drive away.