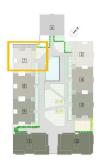

# PROPERTY GALLERY

| PLANTA | BAJA |
|--------|------|
| TIPO B |      |

SUPERFICIE TERRAZA JARDIN

84,56 m<sup>2</sup> 15,25 m<sup>2</sup> 19,00 m<sup>2</sup>

PLANTA BAJA TIPO A

SUPERFICIE TERRAZA JARDIN 84,56 m<sup>2</sup>