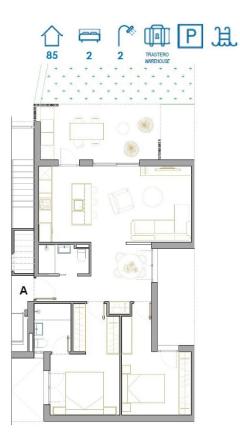

# PROPERTY GALLERY

| PLANTA | BAJA |
|--------|------|
| TIPO B |      |

SUPERFICIE TERRAZA JARDIN

84,56 m<sup>2</sup> 15,25 m<sup>2</sup> 19,00 m<sup>2</sup>

PLANTA BAJA TIPO A

SUPERFICIE TERRAZA JARDIN 84,56 m<sup>2</sup>

15,25 m<sup>2</sup> 19,00 m<sup>2</sup>

"Experience our experience - Because you deserve the best"