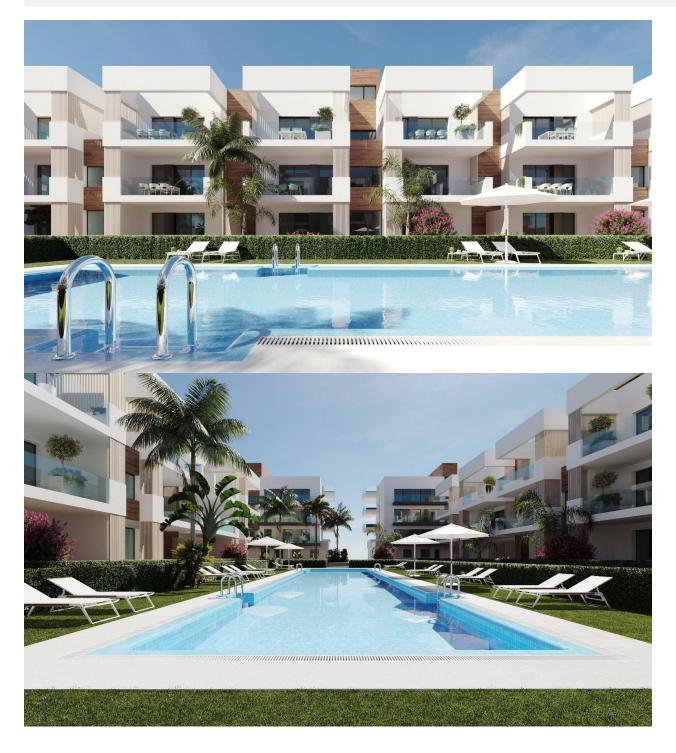

#### DESCRIPTION

NEW BUILD RESIDENTIAL IN SAN PEDRO DEL PINATAR New Build residential complex of modern apartments and penthouses in San Pedro Del Pinatar . Apartments and penthouses with 2 and 3 bedrooms, 2 bathrooms, with open plan kitchen with living area, large terraces, fitted wardrobes, fully equipped bathrooms, terraces. Ground floor apartments has aprivate garden and top floor penthouses has private solarium. Each property has underground parking with storage rooms Landscaping and gardening in the common areas with a careful selection of species appropriate for the area. Complete installation of swimming pool with gresite finish, built-in lighting and with purification system and equipment in a built-in, floor-recessed cabin. San Pedro del Pinatar's privileged location on the Mar Menor and Mediterranean coastline it attracts those with an interest in sailing and watersports, providing marina mooring and sailing clubs, while the beaches and natural mud baths attract those seeking safe sun, sea and sand. San Pedro del Pinatar has an established community and offers an excellent range of activities by the pleasant winter weather. The benefits of the mud baths, typical of the region, or the calm waters of the Mar Menor, have favoured the growth of Lo Pagán, which currently has all kind of amenities. In addition, it has an excellent location, just 5 minutes from the Commercial Centre Dos Mares. Murcia/Corvera airport is 30 minutes away and Alicante airport is an hour drive away.