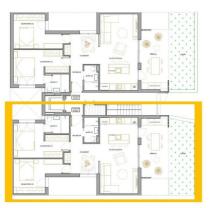

# PROPERTY GALLERY

| PLANTA | BAJA |
|--------|------|
| TIPO B |      |

SUPERFICIE TERRAZA JARDIN

84,56 m<sup>2</sup> 15,25 m<sup>2</sup> 19,00 m<sup>2</sup>

PLANTA BAJA TIPO A

SUPERFICIE TERRAZA JARDIN 84,56 m<sup>2</sup>

15,25 m<sup>2</sup> 19,00 m<sup>2</sup>

"Experience our experience - Because you deserve the best"