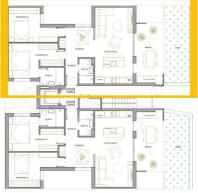

# PROPERTY GALLERY

| PLANTA | BAJA |
|--------|------|
| TIPO B |      |

SUPERFICIE TERRAZA JARDIN

84,56 m<sup>2</sup> 15,25 m<sup>2</sup> 19,00 m<sup>2</sup>

PLANTA BAJA TIPO A

SUPERFICIE TERRAZA JARDIN 84,56 m<sup>2</sup>

15,25 m<sup>2</sup> 19,00 m<sup>2</sup>

"Experience our experience - Because you deserve the best"