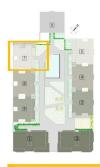

# PROPERTY GALLERY

| PLANTA | BAJA |
|--------|------|
| TIPO B |      |

SUPERFICIE TERRAZA JARDIN

84,56 m<sup>2</sup> 15,25 m<sup>2</sup> 19,00 m<sup>2</sup>

PLANTA BAJA TIPO A

SUPERFICIE TERRAZA JARDIN 84,56 m<sup>2</sup>