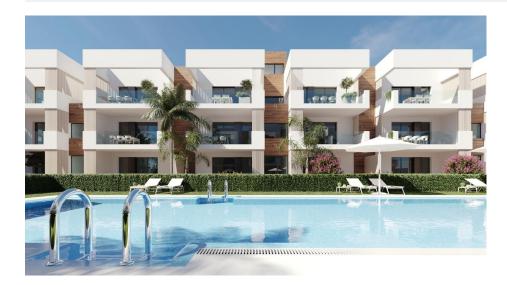

#### DESCRIPTION

NEW BUILD RESIDENTIAL IN SAN PEDRO DEL PINATAR New Build residential complex of modern apartments and penthouses in San Pedro Del Pinatar . Apartments and penthouses with 2 and 3 bedrooms, 2 bathrooms, with open plan kitchen with living area, large terraces, fitted wardrobes, fully equipped bathrooms, terraces. Ground floor apartments has aprivate garden and top floor penthouses has private solarium. Each property has underground parking with storage rooms Landscaping and gardening in the common areas with a careful selection of species appropriate for the area. Complete installation of swimming pool with gresite finish, built-in lighting and with purification system and equipment in a built-in, floor-recessed cabin. San Pedro del Pinatar's privileged location on the Mar Menor and Mediterranean coastline it attracts those with an interest in sailing and watersports, providing marina mooring and sailing clubs, while the beaches and natural mud baths attract those seeking safe sun, sea and sand. San Pedro del Pinatar has an established community and offers an excellent range of activities by the pleasant winter weather. The benefits of the mud baths, typical of the region, or the calm waters of the Mar Menor, have favoured the growth of Lo Pagán, which currently has all kind of amenities. In addition, it has an excellent location, just 5 minutes from the Commercial Centre Dos Mares. Murcia/Corvera airport is 30 minutes away and Alicante airport is an hour drive away.