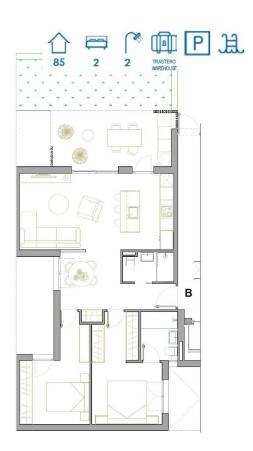

# PROPERTY GALLERY

| PLANTA | BAJA |
|--------|------|
| TIPO B |      |

SUPERFICIE TERRAZA JARDIN

84,56 m<sup>2</sup> 15,25 m<sup>2</sup> 19,00 m<sup>2</sup>

PLANTA BAJA TIPO A

SUPERFICIE TERRAZA JARDIN 84,56 m<sup>2</sup>