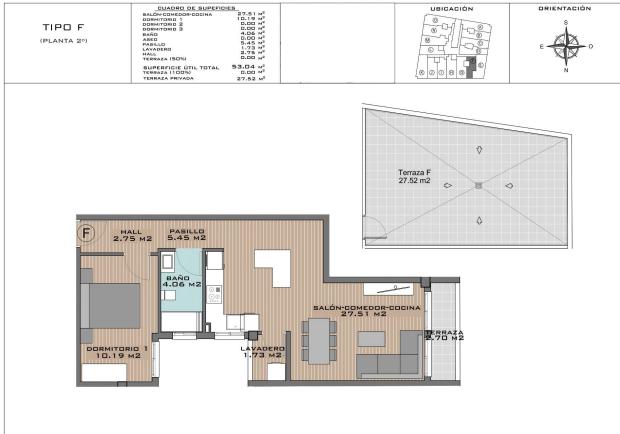

## REF: # 12085

| INFO           |           |  |
|----------------|-----------|--|
| PRICE:         | 159.000 € |  |
| PROPERTY TYPE: | Penthouse |  |
| LOCATION:      |           |  |
| BEDROOMS:      | 1         |  |
| Bathrooms:     | 1         |  |
| Build:         | 57 (m2)   |  |
| Plot:          | -         |  |
| Terrace:       | 30 (m2)   |  |
| Year:          | -         |  |
| Floor:         | -         |  |
| Old price      | -         |  |