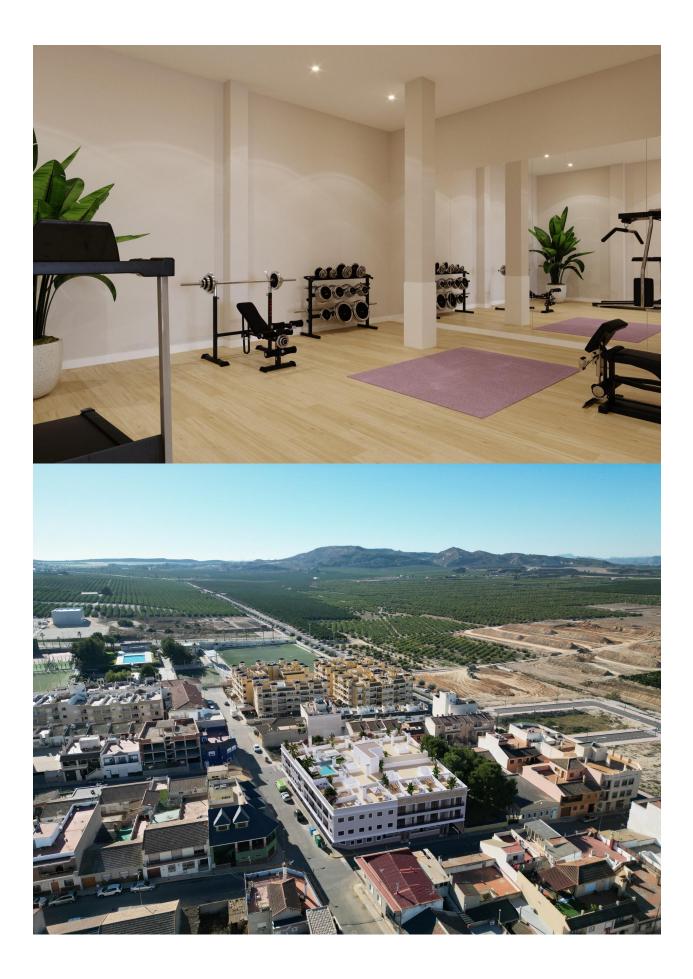

## **DESCRIPTION**

NEW BUILD RESIDENTIAL IN ALGORFA New Build residential of 41 stylish apartments and penthouses in Algorfa. Residential consist of 1, 2, and 3-bedroom apartments, with 1 or 2 bathrooms, open plan kitchen with the lounge area, fitted wardrobes. Modern penthouses has private solarium. Pre-installation of hot/cold air conditioning, supply via ducts and return via grilles in dropped ceiling. Kitchen and front in compact PVC, equipped with lower and upper cabinets, drawer fronts and doors in a combination of white laminate and wood laminate. Energy label A. An options underground parking space and storeroom at an extra cost. Access to a communal pool for relaxation and leisure. On-site gym for health and fitness enthusiasts. Nestled in the heart of a traditional village, Algorfa offers the perfect blend of Spanish charm and modern amenities, making it an ideal destination for both tourists and locals. Residential located within walking distance to the Town Centre, schools, and La finca Golf course. Only 15 minutes away from beautiful beaches and hospitals. A short 35-minute drive to the airport.

| STYLE                                         | VIEWS              | AIRCONDITIONING         | DISTANCE TO:                                         |
|-----------------------------------------------|--------------------|-------------------------|------------------------------------------------------|
| STILL                                         | VILVVO             | AIRCONDITIONING         | DISTANCE TO .                                        |
| <ul><li>Modern</li><li>Contemporary</li></ul> | Panoramic views    | Central airconditioning | Beach : +10 Km                                       |
|                                               |                    |                         | Airport: 50 Km                                       |
|                                               |                    |                         | Town center : 50 m                                   |
| FURNITURE                                     | PARKING            | MAIN LIVING AREA        | FLOARING                                             |
| Not furnished                                 | Parking no Cars: 1 | • Gym                   | <ul><li> Tile floors</li><li> Stone floors</li></ul> |