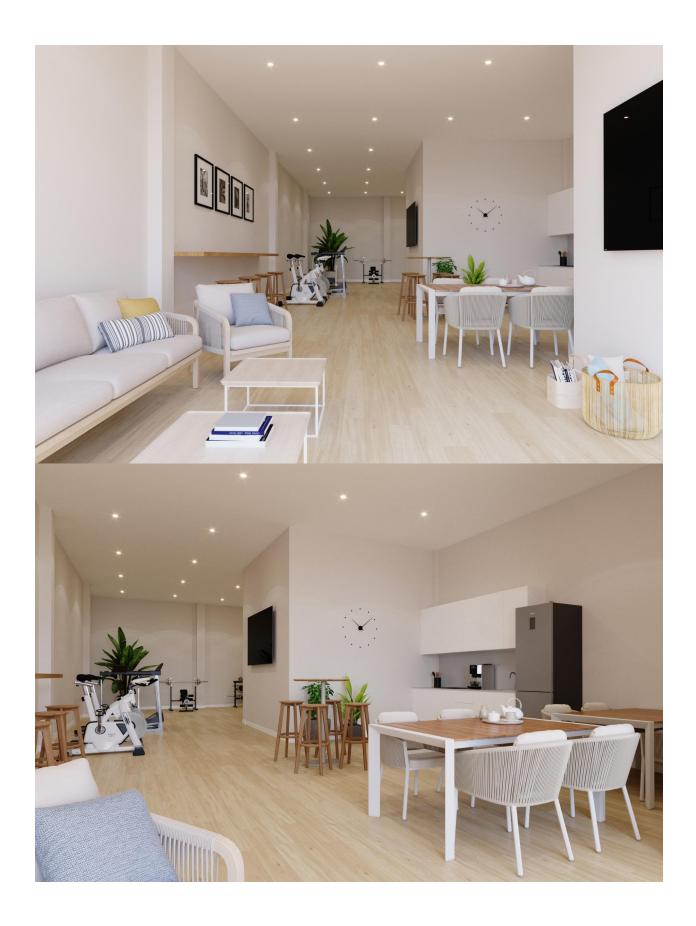

## **DESCRIPTION**

NEW BUILD RESIDENTIAL IN ALGORFA New Build residential of 41 stylish apartments and penthouses in Algorfa. Residential consist of 1, 2, and 3-bedroom apartments, with 1 or 2 bathrooms, open plan kitchen with the lounge area, fitted wardrobes. Modern penthouses has private solarium. Pre-installation of hot/cold air conditioning, supply via ducts and return via grilles in dropped ceiling. Kitchen and front in compact PVC, equipped with lower and upper cabinets, drawer fronts and doors in a combination of white laminate and wood laminate. Energy label A. An options underground parking space and storeroom at an extra cost. Access to a communal pool for relaxation and leisure. On-site gym for health and fitness enthusiasts. Nestled in the heart of a traditional village, Algorfa offers the perfect blend of Spanish charm and modern amenities, making it an ideal destination for both tourists and locals. Residential located within walking distance to the Town Centre, schools, and La finca Golf course. Only 15 minutes away from beautiful beaches and hospitals. A short 35-minute drive to the airport.

| STYLE                                         | VIEWS              | AIRCONDITIONING         | DISTANCE TO:                                         |
|-----------------------------------------------|--------------------|-------------------------|------------------------------------------------------|
| STILL                                         | VILVVO             | AIRCONDITIONING         | DISTANCE TO .                                        |
| <ul><li>Modern</li><li>Contemporary</li></ul> | Panoramic views    | Central airconditioning | Beach : +10 Km                                       |
|                                               |                    |                         | Airport: 50 Km                                       |
|                                               |                    |                         | Town center : 50 m                                   |
| FURNITURE                                     | PARKING            | MAIN LIVING AREA        | FLOARING                                             |
| Not furnished                                 | Parking no Cars: 1 | • Gym                   | <ul><li> Tile floors</li><li> Stone floors</li></ul> |