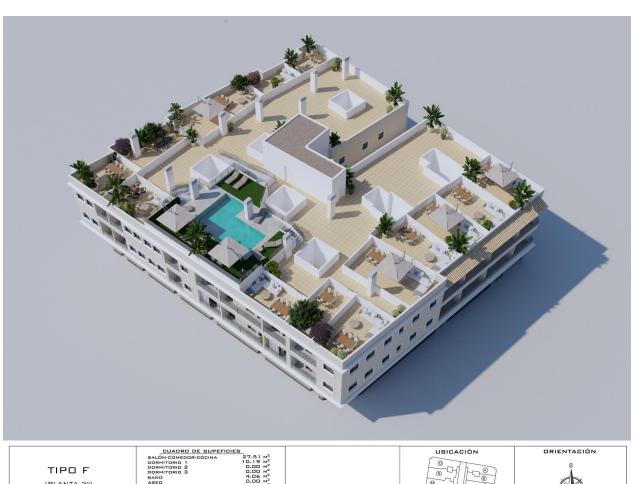

## REF: # 12085

| INFO           |           |  |
|----------------|-----------|--|
| PRICE:         | 159.000 € |  |
| PROPERTY TYPE: | Penthouse |  |
| LOCATION:      |           |  |
| BEDROOMS:      | 1         |  |
| Bathrooms:     | 1         |  |
| Build:         | 57 (m2)   |  |
| Plot:          | -         |  |
| Terrace:       | 30 (m2)   |  |
| Year:          | -         |  |
| Floor:         | -         |  |
| Old price      | -         |  |

## **DESCRIPTION**

NEW BUILD RESIDENTIAL IN ALGORFA New Build residential of 41 stylish apartments and penthouses in Algorfa. Residential consist of 1, 2, and 3-bedroom apartments, with 1 or 2 bathrooms, open plan kitchen with the lounge area, fitted wardrobes. Modern penthouses has private solarium. Pre-installation of hot/cold air conditioning, supply via ducts and return via grilles in dropped ceiling. Kitchen and front in compact PVC, equipped with lower and upper cabinets, drawer fronts and doors in a combination of white laminate and wood laminate. Energy label A. An options underground parking space and storeroom at an extra cost. Access to a communal pool for relaxation and leisure. On-site gym for health and fitness enthusiasts. Nestled in the heart of a traditional village, Algorfa offers the perfect blend of Spanish charm and modern amenities, making it an ideal destination for both tourists and locals. Residential located within walking distance to the Town Centre, schools, and La finca Golf course. Only 15 minutes away from beautiful beaches and hospitals. A short 35-minute drive to the airport.