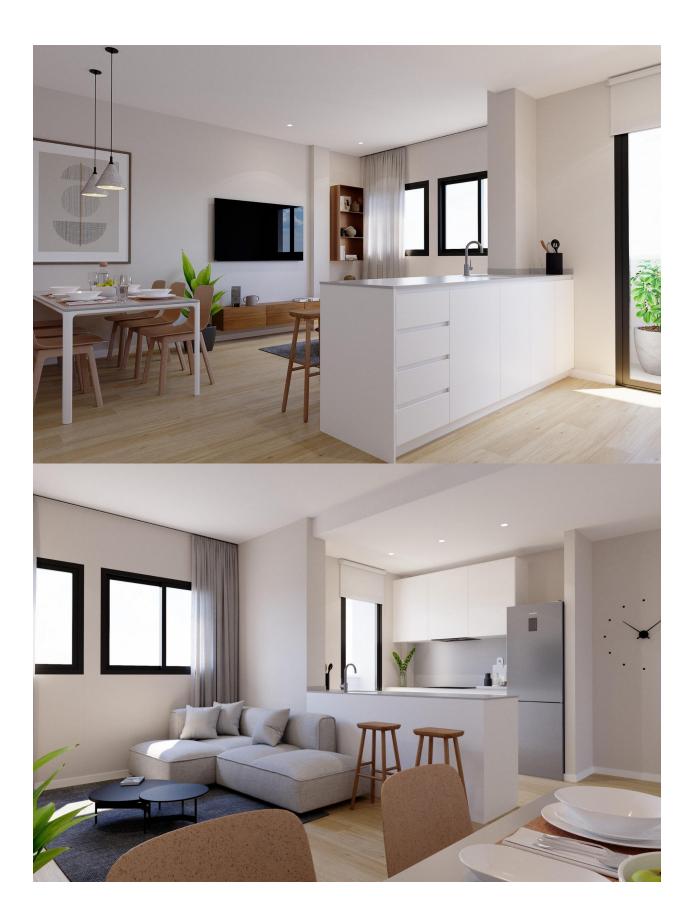

## **DESCRIPTION**

NEW BUILD RESIDENTIAL IN ALGORFA New Build residential of 41 stylish apartments and penthouses in Algorfa. Residential consist of 1, 2, and 3-bedroom apartments, with 1 or 2 bathrooms, open plan kitchen with the lounge area, fitted wardrobes. Modern penthouses has private solarium. Pre-installation of hot/cold air conditioning, supply via ducts and return via grilles in dropped ceiling. Kitchen and front in compact PVC, equipped with lower and upper cabinets, drawer fronts and doors in a combination of white laminate and wood laminate. Energy label A. An options underground parking space and storeroom at an extra cost. Access to a communal pool for relaxation and leisure. On-site gym for health and fitness enthusiasts. Nestled in the heart of a traditional village, Algorfa offers the perfect blend of Spanish charm and modern amenities, making it an ideal destination for both tourists and locals. Residential located within walking distance to the Town Centre, schools, and La finca Golf course. Only 15 minutes away from beautiful beaches and hospitals. A short 35-minute drive to the airport.

## **KITCHEN GARDEN AND TERRACES**

• Open kitchen

• Fenced