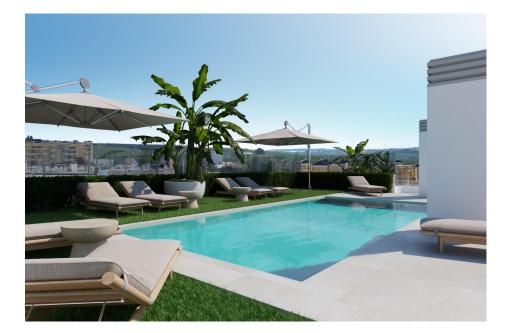

## **DESCRIPTION**

NEW BUILD RESIDENTIAL IN ALGORFA New Build residential of 41 stylish apartments and penthouses in Algorfa. Residential consist of 1, 2, and 3-bedroom apartments, with 1 or 2 bathrooms, open plan kitchen with the lounge area, fitted wardrobes. Modern penthouses has private solarium. Pre-installation of hot/cold air conditioning, supply via ducts and return via grilles in dropped ceiling. Kitchen and front in compact PVC, equipped with lower and upper cabinets, drawer fronts and doors in a combination of white laminate and wood laminate. Energy label A. An options underground parking space and storeroom at an extra cost. Access to a communal pool for relaxation and leisure. On-site gym for health and fitness enthusiasts. Nestled in the heart of a traditional village, Algorfa offers the perfect blend of Spanish charm and modern amenities, making it an ideal destination for both tourists and locals. Residential located within walking distance to the Town Centre, schools, and La finca Golf course. Only 15 minutes away from beautiful beaches and hospitals. A short 35-minute drive to the airport.