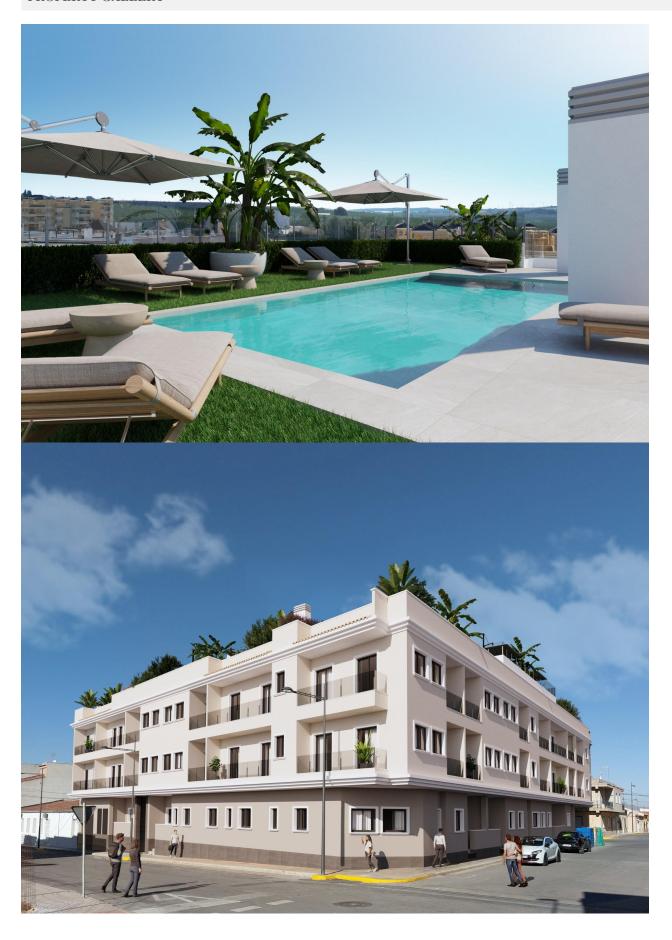

## **DESCRIPTION**

NEW BUILD RESIDENTIAL IN ALGORFA New Build residential of 41 stylish apartments and penthouses in Algorfa. Residential consist of 1, 2, and 3-bedroom apartments, with 1 or 2 bathrooms, open plan kitchen with the lounge area, fitted wardrobes. Modern penthouses has private solarium. Pre-installation of hot/cold air conditioning, supply via ducts and return via grilles in dropped ceiling. Kitchen and front in compact PVC, equipped with lower and upper cabinets, drawer fronts and doors in a combination of white laminate and wood laminate. Energy label A. An options underground parking space and storeroom at an extra cost. Access to a communal pool for relaxation and leisure. On-site gym for health and fitness enthusiasts. Nestled in the heart of a traditional village, Algorfa offers the perfect blend of Spanish charm and modern amenities, making it an ideal destination for both tourists and locals. Residential located within walking distance to the Town Centre, schools, and La finca Golf course. Only 15 minutes away from beautiful beaches and hospitals. A short 35-minute drive to the airport.