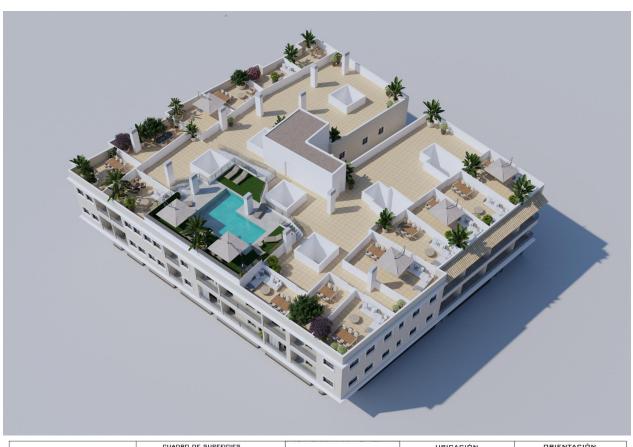

## **DESCRIPTION**

NEW BUILD RESIDENTIAL IN ALGORFA New Build residential of 41 stylish apartments and penthouses in Algorfa. Residential consist of 1, 2, and 3-bedroom apartments, with 1 or 2 bathrooms, open plan kitchen with the lounge area, fitted wardrobes. Modern penthouses has private solarium. Pre-installation of hot/cold air conditioning, supply via ducts and return via grilles in dropped ceiling. Kitchen and front in compact PVC, equipped with lower and upper cabinets, drawer fronts and doors in a combination of white laminate and wood laminate. Energy label A. An options underground parking space and storeroom at an extra cost. Access to a communal pool for relaxation and leisure. On-site gym for health and fitness enthusiasts. Nestled in the heart of a traditional village, Algorfa offers the perfect blend of Spanish charm and modern amenities, making it an ideal destination for both tourists and locals. Residential located within walking distance to the Town Centre, schools, and La finca Golf course. Only 15 minutes away from beautiful beaches and hospitals. A short 35-minute drive to the airport.