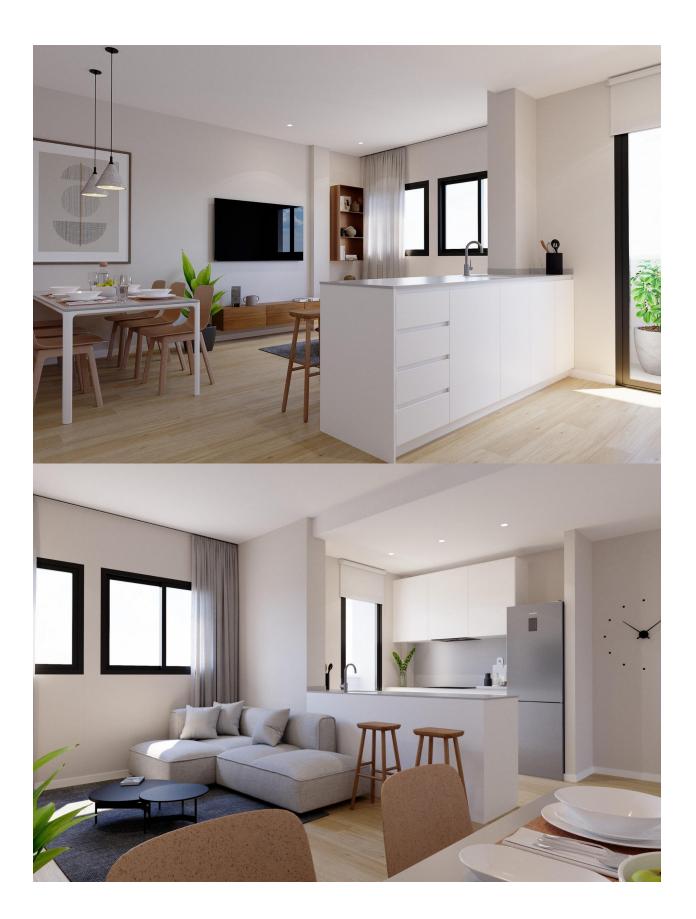

## **DESCRIPTION**

NEW BUILD RESIDENTIAL IN ALGORFA New Build residential of 41 stylish apartments and penthouses in Algorfa. Residential consist of 1, 2, and 3-bedroom apartments, with 1 or 2 bathrooms, open plan kitchen with the lounge area, fitted wardrobes. Modern penthouses has private solarium. Pre-installation of hot/cold air conditioning, supply via ducts and return via grilles in dropped ceiling. Kitchen and front in compact PVC, equipped with lower and upper cabinets, drawer fronts and doors in a combination of white laminate and wood laminate. Energy label A. An options underground parking space and storeroom at an extra cost. Access to a communal pool for relaxation and leisure. On-site gym for health and fitness enthusiasts. Nestled in the heart of a traditional village, Algorfa offers the perfect blend of Spanish charm and modern amenities, making it an ideal destination for both tourists and locals. Residential located within walking distance to the Town Centre, schools, and La finca Golf course. Only 15 minutes away from beautiful beaches and hospitals. A short 35-minute drive to the airport.

## **EXTRA**

- Built in wardrobes
- Alarm
- Reinforced door
- Double glazed windowsVideo securityLift

"Experience our experience - Because you deserve the best"