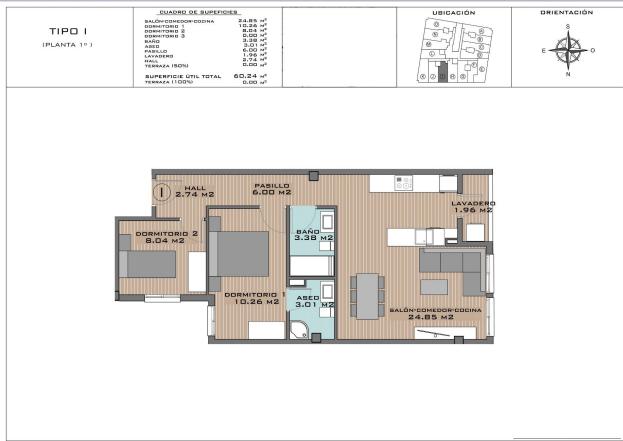

Properties Spain

since 1999

REF: # 12087

| INFO           |           |
|----------------|-----------|
| PRICE:         | 163.988 € |
| PROPERTY TYPE: | Apartment |
| LOCATION:      |           |
| BEDROOMS:      | 2         |
| Bathrooms:     | 2         |
| Build:         | 64 (m2)   |
| Plot:          | -         |
| Terrace:       | -         |
| Year:          | -         |
| Floor:         | -         |
| Old price      | -         |

## **DESCRIPTION**

NEW BUILD RESIDENTIAL IN ALGORFA New Build residential of 41 stylish apartments and penthouses in Algorfa. Residential consist of 1, 2, and 3-bedroom apartments, with 1 or 2 bathrooms, open plan kitchen with the lounge area, fitted wardrobes. Modern penthouses has private solarium. Pre-installation of hot/cold air conditioning, supply via ducts and return via grilles in dropped ceiling. Kitchen and front in compact PVC, equipped with lower and upper cabinets, drawer fronts and doors in a combination of white laminate and wood laminate. Energy label A. An options underground parking space and storeroom at an extra cost. Access to a communal pool for relaxation and leisure. On-site gym for health and fitness enthusiasts. Nestled in the heart of a traditional village, Algorfa offers the perfect blend of Spanish charm and modern amenities, making it an ideal destination for both tourists and locals. Residential located within walking distance to the Town Centre, schools, and La finca Golf course. Only 15 minutes away from beautiful beaches and hospitals. A short 35-minute drive to the airport.