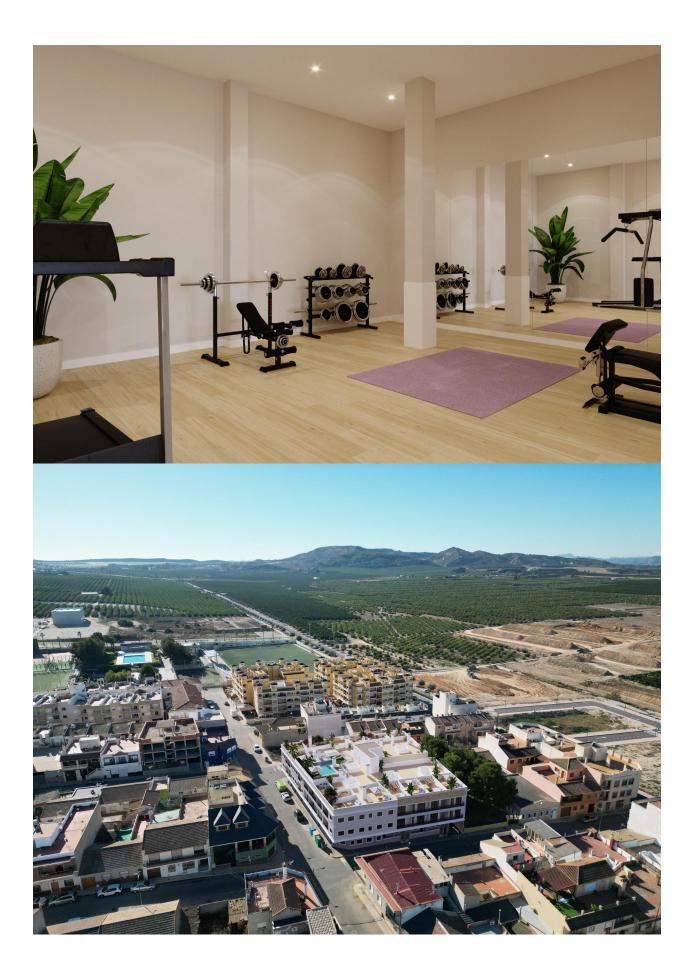

## **DESCRIPTION**

NEW BUILD RESIDENTIAL IN ALGORFA New Build residential of 41 stylish apartments and penthouses in Algorfa. Residential consist of 1, 2, and 3-bedroom apartments, with 1 or 2 bathrooms, open plan kitchen with the lounge area, fitted wardrobes. Modern penthouses has private solarium. Pre-installation of hot/cold air conditioning, supply via ducts and return via grilles in dropped ceiling. Kitchen and front in compact PVC, equipped with lower and upper cabinets, drawer fronts and doors in a combination of white laminate and wood laminate. Energy label A. An options underground parking space and storeroom at an extra cost. Access to a communal pool for relaxation and leisure. On-site gym for health and fitness enthusiasts. Nestled in the heart of a traditional village, Algorfa offers the perfect blend of Spanish charm and modern amenities, making it an ideal destination for both tourists and locals. Residential located within walking distance to the Town Centre, schools, and La finca Golf course. Only 15 minutes away from beautiful beaches and hospitals. A short 35-minute drive to the airport.

| STYLE                                         | VIEWS              | AIRCONDITIONING         | DISTANCE TO:                                       |
|-----------------------------------------------|--------------------|-------------------------|----------------------------------------------------|
| <ul><li>Modern</li><li>Contemporary</li></ul> | Panoramic views    | Central airconditioning | Beach : +10 Km Airport: 50 Km                      |
|                                               |                    |                         | Town center : 50 m                                 |
| FURNITURE                                     | PARKING            | MAIN LIVING AREA        | FLOARING                                           |
| Not furnished                                 | Parking no Cars: 1 | • Gym                   | <ul><li>Tile floors</li><li>Stone floors</li></ul> |