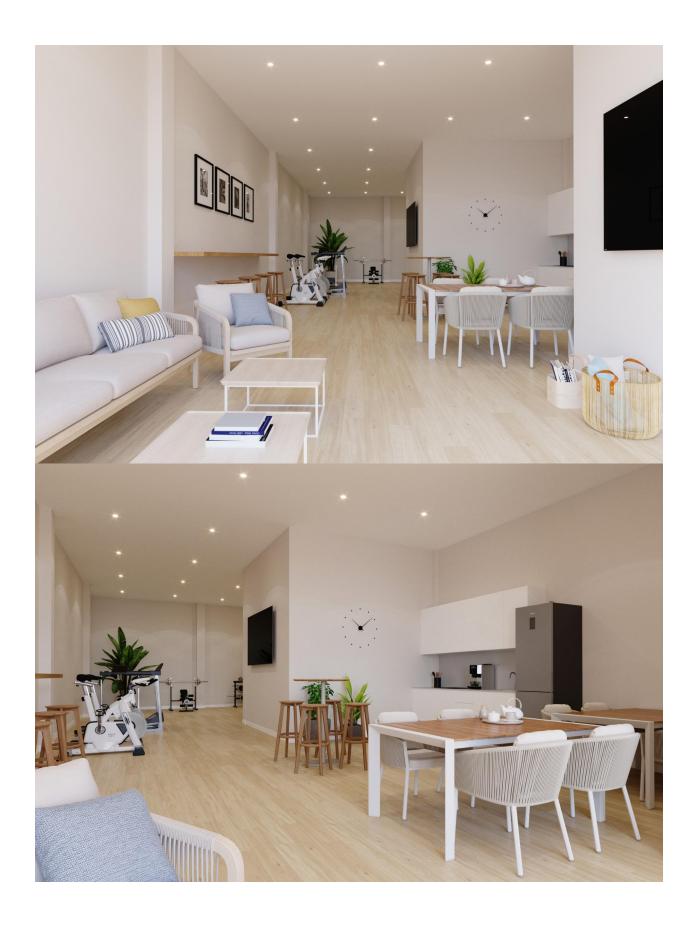

## **DESCRIPTION**

NEW BUILD RESIDENTIAL IN ALGORFA New Build residential of 41 stylish apartments and penthouses in Algorfa. Residential consist of 1, 2, and 3-bedroom apartments, with 1 or 2 bathrooms, open plan kitchen with the lounge area, fitted wardrobes. Modern penthouses has private solarium. Pre-installation of hot/cold air conditioning, supply via ducts and return via grilles in dropped ceiling. Kitchen and front in compact PVC, equipped with lower and upper cabinets, drawer fronts and doors in a combination of white laminate and wood laminate. Energy label A. An options underground parking space and storeroom at an extra cost. Access to a communal pool for relaxation and leisure. On-site gym for health and fitness enthusiasts. Nestled in the heart of a traditional village, Algorfa offers the perfect blend of Spanish charm and modern amenities, making it an ideal destination for both tourists and locals. Residential located within walking distance to the Town Centre, schools, and La finca Golf course. Only 15 minutes away from beautiful beaches and hospitals. A short 35-minute drive to the airport.

| STYLE                                         | VIEWS              | AIRCONDITIONING         | DISTANCE TO:                                       |
|-----------------------------------------------|--------------------|-------------------------|----------------------------------------------------|
| <ul><li>Modern</li><li>Contemporary</li></ul> | Panoramic views    | Central airconditioning | Beach : +10 Km Airport: 50 Km                      |
|                                               |                    |                         | Town center : 50 m                                 |
| FURNITURE                                     | PARKING            | MAIN LIVING AREA        | FLOARING                                           |
| Not furnished                                 | Parking no Cars: 1 | • Gym                   | <ul><li>Tile floors</li><li>Stone floors</li></ul> |