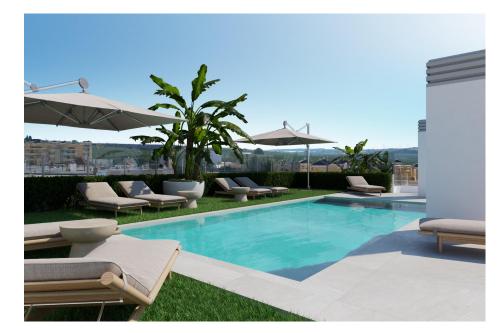

## **DESCRIPTION**

NEW BUILD RESIDENTIAL IN ALGORFA New Build residential of 41 stylish apartments and penthouses in Algorfa. Residential consist of 1, 2, and 3-bedroom apartments, with 1 or 2 bathrooms, open plan kitchen with the lounge area, fitted wardrobes. Modern penthouses has private solarium. Pre-installation of hot/cold air conditioning, supply via ducts and return via grilles in dropped ceiling. Kitchen and front in compact PVC, equipped with lower and upper cabinets, drawer fronts and doors in a combination of white laminate and wood laminate. Energy label A. An options underground parking space and storeroom at an extra cost. Access to a communal pool for relaxation and leisure. On-site gym for health and fitness enthusiasts. Nestled in the heart of a traditional village, Algorfa offers the perfect blend of Spanish charm and modern amenities, making it an ideal destination for both tourists and locals. Residential located within walking distance to the Town Centre, schools, and La finca Golf course. Only 15 minutes away from beautiful beaches and hospitals. A short 35-minute drive to the airport.