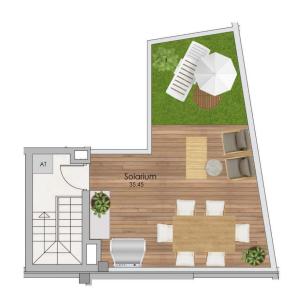

• Lift

**TERRACES** 

• Fenced

| S                  | SUPERFICIE UTILES    |        | SUPERFICIE<br>CONSTRUIDAS |        |
|--------------------|----------------------|--------|---------------------------|--------|
|                    | Vestibulo            | 2.85   | Cerrada                   | 70.10  |
| 0                  | Salon-comedor-cocina | 25.50  | Abierta                   | 80.48  |
| Ĕ                  | Dormitorio 1         | 13.21  |                           |        |
| 2                  | Baño 1               | 3.84   |                           |        |
| 4                  | Dormitorio 2         | 7.81   |                           |        |
| A                  | Baño 2               | 3.05   |                           |        |
| VIVIENDA 4/ PATICO | Terraza              | 39.23  |                           |        |
|                    | Solarium             | 35.45  |                           |        |
| >                  | TOTAL                | 130.94 |                           | 150.58 |

## PLANTA SOLARIUM/ ESCALERA 2 VIVIENDA 4

| SUPERFICIE UTILES  |                      | SUPERFICIE<br>CONSTRUIDAS |         |       |
|--------------------|----------------------|---------------------------|---------|-------|
|                    | Vestibulo            | 2.85                      | Cerrada | 70.03 |
| ATICO              | Salon-comedor-cocina | 25.50                     | Abierta | 80.48 |
|                    | Dormitorio 1         | 13.21                     |         |       |
| 9                  | Baño 1               | 3.77                      |         |       |
| 4                  | Dormitorio 2         | 7.81                      |         |       |
| VIVIENDA 4/ PATICO | Baño 2               | 3.05                      |         |       |
|                    | Terraza              | 39.23                     |         |       |
|                    | Solarium             | 35.45                     |         |       |
| -                  | TOTAL                | 130.87                    |         | 150.5 |