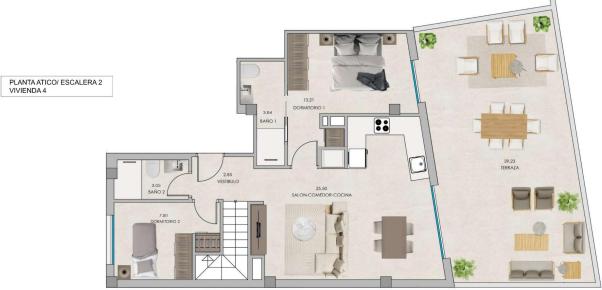

• Lift

**TERRACES** 

• Fenced

| S                  | SUPERFICIE UTILES    |        | SUPERFICIE<br>CONSTRUIDAS |        |
|--------------------|----------------------|--------|---------------------------|--------|
|                    | Vestibulo            | 2.85   | Cerrada                   | 70.10  |
| 0                  | Salon-comedor-cocina | 25.50  | Abierta                   | 80.48  |
| Ĕ                  | Dormitorio 1         | 13.21  |                           |        |
| 2                  | Baño 1               | 3.84   |                           |        |
| 4                  | Dormitorio 2         | 7.81   |                           |        |
| A                  | Baño 2               | 3.05   |                           |        |
| VIVIENDA 4/ PATICO | Terraza              | 39.23  |                           |        |
|                    | Solarium             | 35.45  |                           |        |
| >                  | TOTAL                | 130.94 |                           | 150.58 |

Las superficies indicadas lo son con carácter informativo, no contractual y pueden sufrir ligeras variaciones por necesidades técnicas del proceso de construcción.