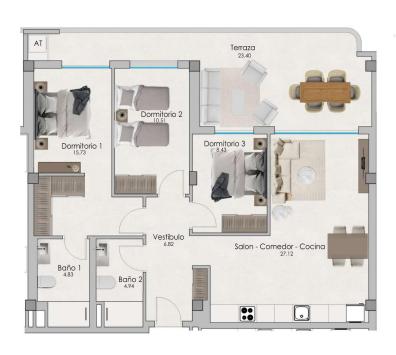

## PLANTA PISO 1 / ESCALERA 1 VIVIENDA 4

| SUPERFICIE UTILES |                      | SUPERFICIE CONSTRUIDAS |         |        |
|-------------------|----------------------|------------------------|---------|--------|
|                   | Vestibulo            | 6.82                   | Cerrada | 89.65  |
| VIVIENDA 4 / PP   | Salon-comedor-cocina | 27.12                  | Terraza | 25.50  |
|                   | Dormitorio 1         | 15.73                  |         |        |
|                   | Baño 1               | 4.83                   |         |        |
|                   | Dormitorio 2         | 10.51                  |         |        |
|                   | Baño 2               | 4.94                   |         |        |
| ш                 | Dormitorio 3         | 8.43                   |         |        |
| $\geq$            | Terraza              | 23.40                  |         |        |
|                   | TOTAL                | 101.78                 |         | 115.15 |