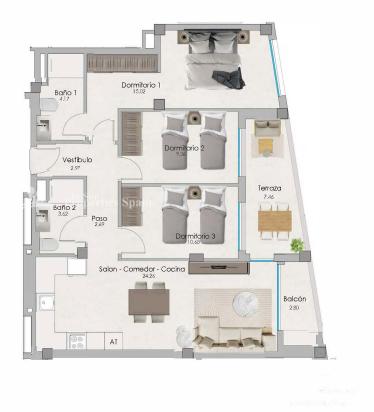

# **PROPERTY GALLERY**

PLANTA BAJA / ESCALERA 2 VIVIENDA 4

| SUPERFICIE UTILES    |       | SUPERFICIE<br>CONSTRUIDAS |       |
|----------------------|-------|---------------------------|-------|
| Vestibulo            | 2.97  | Cerrada                   | 82.42 |
| Salon-comedor-cocina | 24.26 | Abierta                   | 12.07 |
| Dormitorio 1         | 15.02 |                           |       |
| Baño 1               | 4.17  |                           |       |
| Dormitorio 2         | 9.36  |                           |       |
| Baño 2               | 3.62  |                           |       |
| Dormitorio 3         | 9.36  |                           |       |
| Paso                 | 2.69  |                           |       |
| Теггаza              | 7.46  |                           |       |
| Balcon               | 2.80  |                           |       |
| TOTAL                | 81.71 |                           | 94.49 |

Las superficies indicadas lo son con carácter informativo, no contractual y pueden s ligeras variaciones por necesidades técnicas del proceso de construcción.

| 1 |
|---|

"Experience our experience - Because you deserve the best"