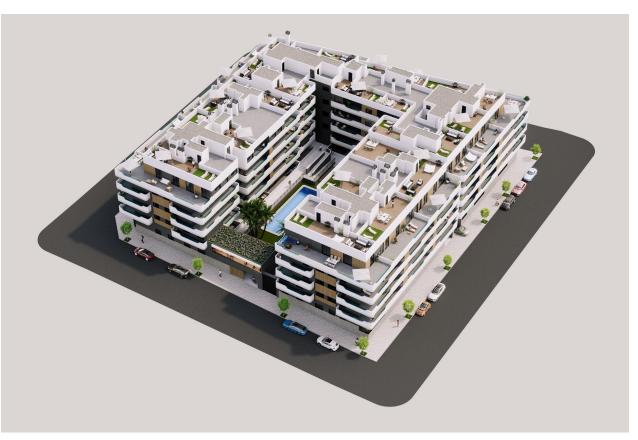

#### DESCRIPTION

NEW BUILD RESIDENTIAL COMPLEX IN SANTA POLA - only 1 km form the beach! Lovely 94m2 apartment with 3 bedrooms, 2 bathrooms, open lounge / kitchen and dining area, private 10m2 terrace and parking space. This new build modern gated residential complex consists of 1, 2 and 3 bedroom apartments and penthouses. The complex consists of 4 staircases of flats with spacious landscaped communal areas, including swimming pool, relaxation area and gymnasium. All properties have been carefully designed to provide you with an exceptional living experience, with high quality finishes and a modern style. Enjoy the spacious terraces, where you can relax, enjoy al fresco dining and watch the most spectacular sunsets. The location is simply unbeatable: next to the centre of Santa Pola and the palm grove, and only a few minutes from the promenade, you will be close to a wide range of restaurants, bars and supermarkets. Excellent connection with the national road 332, which connects all the southern Costa Blanca, and with the airport in only 15 minutes.