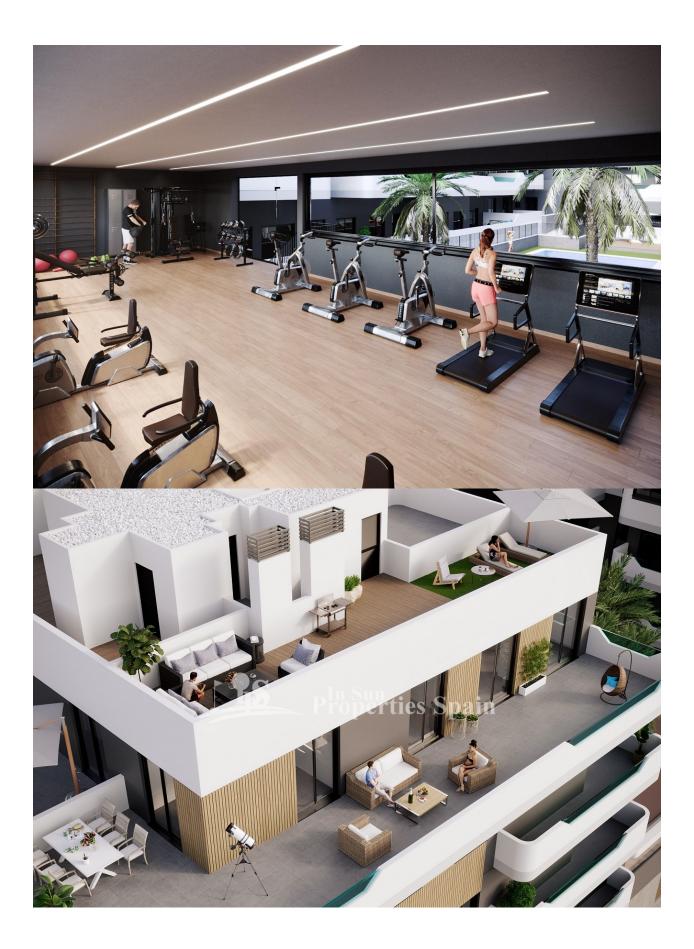

# MAIN LIVING AREA

Gym

#### GARDEN AND TERRACES

- Landscaped
- Fenced
- Communal Garden