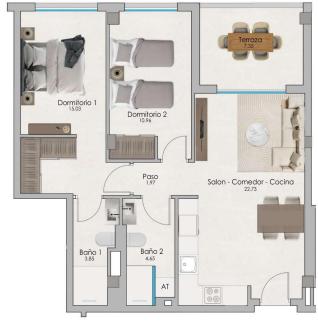

## PLANTA BAJA / ESCALERA 1 VIVIENDA 3

| S               | SUPERFICIE UTILES    |       | SUPERFICIE CONSTRUIDAS |       |
|-----------------|----------------------|-------|------------------------|-------|
|                 | Salon-comedor-cocina | 22.73 | Cerrada                | 68.48 |
| m               | Dormitorio 1         | 15.03 | Abierta                | 7,83  |
| 4               | Baño 1               | 3.85  |                        |       |
| 8               | Dormitorio 2         | 10.96 |                        |       |
| A               | Baño 2               | 4.65  |                        |       |
| Z               | Paso                 | 1.97  |                        |       |
| VIVIENDA 3 / PB | Terraza              | 7.35  |                        |       |
| >               | TOTAL                | 66.54 |                        | 76.31 |

Las superficies indicadas lo son con carácter informativo, no contractual y pueden sufrir ligeras variaciones por necesidades técnicas del proceso de construcción.

1

"Experience our experience - Because you deserve the best"