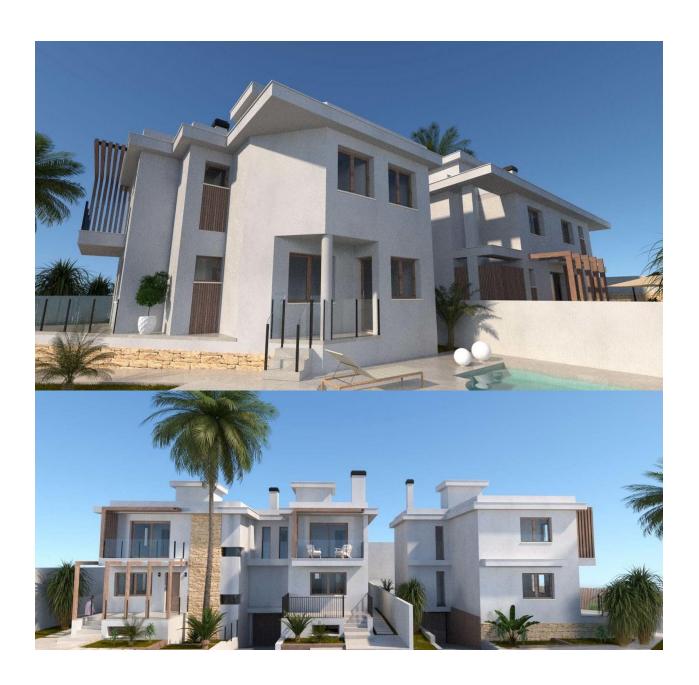

## **DESCRIPTION**

NEW BUILD VILLA IN LOS ALCAZARES New Build villa in Los Alcazares . Beautiful villa have 4 bedrooms and 3 bathrooms, open plan kitchen with the lounge area, fitted wardrobes, private garden with the swimming pool, basement with the garage. Equipped kitchen with stainless steel sink, fridge, dishwasher hob, oven and extractor. Residential of villas located 1,5 km from the beach and the town of Los Alcázares, where you can practice various water sports, surrounded by several golf courses. The area is connected through highway with the cities of Cartagena, Murcia and Alicante and the rest of the beaches of the Costa Cálida and the Costa Blanca. Murcia Corvera airport by car 20 minutes away.