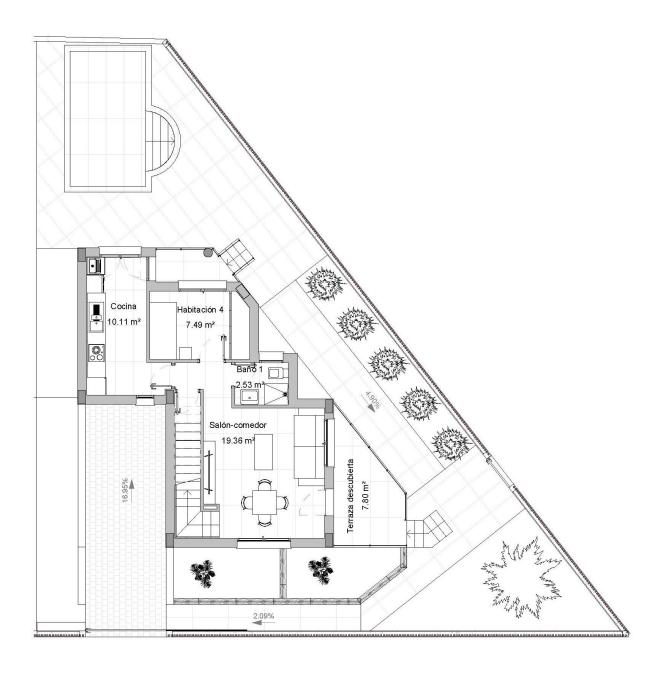

## Útiles vivienda 2

| Aparcamiento      | 64.84 m²  |
|-------------------|-----------|
| Escalera          | 4.63 m²   |
| Planta sótano     | 69.47 m²  |
| Salón-comedor     | 19.36 m²  |
| Baño 1            | 2.53 m²   |
| Habitación 4      | 7.49 m²   |
| Cocina            | 10.11 m²  |
| Terraza cubierta  | 1.25 m²   |
| Planta baja       | 40.74 m²  |
| Pasillo           | 2.79 m²   |
| Habitación 1 Ppal | 12.35 m²  |
| Baño 1            | 4.55 m²   |
| Baño 2            | 2.53 m²   |
| Habitación 2      | 9.09 m²   |
| Habitación 3      | 11.21 m²  |
| Planta primera    | 42.52 m²  |
| Vivienda 2        | 152.73 m² |
|                   |           |