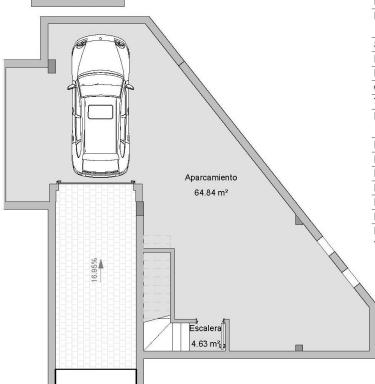

## Útiles vivienda 2

| Aparcamiento      | 64.84 m²  |
|-------------------|-----------|
| Escalera          | 4.63 m²   |
| Planta sótano     | 69.47 m²  |
| Salón-comedor     | 19.36 m²  |
| Baño 1            | 2.53 m²   |
| Habitación 4      | 7.49 m²   |
| Cocina            | 10.11 m²  |
| Terraza cubierta  | 1.25 m²   |
| Planta baja       | 40.74 m²  |
| Pasillo           | 2.79 m²   |
| Habitación 1 Ppal | 12.35 m²  |
| Baño 1            | 4.55 m²   |
| Baño 2            | 2.53 m²   |
| Habitación 2      | 9.09 m²   |
| Habitación 3      | 11.21 m²  |
| Planta primera    | 42.52 m²  |
| Vivienda 2        | 152.73 m² |
|                   |           |