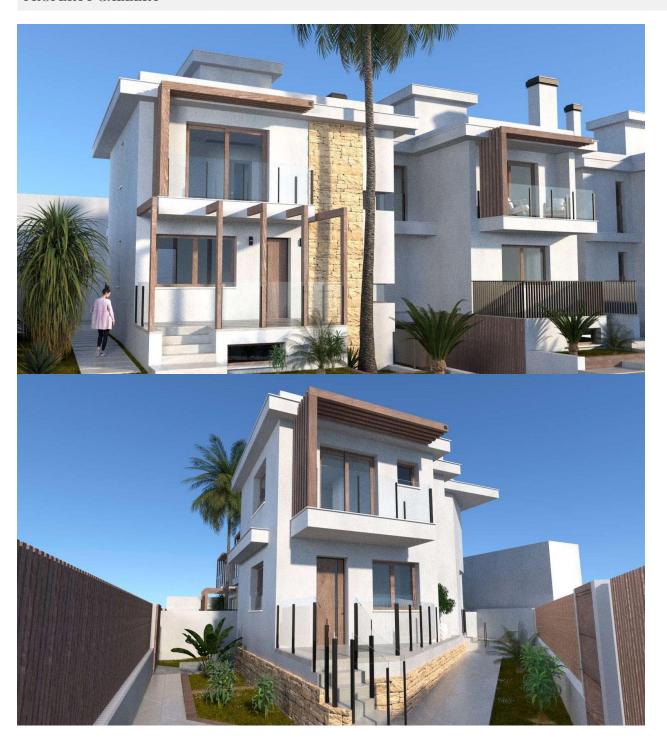

## **DESCRIPTION**

NEW BUILD VILLA IN LOS ALCAZARES New Build villa in Los Alcazares . Beautiful villa have 4 bedrooms and 3 bathrooms, open plan kitchen with the lounge area, fitted wardrobes, private garden with the swimming pool, basement with the garage. Equipped kitchen with stainless steel sink, fridge, dishwasher hob, oven and extractor. Residential of villas located 1,5 km from the beach and the town of Los Alcázares, where you can practice various water sports, surrounded by several golf courses. The area is connected through highway with the cities of Cartagena, Murcia and Alicante and the rest of the beaches of the Costa Cálida and the Costa Blanca. Murcia Corvera airport by car 20 minutes away.