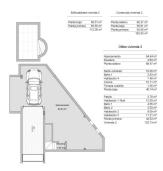

## Edificabilidad vivienda 2

| Planta baja    | 56.51 m <sup>2</sup> |
|----------------|----------------------|
| Planta primera | 55.55 m²             |
|                | 112.06 m²            |

## Construida vivienda 2

| Planta sótano  | 80.27 m²  |
|----------------|-----------|
| Planta baja    | 56.51 m²  |
| Planta primera | 55.55 m²  |
|                | 192.33 m² |

## Útiles vivienda 2

| Aparcamiento      | 64.84 m²  |
|-------------------|-----------|
| Escalera          | 4.63 m²   |
| Planta sótano     | 69.47 m²  |
| Salón-comedor     | 19.36 m²  |
| Baño 1            | 2.53 m²   |
| Habitación 4      | 7.49 m²   |
| Cocina            | 10.11 m²  |
| Terraza cubierta  | 1.25 m²   |
| Planta baja       | 40.74 m²  |
| Pasillo           | 2.79 m²   |
| Habitación 1 Ppal | 12.35 m²  |
| Baño 1            | 4.55 m²   |
| Baño 2            | 2.53 m²   |
| Habitación 2      | 9.09 m²   |
| Habitación 3      | 11.21 m²  |
| Planta primera    | 42.52 m²  |
| Vivienda 2        | 152.73 m² |
|                   |           |