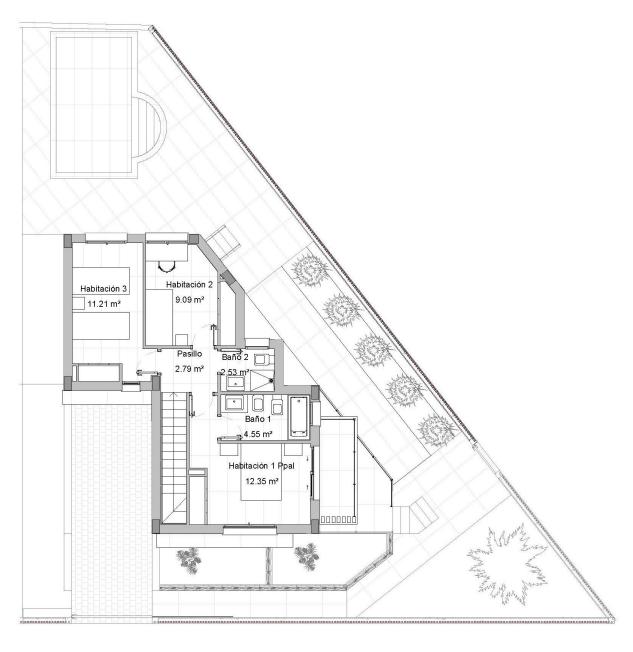

## Útiles vivienda 2

| Aparcamiento      | 64.84 m²  |
|-------------------|-----------|
| Escalera          | 4.63 m²   |
| Planta sótano     | 69.47 m²  |
| Salón-comedor     | 19.36 m²  |
| Baño 1            | 2.53 m²   |
| Habitación 4      | 7.49 m²   |
| Cocina            | 10.11 m²  |
| Terraza cubierta  | 1.25 m²   |
| Planta baja       | 40.74 m²  |
| Pasillo           | 2.79 m²   |
| Habitación 1 Ppal | 12.35 m²  |
| Baño 1            | 4.55 m²   |
| Baño 2            | 2.53 m²   |
| Habitación 2      | 9.09 m²   |
| Habitación 3      | 11.21 m²  |
| Planta primera    | 42.52 m²  |
| Vivienda 2        | 152.73 m² |
|                   |           |