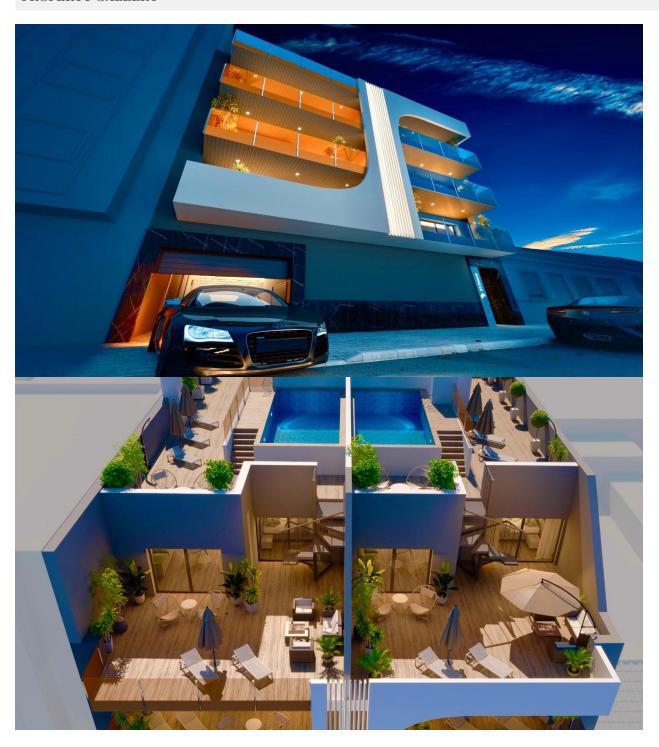

#### **DESCRIPTION**

NEW BUILD PENTHOUSES IN TORREVIEJA NEAR THE BEACH New Build development of 8 luxury apartments and penthouses in Torrevieja located just 150 meters from the beach. Modern properties have 3 bedrooms, 3 bathrooms, open plan kitchen with the lounge area, heated bathrooms floors, spacious terraces, fully equipped wardrobes and kitchen. Penthouses with private solariums. Community pool and finish sauna, rooftop solarium with barbecue. An options underground parking space at an extra cost. Completion date end of 2025 Torrevieja is a Spanish town in the province of Alicante, on the Costa Blanca. It is known for its typically Mediterranean climate and coastline. It has boardwalks with resorts along its sandy beaches. The small Museum of the Sea and Salt houses exhibitions on the fishing and salt history of the city. In the interior, the Lagunas de La Mata-Torrevieja Natural Park has trails and two salty lagoons, one pink and the other green. Alicante airport located 40 minutes away and Murcia airport about 1 hour away.