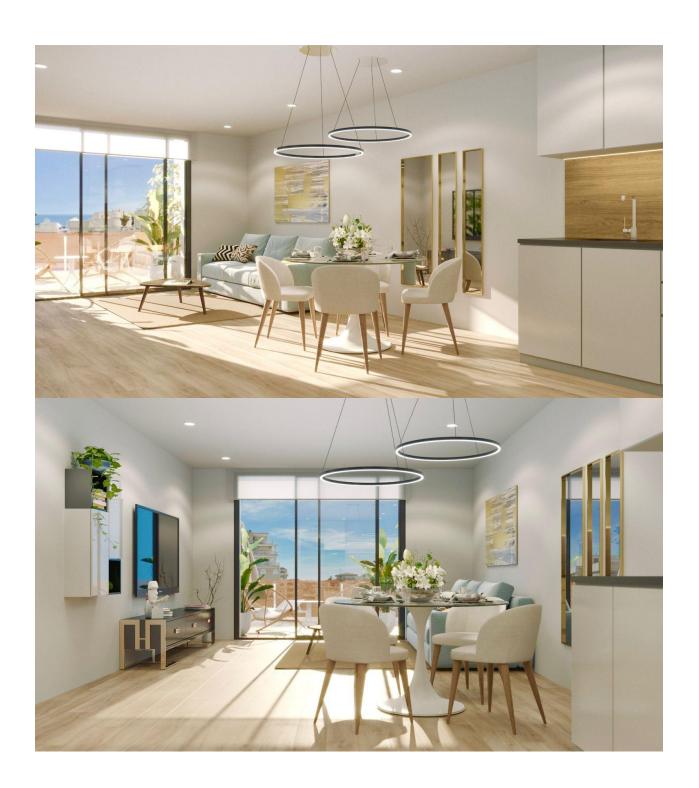

#### **DESCRIPTION**

NEW BUILD PENTHOUSES IN TORREVIEJA NEAR THE BEACH New Build development of 8 luxury apartments and penthouses in Torrevieja located just 150 meters from the beach. Modern properties have 3 bedrooms, 3 bathrooms, open plan kitchen with the lounge area, heated bathrooms floors, spacious terraces, fully equipped wardrobes and kitchen. Penthouses with private solariums. Community pool and finish sauna, rooftop solarium with barbecue. An options underground parking space at an extra cost. Completion date end of 2025 Torrevieja is a Spanish town in the province of Alicante, on the Costa Blanca. It is known for its typically Mediterranean climate and coastline. It has boardwalks with resorts along its sandy beaches. The small Museum of the Sea and Salt houses exhibitions on the fishing and salt history of the city. In the interior, the Lagunas de La Mata-Torrevieja Natural Park has trails and two salty lagoons, one pink and the other green. Alicante airport located 40 minutes away and Murcia airport about 1 hour away.