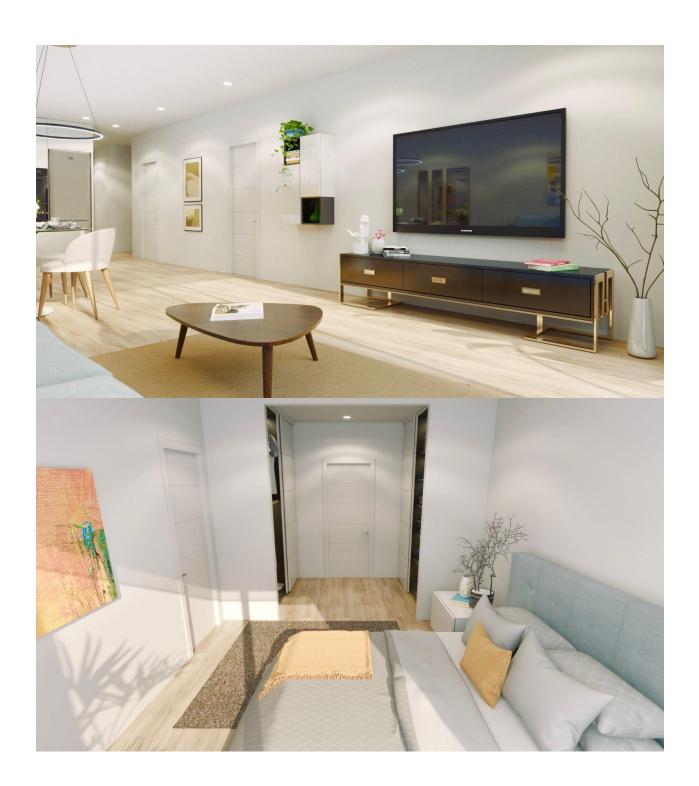

#### **DESCRIPTION**

NEW BUILD PENTHOUSES IN TORREVIEJA NEAR THE BEACH New Build development of 8 luxury apartments and penthouses in Torrevieja located just 150 meters from the beach. Modern properties have 3 bedrooms, 3 bathrooms, open plan kitchen with the lounge area, heated bathrooms floors, spacious terraces, fully equipped wardrobes and kitchen. Penthouses with private solariums. Community pool and finish sauna, rooftop solarium with barbecue. An options underground parking space at an extra cost. Completion date end of 2025 Torrevieja is a Spanish town in the province of Alicante, on the Costa Blanca. It is known for its typically Mediterranean climate and coastline. It has boardwalks with resorts along its sandy beaches. The small Museum of the Sea and Salt houses exhibitions on the fishing and salt history of the city. In the interior, the Lagunas de La Mata-Torrevieja Natural Park has trails and two salty lagoons, one pink and the other green. Alicante airport located 40 minutes away and Murcia airport about 1 hour away.