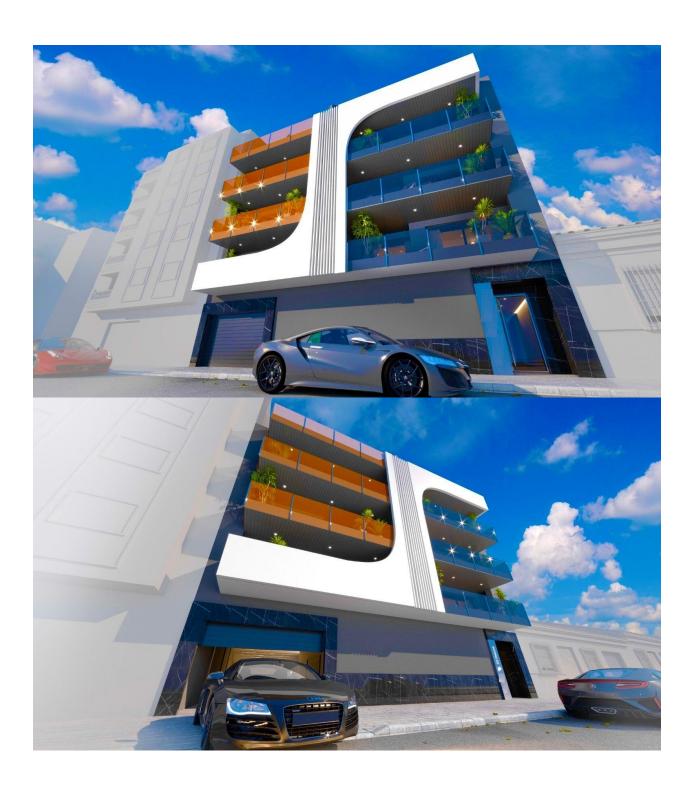

#### **DESCRIPTION**

NEW BUILD PENTHOUSES IN TORREVIEJA NEAR THE BEACH New Build development of 8 luxury apartments and penthouses in Torrevieja located just 150 meters from the beach. Modern properties have 3 bedrooms, 3 bathrooms, open plan kitchen with the lounge area, heated bathrooms floors, spacious terraces, fully equipped wardrobes and kitchen. Penthouses with private solariums. Community pool and finish sauna, rooftop solarium with barbecue. An options underground parking space at an extra cost. Completion date end of 2025 Torrevieja is a Spanish town in the province of Alicante, on the Costa Blanca. It is known for its typically Mediterranean climate and coastline. It has boardwalks with resorts along its sandy beaches. The small Museum of the Sea and Salt houses exhibitions on the fishing and salt history of the city. In the interior, the Lagunas de La Mata-Torrevieja Natural Park has trails and two salty lagoons, one pink and the other green. Alicante airport located 40 minutes away and Murcia airport about 1 hour away.