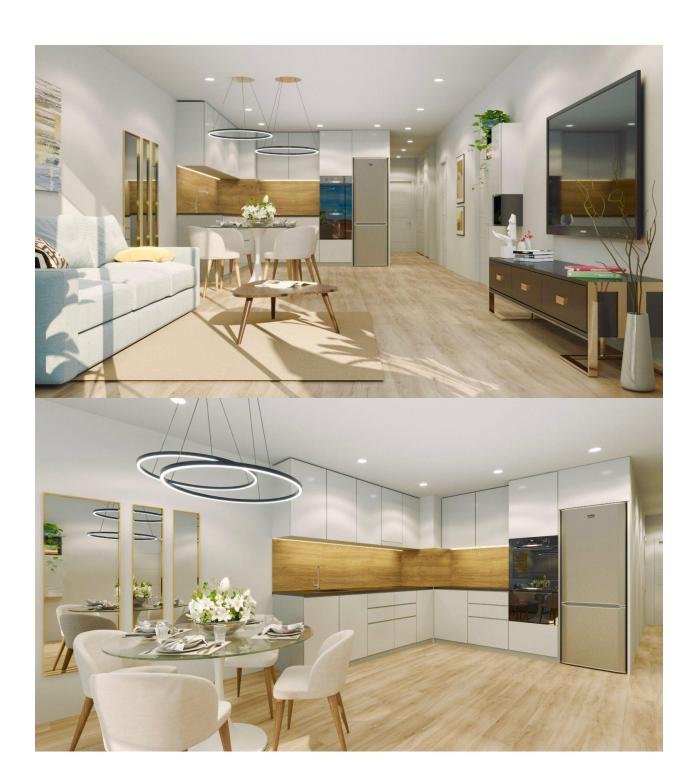

#### **DESCRIPTION**

NEW BUILD PENTHOUSES IN TORREVIEJA NEAR THE BEACH New Build development of 8 luxury apartments and penthouses in Torrevieja located just 150 meters from the beach. Modern properties have 3 bedrooms, 3 bathrooms, open plan kitchen with the lounge area, heated bathrooms floors, spacious terraces, fully equipped wardrobes and kitchen. Penthouses with private solariums. Community pool and finish sauna, rooftop solarium with barbecue. An options underground parking space at an extra cost. Completion date end of 2025 Torrevieja is a Spanish town in the province of Alicante, on the Costa Blanca. It is known for its typically Mediterranean climate and coastline. It has boardwalks with resorts along its sandy beaches. The small Museum of the Sea and Salt houses exhibitions on the fishing and salt history of the city. In the interior, the Lagunas de La Mata-Torrevieja Natural Park has trails and two salty lagoons, one pink and the other green. Alicante airport located 40 minutes away and Murcia airport about 1 hour away.