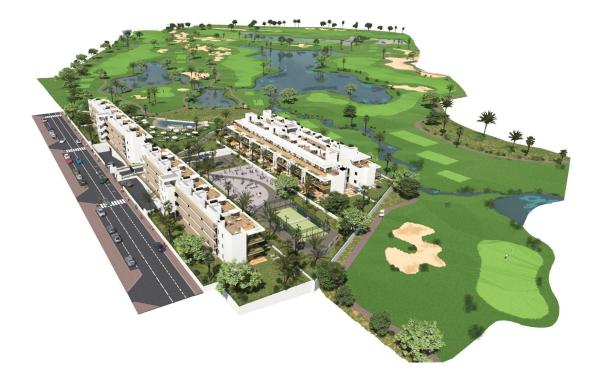

#### DESCRIPTION

NEW BUILD RESIDENTIAL COMPLEX NEAR LA SERENA GOLF, LOS ALCAZARES 20 detached villas within a front line golf complex. The villas have 3 bedrooms and 3 bathrooms, basement with garage and storage room, private swimming pool and private solarium. Residential located in a frontline of the prestigious golf course "La Serena Golf". This golf course is well renowned for its lakes and vegetation that interweave with the golf course. The water and lakes are present in 16 of the 18 holes, but all the course is designed to offer the golfer different strategies in each hole. Another aspect that makes this golf course unique is that it's connected by walking to the city centre, something impossible to find in other golf locations that allow us to enjoy the calm and the beauty of the area without refusing the access to the services that Los Alcázares offers. Los Alcázares an exceptional area on the Costa Cálida at only 25 minutes from Murcia airport and 55 min from Alicante airport. The area is connected through highway with the cities of Cartagena, Murcia and Alicante and the rest of the beaches of the Costa Cálida and the Costa Blanca.