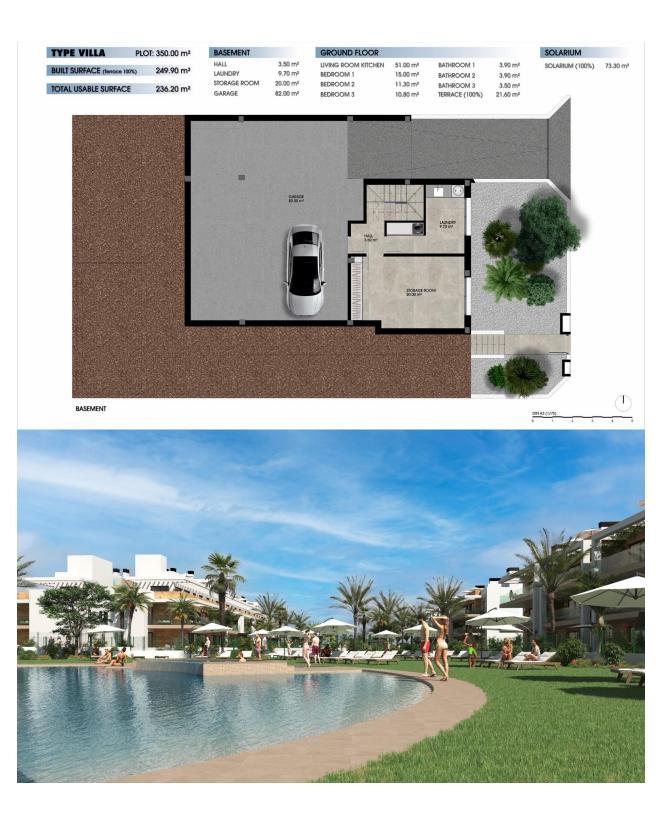

## PROPERTY GALLERY

| BUILT SURFACE (temace 100%) 249.90 m² HALL 3.50 m³ LIVING ROOM KITCHEN 51.00 m² BATHROOM 1 3.90 m² SOLARIUM (100%)   TOTAL USABLE SURFACE 236.20 m² GARAGE ROOM 20.00 m² BEDROOM 2 11.30 m² BATHROOM 3 3.50 m² SOLARIUM (100%) | E VILLA             | PLOT: 350.00 m <sup>2</sup> | BASEMENT |         | GROUND FLOOR                   |          |  | SOLARIUM        |         |
|--------------------------------------------------------------------------------------------------------------------------------------------------------------------------------------------------------------------------------|---------------------|-----------------------------|----------|---------|--------------------------------|----------|--|-----------------|---------|
| IOTAL USABLE SURFACE 236.20 m <sup>2</sup> GARAGE 82.00 m <sup>3</sup> BEDROOM 3 10.80 m <sup>3</sup> TERRACE (100%) 21.60 m <sup>3</sup>                                                                                      | SURFACE (Terrace 10 | %) 249.90 m <sup>2</sup>    | LAUNDRY  | 9.70 m² |                                |          |  | SOLARIUM (100%) | 73.30 n |
|                                                                                                                                                                                                                                | USABLE SURFACE      | 236.20 m <sup>2</sup>       |          |         |                                |          |  |                 |         |
|                                                                                                                                                                                                                                | an marks            | ¥/                          |          |         |                                | _        |  |                 |         |
|                                                                                                                                                                                                                                |                     |                             |          |         |                                | <b>•</b> |  |                 |         |
| Store                                                                                                                                                                                                                          |                     |                             |          |         | BATH. 1<br>3.90 m <sup>2</sup> |          |  | 2               |         |

GROUND FLOOR

| TYPE VILLA PL                | OT: 350.00 m <sup>2</sup> | BASEMENT               |                                              | GROUND FLOOR                     |                                              |                              |                                             | SOLARIUM        |         |
|------------------------------|---------------------------|------------------------|----------------------------------------------|----------------------------------|----------------------------------------------|------------------------------|---------------------------------------------|-----------------|---------|
| BUILT SURFACE (Terrace 100%) | 249.90 m <sup>2</sup>     | HALL<br>LAUNDRY        | 3.50 m²<br>9.70 m²                           | LIVING ROOM KITCHEN<br>BEDROOM 1 | 51.00 m <sup>2</sup><br>15.00 m <sup>2</sup> | BATHROOM 1<br>BATHROOM 2     | 3.90 m <sup>2</sup><br>3.90 m <sup>2</sup>  | SOLARIUM (100%) | 73.30 m |
| TOTAL USABLE SURFACE         | 236.20 m <sup>2</sup>     | STORAGE ROOM<br>GARAGE | 20.00 m <sup>2</sup><br>82.00 m <sup>2</sup> |                                  |                                              | BATHROOM 3<br>TERRACE (100%) | 3.50 m <sup>2</sup><br>21.60 m <sup>2</sup> | 7               |         |