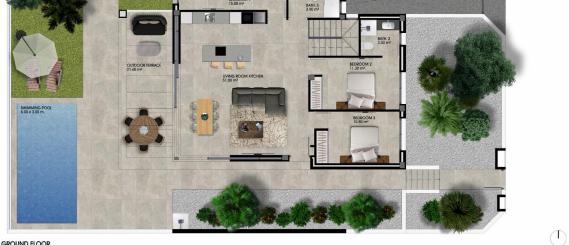

## PROPERTY GALLERY

| BUILT SURFACE (temace 100%) 249.90 m² HALL 3.50 m³ LIVING ROOM KITCHEN 51.00 m² BATHROOM 1 3.90 m² SOLARIUM (100%)   TOTAL USABLE SURFACE 236.20 m² GARAGE ROOM 20.00 m² BEDROOM 2 11.30 m² BATHROOM 3 3.50 m² SOLARIUM (100%) | E VILLA             | PLOT: 350.00 m <sup>2</sup> | BASEMENT |         | GROUND FLOOR                   |          |  | SOLARIUM        |         |
|--------------------------------------------------------------------------------------------------------------------------------------------------------------------------------------------------------------------------------|---------------------|-----------------------------|----------|---------|--------------------------------|----------|--|-----------------|---------|
| IOTAL USABLE SURFACE 236.20 m <sup>2</sup> GARAGE 82.00 m <sup>3</sup> BEDROOM 3 10.80 m <sup>3</sup> TERRACE (100%) 21.60 m <sup>3</sup>                                                                                      | SURFACE (Terrace 10 | %) 249.90 m <sup>2</sup>    | LAUNDRY  | 9.70 m² |                                |          |  | SOLARIUM (100%) | 73.30 n |
|                                                                                                                                                                                                                                | USABLE SURFACE      | 236.20 m <sup>2</sup>       |          |         |                                |          |  |                 |         |
|                                                                                                                                                                                                                                | an marks            | ¥/                          |          |         |                                | _        |  |                 |         |
|                                                                                                                                                                                                                                |                     |                             |          |         |                                | <b>•</b> |  |                 |         |
| Store                                                                                                                                                                                                                          |                     |                             |          |         | BATH. 1<br>3.90 m <sup>2</sup> |          |  | 2               |         |

GROUND FLOOR

| TYPE VILLA PL                | OT: 350.00 m <sup>2</sup> | BASEMENT               |                                              | GROUND FLOOR                     |                                              |                              |                                             | SOLARIUM        |         |
|------------------------------|---------------------------|------------------------|----------------------------------------------|----------------------------------|----------------------------------------------|------------------------------|---------------------------------------------|-----------------|---------|
| BUILT SURFACE (Terrace 100%) | 249.90 m <sup>2</sup>     | HALL<br>LAUNDRY        | 3.50 m²<br>9.70 m²                           | LIVING ROOM KITCHEN<br>BEDROOM 1 | 51.00 m <sup>2</sup><br>15.00 m <sup>2</sup> | BATHROOM 1<br>BATHROOM 2     | 3.90 m <sup>2</sup><br>3.90 m <sup>2</sup>  | SOLARIUM (100%) | 73.30 m |
| TOTAL USABLE SURFACE         | 236.20 m <sup>2</sup>     | STORAGE ROOM<br>GARAGE | 20.00 m <sup>2</sup><br>82.00 m <sup>2</sup> |                                  |                                              | BATHROOM 3<br>TERRACE (100%) | 3.50 m <sup>2</sup><br>21.60 m <sup>2</sup> | 7               |         |