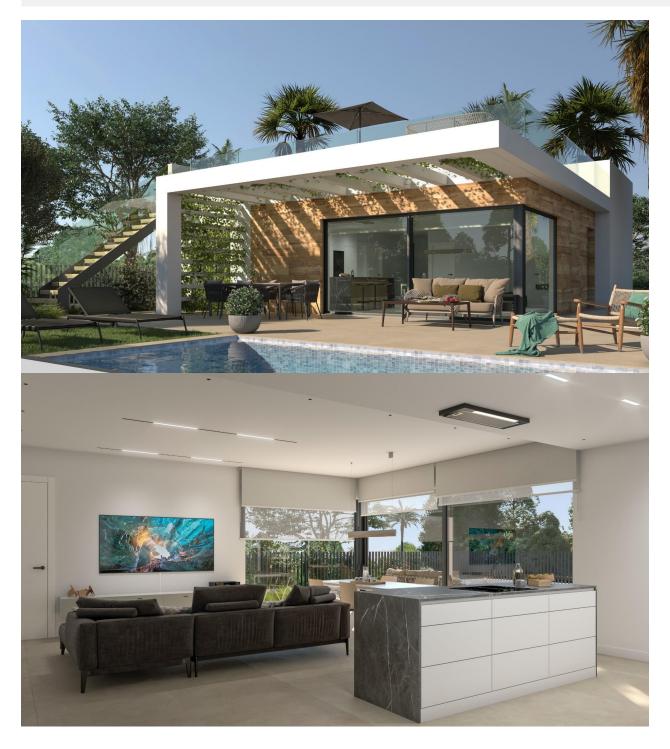

#### DESCRIPTION

NEW BUILD RESIDENTIAL COMPLEX NEAR LA SERENA GOLF, LOS ALCAZARES 20 detached villas within a front line golf complex. The villas have 3 bedrooms and 3 bathrooms, basement with garage and storage room, private swimming pool and private solarium. Residential located in a frontline of the prestigious golf course "La Serena Golf". This golf course is well renowned for its lakes and vegetation that interweave with the golf course. The water and lakes are present in 16 of the 18 holes, but all the course is designed to offer the golfer different strategies in each hole. Another aspect that makes this golf course unique is that it's connected by walking to the city centre, something impossible to find in other golf locations that allow us to enjoy the calm and the beauty of the area without refusing the access to the services that Los Alcázares offers. Los Alcázares an exceptional area on the Costa Cálida at only 25 minutes from Murcia airport and 55 min from Alicante airport. The area is connected through highway with the cities of Cartagena, Murcia and Alicante and the rest of the beaches of the Costa Cálida and the Costa Blanca.