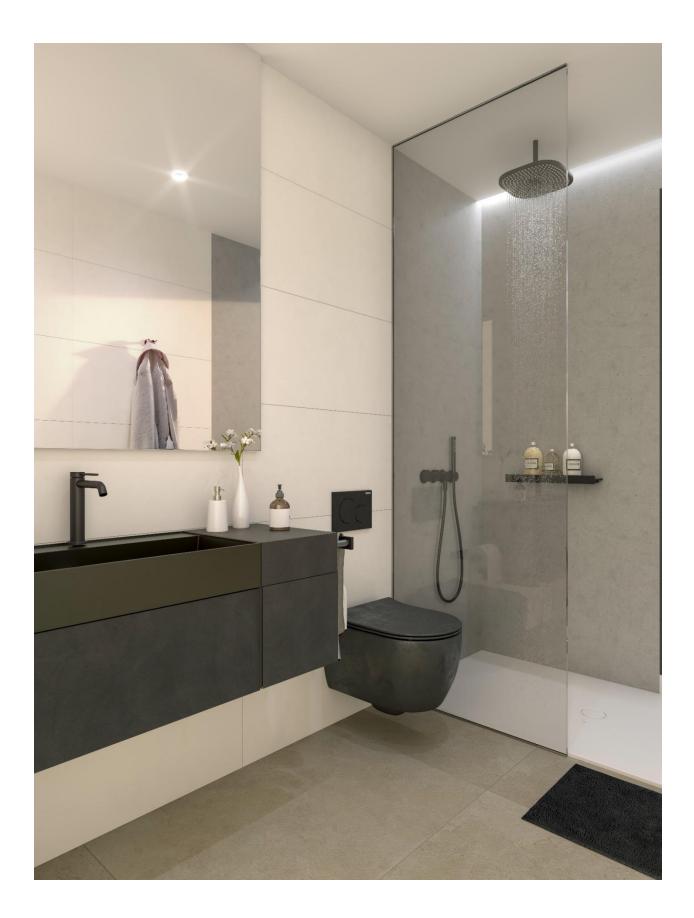

## PROPERTY GALLERY

| BUILT SURFACE (temace 100%) 249.90 m² HALL 3.50 m³ LIVING ROOM KITCHEN 51.00 m² BATHROOM 1 3.90 m² SOLARIUM (100%)   TOTAL USABLE SURFACE 236.20 m² GARAGE ROOM 20.00 m² BEDROOM 2 11.30 m² BATHROOM 3 3.50 m² SOLARIUM (100%) | E VILLA             | PLOT: 350.00 m <sup>2</sup> | BASEMENT |         | GROUND FLOOR                   |          |  | SOLARIUM        |         |
|--------------------------------------------------------------------------------------------------------------------------------------------------------------------------------------------------------------------------------|---------------------|-----------------------------|----------|---------|--------------------------------|----------|--|-----------------|---------|
| IOTAL USABLE SURFACE 236.20 m <sup>2</sup> GARAGE 82.00 m <sup>3</sup> BEDROOM 3 10.80 m <sup>3</sup> TERRACE (100%) 21.60 m <sup>3</sup>                                                                                      | SURFACE (Terrace 10 | %) 249.90 m <sup>2</sup>    | LAUNDRY  | 9.70 m² |                                |          |  | SOLARIUM (100%) | 73.30 n |
|                                                                                                                                                                                                                                | USABLE SURFACE      | 236.20 m <sup>2</sup>       |          |         |                                |          |  |                 |         |
|                                                                                                                                                                                                                                | an marks            | ¥/                          |          |         |                                | _        |  |                 |         |
|                                                                                                                                                                                                                                |                     |                             |          |         |                                | <b>•</b> |  |                 |         |
| Store                                                                                                                                                                                                                          |                     |                             |          |         | BATH. 1<br>3.90 m <sup>2</sup> |          |  | 2               |         |