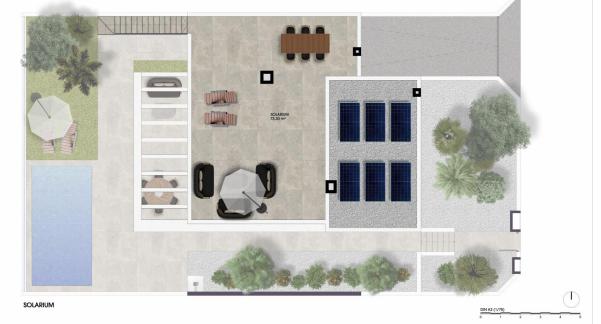

## PROPERTY GALLERY

| BUILT SURFACE (temace 100%) 249.90 m² HALL 3.50 m³ LIVING ROOM KITCHEN 51.00 m² BATHROOM 1 3.90 m² SOLARIUM (100%)   TOTAL USABLE SURFACE 236.20 m² GARAGE ROOM 20.00 m² BEDROOM 2 11.30 m² BATHROOM 3 3.50 m² SOLARIUM (100%) | E VILLA             | PLOT: 350.00 m <sup>2</sup> | BASEMENT |         | GROUND FLOOR                   |          |  | SOLARIUM        |         |
|--------------------------------------------------------------------------------------------------------------------------------------------------------------------------------------------------------------------------------|---------------------|-----------------------------|----------|---------|--------------------------------|----------|--|-----------------|---------|
| IOTAL USABLE SURFACE 236.20 m <sup>2</sup> GARAGE 82.00 m <sup>3</sup> BEDROOM 3 10.80 m <sup>3</sup> TERRACE (100%) 21.60 m <sup>3</sup>                                                                                      | SURFACE (Terrace 10 | %) 249.90 m <sup>2</sup>    | LAUNDRY  | 9.70 m² |                                |          |  | SOLARIUM (100%) | 73.30 n |
|                                                                                                                                                                                                                                | USABLE SURFACE      | 236.20 m <sup>2</sup>       |          |         |                                |          |  |                 |         |
|                                                                                                                                                                                                                                | an marks            | ¥/                          |          |         |                                | _        |  |                 |         |
|                                                                                                                                                                                                                                |                     |                             |          |         |                                | <b>•</b> |  |                 |         |
| Store                                                                                                                                                                                                                          |                     |                             |          |         | BATH. 1<br>3.90 m <sup>2</sup> |          |  | 2               |         |

GROUND FLOOR

| TYPE VILLA PL                | OT: 350.00 m <sup>2</sup> | BASEMENT               |                                              | GROUND FLOOR                     |                                              |                              |                                             | SOLARIUM        |         |
|------------------------------|---------------------------|------------------------|----------------------------------------------|----------------------------------|----------------------------------------------|------------------------------|---------------------------------------------|-----------------|---------|
| BUILT SURFACE (Terrace 100%) | 249.90 m <sup>2</sup>     | HALL<br>LAUNDRY        | 3.50 m²<br>9.70 m²                           | LIVING ROOM KITCHEN<br>BEDROOM 1 | 51.00 m <sup>2</sup><br>15.00 m <sup>2</sup> | BATHROOM 1<br>BATHROOM 2     | 3.90 m <sup>2</sup><br>3.90 m <sup>2</sup>  | SOLARIUM (100%) | 73.30 m |
| TOTAL USABLE SURFACE         | 236.20 m <sup>2</sup>     | STORAGE ROOM<br>GARAGE | 20.00 m <sup>2</sup><br>82.00 m <sup>2</sup> |                                  |                                              | BATHROOM 3<br>TERRACE (100%) | 3.50 m <sup>2</sup><br>21.60 m <sup>2</sup> | 7               |         |