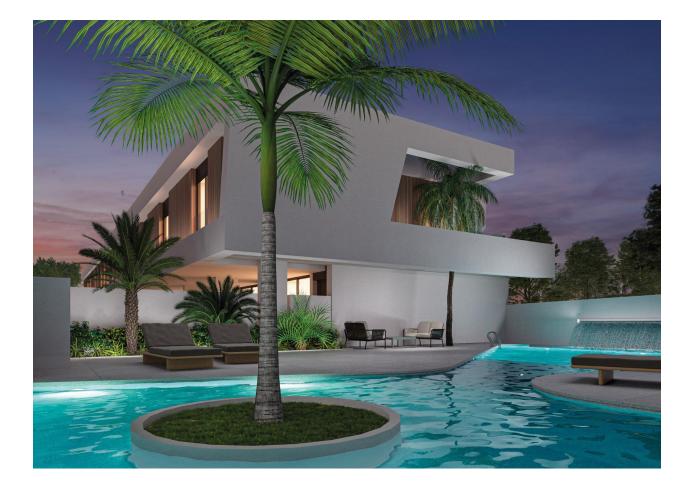

## DESCRIPTION

NEW BUILD TOWNHOUSES IN PILAR DE LA HORADADA - close to all amenities! This 77m2 Townhouse consists of 2 bedrooms,2 bathrooms open plan kitchen with the living area, build-in wardrobes, large solarium's, terraces and gardens with off road parking space. Excellent location, 5 minutes from the sandy beaches and most prestigious 18-hole Lo Romero golf course. Pilar de la Horadada is a typical Spanish village in the most southern part of the Costa Blanca. The large main street has supermarkets, lots of shops, restaurants and bars and some lovely squares. The beautiful beaches of Torre de la Horadada and Mil Palmeras with fine sand promenade is just 5 minutes away. The airports of Corvera (Murcia) and Alicante are respectively 40 and 55 minutes away.