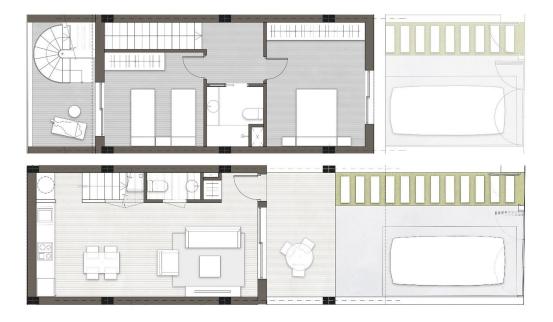

REF: # 12202

| INFO           |           |  |
|----------------|-----------|--|
| PRICE:         | 259.900 € |  |
| PROPERTY TYPE: | Townhouse |  |
| LOCATION:      |           |  |
| BEDROOMS:      | 2         |  |
| Bathrooms:     | 2         |  |
| Build:         | 77 (m2)   |  |
| Plot:          | 54 (m2)   |  |
| Terrace:       | 50 (m2)   |  |
| Year:          | -         |  |
| Floor:         | -         |  |
| Old price      | -         |  |

## DESCRIPTION

NEW BUILD TOWNHOUSES IN PILAR DE LA HORADADA - close to all amenities! This 77m2 Townhouse consists of 2 bedrooms,2 bathrooms open plan kitchen with the living area, build-in wardrobes, large solarium's, terraces and gardens with off road parking space. Excellent location, 5 minutes from the sandy beaches and most prestigious 18-hole Lo Romero golf course. Pilar de la Horadada is a typical Spanish village in the most southern part of the Costa Blanca. The large main street has supermarkets, lots of shops, restaurants and bars and some lovely squares. The beautiful beaches of Torre de la Horadada and Mil Palmeras with fine sand promenade is just 5 minutes away. The airports of Corvera (Murcia) and Alicante are respectively 40 and 55 minutes away.