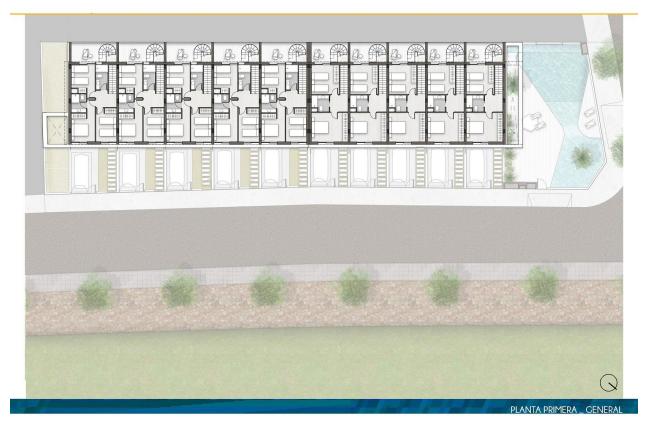

## DESCRIPTION

NEW BUILD TOWNHOUSES IN PILAR DE LA HORADADA - close to all amenities! This 77m2 Townhouse consists of 2 bedrooms,2 bathrooms open plan kitchen with the living area, build-in wardrobes, large solarium's, terraces and gardens with off road parking space. Excellent location, 5 minutes from the sandy beaches and most prestigious 18-hole Lo Romero golf course. Pilar de la Horadada is a typical Spanish village in the most southern part of the Costa Blanca. The large main street has supermarkets, lots of shops, restaurants and bars and some lovely squares. The beautiful beaches of Torre de la Horadada and Mil Palmeras with fine sand promenade is just 5 minutes away. The airports of Corvera (Murcia) and Alicante are respectively 40 and 55 minutes away.