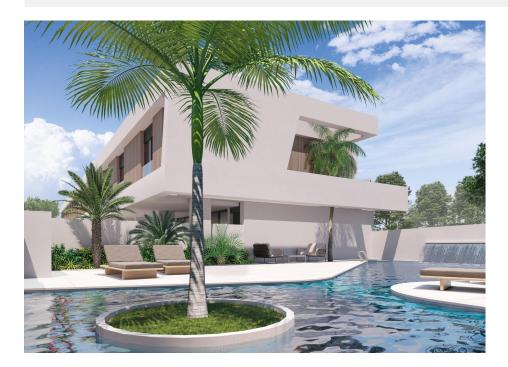

## DESCRIPTION

NEW BUILD TOWNHOUSES IN PILAR DE LA HORADADA - close to all amenities! This 77m2 Townhouse consists of 2 bedrooms,2 bathrooms open plan kitchen with the living area, build-in wardrobes, large solarium's, terraces and gardens with off road parking space. Excellent location, 5 minutes from the sandy beaches and most prestigious 18-hole Lo Romero golf course. Pilar de la Horadada is a typical Spanish village in the most southern part of the Costa Blanca. The large main street has supermarkets, lots of shops, restaurants and bars and some lovely squares. The beautiful beaches of Torre de la Horadada and Mil Palmeras with fine sand promenade is just 5 minutes away. The airports of Corvera (Murcia) and Alicante are respectively 40 and 55 minutes away.