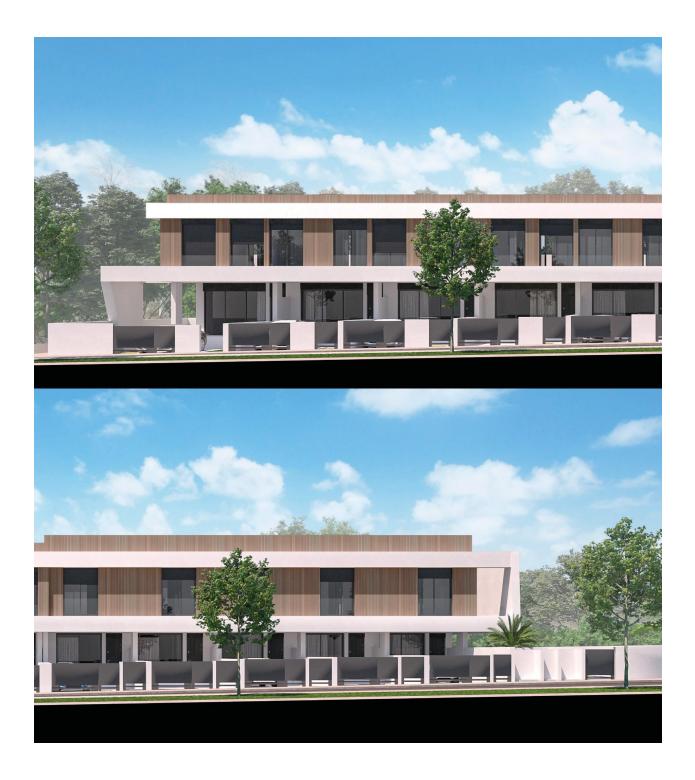

## DESCRIPTION

NEW BUILD TOWNHOUSES IN PILAR DE LA HORADADA - close to all amenities! This 77m2 Townhouse consists of 2 bedrooms,2 bathrooms open plan kitchen with the living area, build-in wardrobes, large solarium's, terraces and gardens with off road parking space. Excellent location, 5 minutes from the sandy beaches and most prestigious 18-hole Lo Romero golf course. Pilar de la Horadada is a typical Spanish village in the most southern part of the Costa Blanca. The large main street has supermarkets, lots of shops, restaurants and bars and some lovely squares. The beautiful beaches of Torre de la Horadada and Mil Palmeras with fine sand promenade is just 5 minutes away. The airports of Corvera (Murcia) and Alicante are respectively 40 and 55 minutes away.