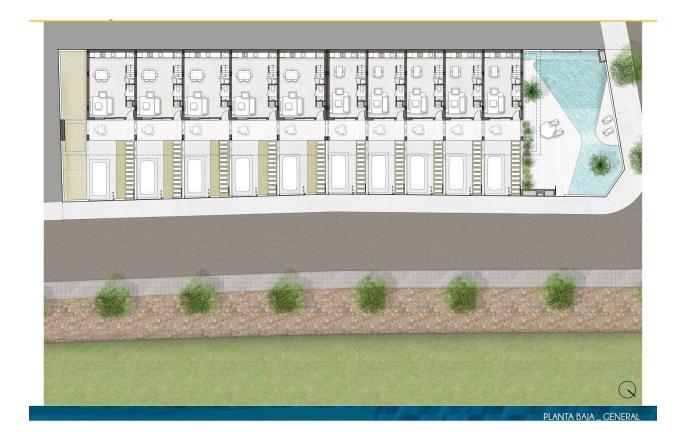

## DESCRIPTION

NEW BUILD TOWNHOUSES IN PILAR DE LA HORADADA - close to all amenities! This 77m2 Townhouse consists of 2 bedrooms,2 bathrooms open plan kitchen with the living area, build-in wardrobes, large solarium's, terraces and gardens with off road parking space. Excellent location, 5 minutes from the sandy beaches and most prestigious 18-hole Lo Romero golf course. Pilar de la Horadada is a typical Spanish village in the most southern part of the Costa Blanca. The large main street has supermarkets, lots of shops, restaurants and bars and some lovely squares. The beautiful beaches of Torre de la Horadada and Mil Palmeras with fine sand promenade is just 5 minutes away. The airports of Corvera (Murcia) and Alicante are respectively 40 and 55 minutes away.