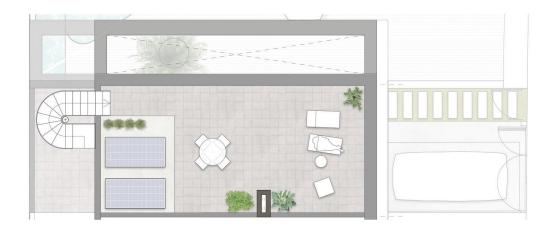

## DESCRIPTION

NEW BUILD TOWNHOUSES IN PILAR DE LA HORADADA - close to all amenities! This 77m2 Townhouse consists of 2 bedrooms,2 bathrooms open plan kitchen with the living area, build-in wardrobes, large solarium's, terraces and gardens with off road parking space. Excellent location, 5 minutes from the sandy beaches and most prestigious 18-hole Lo Romero golf course. Pilar de la Horadada is a typical Spanish village in the most southern part of the Costa Blanca. The large main street has supermarkets, lots of shops, restaurants and bars and some lovely squares. The beautiful beaches of Torre de la Horadada and Mil Palmeras with fine sand promenade is just 5 minutes away. The airports of Corvera (Murcia) and Alicante are respectively 40 and 55 minutes away.

| STYLE                                         | VIEWS                                              | AIRCONDITIONING                                    | DISTANCE TO :  |
|-----------------------------------------------|----------------------------------------------------|----------------------------------------------------|----------------|
| <ul><li>Modern</li><li>Contemporary</li></ul> | Panoramic views                                    | Central airconditioning                            | Beach : 7 Km   |
|                                               |                                                    |                                                    | Airport: 40 Km |
| FURNITURE                                     | PARKING                                            | FLOARING                                           | KITCHEN        |
| Not furnished                                 | Parking no Cars: 1                                 | <ul><li>Tile floors</li><li>Stone floors</li></ul> | Open kitchen   |
| GARDEN AND<br>TERRACES                        | EXTRA                                              |                                                    |                |
| TERRACES                                      |                                                    |                                                    |                |
| • Fenced                                      | <ul><li>Built in wardrobes</li><li>Alarm</li></ul> |                                                    |                |