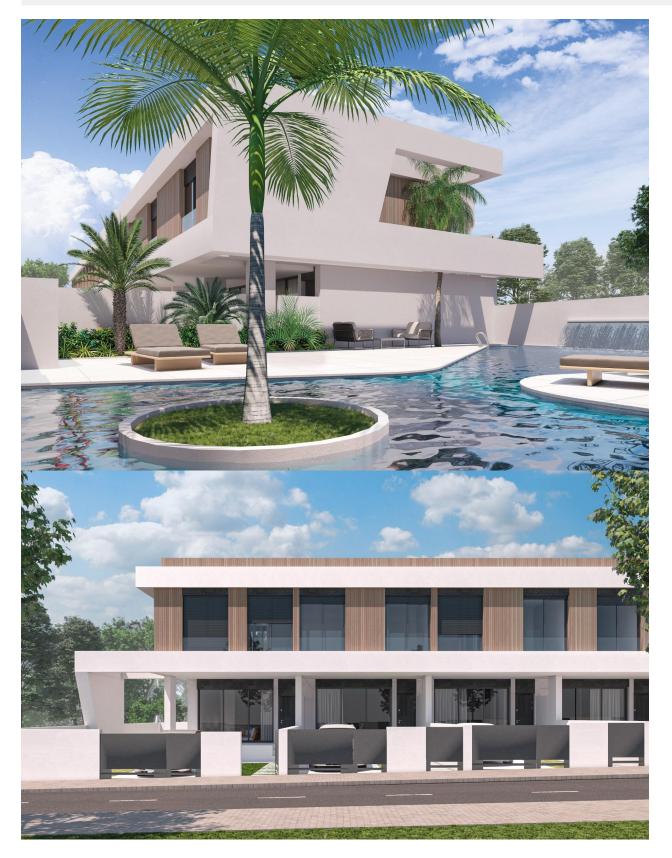

## DESCRIPTION

NEW BUILD TOWNHOUSES IN PILAR DE LA HORADADA - close to all amenities! This 77m2 Townhouse consists of 2 bedrooms,2 bathrooms open plan kitchen with the living area, build-in wardrobes, large solarium's, terraces and gardens with off road parking space. Excellent location, 5 minutes from the sandy beaches and most prestigious 18-hole Lo Romero golf course. Pilar de la Horadada is a typical Spanish village in the most southern part of the Costa Blanca. The large main street has supermarkets, lots of shops, restaurants and bars and some lovely squares. The beautiful beaches of Torre de la Horadada and Mil Palmeras with fine sand promenade is just 5 minutes away. The airports of Corvera (Murcia) and Alicante are respectively 40 and 55 minutes away.