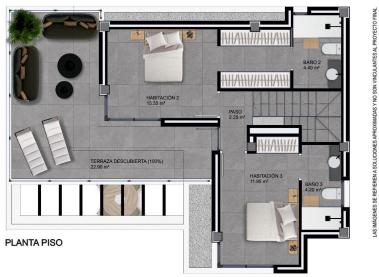

• Fenced

Superficie Construida Planta Baja 90.45 m²
Superficie Construida Planta Piso 45.80 m²
Superficie Construida TOTAL 136.25 m²

Superficie Terraza Planta Piso 22.90 m²

Superficie Construida Planta Baja 90.45 m² Superficie Construida Planta Piso 45.80 m² Superficie Construida TOTAL 136.25 m²

Superficie Terraza Planta Piso 22.90 m²

"Experience our experience - Because you deserve the best"