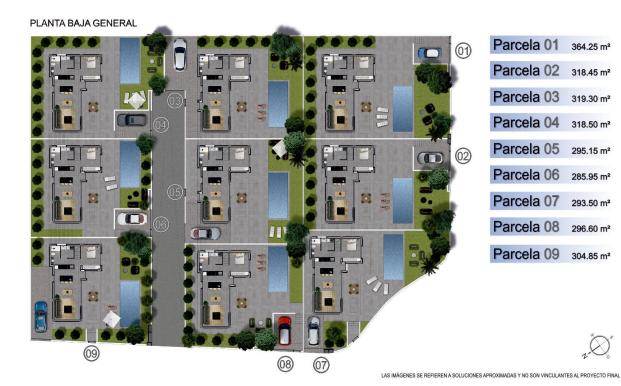

• Fenced

Superficie Construida Planta Baja 90.45 m²
Superficie Construida Planta Piso 45.80 m²
Superficie Construida TOTAL 136.25 m²

Superficie Terraza Planta Piso 22.90 m²

Superficie Construida Planta Baja 90.45 m² Superficie Construida Planta Piso 45.80 m² Superficie Construida TOTAL 136.25 m²

Superficie Terraza Planta Piso 22.90 m²

"Experience our experience - Because you deserve the best"