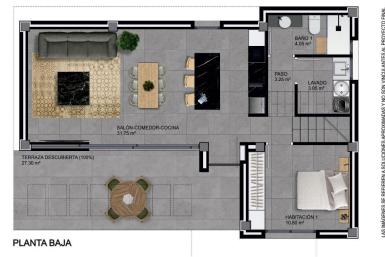

• Fenced

Superficie Construida Planta Baja 90.45 m²
Superficie Construida Planta Piso 45.80 m²
Superficie Construida TOTAL 136.25 m²

Superficie Terraza Planta Piso 22.90 m²

Superficie Construida Planta Baja 90.45 m² Superficie Construida Planta Piso 45.80 m² Superficie Construida TOTAL 136.25 m²

Superficie Terraza Planta Piso 22.90 m²

"Experience our experience - Because you deserve the best"