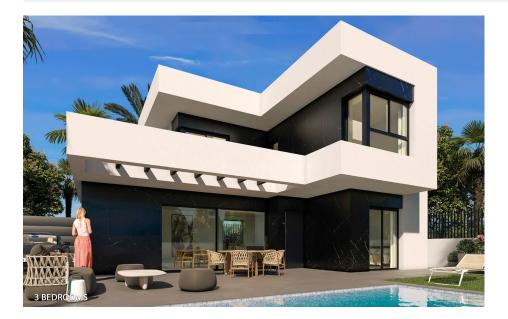

## Properties Spain

since 1999

REF: # 12207 ()

| INFO           |           |
|----------------|-----------|
| PRICE:         | 549.000 € |
| PROPERTY TYPE: | Villa     |
| LOCATION:      | ()        |
| BEDROOMS:      | 3         |
| Bathrooms:     | 3         |
| Build:         | 136 (m2)  |
| Plot:          | 319 (m2)  |
| Terrace:       | 49 (m2)   |
| Year:          | -         |
| Floor:         | -         |
| Old price      | -         |

## **DESCRIPTION**

NEW BUILD VILLAS IN ROJALES New Build exclusive development of villas in Rojales. Beautiful villas build over 2 floors with 3 bedrooms, 3 bathrooms, open plan kitchen with lounge area and terrace. Villas build on independent plots where you have garden with private pool and parking space. An options for a solarium at an extra cost. There a 3 golf courses nearby and the blue flag beaches are just a short 10 minute drive away. Rojales it is a lovely village with all services such as supermarkets, pharmacies, banks, restaurants and natural park located very close to the villas. There are several golf courses close by as well as water parks in nearby Rojales and Torrevieja. Alicante & Murcia airports are 45 minutes drive away.