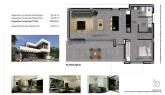

• Fenced

Superficie Construida Planta Baja 90.45 m²
Superficie Construida Planta Piso 45.80 m²
Superficie Construida TOTAL 136.25 m²

Superficie Terraza Planta Piso 22.90 m²

Superficie Construida Planta Baja 90.45 m² Superficie Construida Planta Piso 45.80 m² Superficie Construida TOTAL 136.25 m²

Superficie Terraza Planta Piso 22.90 m²

"Experience our experience - Because you deserve the best"