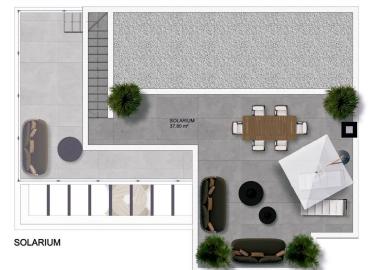

• Fenced

Superficie Construida Planta Baja 90.45 m²
Superficie Construida Planta Piso 45.80 m²
Superficie Construida TOTAL 136.25 m²

Superficie Terraza Planta Piso 22.90 m²

Superficie Construida Planta Baja 90.45 m² Superficie Construida Planta Piso 45.80 m² Superficie Construida TOTAL 136.25 m²

Superficie Terraza Planta Piso 22.90 m²

"Experience our experience - Because you deserve the best"