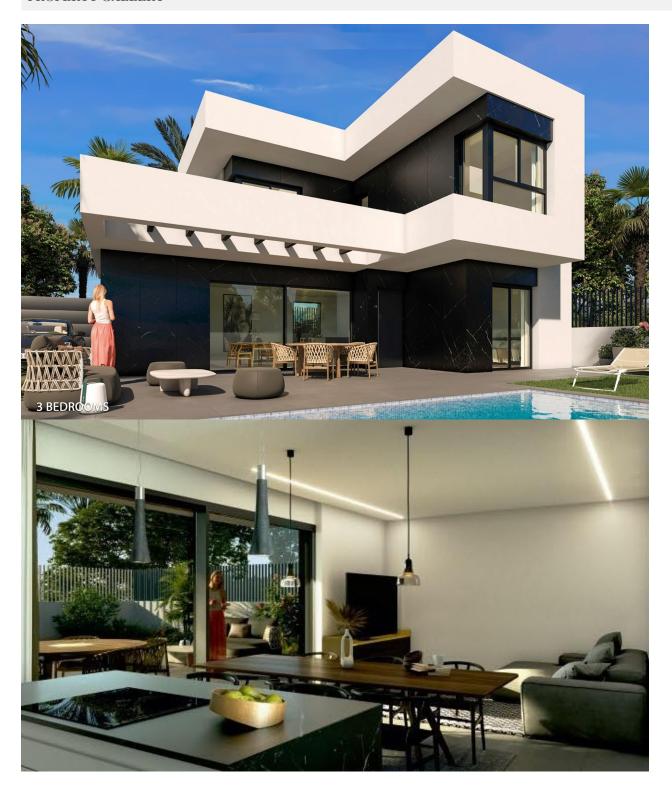

## **DESCRIPTION**

NEW BUILD VILLAS IN ROJALES New Build exclusive development of villas in Rojales. Beautiful villas build over 2 floors with 3 bedrooms, 3 bathrooms, open plan kitchen with lounge area and terrace. Villas build on independent plots where you have garden with private pool and parking space. An options for a solarium at an extra cost. There a 3 golf courses nearby and the blue flag beaches are just a short 10 minute drive away. Rojales it is a lovely village with all services such as supermarkets, pharmacies, banks, restaurants and natural park located very close to the villas. There are several golf courses close by as well as water parks in nearby Rojales and Torrevieja. Alicante & Murcia airports are 45 minutes drive away.

**VIEWS** 

**AIRCONDITIONING** 

**PARKING** 

GARDEN AND TERRACES

• Private garden

• Panoramic views

• Central airconditioning

Parking no Cars: 1