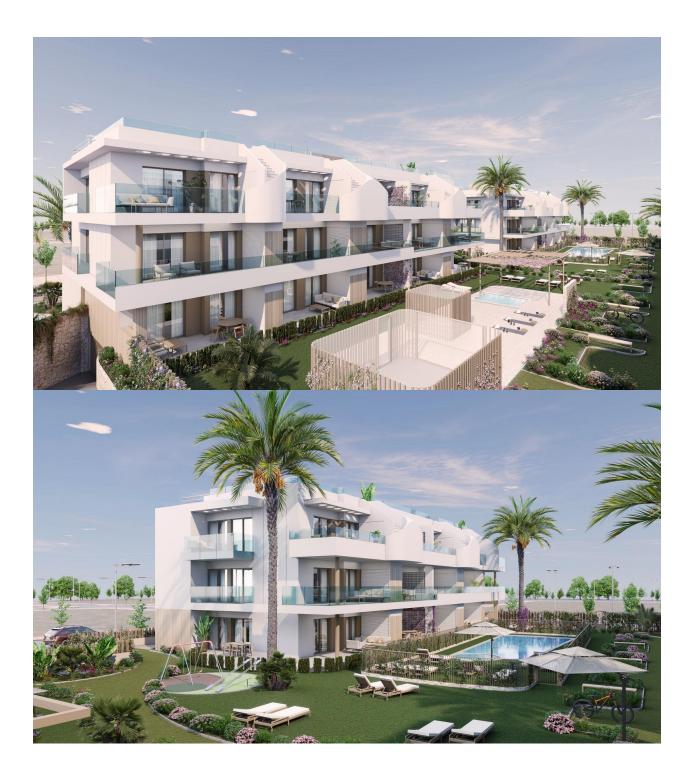

#### DESCRIPTION

NEW BUILD RESIDENTIAL COMPLEX IN PILAR DE LA HORADADA New Build residential of apartments and penthouses with exceptional finishes in Pilar de la Horadada. Ground floor apartments with private gardens, middle floor apartments with large terraces and top floor penthouses with private solariums. The kitchen is delivered fully furnished, leaving enough space for you to choose the appliances according to your preferences. Only noble materials have been used, such as interior carpentry made entirely of wood and exterior Climalit/aluminium windows, ideal both for their design and for the high thermal-acoustic level they have. All the terraces are south-facing. Automatic gates in the residential, both for pedestrian access and vehicle access. The building is surrounded by gardens, it will also have a communal swimming pool, parking inside the complex and each property has its own private storage room. In the vicinity of this residential complex you will find all the facilities of public transport, schools, supermarkets, shopping centres, golf courses and fantastic municipal parks with their children's playgrounds. Everything at your fingertips so that you can enjoy an excellent location. Pilar de la Horadada is a typical Spanish village in the most southern part of the Costa Blanca. The large main street has supermarkets, lots of shops, restaurants and bars and some lovely squares. The beautiful beaches of Torre de la Horadada and Mil Palmeras with fine sand promenade is just 5 minutes away. The airports of Corvera (Murcia) and Alicante are respectively 40 and 55 minutes away.