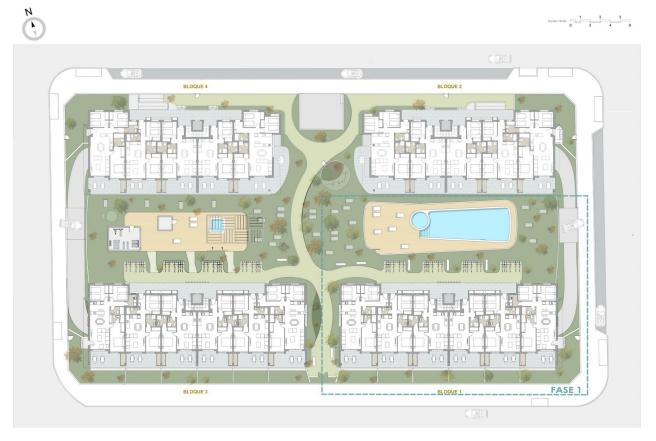

#### DESCRIPTION

NEW BUILD RESIDENTIAL COMPLEX IN PILAR DE LA HORADADA New Build residential of apartments and penthouses with exceptional finishes in Pilar de la Horadada. Ground floor apartments with private gardens, middle floor apartments with large terraces and top floor penthouses with private solariums. The kitchen is delivered fully furnished, leaving enough space for you to choose the appliances according to your preferences. Only noble materials have been used, such as interior carpentry made entirely of wood and exterior Climalit/aluminium windows, ideal both for their design and for the high thermal-acoustic level they have. All the terraces are south-facing. Automatic gates in the residential, both for pedestrian access and vehicle access. The building is surrounded by gardens, it will also have a communal swimming pool, parking inside the complex and each property has its own private storage room. In the vicinity of this residential complex you will find all the facilities of public transport, schools, supermarkets, shopping centres, golf courses and fantastic municipal parks with their children's playgrounds. Everything at your fingertips so that you can enjoy an excellent location. Pilar de la Horadada is a typical Spanish village in the most southern part of the Costa Blanca. The large main street has supermarkets, lots of shops, restaurants and bars and some lovely squares. The beautiful beaches of Torre de la Horadada and Mil Palmeras with fine sand promenade is just 5 minutes away. The airports of Corvera (Murcia) and Alicante are respectively 40 and 55 minutes away.