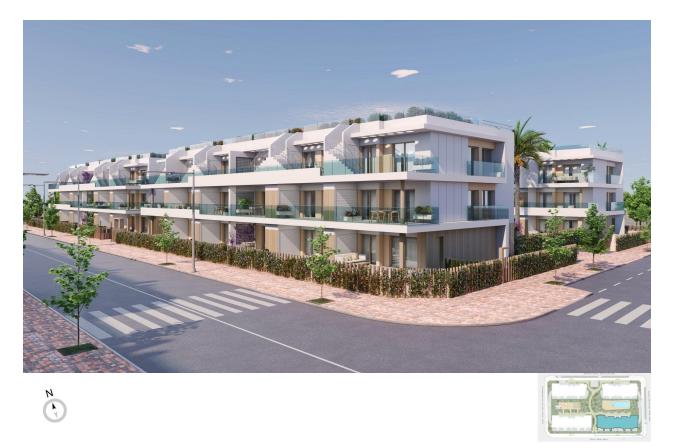

#### DESCRIPTION

NEW BUILD RESIDENTIAL COMPLEX IN PILAR DE LA HORADADA New Build residential of apartments and penthouses with exceptional finishes in Pilar de la Horadada. Ground floor apartments with private gardens, middle floor apartments with large terraces and top floor penthouses with private solariums. The kitchen is delivered fully furnished, leaving enough space for you to choose the appliances according to your preferences. Only noble materials have been used, such as interior carpentry made entirely of wood and exterior Climalit/aluminium windows, ideal both for their design and for the high thermal-acoustic level they have. All the terraces are south-facing. Automatic gates in the residential, both for pedestrian access and vehicle access. The building is surrounded by gardens, it will also have a communal swimming pool, parking inside the complex and each property has its own private storage room. In the vicinity of this residential complex you will find all the facilities of public transport, schools, supermarkets, shopping centres, golf courses and fantastic municipal parks with their children's playgrounds. Everything at your fingertips so that you can enjoy an excellent location. Pilar de la Horadada is a typical Spanish village in the most southern part of the Costa Blanca. The large main street has supermarkets, lots of shops, restaurants and bars and some lovely squares. The beautiful beaches of Torre de la Horadada and Mil Palmeras with fine sand promenade is just 5 minutes away. The airports of Corvera (Murcia) and Alicante are respectively 40 and 55 minutes away.

# VIEWS

• Panoramic views