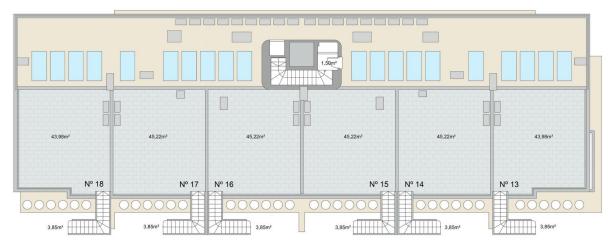

## **PROPERTY GALLERY**

BLOQUE 1 - Solarium

Vivienda Nº18
Vivienda Nº17
Vivienda Nº16
Vivienda Nº15
Vivienda Nº14
Vivienda Nº13

Solarium
43,98 m
Solarium
45,22 m²
Solarium
45,22 m²
Solarium
<td

Escala / Scale 1 3 5 0 2 4 6