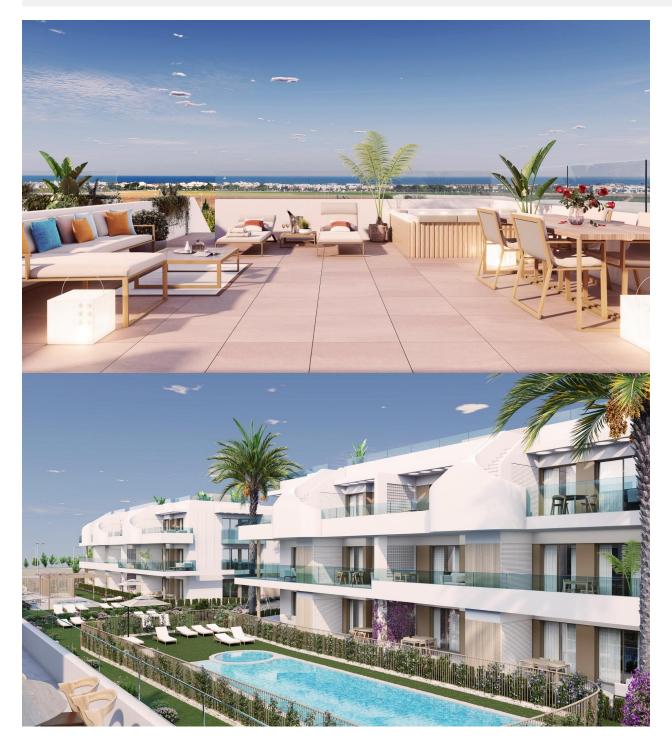

#### DESCRIPTION

NEW BUILD RESIDENTIAL COMPLEX IN PILAR DE LA HORADADA New Build residential of apartments and penthouses with exceptional finishes in Pilar de la Horadada. Ground floor apartments with private gardens, middle floor apartments with large terraces and top floor penthouses with private solariums. The kitchen is delivered fully furnished, leaving enough space for you to choose the appliances according to your preferences. Only noble materials have been used, such as interior carpentry made entirely of wood and exterior Climalit/aluminium windows, ideal both for their design and for the high thermal-acoustic level they have. All the terraces are south-facing. Automatic gates in the residential, both for pedestrian access and vehicle access. The building is surrounded by gardens, it will also have a communal swimming pool, parking inside the complex and each property has its own private storage room. In the vicinity of this residential complex you will find all the facilities of public transport, schools, supermarkets, shopping centres, golf courses and fantastic municipal parks with their children's playgrounds. Everything at your fingertips so that you can enjoy an excellent location. Pilar de la Horadada is a typical Spanish village in the most southern part of the Costa Blanca. The large main street has supermarkets, lots of shops, restaurants and bars and some lovely squares. The beautiful beaches of Torre de la Horadada and Mil Palmeras with fine sand promenade is just 5 minutes away. The airports of Corvera (Murcia) and Alicante are respectively 40 and 55 minutes away.