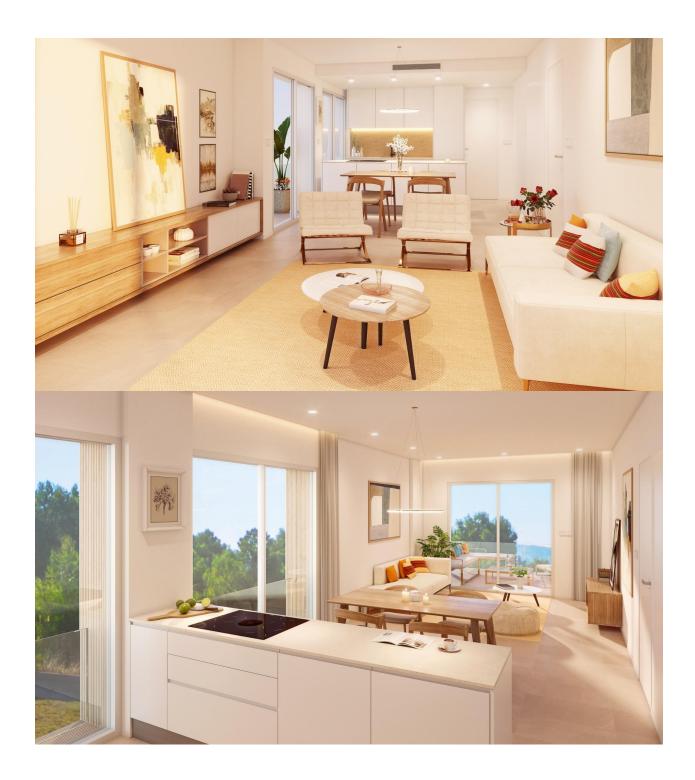

#### DESCRIPTION

NEW BUILD RESIDENTIAL COMPLEX IN PILAR DE LA HORADADA New Build residential of apartments and penthouses with exceptional finishes in Pilar de la Horadada. Ground floor apartments with private gardens, middle floor apartments with large terraces and top floor penthouses with private solariums. The kitchen is delivered fully furnished, leaving enough space for you to choose the appliances according to your preferences. Only noble materials have been used, such as interior carpentry made entirely of wood and exterior Climalit/aluminium windows, ideal both for their design and for the high thermal-acoustic level they have. All the terraces are south-facing. Automatic gates in the residential, both for pedestrian access and vehicle access. The building is surrounded by gardens, it will also have a communal swimming pool, parking inside the complex and each property has its own private storage room. In the vicinity of this residential complex you will find all the facilities of public transport, schools, supermarkets, shopping centres, golf courses and fantastic municipal parks with their children's playgrounds. Everything at your fingertips so that you can enjoy an excellent location. Pilar de la Horadada is a typical Spanish village in the most southern part of the Costa Blanca. The large main street has supermarkets, lots of shops, restaurants and bars and some lovely squares. The beautiful beaches of Torre de la Horadada and Mil Palmeras with fine sand promenade is just 5 minutes away. The airports of Corvera (Murcia) and Alicante are respectively 40 and 55 minutes away.