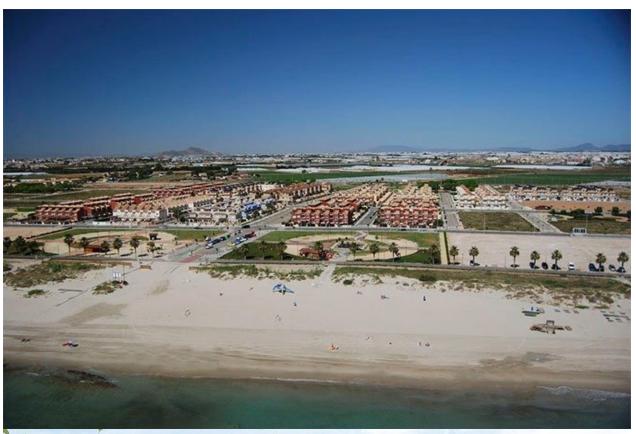

## **DESCRIPTION**

NEW BUILD RESIDENTIAL COMPLEX IN TORRE DE LA HORADADA - only 300m to the beach! New Build residential complex of apartments, penthouses and bungalows with 2 and 3 bedrooms, 2 bathrooms in Torre de la Horadada only 300m from the beach. Bungalows on the ground floor with private gardens, penthouses and bungalows on the top floor with private solarium. All of them with fitted kitchen with high and low furniture. There is also a laundry area and pre-installation for air conditioning. The residential complex consists of communal swimming pools and garden areas. All properties has private parking. Torre de la Horadada is located south of Alicante in a beautiful location on the coast. The beautiful beaches of Torre de la Horadada and Mil Palmeras have fine sand beautiful promenade. There are lots of restaurants, bars and shops, also water sports, diving and snorkelling. It is well connected just 40 minutes from Alicante and Murcias Corvera airports, with large commercial shopping centres and multiple golf courses all within easy reach.

| STYLE                      | VIEWS                               | AIRCONDITIONING         | DISTANCE TO:       |
|----------------------------|-------------------------------------|-------------------------|--------------------|
| <ul> <li>Modern</li> </ul> | <ul> <li>Panoramic views</li> </ul> | Central airconditioning | Beach : 200 m      |
|                            |                                     |                         | Airport: 50 Km     |
|                            |                                     |                         | Town center : 3 Km |
| FURNITURE                  | PARKING                             | FLOARING                | KITCHEN            |