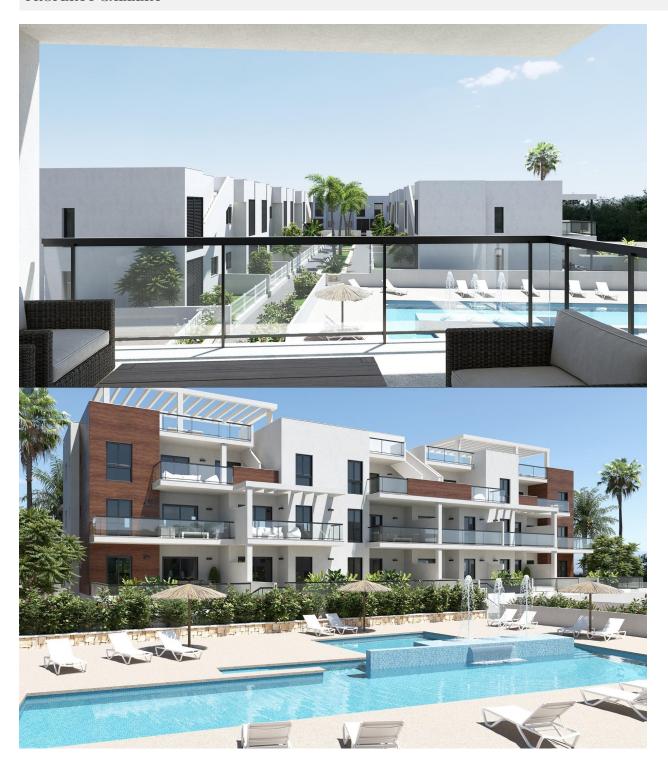

## **DESCRIPTION**

NEW BUILD RESIDENTIAL COMPLEX IN TORRE DE LA HORADADA - only 300m to the beach! New Build residential complex of apartments, penthouses and bungalows with 2 and 3 bedrooms, 2 bathrooms in Torre de la Horadada only 300m from the beach. Bungalows on the ground floor with private gardens, penthouses and bungalows on the top floor with private solarium. All of them with fitted kitchen with high and low furniture. There is also a laundry area and pre-installation for air conditioning. The residential complex consists of communal swimming pools and garden areas. All properties has private parking. Torre de la Horadada is located south of Alicante in a beautiful location on the coast. The beautiful beaches of Torre de la Horadada and Mil Palmeras have fine sand beautiful promenade. There are lots of restaurants, bars and shops, also water sports, diving and snorkelling. It is well connected just 40 minutes from Alicante and Murcias Corvera airports, with large commercial shopping centres and multiple golf courses all within easy reach.