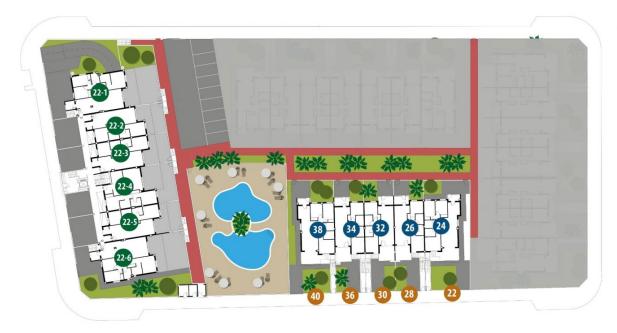

## **DESCRIPTION**

NEW BUILD RESIDENTIAL COMPLEX IN TORRE DE LA HORADADA - only 300m to the beach! New Build residential complex of apartments, penthouses and bungalows with 2 and 3 bedrooms, 2 bathrooms in Torre de la Horadada only 300m from the beach. Bungalows on the ground floor with private gardens, penthouses and bungalows on the top floor with private solarium. All of them with fitted kitchen with high and low furniture. There is also a laundry area and pre-installation for air conditioning. The residential complex consists of communal swimming pools and garden areas. All properties has private parking. Torre de la Horadada is located south of Alicante in a beautiful location on the coast. The beautiful beaches of Torre de la Horadada and Mil Palmeras have fine sand beautiful promenade. There are lots of restaurants, bars and shops, also water sports, diving and snorkelling. It is well connected just 40 minutes from Alicante and Murcias Corvera airports, with large commercial shopping centres and multiple golf courses all within easy reach.