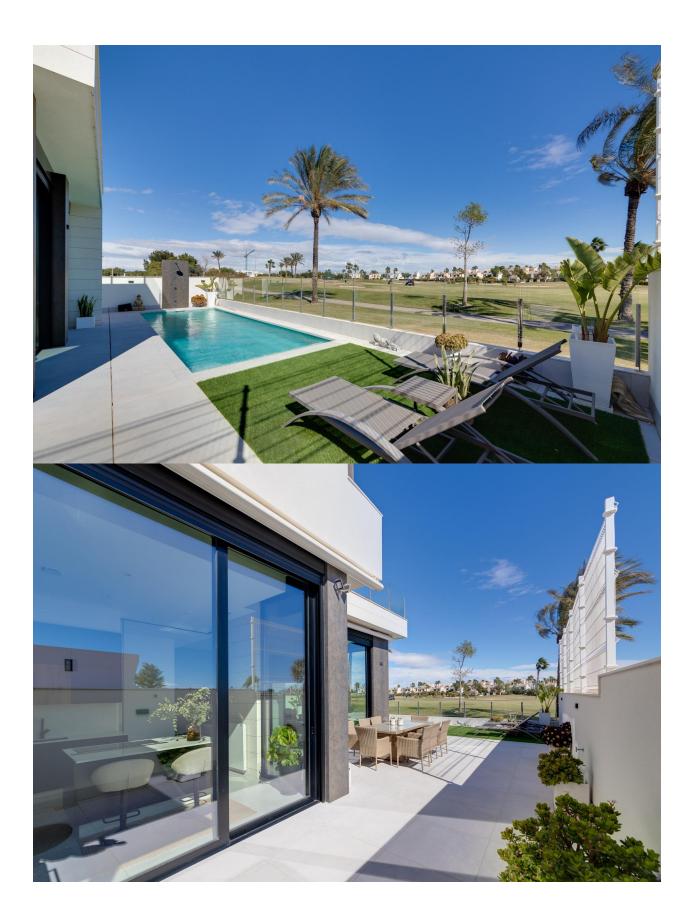

## **DESCRIPTION**

NEW BUILD VILLAS IN PILAR DE LA HORADADA ON THE GOLF COURSE New Build residential of 6 detached villas in Pilar de la Horadada. New Build one level villas has 3 bedrooms, 2 bathrooms, guest toilet, open plan kitchen with the lounge area, fitted wardrobes, private garden with private pool and off road parking space. Pilar de la Horadada is the southernmost town and municipality on the Costa Blanca in the province of Alicante. The city is located on the border between the Comunidad Valenciana and the Murcia region. The town of Pilar de la Horadada is a typical Spanish town located just 2 km from the coast and the popular beaches of Torre de la Horadada. In the centre of Pilar de la Horadada you will find all amenities: shops, patisseries, banks, etc. along the main street 'Calle Mayor'. You will also experience a wonderful atmosphere near the local church on the 'Plaza de la Iglesia' where there are several cafes. In Pilar de la Horadada there is also a well-developed cycling and walking path network, and there is also a large offer of various sports activities. Lo Romero 18 hole golf course is just a short drive from town. The airports of Corvera (Murcia) and Alicante are respectively 40 and 55 minutes away.

**VIEWS** 

**AIRCONDITIONING** 

**PARKING** 

GARDEN AND TERRACES

• Private garden

• Panoramic views

• Central airconditioning

Parking no Cars: 1