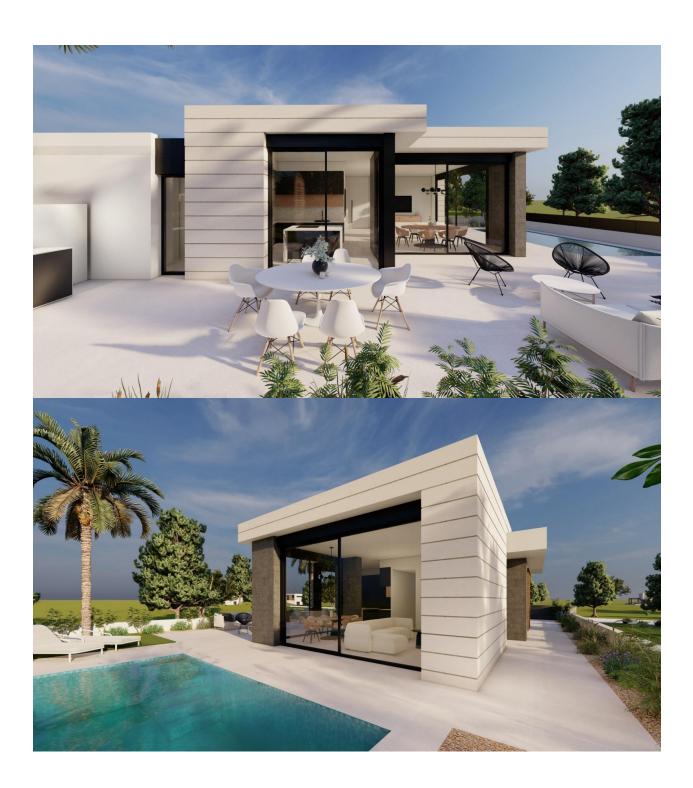

## **DESCRIPTION**

NEW BUILD VILLAS IN PILAR DE LA HORADADA ON THE GOLF COURSE New Build residential of 6 detached villas in Pilar de la Horadada. New Build one level villas has 3 bedrooms, 2 bathrooms, guest toilet, open plan kitchen with the lounge area, fitted wardrobes, private garden with private pool and off road parking space. Pilar de la Horadada is the southernmost town and municipality on the Costa Blanca in the province of Alicante. The city is located on the border between the Comunidad Valenciana and the Murcia region. The town of Pilar de la Horadada is a typical Spanish town located just 2 km from the coast and the popular beaches of Torre de la Horadada. In the centre of Pilar de la Horadada you will find all amenities: shops, patisseries, banks, etc. along the main street 'Calle Mayor'. You will also experience a wonderful atmosphere near the local church on the 'Plaza de la Iglesia' where there are several cafes. In Pilar de la Horadada there is also a well-developed cycling and walking path network, and there is also a large offer of various sports activities. Lo Romero 18 hole golf course is just a short drive from town. The airports of Corvera (Murcia) and Alicante are respectively 40 and 55 minutes away.