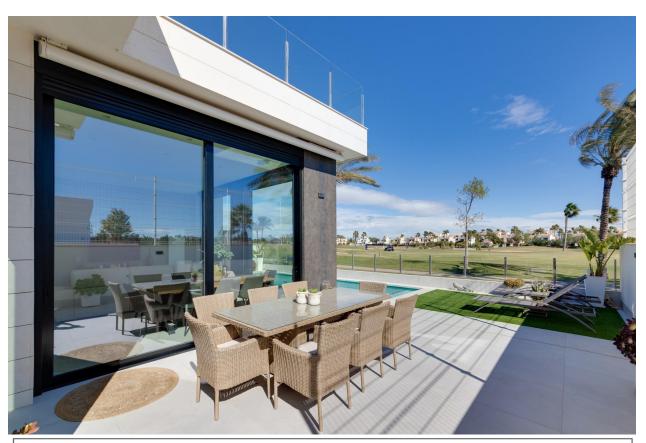

## **DESCRIPTION**

NEW BUILD VILLAS IN PILAR DE LA HORADADA ON THE GOLF COURSE New Build residential of 6 detached villas in Pilar de la Horadada. New Build one level villas has 3 bedrooms, 2 bathrooms, guest toilet, open plan kitchen with the lounge area, fitted wardrobes, private garden with private pool and off road parking space. Pilar de la Horadada is the southernmost town and municipality on the Costa Blanca in the province of Alicante. The city is located on the border between the Comunidad Valenciana and the Murcia region. The town of Pilar de la Horadada is a typical Spanish town located just 2 km from the coast and the popular beaches of Torre de la Horadada. In the centre of Pilar de la Horadada you will find all amenities: shops, patisseries, banks, etc. along the main street 'Calle Mayor'. You will also experience a wonderful atmosphere near the local church on the 'Plaza de la Iglesia' where there are several cafes. In Pilar de la Horadada there is also a well-developed cycling and walking path network, and there is also a large offer of various sports activities. Lo Romero 18 hole golf course is just a short drive from town. The airports of Corvera (Murcia) and Alicante are respectively 40 and 55 minutes away.

**VIEWS** 

**AIRCONDITIONING** 

**PARKING** 

GARDEN AND TERRACES

• Private garden

• Panoramic views

• Central airconditioning

Parking no Cars: 1