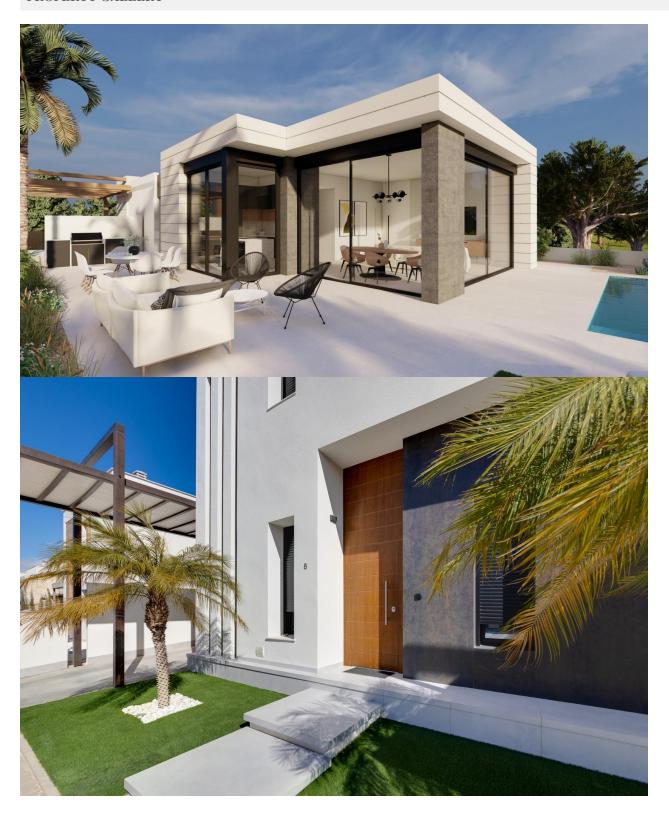

## **DESCRIPTION**

NEW BUILD VILLAS IN PILAR DE LA HORADADA ON THE GOLF COURSE New Build residential of 6 detached villas in Pilar de la Horadada. New Build one level villas has 3 bedrooms, 2 bathrooms, guest toilet, open plan kitchen with the lounge area, fitted wardrobes, private garden with private pool and off road parking space. Pilar de la Horadada is the southernmost town and municipality on the Costa Blanca in the province of Alicante. The city is located on the border between the Comunidad Valenciana and the Murcia region. The town of Pilar de la Horadada is a typical Spanish town located just 2 km from the coast and the popular beaches of Torre de la Horadada. In the centre of Pilar de la Horadada you will find all amenities: shops, patisseries, banks, etc. along the main street 'Calle Mayor'. You will also experience a wonderful atmosphere near the local church on the 'Plaza de la Iglesia' where there are several cafes. In Pilar de la Horadada there is also a well-developed cycling and walking path network, and there is also a large offer of various sports activities. Lo Romero 18 hole golf course is just a short drive from town. The airports of Corvera (Murcia) and Alicante are respectively 40 and 55 minutes away.