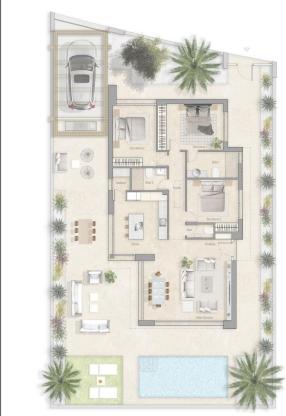

## Properties Spain

since 1999

REF: # 12220 ()

| INFO           |           |
|----------------|-----------|
| PRICE:         | 535.000 € |
| PROPERTY TYPE: | Villa     |
| LOCATION:      | ()        |
| BEDROOMS:      | 3         |
| Bathrooms:     | 2         |
| Build:         | 122 (m2)  |
| Plot:          | 370 (m2)  |
| Terrace:       | 248 (m2)  |
| Year:          | -         |
| Floor:         | -         |
| Old price      | -         |

## **DESCRIPTION**

NEW BUILD VILLAS IN PILAR DE LA HORADADA ON THE GOLF COURSE New Build residential of 6 detached villas in Pilar de la Horadada. New Build one level villas has 3 bedrooms, 2 bathrooms, guest toilet, open plan kitchen with the lounge area, fitted wardrobes, private garden with private pool and off road parking space. Pilar de la Horadada is the southernmost town and municipality on the Costa Blanca in the province of Alicante. The city is located on the border between the Comunidad Valenciana and the Murcia region. The town of Pilar de la Horadada is a typical Spanish town located just 2 km from the coast and the popular beaches of Torre de la Horadada. In the centre of Pilar de la Horadada you will find all amenities: shops, patisseries, banks, etc. along the main street 'Calle Mayor'. You will also experience a wonderful atmosphere near the local church on the 'Plaza de la Iglesia' where there are several cafes. In Pilar de la Horadada there is also a well-developed cycling and walking path network, and there is also a large offer of various sports activities. Lo Romero 18 hole golf course is just a short drive from town. The airports of Corvera (Murcia) and Alicante are respectively 40 and 55 minutes away.

• Fenced

| Vivienda Tipo                      |
|------------------------------------|
| 3 Dormitorios<br>2 Baños<br>1 Aseo |

| Superficies totales   | m <sup>2</sup> |
|-----------------------|----------------|
| Superficie parcela    | 370.78         |
| Superficie construida | 122.45         |
| Terraza + Jardines    | 248.33         |