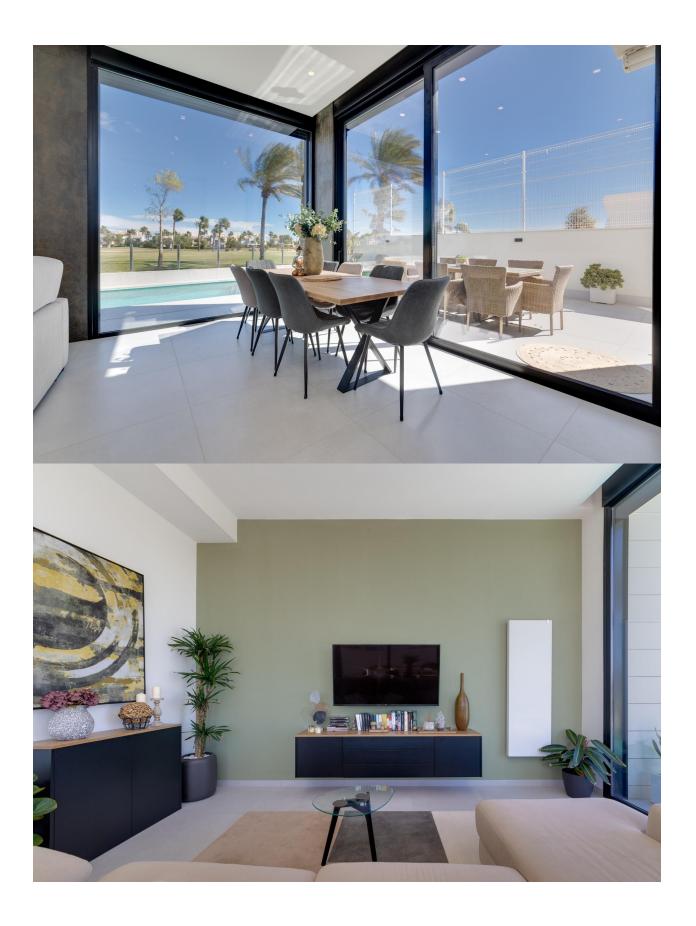

## **DESCRIPTION**

NEW BUILD VILLAS IN PILAR DE LA HORADADA ON THE GOLF COURSE New Build residential of 6 detached villas in Pilar de la Horadada. New Build one level villas has 3 bedrooms, 2 bathrooms, guest toilet, open plan kitchen with the lounge area, fitted wardrobes, private garden with private pool and off road parking space. Pilar de la Horadada is the southernmost town and municipality on the Costa Blanca in the province of Alicante. The city is located on the border between the Comunidad Valenciana and the Murcia region. The town of Pilar de la Horadada is a typical Spanish town located just 2 km from the coast and the popular beaches of Torre de la Horadada. In the centre of Pilar de la Horadada you will find all amenities: shops, patisseries, banks, etc. along the main street 'Calle Mayor'. You will also experience a wonderful atmosphere near the local church on the 'Plaza de la Iglesia' where there are several cafes. In Pilar de la Horadada there is also a well-developed cycling and walking path network, and there is also a large offer of various sports activities. Lo Romero 18 hole golf course is just a short drive from town. The airports of Corvera (Murcia) and Alicante are respectively 40 and 55 minutes away.

**VIEWS** 

**AIRCONDITIONING** 

**PARKING** 

GARDEN AND TERRACES

• Private garden

• Panoramic views

• Central airconditioning

Parking no Cars: 1