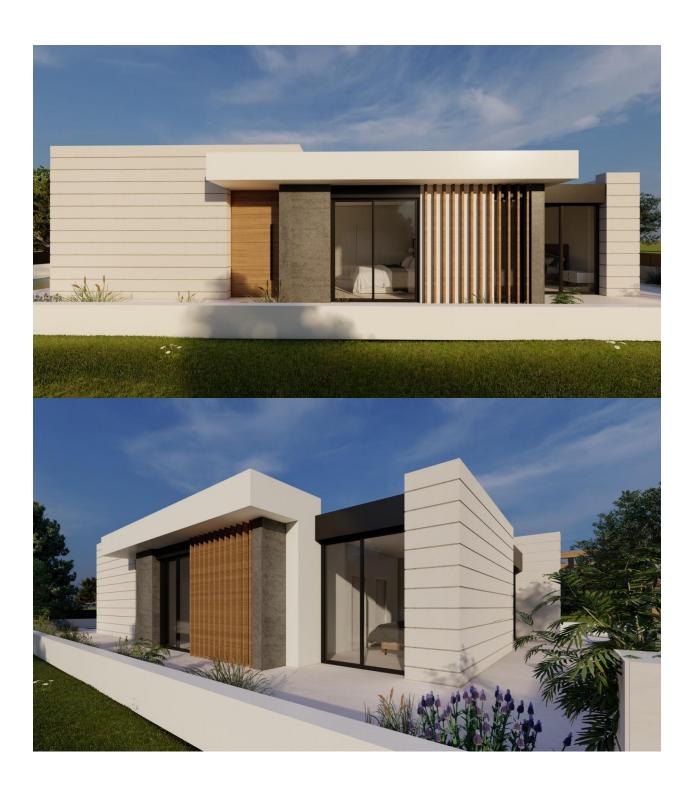

## **DESCRIPTION**

NEW BUILD VILLAS IN PILAR DE LA HORADADA ON THE GOLF COURSE New Build residential of 6 detached villas in Pilar de la Horadada. New Build one level villas has 3 bedrooms, 2 bathrooms, guest toilet, open plan kitchen with the lounge area, fitted wardrobes, private garden with private pool and off road parking space. Pilar de la Horadada is the southernmost town and municipality on the Costa Blanca in the province of Alicante. The city is located on the border between the Comunidad Valenciana and the Murcia region. The town of Pilar de la Horadada is a typical Spanish town located just 2 km from the coast and the popular beaches of Torre de la Horadada. In the centre of Pilar de la Horadada you will find all amenities: shops, patisseries, banks, etc. along the main street 'Calle Mayor'. You will also experience a wonderful atmosphere near the local church on the 'Plaza de la Iglesia' where there are several cafes. In Pilar de la Horadada there is also a well-developed cycling and walking path network, and there is also a large offer of various sports activities. Lo Romero 18 hole golf course is just a short drive from town. The airports of Corvera (Murcia) and Alicante are respectively 40 and 55 minutes away.