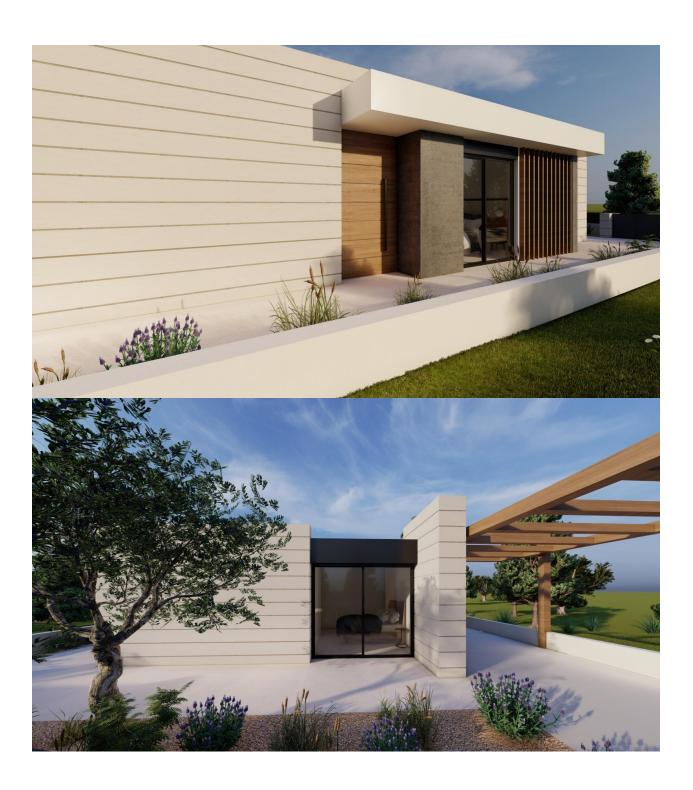

## **DESCRIPTION**

NEW BUILD VILLAS IN PILAR DE LA HORADADA ON THE GOLF COURSE New Build residential of 6 detached villas in Pilar de la Horadada. New Build one level villas has 3 bedrooms, 2 bathrooms, guest toilet, open plan kitchen with the lounge area, fitted wardrobes, private garden with private pool and off road parking space. Pilar de la Horadada is the southernmost town and municipality on the Costa Blanca in the province of Alicante. The city is located on the border between the Comunidad Valenciana and the Murcia region. The town of Pilar de la Horadada is a typical Spanish town located just 2 km from the coast and the popular beaches of Torre de la Horadada. In the centre of Pilar de la Horadada you will find all amenities: shops, patisseries, banks, etc. along the main street 'Calle Mayor'. You will also experience a wonderful atmosphere near the local church on the 'Plaza de la Iglesia' where there are several cafes. In Pilar de la Horadada there is also a well-developed cycling and walking path network, and there is also a large offer of various sports activities. Lo Romero 18 hole golf course is just a short drive from town. The airports of Corvera (Murcia) and Alicante are respectively 40 and 55 minutes away.