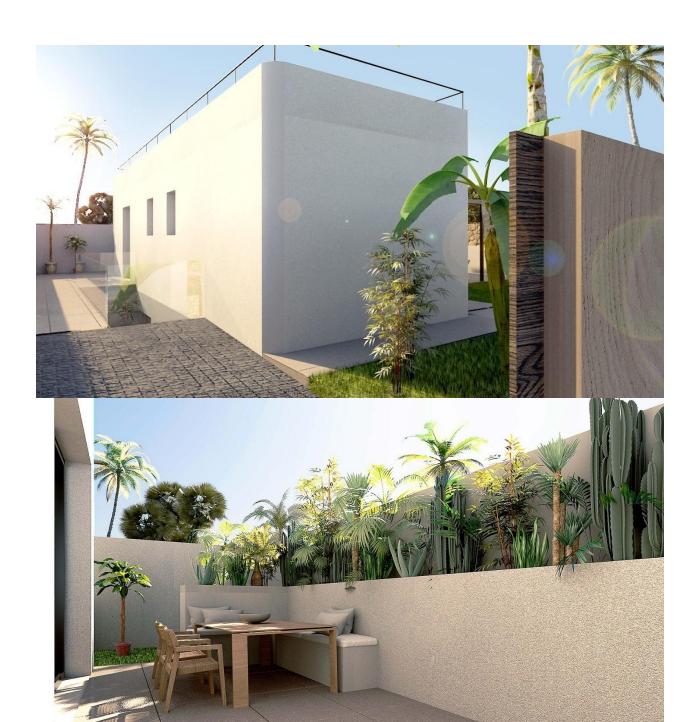

#### **DESCRIPTION**

NEW BUILD VILLAS IN ROJALES New Build exclusive residential with only 4 independent villas, located next to the La Marquesa Golf course in Rojales. Villa is distributed on a single main floor, with 2 large bedrooms, 2 bathrooms, and a kitchen integrated into the bright living room that gives access to the garden and pool area. The villas also have a 60-meter solarium, finished with artificial grass and glass balustrade, fabulous basement that the homes have, measuring more than 80 meters, which has a laundry room and two English patios that provide light and natural ventilation. Discover this traditionally agricultural town that has become one of the favorite destinations in the interior of Vega Baja, thanks to its strategic location near the N-332 and the AP-7. Its excellent accesses allow you to reach Alicante airport in 20 minutes and enjoy the beaches of Guardamar, La Mata or Torrevieja in 15 minutes. Rojales offers a rich and varied gastronomic and leisure offer, and has the prestigious 18-hole golf course La Marquesa Golf.

**VIEWS** 

**AIRCONDITIONING** 

**PARKING** 

GARDEN AND TERRACES

• Private garden

• Panoramic views

• Central airconditioning

Parking no Cars: 1