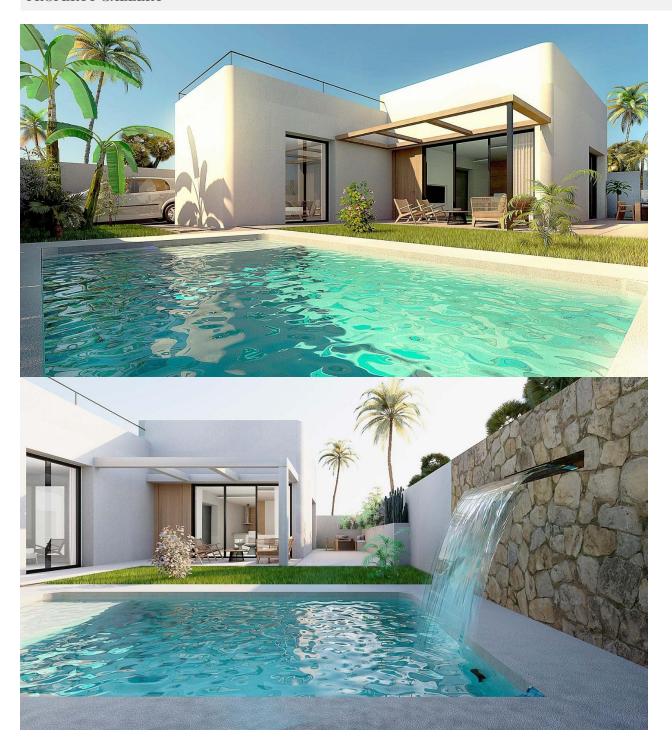

#### **DESCRIPTION**

NEW BUILD VILLAS IN ROJALES New Build exclusive residential with only 4 independent villas, located next to the La Marquesa Golf course in Rojales. Villa is distributed on a single main floor, with 2 large bedrooms, 2 bathrooms, and a kitchen integrated into the bright living room that gives access to the garden and pool area. The villas also have a 60-meter solarium, finished with artificial grass and glass balustrade, fabulous basement that the homes have, measuring more than 80 meters, which has a laundry room and two English patios that provide light and natural ventilation. Discover this traditionally agricultural town that has become one of the favorite destinations in the interior of Vega Baja, thanks to its strategic location near the N-332 and the AP-7. Its excellent accesses allow you to reach Alicante airport in 20 minutes and enjoy the beaches of Guardamar, La Mata or Torrevieja in 15 minutes. Rojales offers a rich and varied gastronomic and leisure offer, and has the prestigious 18-hole golf course La Marquesa Golf.

**VIEWS** 

**AIRCONDITIONING** 

**PARKING** 

GARDEN AND TERRACES

• Private garden

• Panoramic views

• Central airconditioning

Parking no Cars: 1