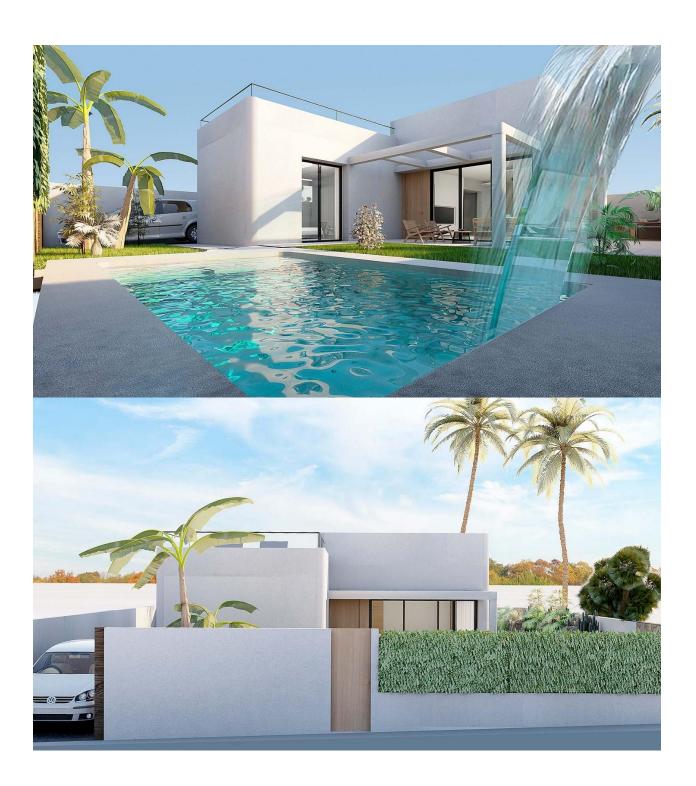

#### **DESCRIPTION**

NEW BUILD VILLAS IN ROJALES New Build exclusive residential with only 4 independent villas, located next to the La Marquesa Golf course in Rojales. Villa is distributed on a single main floor, with 2 large bedrooms, 2 bathrooms, and a kitchen integrated into the bright living room that gives access to the garden and pool area. The villas also have a 60-meter solarium, finished with artificial grass and glass balustrade, fabulous basement that the homes have, measuring more than 80 meters, which has a laundry room and two English patios that provide light and natural ventilation. Discover this traditionally agricultural town that has become one of the favorite destinations in the interior of Vega Baja, thanks to its strategic location near the N-332 and the AP-7. Its excellent accesses allow you to reach Alicante airport in 20 minutes and enjoy the beaches of Guardamar, La Mata or Torrevieja in 15 minutes. Rojales offers a rich and varied gastronomic and leisure offer, and has the prestigious 18-hole golf course La Marquesa Golf.

**VIEWS** 

**AIRCONDITIONING** 

**PARKING** 

GARDEN AND TERRACES

• Private garden

• Panoramic views

• Central airconditioning

Parking no Cars: 1