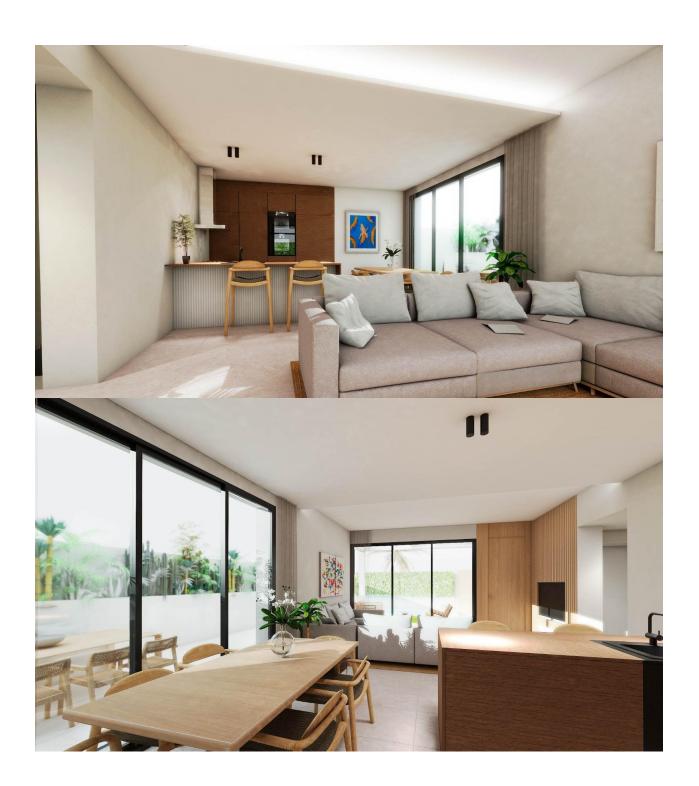

#### **DESCRIPTION**

NEW BUILD VILLAS IN ROJALES New Build exclusive residential with only 4 independent villas, located next to the La Marquesa Golf course in Rojales. Villa is distributed on a single main floor, with 2 large bedrooms, 2 bathrooms, and a kitchen integrated into the bright living room that gives access to the garden and pool area. The villas also have a 60-meter solarium, finished with artificial grass and glass balustrade, fabulous basement that the homes have, measuring more than 80 meters, which has a laundry room and two English patios that provide light and natural ventilation. Discover this traditionally agricultural town that has become one of the favorite destinations in the interior of Vega Baja, thanks to its strategic location near the N-332 and the AP-7. Its excellent accesses allow you to reach Alicante airport in 20 minutes and enjoy the beaches of Guardamar, La Mata or Torrevieja in 15 minutes. Rojales offers a rich and varied gastronomic and leisure offer, and has the prestigious 18-hole golf course La Marquesa Golf.

## V | PLANTA BAJA

SUPERFICIE CONSTRUIDA TOTAL VI

202,54m<sup>2</sup>

| SUPERFICIE ÚTIL    | TOTAL PB+SÓTANO      | 159,83 m² |
|--------------------|----------------------|-----------|
| SUPERFICIE ÚTIL    | TOTAL PLANTA BAJA    | 76,82 m²  |
| SUPERFICIE<br>ÚTIL | Salón-comedor-cocina | 34,32     |
|                    | Paso 2               | 3,15      |
|                    | Paso 1               | 3,58      |
|                    | Dormitorio 2         | 11,01     |
|                    | Dormitorio 1         | 14,96     |
|                    | Baño 2               | 4,63      |
|                    | Baño 1               | 5,17      |