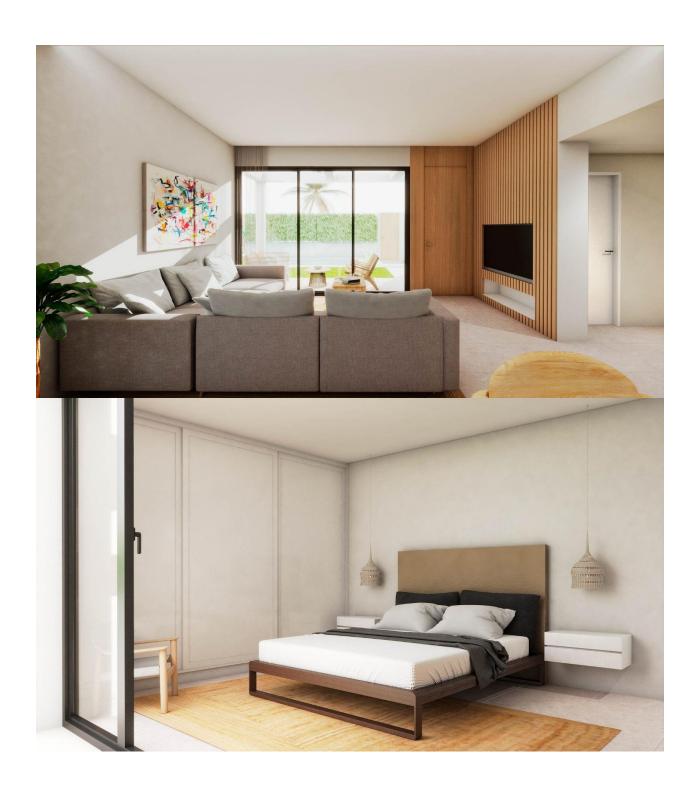

#### **DESCRIPTION**

NEW BUILD VILLAS IN ROJALES New Build exclusive residential with only 4 independent villas, located next to the La Marquesa Golf course in Rojales. Villa is distributed on a single main floor, with 2 large bedrooms, 2 bathrooms, and a kitchen integrated into the bright living room that gives access to the garden and pool area. The villas also have a 60-meter solarium, finished with artificial grass and glass balustrade, fabulous basement that the homes have, measuring more than 80 meters, which has a laundry room and two English patios that provide light and natural ventilation. Discover this traditionally agricultural town that has become one of the favorite destinations in the interior of Vega Baja, thanks to its strategic location near the N-332 and the AP-7. Its excellent accesses allow you to reach Alicante airport in 20 minutes and enjoy the beaches of Guardamar, La Mata or Torrevieja in 15 minutes. Rojales offers a rich and varied gastronomic and leisure offer, and has the prestigious 18-hole golf course La Marquesa Golf.

## V | PLANTA BAJA

SUPERFICIE CONSTRUIDA TOTAL VI

202,54m<sup>2</sup>

| SUPERFICIE ÚTIL    | TOTAL PB+SÓTANO      | 159,83 m² |
|--------------------|----------------------|-----------|
| SUPERFICIE ÚTIL    | TOTAL PLANTA BAJA    | 76,82 m²  |
| SUPERFICIE<br>ÚTIL | Salón-comedor-cocina | 34,32     |
|                    | Paso 2               | 3,15      |
|                    | Paso 1               | 3,58      |
|                    | Dormitorio 2         | 11,01     |
|                    | Dormitorio 1         | 14,96     |
|                    | Baño 2               | 4,63      |
|                    | Baño 1               | 5,17      |