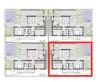

# PLANTA SÓTANO

| Superficies Útiles Vivienda V1 |              |                 |  |
|--------------------------------|--------------|-----------------|--|
| Planta de Origen               | Zona         | Superficie útil |  |
| Sótano                         |              |                 |  |
|                                | Escalera     | 4,60            |  |
|                                | Lavadero     | 10,04           |  |
|                                | Trastero     | 68,37           |  |
| SUPERFICIE ÚTIL                | TOTAL SÓTANO | 83,01 m²        |  |

Patio descubierto 01 (0%) = 3,89 m²
Patio descubierto 02 (0%) = 10,26 m²
Piscina (0%) = 14,95 m²

## V | PLANTA BAJA

SUPERFICIE CONSTRUIDA TOTAL VI

202,54m<sup>2</sup>

| SUPERFICIE ÚTIL    | TOTAL PB+SÓTANO      | 159,83 m² |
|--------------------|----------------------|-----------|
| SUPERFICIE ÚTIL    | TOTAL PLANTA BAJA    | 76,82 m²  |
| SUPERFICIE<br>ÚTIL | Salón-comedor-cocina | 34,32     |
|                    | Paso 2               | 3,15      |
|                    | Paso 1               | 3,58      |
|                    | Dormitorio 2         | 11,01     |
|                    | Dormitorio 1         | 14,96     |
|                    | Baño 2               | 4,63      |
|                    | Baño 1               | 5,17      |