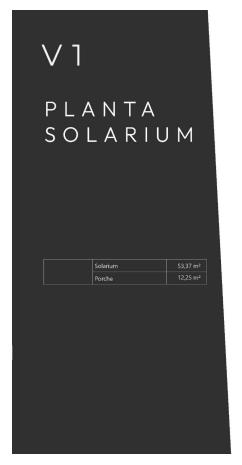

TOTAL SÓTANO | 83,01 m²        |  |

Patio descubierto 01 (0%) = 3,89 m²
Patio descubierto 02 (0%) = 10,26 m²
Piscina (0%) = 14,95 m²





## V | PLANTA BAJA

SUPERFICIE CONSTRUIDA TOTAL VI

202,54m<sup>2</sup>

| SUPERFICIE ÚTIL    | TOTAL PB+SÓTANO      | 159,83 m² |
|--------------------|----------------------|-----------|
| SUPERFICIE ÚTIL    | TOTAL PLANTA BAJA    | 76,82 m²  |
| SUPERFICIE<br>ÚTIL | Salón-comedor-cocina | 34,32     |
|                    | Paso 2               | 3,15      |
|                    | Paso 1               | 3,58      |
|                    | Dormitorio 2         | 11,01     |
|                    | Dormitorio 1         | 14,96     |
|                    | Baño 2               | 4,63      |
|                    | Baño 1               | 5,17      |













"Experience our experience - Because you deserve the best"