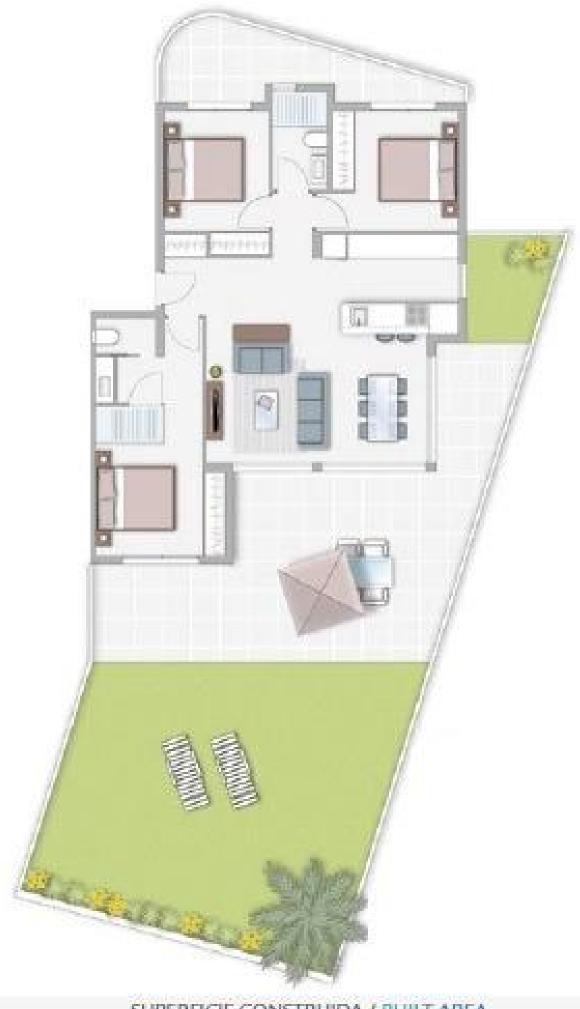

# Properties Spain since 1999

REF: # 12238

| INFO           |           |
|----------------|-----------|
| PRICE:         | 386.000 € |
| PROPERTY TYPE: | Apartment |
| LOCATION:      |           |
| BEDROOMS:      | 3         |
| Bathrooms:     | 2         |
| Build:         | 94 (m2)   |
| Plot:          | 69 (m2)   |
| Terrace:       | 57 (m2)   |
| Year:          | -         |
| Floor:         | -         |
| Old price      | -         |

#### **DESCRIPTION**

NEW BUILD RESIDENTIAL IN GUARDAMAR DEL SEGURA Modern style residential of apartments and penthouses with 3 bedrooms, 2 bathrooms, open plan kitchen with living room, fitted wardrobes, spacious terraces, underground parking. Fully furnished kitchen with wall and floor cupboards. 'Silestone' worktop or similar with built-in sink. Underfloor heating in bathrooms. The building will consist of 9 floors, the highest of which will be penthouses with terrace and private solarium. Parking space in the basement, depending on model. Guardamar del Segura is set by various ecosystems that give rise to a unique landscape, where magic and beauty of the Mediterranean come together in this city, which is delimited by a waterfront park with over 11 km of covered natural dunes pines that border the beaches of fine golden sand, forming a unique forest in the Mediterranean, a Natural Park high protection. The clean waters, make them ideal for practicing water sports. Guardamar represents the Mediterranean and Valencian cuisine. The Segura river, its traditional orchard and climate present us with varied dishes, vegetables, fruit and citrus, resulting in beautiful surroundings. Guardamar fishing fleet has the exquisite white fish from the bay and the king prawns from Guardamar itself. Guardamar del Segura is located near the mouth of the Segura River, in a place called "La Gola del Segura" where the sports-fishing port Marina de Las Dunas is located in the south of the Costa Blanca, 30 km from the Alicante international airport

## GARDEN AND TERRACES

- Fenced
- Private garden