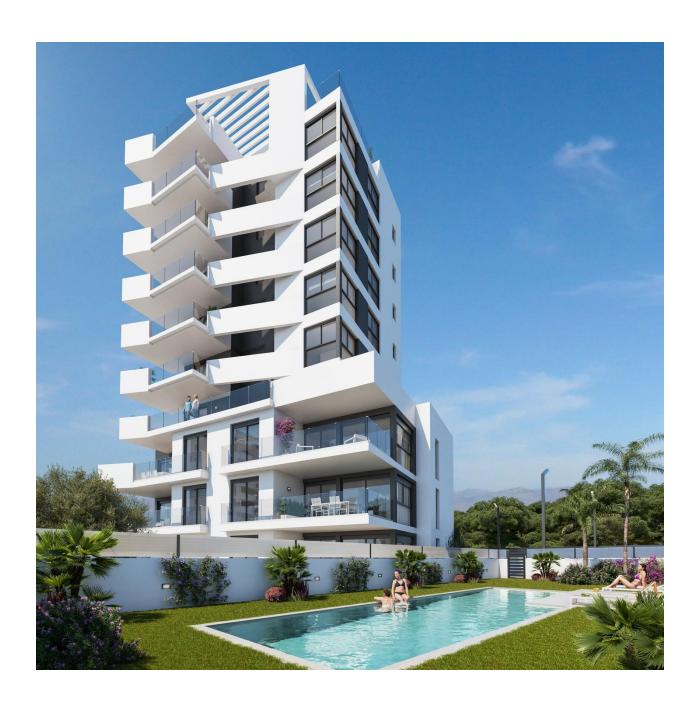

#### **DESCRIPTION**

NEW BUILD RESIDENTIAL IN GUARDAMAR DEL SEGURA Modern style residential of apartments and penthouses with 3 bedrooms, 2 bathrooms, open plan kitchen with living room, fitted wardrobes, spacious terraces, underground parking. Fully furnished kitchen with wall and floor cupboards. 'Silestone' worktop or similar with built-in sink. Underfloor heating in bathrooms. The building will consist of 9 floors, the highest of which will be penthouses with terrace and private solarium. Parking space in the basement, depending on model. Guardamar del Segura is set by various ecosystems that give rise to a unique landscape, where magic and beauty of the Mediterranean come together in this city, which is delimited by a waterfront park with over 11 km of covered natural dunes pines that border the beaches of fine golden sand, forming a unique forest in the Mediterranean, a Natural Park high protection. The clean waters, make them ideal for practicing water sports. Guardamar represents the Mediterranean and Valencian cuisine. The Segura river, its traditional orchard and climate present us with varied dishes, vegetables, fruit and citrus, resulting in beautiful surroundings. Guardamar fishing fleet has the exquisite white fish from the bay and the king prawns from Guardamar itself. Guardamar del Segura is located near the mouth of the Segura River, in a place called "La Gola del Segura" where the sports-fishing port Marina de Las Dunas is located in the south of the Costa Blanca, 30 km from the Alicante international airport

## GARDEN AND TERRACES

- Fenced
- Private garden