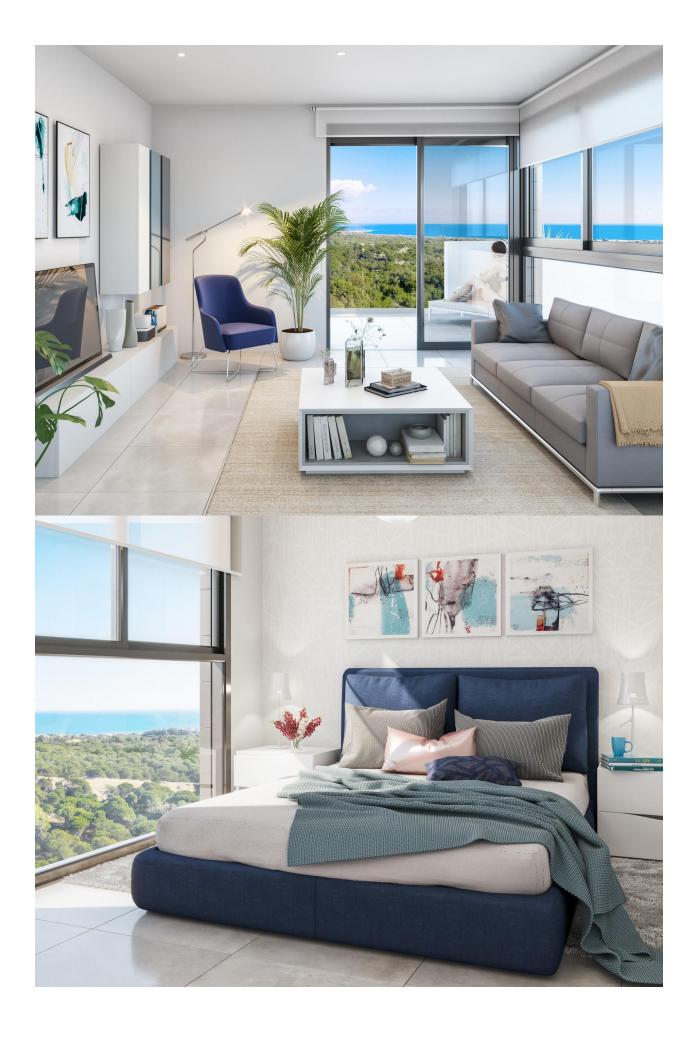

#### **DESCRIPTION**

NEW BUILD RESIDENTIAL IN GUARDAMAR DEL SEGURA Modern style residential of apartments and penthouses with 3 bedrooms, 2 bathrooms, open plan kitchen with living room, fitted wardrobes, spacious terraces, underground parking. Fully furnished kitchen with wall and floor cupboards. 'Silestone' worktop or similar with built-in sink. Underfloor heating in bathrooms. The building will consist of 9 floors, the highest of which will be penthouses with terrace and private solarium. Parking space in the basement, depending on model. Guardamar del Segura is set by various ecosystems that give rise to a unique landscape, where magic and beauty of the Mediterranean come together in this city, which is delimited by a waterfront park with over 11 km of covered natural dunes pines that border the beaches of fine golden sand, forming a unique forest in the Mediterranean, a Natural Park high protection. The clean waters, make them ideal for practicing water sports. Guardamar represents the Mediterranean and Valencian cuisine. The Segura river, its traditional orchard and climate present us with varied dishes, vegetables, fruit and citrus, resulting in beautiful surroundings. Guardamar fishing fleet has the exquisite white fish from the bay and the king prawns from Guardamar itself. Guardamar del Segura is located near the mouth of the Segura River, in a place called "La Gola del Segura" where the sports-fishing port Marina de Las Dunas is located in the south of the Costa Blanca, 30 km from the Alicante international airport