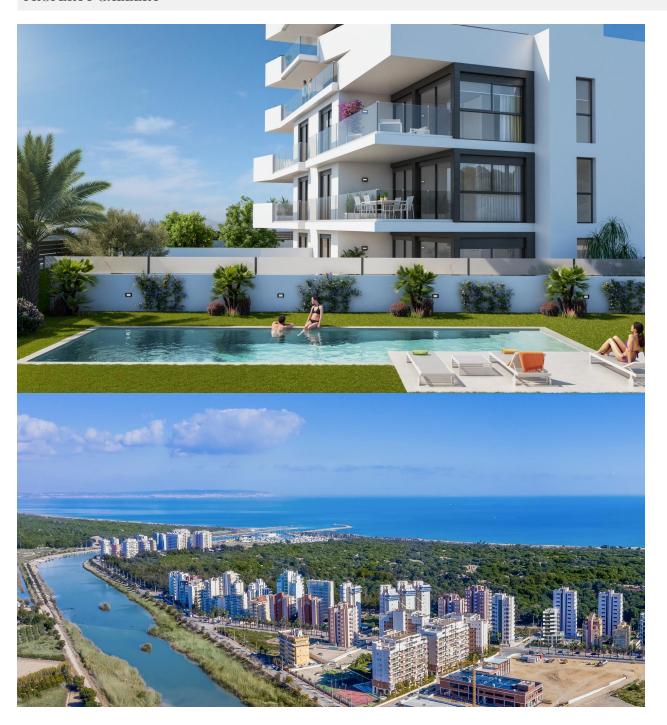

#### **DESCRIPTION**

NEW BUILD RESIDENTIAL IN GUARDAMAR DEL SEGURA Modern style residential of apartments and penthouses with 3 bedrooms, 2 bathrooms, open plan kitchen with living room, fitted wardrobes, spacious terraces, underground parking. Fully furnished kitchen with wall and floor cupboards. 'Silestone' worktop or similar with built-in sink. Underfloor heating in bathrooms. The building will consist of 9 floors, the highest of which will be penthouses with terrace and private solarium. Parking space in the basement, depending on model. Guardamar del Segura is set by various ecosystems that give rise to a unique landscape, where magic and beauty of the Mediterranean come together in this city, which is delimited by a waterfront park with over 11 km of covered natural dunes pines that border the beaches of fine golden sand, forming a unique forest in the Mediterranean, a Natural Park high protection. The clean waters, make them ideal for practicing water sports. Guardamar represents the Mediterranean and Valencian cuisine. The Segura river, its traditional orchard and climate present us with varied dishes, vegetables, fruit and citrus, resulting in beautiful surroundings. Guardamar fishing fleet has the exquisite white fish from the bay and the king prawns from Guardamar itself. Guardamar del Segura is located near the mouth of the Segura River, in a place called "La Gola del Segura" where the sports-fishing port Marina de Las Dunas is located in the south of the Costa Blanca, 30 km from the Alicante international airport

## GARDEN AND TERRACES

- Fenced
- Private garden