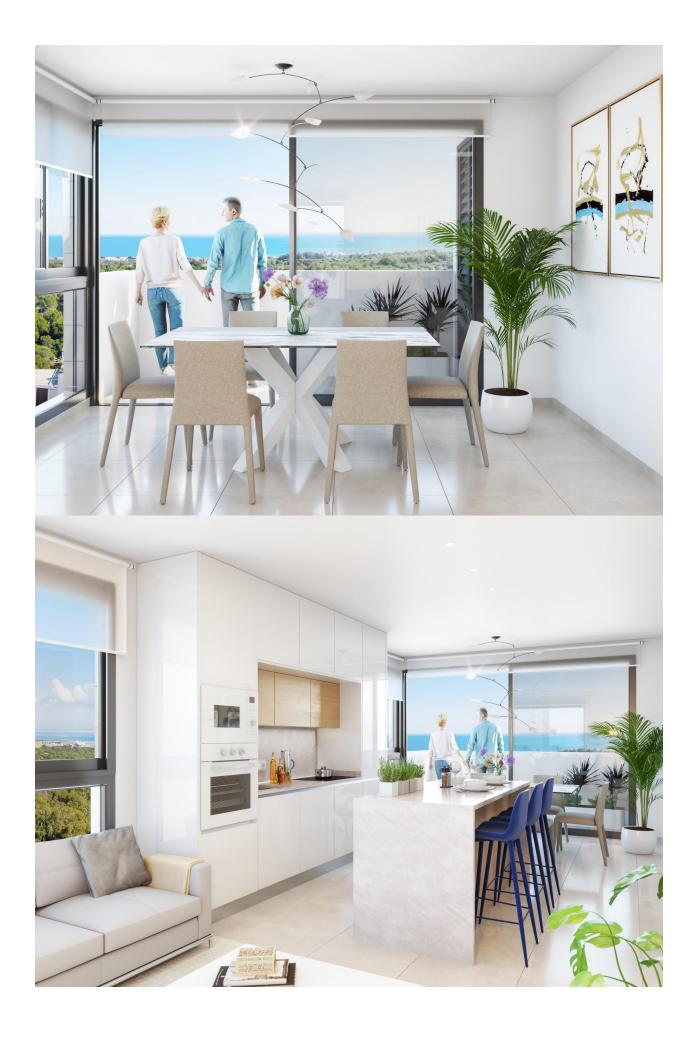

#### **DESCRIPTION**

NEW BUILD RESIDENTIAL IN GUARDAMAR DEL SEGURA Modern style residential of apartments and penthouses with 3 bedrooms, 2 bathrooms, open plan kitchen with living room, fitted wardrobes, spacious terraces, underground parking. Fully furnished kitchen with wall and floor cupboards. 'Silestone' worktop or similar with built-in sink. Underfloor heating in bathrooms. The building will consist of 9 floors, the highest of which will be penthouses with terrace and private solarium. Parking space in the basement, depending on model. Guardamar del Segura is set by various ecosystems that give rise to a unique landscape, where magic and beauty of the Mediterranean come together in this city, which is delimited by a waterfront park with over 11 km of covered natural dunes pines that border the beaches of fine golden sand, forming a unique forest in the Mediterranean, a Natural Park high protection. The clean waters, make them ideal for practicing water sports. Guardamar represents the Mediterranean and Valencian cuisine. The Segura river, its traditional orchard and climate present us with varied dishes, vegetables, fruit and citrus, resulting in beautiful surroundings. Guardamar fishing fleet has the exquisite white fish from the bay and the king prawns from Guardamar itself. Guardamar del Segura is located near the mouth of the Segura River, in a place called "La Gola del Segura" where the sports-fishing port Marina de Las Dunas is located in the south of the Costa Blanca, 30 km from the Alicante international airport