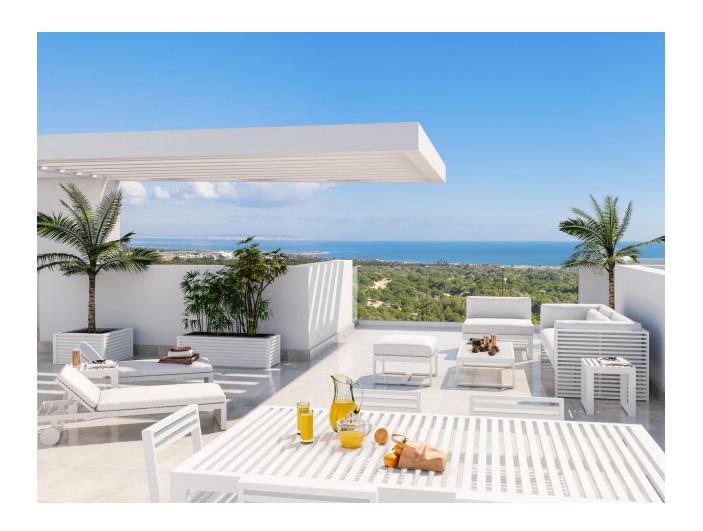

#### **DESCRIPTION**

NEW BUILD RESIDENTIAL IN GUARDAMAR DEL SEGURA Modern style residential of apartments and penthouses with 3 bedrooms, 2 bathrooms, open plan kitchen with living room, fitted wardrobes, spacious terraces, underground parking. Fully furnished kitchen with wall and floor cupboards. 'Silestone' worktop or similar with built-in sink. Underfloor heating in bathrooms. The building will consist of 9 floors, the highest of which will be penthouses with terrace and private solarium. Parking space in the basement, depending on model. Guardamar del Segura is set by various ecosystems that give rise to a unique landscape, where magic and beauty of the Mediterranean come together in this city, which is delimited by a waterfront park with over 11 km of covered natural dunes pines that border the beaches of fine golden sand, forming a unique forest in the Mediterranean, a Natural Park high protection. The clean waters, make them ideal for practicing water sports. Guardamar represents the Mediterranean and Valencian cuisine. The Segura river, its traditional orchard and climate present us with varied dishes, vegetables, fruit and citrus, resulting in beautiful surroundings. Guardamar fishing fleet has the exquisite white fish from the bay and the king prawns from Guardamar itself. Guardamar del Segura is located near the mouth of the Segura River, in a place called "La Gola del Segura" where the sports-fishing port Marina de Las Dunas is located in the south of the Costa Blanca, 30 km from the Alicante international airport

## GARDEN AND TERRACES

- Fenced
- Private garden

### **VIEWS**

• Panoramic views