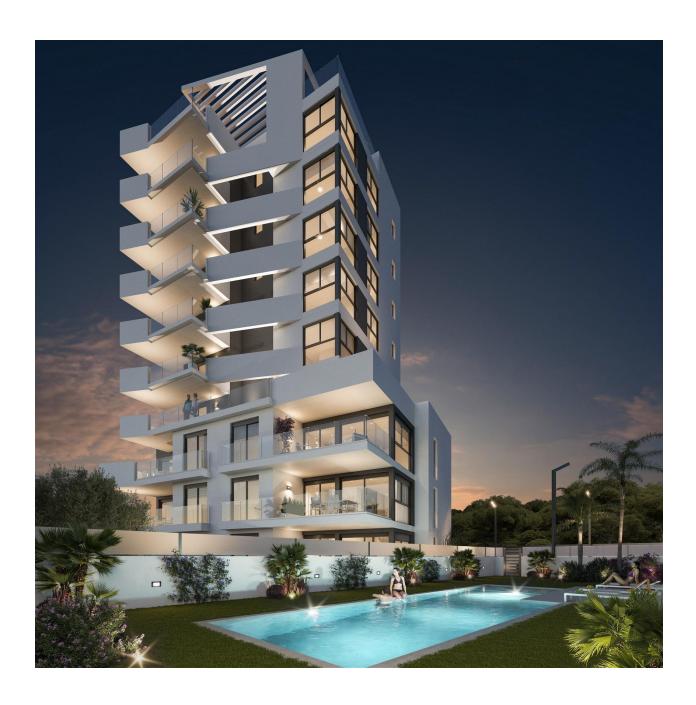

#### **DESCRIPTION**

NEW BUILD RESIDENTIAL IN GUARDAMAR DEL SEGURA Modern style residential of apartments and penthouses with 3 bedrooms, 2 bathrooms, open plan kitchen with living room, fitted wardrobes, spacious terraces, underground parking. Fully furnished kitchen with wall and floor cupboards. 'Silestone' worktop or similar with built-in sink. Underfloor heating in bathrooms. The building will consist of 9 floors, the highest of which will be penthouses with terrace and private solarium. Parking space in the basement, depending on model. Guardamar del Segura is set by various ecosystems that give rise to a unique landscape, where magic and beauty of the Mediterranean come together in this city, which is delimited by a waterfront park with over 11 km of covered natural dunes pines that border the beaches of fine golden sand, forming a unique forest in the Mediterranean, a Natural Park high protection. The clean waters, make them ideal for practicing water sports. Guardamar represents the Mediterranean and Valencian cuisine. The Segura river, its traditional orchard and climate present us with varied dishes, vegetables, fruit and citrus, resulting in beautiful surroundings. Guardamar fishing fleet has the exquisite white fish from the bay and the king prawns from Guardamar itself. Guardamar del Segura is located near the mouth of the Segura River, in a place called "La Gola del Segura" where the sports-fishing port Marina de Las Dunas is located in the south of the Costa Blanca, 30 km from the Alicante international airport

### **PARKING**

Parking no Cars: 1

#### **EXTRA**

• Lift

SUPERFICIE CONSTRUIDA / BUILT AREA PLANTA BAJA - GROUND FLOOR