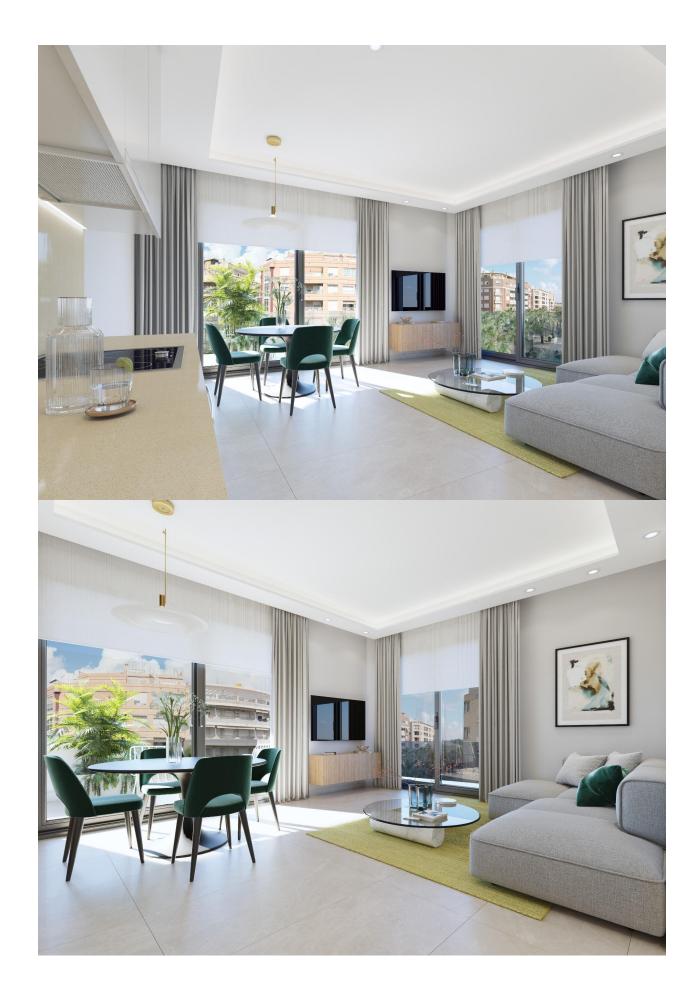

## **DESCRIPTION**

NEW BUILD RESIDENTIAL IN GUARDAMAR DEL SEGURA New Build residential of apartments and penthouses in Guardamar del Segura. This outstanding building is the perfect choice thanks to its proximity to the beach and a wide range of services. Its facilities will include a swimming pool and rooftop solarium, providing a space for residents to relax and enjoy. Modern properties with 2 and 3 bedrooms, 2 bathrooms, a bright living-dining room with integrated kitchen and a cosy terrace. All properties will be equipped with air conditioning and home automation, allowing residents to control and automate various aspects of the home, providing comfort and energy efficiency. The kitchen will feature high quality appliances, including oven, dishwasher, fridge-freezer, extractor hood and induction hob, ensuring a functional and modern space for cooking and enjoying meals with company. In addition, there is the option to purchase a parking space and storage room in the same building, providing greater convenience and storage space for residents. Residential is in a privileged location, close to the beach and surrounded by a wide variety of services and amenities, such as restaurants, shops, supermarkets and leisure areas. Guardamar del Segura, known for its beautiful fine sandy beaches and natural environment, offers a quiet and relaxed lifestyle, without renouncing the necessary facilities within easy reach.