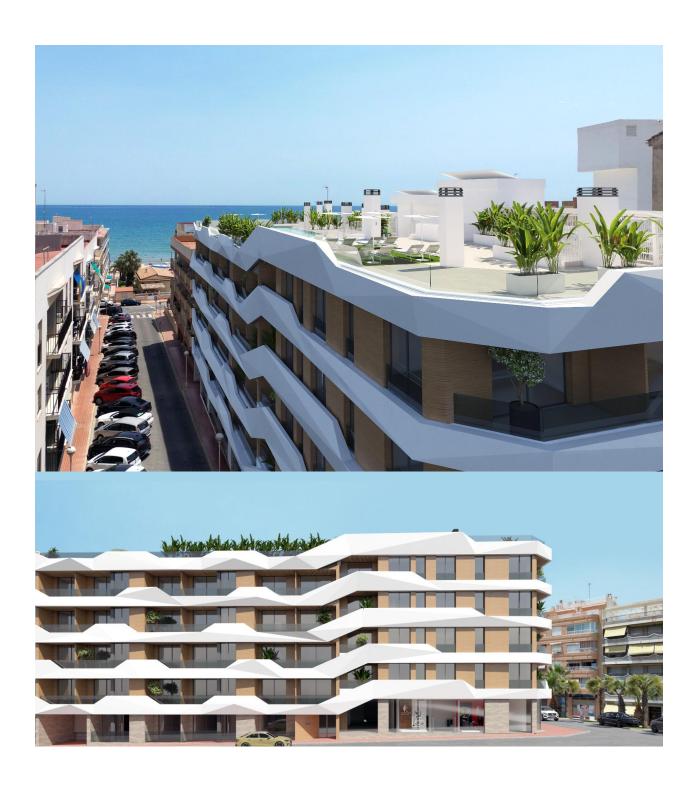

## **DESCRIPTION**

NEW BUILD RESIDENTIAL IN GUARDAMAR DEL SEGURA New Build residential of apartments and penthouses in Guardamar del Segura. This outstanding building is the perfect choice thanks to its proximity to the beach and a wide range of services. Its facilities will include a swimming pool and rooftop solarium, providing a space for residents to relax and enjoy. Modern properties with 2 and 3 bedrooms, 2 bathrooms, a bright living-dining room with integrated kitchen and a cosy terrace. All properties will be equipped with air conditioning and home automation, allowing residents to control and automate various aspects of the home, providing comfort and energy efficiency. The kitchen will feature high quality appliances, including oven, dishwasher, fridge-freezer, extractor hood and induction hob, ensuring a functional and modern space for cooking and enjoying meals with company. In addition, there is the option to purchase a parking space and storage room in the same building, providing greater convenience and storage space for residents. Residential is in a privileged location, close to the beach and surrounded by a wide variety of services and amenities, such as restaurants, shops, supermarkets and leisure areas. Guardamar del Segura, known for its beautiful fine sandy beaches and natural environment, offers a quiet and relaxed lifestyle, without renouncing the necessary facilities within easy reach.