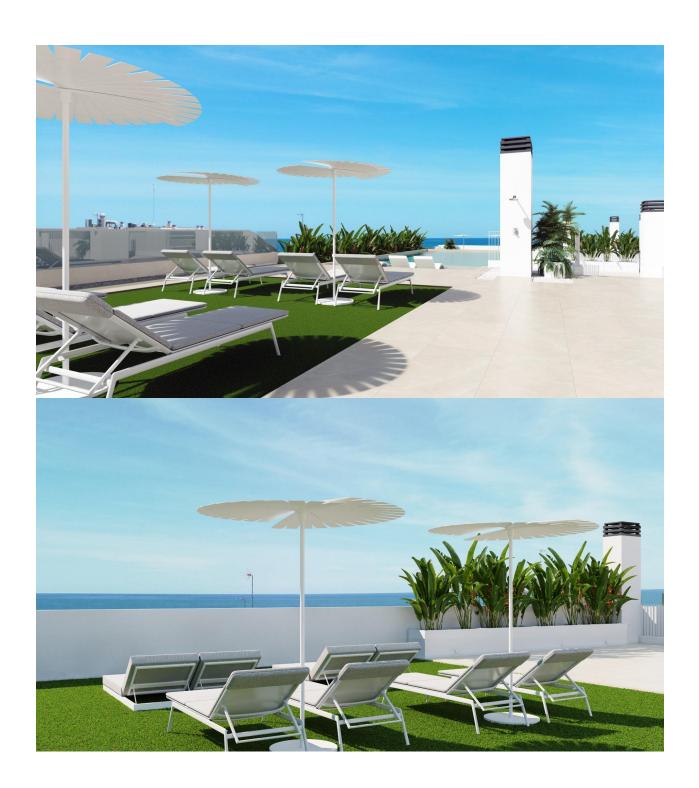

## **DESCRIPTION**

NEW BUILD RESIDENTIAL IN GUARDAMAR DEL SEGURA New Build residential of apartments and penthouses in Guardamar del Segura. This outstanding building is the perfect choice thanks to its proximity to the beach and a wide range of services. Its facilities will include a swimming pool and rooftop solarium, providing a space for residents to relax and enjoy. Modern properties with 2 and 3 bedrooms, 2 bathrooms, a bright living-dining room with integrated kitchen and a cosy terrace. All properties will be equipped with air conditioning and home automation, allowing residents to control and automate various aspects of the home, providing comfort and energy efficiency. The kitchen will feature high quality appliances, including oven, dishwasher, fridge-freezer, extractor hood and induction hob, ensuring a functional and modern space for cooking and enjoying meals with company. In addition, there is the option to purchase a parking space and storage room in the same building, providing greater convenience and storage space for residents. Residential is in a privileged location, close to the beach and surrounded by a wide variety of services and amenities, such as restaurants, shops, supermarkets and leisure areas. Guardamar del Segura, known for its beautiful fine sandy beaches and natural environment, offers a quiet and relaxed lifestyle, without renouncing the necessary facilities within easy reach.