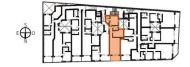

## Vivienda CUARTO E

| Vivienda                                                                    | 61,97m²             |
|-----------------------------------------------------------------------------|---------------------|
| Terraza (100%)                                                              | 6,47m <sup>2</sup>  |
| Zonas comunes                                                               | 12,19m²             |
| Total                                                                       | 80,63m <sup>2</sup> |
| Superficie computable<br>(vivienda + 50% terrazas cubiertas +2onas comunes) | 77,40m <sup>2</sup> |