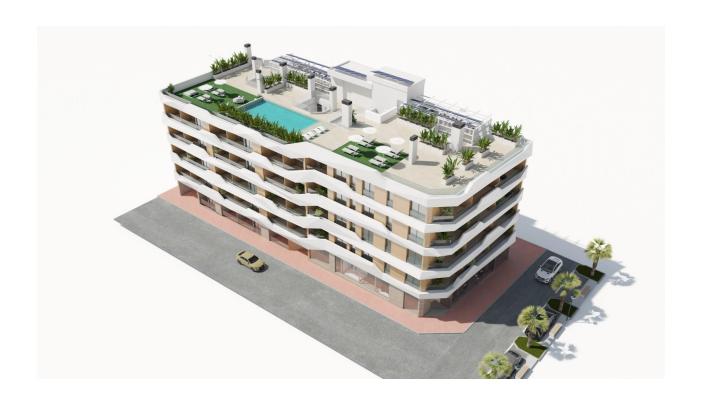

## **DESCRIPTION**

NEW BUILD RESIDENTIAL IN GUARDAMAR DEL SEGURA New Build residential of apartments and penthouses in Guardamar del Segura. This outstanding building is the perfect choice thanks to its proximity to the beach and a wide range of services. Its facilities will include a swimming pool and rooftop solarium, providing a space for residents to relax and enjoy. Modern properties with 2 and 3 bedrooms, 2 bathrooms, a bright living-dining room with integrated kitchen and a cosy terrace. All properties will be equipped with air conditioning and home automation, allowing residents to control and automate various aspects of the home, providing comfort and energy efficiency. The kitchen will feature high quality appliances, including oven, dishwasher, fridge-freezer, extractor hood and induction hob, ensuring a functional and modern space for cooking and enjoying meals with company. In addition, there is the option to purchase a parking space and storage room in the same building, providing greater convenience and storage space for residents. Residential is in a privileged location, close to the beach and surrounded by a wide variety of services and amenities, such as restaurants, shops, supermarkets and leisure areas. Guardamar del Segura, known for its beautiful fine sandy beaches and natural environment, offers a quiet and relaxed lifestyle, without renouncing the necessary facilities within easy reach.