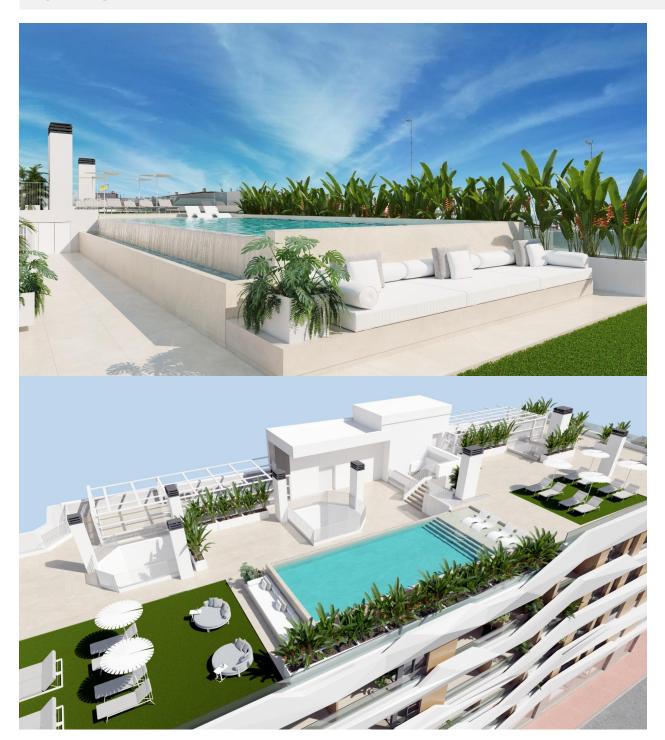

## **DESCRIPTION**

NEW BUILD RESIDENTIAL IN GUARDAMAR DEL SEGURA New Build residential of apartments and penthouses in Guardamar del Segura. This outstanding building is the perfect choice thanks to its proximity to the beach and a wide range of services. Its facilities will include a swimming pool and rooftop solarium, providing a space for residents to relax and enjoy. Modern properties with 2 and 3 bedrooms, 2 bathrooms, a bright living-dining room with integrated kitchen and a cosy terrace. All properties will be equipped with air conditioning and home automation, allowing residents to control and automate various aspects of the home, providing comfort and energy efficiency. The kitchen will feature high quality appliances, including oven, dishwasher, fridge-freezer, extractor hood and induction hob, ensuring a functional and modern space for cooking and enjoying meals with company. In addition, there is the option to purchase a parking space and storage room in the same building, providing greater convenience and storage space for residents. Residential is in a privileged location, close to the beach and surrounded by a wide variety of services and amenities, such as restaurants, shops, supermarkets and leisure areas. Guardamar del Segura, known for its beautiful fine sandy beaches and natural environment, offers a quiet and relaxed lifestyle, without renouncing the necessary facilities within easy reach.