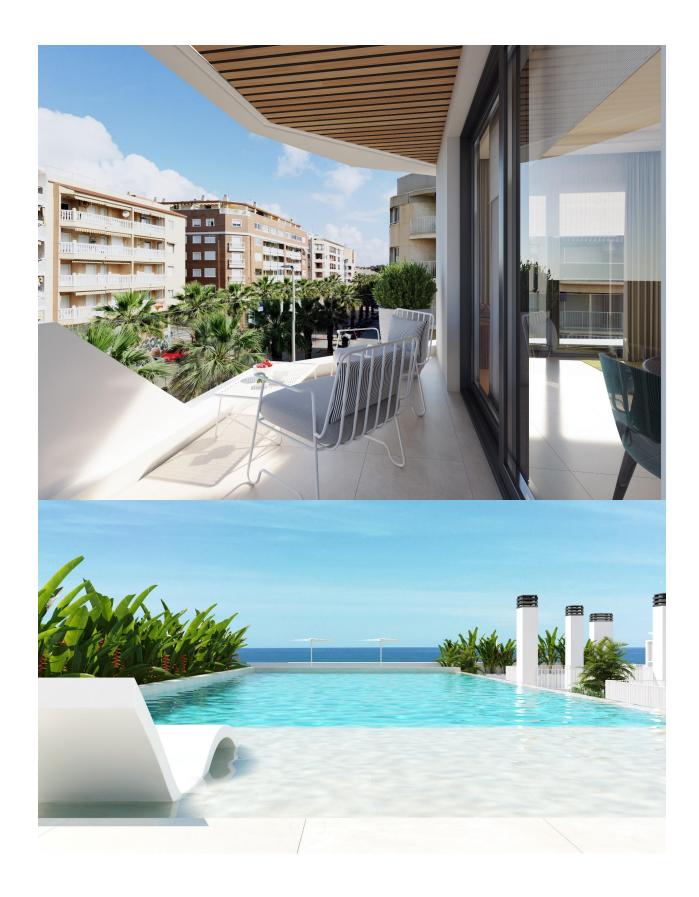

## **DESCRIPTION**

NEW BUILD RESIDENTIAL IN GUARDAMAR DEL SEGURA New Build residential of apartments and penthouses in Guardamar del Segura. This outstanding building is the perfect choice thanks to its proximity to the beach and a wide range of services. Its facilities will include a swimming pool and rooftop solarium, providing a space for residents to relax and enjoy. Modern properties with 2 and 3 bedrooms, 2 bathrooms, a bright living-dining room with integrated kitchen and a cosy terrace. All properties will be equipped with air conditioning and home automation, allowing residents to control and automate various aspects of the home, providing comfort and energy efficiency. The kitchen will feature high quality appliances, including oven, dishwasher, fridge-freezer, extractor hood and induction hob, ensuring a functional and modern space for cooking and enjoying meals with company. In addition, there is the option to purchase a parking space and storage room in the same building, providing greater convenience and storage space for residents. Residential is in a privileged location, close to the beach and surrounded by a wide variety of services and amenities, such as restaurants, shops, supermarkets and leisure areas. Guardamar del Segura, known for its beautiful fine sandy beaches and natural environment, offers a quiet and relaxed lifestyle, without renouncing the necessary facilities within easy reach.

**VIEWS** 

PARKING

GARDEN AND TERRACES

**EXTRA** 

• Panoramic views

Parking no Cars: 1

Fenced

• Lift