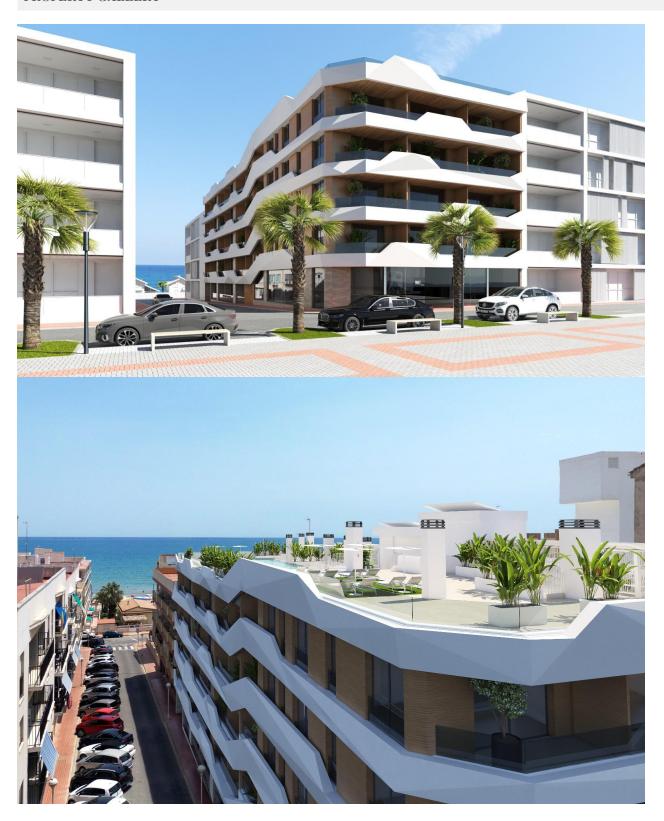

## **DESCRIPTION**

NEW BUILD RESIDENTIAL IN GUARDAMAR DEL SEGURA New Build residential of apartments and penthouses in Guardamar del Segura. This outstanding building is the perfect choice thanks to its proximity to the beach and a wide range of services. Its facilities will include a swimming pool and rooftop solarium, providing a space for residents to relax and enjoy. Modern properties with 2 and 3 bedrooms, 2 bathrooms, a bright living-dining room with integrated kitchen and a cosy terrace. All properties will be equipped with air conditioning and home automation, allowing residents to control and automate various aspects of the home, providing comfort and energy efficiency. The kitchen will feature high quality appliances, including oven, dishwasher, fridge-freezer, extractor hood and induction hob, ensuring a functional and modern space for cooking and enjoying meals with company. In addition, there is the option to purchase a parking space and storage room in the same building, providing greater convenience and storage space for residents. Residential is in a privileged location, close to the beach and surrounded by a wide variety of services and amenities, such as restaurants, shops, supermarkets and leisure areas. Guardamar del Segura, known for its beautiful fine sandy beaches and natural environment, offers a quiet and relaxed lifestyle, without renouncing the necessary facilities within easy reach.