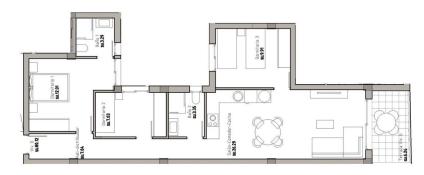

## Vivienda PRIMERO G

| Vivienda              | 80,12m <sup>2</sup> |
|-----------------------|---------------------|
| Terraza (100%)        | 6,24m <sup>2</sup>  |
| Zonas comunes         | 15,56m <sup>2</sup> |
| Total                 | 101,92m²            |
| Superficie computable | 98.80m²             |