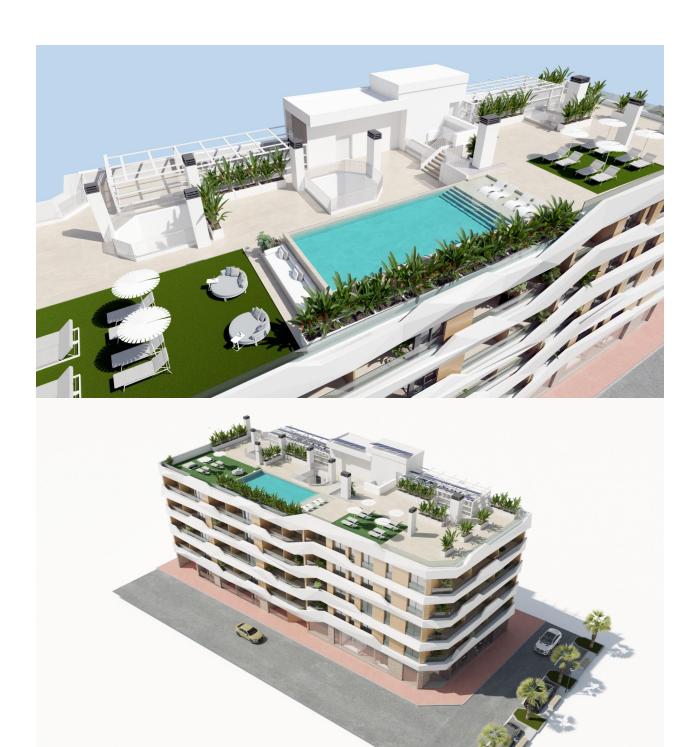

## **DESCRIPTION**

NEW BUILD RESIDENTIAL IN GUARDAMAR DEL SEGURA New Build residential of apartments and penthouses in Guardamar del Segura. This outstanding building is the perfect choice thanks to its proximity to the beach and a wide range of services. Its facilities will include a swimming pool and rooftop solarium, providing a space for residents to relax and enjoy. Modern properties with 2 and 3 bedrooms, 2 bathrooms, a bright living-dining room with integrated kitchen and a cosy terrace. All properties will be equipped with air conditioning and home automation, allowing residents to control and automate various aspects of the home, providing comfort and energy efficiency. The kitchen will feature high quality appliances, including oven, dishwasher, fridge-freezer, extractor hood and induction hob, ensuring a functional and modern space for cooking and enjoying meals with company. In addition, there is the option to purchase a parking space and storage room in the same building, providing greater convenience and storage space for residents. Residential is in a privileged location, close to the beach and surrounded by a wide variety of services and amenities, such as restaurants, shops, supermarkets and leisure areas. Guardamar del Segura, known for its beautiful fine sandy beaches and natural environment, offers a quiet and relaxed lifestyle, without renouncing the necessary facilities within easy reach.