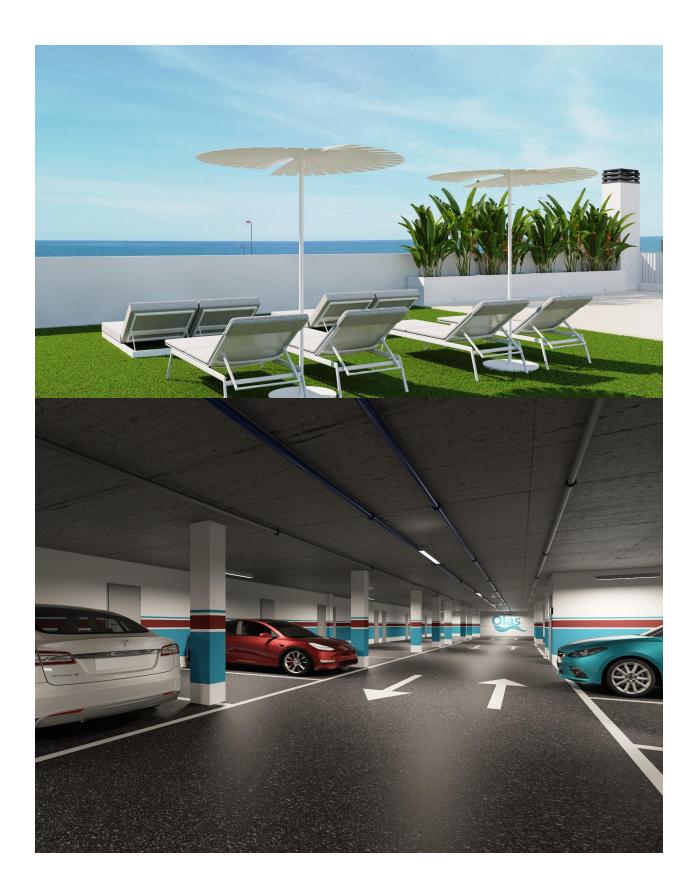

## **DESCRIPTION**

NEW BUILD RESIDENTIAL IN GUARDAMAR DEL SEGURA New Build residential of apartments and penthouses in Guardamar del Segura. This outstanding building is the perfect choice thanks to its proximity to the beach and a wide range of services. Its facilities will include a swimming pool and rooftop solarium, providing a space for residents to relax and enjoy. Modern properties with 2 and 3 bedrooms, 2 bathrooms, a bright living-dining room with integrated kitchen and a cosy terrace. All properties will be equipped with air conditioning and home automation, allowing residents to control and automate various aspects of the home, providing comfort and energy efficiency. The kitchen will feature high quality appliances, including oven, dishwasher, fridge-freezer, extractor hood and induction hob, ensuring a functional and modern space for cooking and enjoying meals with company. In addition, there is the option to purchase a parking space and storage room in the same building, providing greater convenience and storage space for residents. Residential is in a privileged location, close to the beach and surrounded by a wide variety of services and amenities, such as restaurants, shops, supermarkets and leisure areas. Guardamar del Segura, known for its beautiful fine sandy beaches and natural environment, offers a quiet and relaxed lifestyle, without renouncing the necessary facilities within easy reach.

**VIEWS** 

PARKING

GARDEN AND TERRACES

**EXTRA** 

• Panoramic views

Parking no Cars: 1

Fenced

• Lift