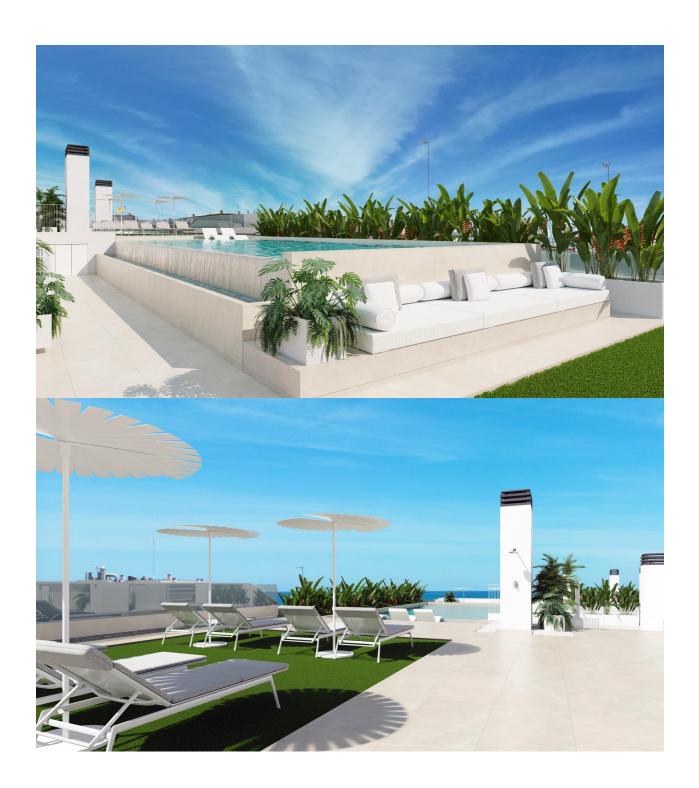

## **DESCRIPTION**

NEW BUILD RESIDENTIAL IN GUARDAMAR DEL SEGURA New Build residential of apartments and penthouses in Guardamar del Segura. This outstanding building is the perfect choice thanks to its proximity to the beach and a wide range of services. Its facilities will include a swimming pool and rooftop solarium, providing a space for residents to relax and enjoy. Modern properties with 2 and 3 bedrooms, 2 bathrooms, a bright living-dining room with integrated kitchen and a cosy terrace. All properties will be equipped with air conditioning and home automation, allowing residents to control and automate various aspects of the home, providing comfort and energy efficiency. The kitchen will feature high quality appliances, including oven, dishwasher, fridge-freezer, extractor hood and induction hob, ensuring a functional and modern space for cooking and enjoying meals with company. In addition, there is the option to purchase a parking space and storage room in the same building, providing greater convenience and storage space for residents. Residential is in a privileged location, close to the beach and surrounded by a wide variety of services and amenities, such as restaurants, shops, supermarkets and leisure areas. Guardamar del Segura, known for its beautiful fine sandy beaches and natural environment, offers a quiet and relaxed lifestyle, without renouncing the necessary facilities within easy reach.