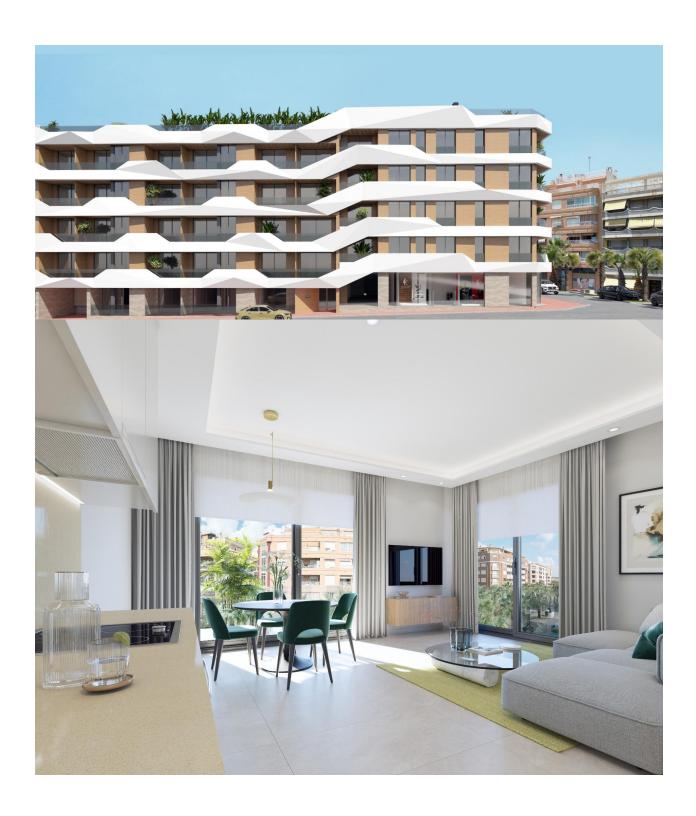

## **DESCRIPTION**

NEW BUILD RESIDENTIAL IN GUARDAMAR DEL SEGURA New Build residential of apartments and penthouses in Guardamar del Segura. This outstanding building is the perfect choice thanks to its proximity to the beach and a wide range of services. Its facilities will include a swimming pool and rooftop solarium, providing a space for residents to relax and enjoy. Modern properties with 2 and 3 bedrooms, 2 bathrooms, a bright living-dining room with integrated kitchen and a cosy terrace. All properties will be equipped with air conditioning and home automation, allowing residents to control and automate various aspects of the home, providing comfort and energy efficiency. The kitchen will feature high quality appliances, including oven, dishwasher, fridge-freezer, extractor hood and induction hob, ensuring a functional and modern space for cooking and enjoying meals with company. In addition, there is the option to purchase a parking space and storage room in the same building, providing greater convenience and storage space for residents. Residential is in a privileged location, close to the beach and surrounded by a wide variety of services and amenities, such as restaurants, shops, supermarkets and leisure areas. Guardamar del Segura, known for its beautiful fine sandy beaches and natural environment, offers a quiet and relaxed lifestyle, without renouncing the necessary facilities within easy reach.