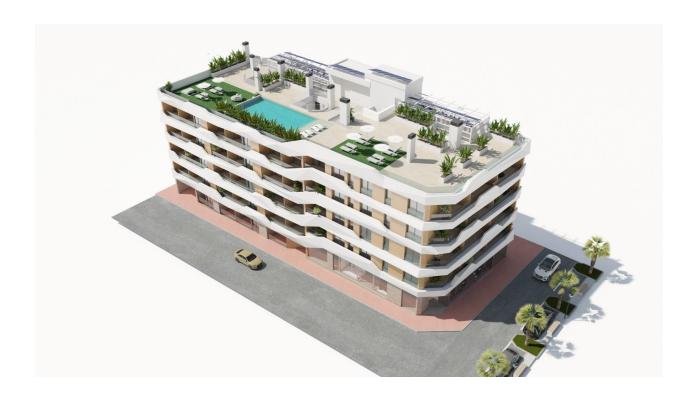

### **DESCRIPTION**

NEW BUILD RESIDENTIAL IN GUARDAMAR DEL SEGURA - only 100m to the beach! New Build residential of apartments and penthouses in Guardamar del Segura. This outstanding building is the perfect choice thanks to its proximity to the beach and a wide range of services. Its facilities will include a swimming pool and rooftop solarium, providing a space for residents to relax and enjoy. Modern properties with 2 and 3 bedrooms, 2 bathrooms, a bright living-dining room with integrated kitchen and a cosy terrace. All properties will be equipped with air conditioning and home automation, allowing residents to control and automate various aspects of the home, providing comfort and energy efficiency. The kitchen will feature high quality appliances, including oven, dishwasher, fridge-freezer, extractor hood and induction hob, ensuring a functional and modern space for cooking and enjoying meals with company. In addition, there is the option to purchase a parking space and storage room in the same building, providing greater convenience and storage space for residents. Residential is in a privileged location, close to the beach and surrounded by a wide variety of services and amenities, such as restaurants, shops, supermarkets and leisure areas. Guardamar del Segura, known for its beautiful fine sandy beaches and natural environment, offers a quiet and relaxed lifestyle, without renouncing the necessary facilities within easy reach.