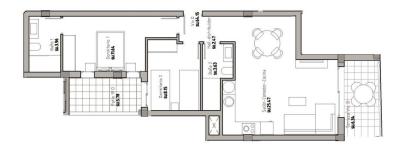

# Vivienda PRIMERO D

| Vivienda                                                                    | 64,47m²             |
|-----------------------------------------------------------------------------|---------------------|
| Terraza (100%)                                                              | 6,34m <sup>2</sup>  |
| Patio                                                                       | 5,78m <sup>2</sup>  |
| Zonas comunes                                                               | 12,59m <sup>2</sup> |
| Total                                                                       | 88,86m²             |
| Superficie computable<br>(vivienda + 50% terrazas cubiertas +zonas comunes) | 79,91m <sup>2</sup> |