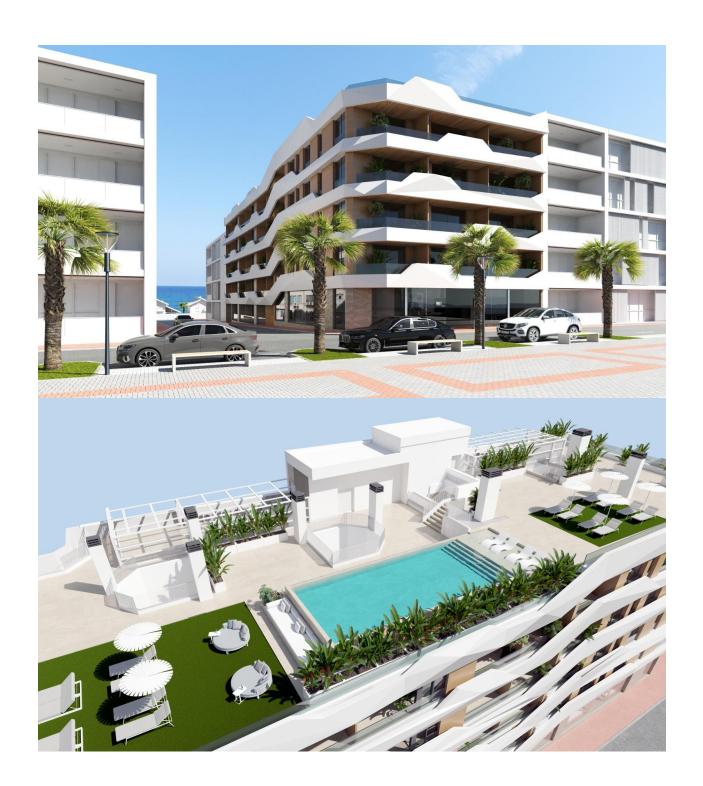

### **DESCRIPTION**

NEW BUILD RESIDENTIAL IN GUARDAMAR DEL SEGURA - only 100m to the beach! New Build residential of apartments and penthouses in Guardamar del Segura. This outstanding building is the perfect choice thanks to its proximity to the beach and a wide range of services. Its facilities will include a swimming pool and rooftop solarium, providing a space for residents to relax and enjoy. Modern properties with 2 and 3 bedrooms, 2 bathrooms, a bright living-dining room with integrated kitchen and a cosy terrace. All properties will be equipped with air conditioning and home automation, allowing residents to control and automate various aspects of the home, providing comfort and energy efficiency. The kitchen will feature high quality appliances, including oven, dishwasher, fridge-freezer, extractor hood and induction hob, ensuring a functional and modern space for cooking and enjoying meals with company. In addition, there is the option to purchase a parking space and storage room in the same building, providing greater convenience and storage space for residents. Residential is in a privileged location, close to the beach and surrounded by a wide variety of services and amenities, such as restaurants, shops, supermarkets and leisure areas. Guardamar del Segura, known for its beautiful fine sandy beaches and natural environment, offers a quiet and relaxed lifestyle, without renouncing the necessary facilities within easy reach.