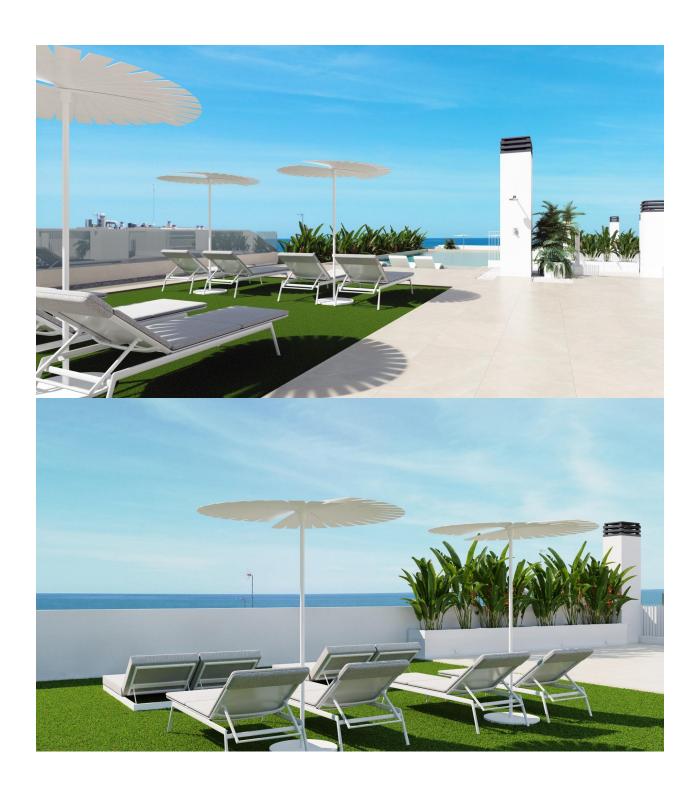

### **DESCRIPTION**

NEW BUILD RESIDENTIAL IN GUARDAMAR DEL SEGURA - only 100m to the beach! New Build residential of apartments and penthouses in Guardamar del Segura. This outstanding building is the perfect choice thanks to its proximity to the beach and a wide range of services. Its facilities will include a swimming pool and rooftop solarium, providing a space for residents to relax and enjoy. Modern properties with 2 and 3 bedrooms, 2 bathrooms, a bright living-dining room with integrated kitchen and a cosy terrace. All properties will be equipped with air conditioning and home automation, allowing residents to control and automate various aspects of the home, providing comfort and energy efficiency. The kitchen will feature high quality appliances, including oven, dishwasher, fridge-freezer, extractor hood and induction hob, ensuring a functional and modern space for cooking and enjoying meals with company. In addition, there is the option to purchase a parking space and storage room in the same building, providing greater convenience and storage space for residents. Residential is in a privileged location, close to the beach and surrounded by a wide variety of services and amenities, such as restaurants, shops, supermarkets and leisure areas. Guardamar del Segura, known for its beautiful fine sandy beaches and natural environment, offers a quiet and relaxed lifestyle, without renouncing the necessary facilities within easy reach.