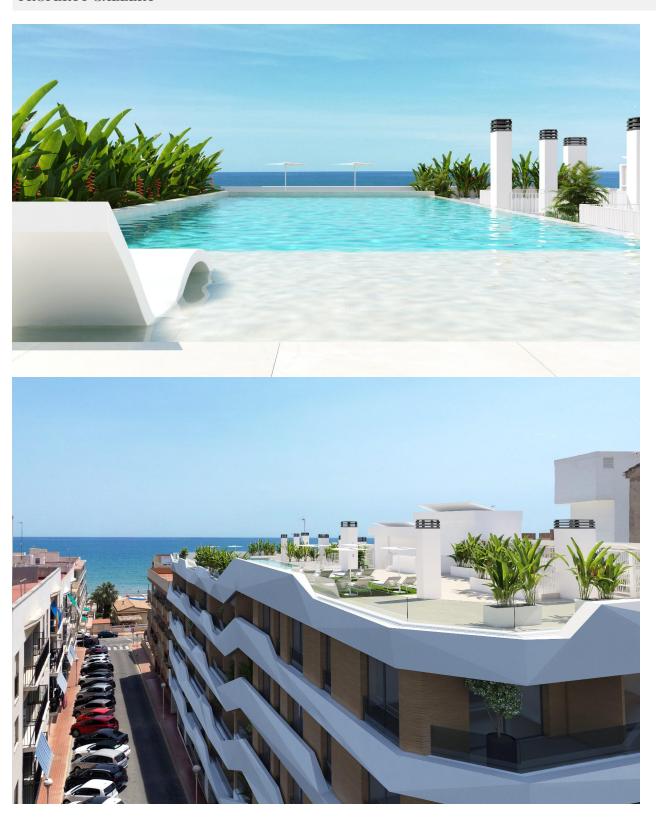

### **DESCRIPTION**

NEW BUILD RESIDENTIAL IN GUARDAMAR DEL SEGURA - only 100m to the beach! New Build residential of apartments and penthouses in Guardamar del Segura. This outstanding building is the perfect choice thanks to its proximity to the beach and a wide range of services. Its facilities will include a swimming pool and rooftop solarium, providing a space for residents to relax and enjoy. Modern properties with 2 and 3 bedrooms, 2 bathrooms, a bright living-dining room with integrated kitchen and a cosy terrace. All properties will be equipped with air conditioning and home automation, allowing residents to control and automate various aspects of the home, providing comfort and energy efficiency. The kitchen will feature high quality appliances, including oven, dishwasher, fridge-freezer, extractor hood and induction hob, ensuring a functional and modern space for cooking and enjoying meals with company. In addition, there is the option to purchase a parking space and storage room in the same building, providing greater convenience and storage space for residents. Residential is in a privileged location, close to the beach and surrounded by a wide variety of services and amenities, such as restaurants, shops, supermarkets and leisure areas. Guardamar del Segura, known for its beautiful fine sandy beaches and natural environment, offers a quiet and relaxed lifestyle, without renouncing the necessary facilities within easy reach.