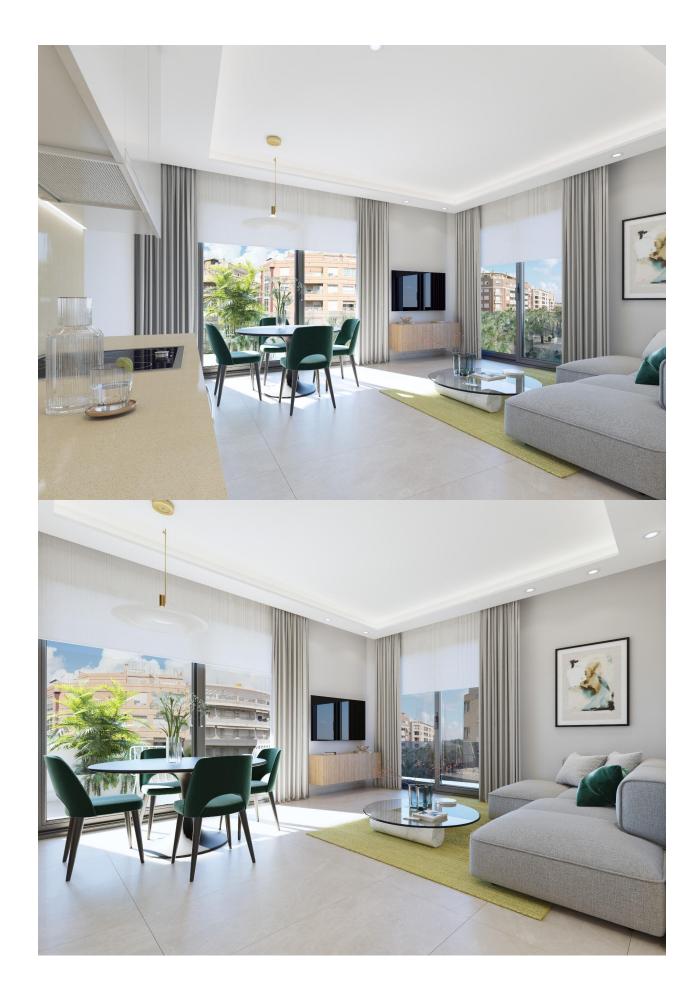

### **DESCRIPTION**

NEW BUILD RESIDENTIAL IN GUARDAMAR DEL SEGURA - only 100m to the beach! New Build residential of apartments and penthouses in Guardamar del Segura. This outstanding building is the perfect choice thanks to its proximity to the beach and a wide range of services. Its facilities will include a swimming pool and rooftop solarium, providing a space for residents to relax and enjoy. Modern properties with 2 and 3 bedrooms, 2 bathrooms, a bright living-dining room with integrated kitchen and a cosy terrace. All properties will be equipped with air conditioning and home automation, allowing residents to control and automate various aspects of the home, providing comfort and energy efficiency. The kitchen will feature high quality appliances, including oven, dishwasher, fridge-freezer, extractor hood and induction hob, ensuring a functional and modern space for cooking and enjoying meals with company. In addition, there is the option to purchase a parking space and storage room in the same building, providing greater convenience and storage space for residents. Residential is in a privileged location, close to the beach and surrounded by a wide variety of services and amenities, such as restaurants, shops, supermarkets and leisure areas. Guardamar del Segura, known for its beautiful fine sandy beaches and natural environment, offers a quiet and relaxed lifestyle, without renouncing the necessary facilities within easy reach.