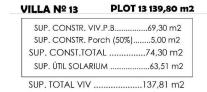

# Properties Spain

since 1999

**REF: #12271** 

| INFO           |           |
|----------------|-----------|
| PRICE:         | 315.900 € |
| PROPERTY TYPE: | Townhouse |
| LOCATION:      |           |
| BEDROOMS:      | 2         |
| Bathrooms:     | 2         |
| Build:         | 69 (m2)   |
| Plot:          | 139 (m2)  |
| Terrace:       | 73 (m2)   |
| Year:          | -         |
| Floor:         | -         |
| Old price      | -         |

#### **DESCRIPTION**

NEW BUILD TOWNHOUSES IN PILAR DE LA HORADADA New Build townhouses located in Pilar de la Horadada. Townhouses build on 1 floor and has private solarium, 2 bedrooms, 2 bathrooms, open plan kitchen with the living room, garden with parking space. An options for a private pool at an extra cost. Properties located a few meters from all services and the centre. Pilar de la Horadada is a typical Spanish village in the most southern part of the Costa Blanca. The large main street has supermarkets, lots of shops, restaurants and bars and some lovely squares. The beautiful beaches of Torre de la Horadada and Mil Palmeras with fine sand promenade is just 5 minutes away. In Pilar de la Horadada there is also a well-developed cycling and walking path network, and there is also a large offer of various sports activities. Lo Romero 18 hole golf course is just a short drive from town. The airports of Corvera (Murcia) and Alicante are respectively 40 and 55 minutes away.