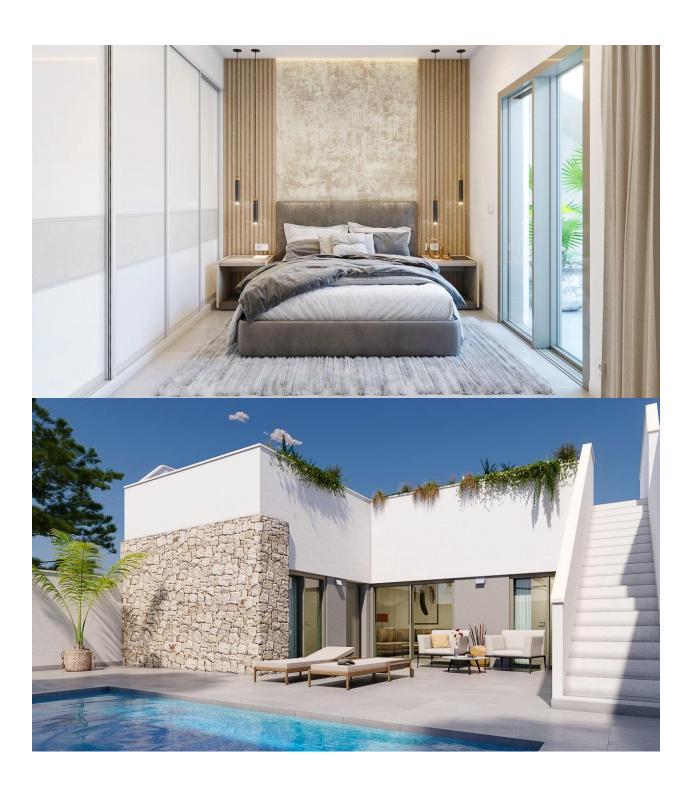

#### **DESCRIPTION**

NEW BUILD TOWNHOUSES IN PILAR DE LA HORADADA New Build townhouses located in Pilar de la Horadada. Townhouses build on 1 floor and has private solarium, 2 bedrooms, 2 bathrooms, open plan kitchen with the living room, garden with parking space. An options for a private pool at an extra cost. Properties located a few meters from all services and the centre. Pilar de la Horadada is a typical Spanish village in the most southern part of the Costa Blanca. The large main street has supermarkets, lots of shops, restaurants and bars and some lovely squares. The beautiful beaches of Torre de la Horadada and Mil Palmeras with fine sand promenade is just 5 minutes away. In Pilar de la Horadada there is also a well-developed cycling and walking path network, and there is also a large offer of various sports activities. Lo Romero 18 hole golf course is just a short drive from town. The airports of Corvera (Murcia) and Alicante are respectively 40 and 55 minutes away.

# GARDEN AND TERRACES

- Open terrace
- Exterior lights
- Landscaped
- Fenced
- Stone walls
- Private garden