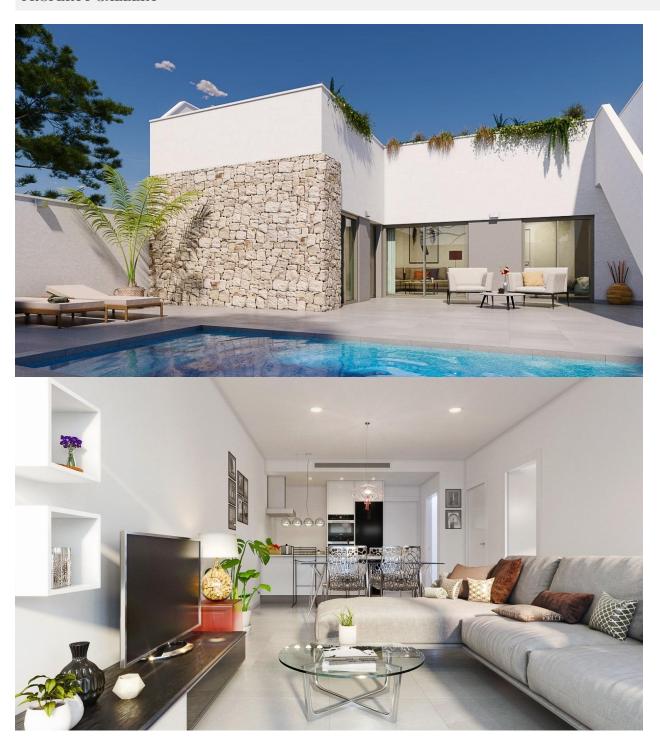

#### **DESCRIPTION**

NEW BUILD TOWNHOUSES IN PILAR DE LA HORADADA New Build townhouses located in Pilar de la Horadada. Townhouses build on 1 floor and has private solarium, 2 bedrooms, 2 bathrooms, open plan kitchen with the living room, garden with parking space. An options for a private pool at an extra cost. Properties located a few meters from all services and the centre. Pilar de la Horadada is a typical Spanish village in the most southern part of the Costa Blanca. The large main street has supermarkets, lots of shops, restaurants and bars and some lovely squares. The beautiful beaches of Torre de la Horadada and Mil Palmeras with fine sand promenade is just 5 minutes away. In Pilar de la Horadada there is also a well-developed cycling and walking path network, and there is also a large offer of various sports activities. Lo Romero 18 hole golf course is just a short drive from town. The airports of Corvera (Murcia) and Alicante are respectively 40 and 55 minutes away.

# GARDEN AND TERRACES

- Open terrace
- Exterior lights
- Landscaped
- Fenced
- Stone walls
- Private garden