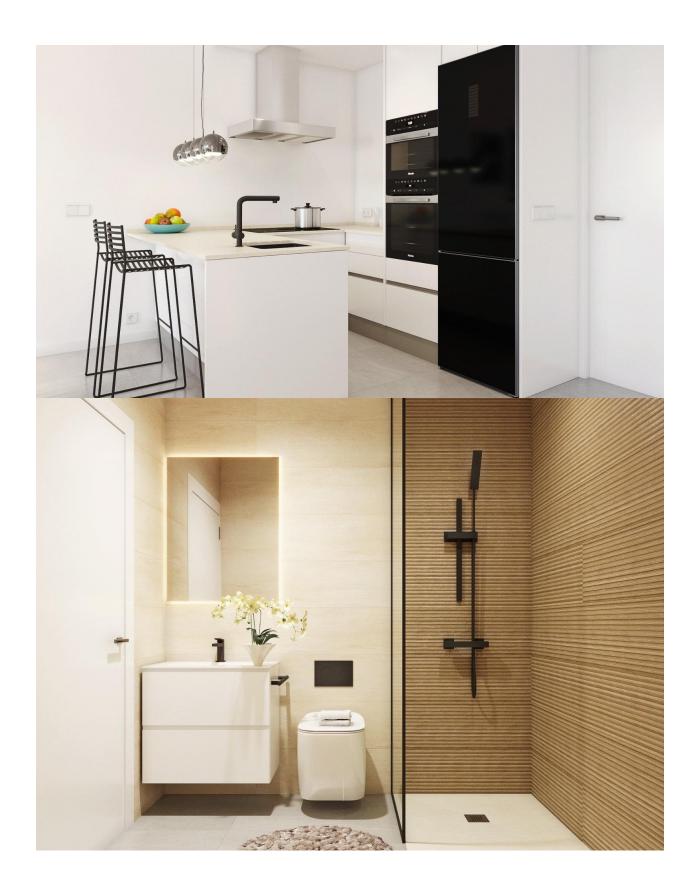

#### **KITCHEN**

- Open kitchen
- Equipped kitchen
- Granite countertop

#### **MAIN LIVING AREA**

• Bathroom en-suite