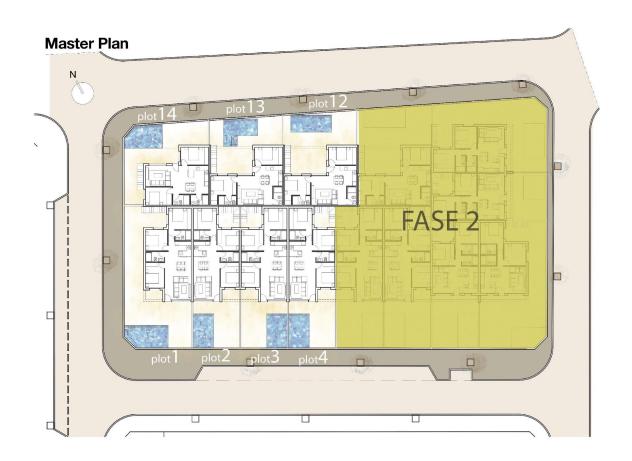

#### **DESCRIPTION**

NEW BUILD TOWNHOUSES IN PILAR DE LA HORADADA New Build townhouses located in Pilar de la Horadada. Townhouses build on 1 floor and has private solarium, 2 bedrooms, 2 bathrooms, open plan kitchen with the living room, garden with parking space. An options for a private pool at an extra cost. Properties located a few meters from all services and the centre. Pilar de la Horadada is a typical Spanish village in the most southern part of the Costa Blanca. The large main street has supermarkets, lots of shops, restaurants and bars and some lovely squares. The beautiful beaches of Torre de la Horadada and Mil Palmeras with fine sand promenade is just 5 minutes away. In Pilar de la Horadada there is also a well-developed cycling and walking path network, and there is also a large offer of various sports activities. Lo Romero 18 hole golf course is just a short drive from town. The airports of Corvera (Murcia) and Alicante are respectively 40 and 55 minutes away.

# Plot nº13

P1 / FIRST FL.

"Experience our experience - Because you deserve the best"