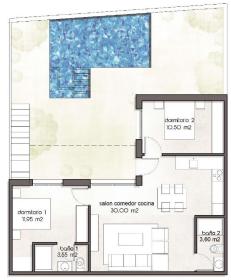

#### **DESCRIPTION**

NEW BUILD TOWNHOUSES IN PILAR DE LA HORADADA New Build townhouses located in Pilar de la Horadada. Townhouses build on 1 floor and has private solarium, 2 bedrooms, 2 bathrooms, open plan kitchen with the living room, garden with parking space. An options for a private pool at an extra cost. Properties located a few meters from all services and the centre. Pilar de la Horadada is a typical Spanish village in the most southern part of the Costa Blanca. The large main street has supermarkets, lots of shops, restaurants and bars and some lovely squares. The beautiful beaches of Torre de la Horadada and Mil Palmeras with fine sand promenade is just 5 minutes away. In Pilar de la Horadada there is also a well-developed cycling and walking path network, and there is also a large offer of various sports activities. Lo Romero 18 hole golf course is just a short drive from town. The airports of Corvera (Murcia) and Alicante are respectively 40 and 55 minutes away.

#### **MAIN LIVING AREA**

• Bathroom en-suite

#### **KITCHEN**

- Open kitchen
- Equipped kitchen
- Granite countertop