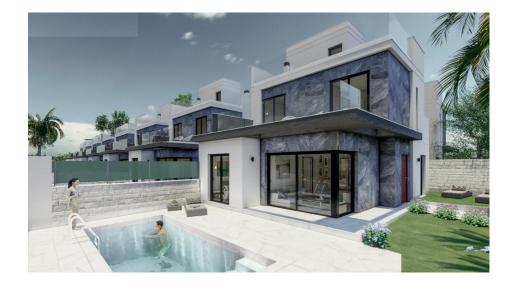

## **DESCRIPTION**

NEW BUILD VILLAS IN PILAR DE LA HORADADA New Build villas located in Pilar de la Horadada. Villas build over 2 floors has 3 bedrooms, 2 bathrooms, guest toilet, open plan kitchen with the living room, basement, terrace and solarium, garden with private pool. Private parking in the basement. Fitted wardrobes in bedrooms with floor to ceiling white lacquered doors equipped with drawers, hanging rails and high storage area. Furnished dressing room. Pre-installation of air conditioning (split) in bedrooms and in lounge. Installation of underfloor heating throughout the house. Villas located a few meters from all services and the centre. Pilar de la Horadada is a typical Spanish village in the most southern part of the Costa Blanca. The large main street has supermarkets, lots of shops, restaurants and bars and some lovely squares. The beautiful beaches of Torre de la Horadada and Mil Palmeras with fine sand promenade is just 5 minutes away. In Pilar de la Horadada there is also a well-developed cycling and walking path network, and there is also a large offer of various sports activities. Lo Romero 18 hole golf course is just a short drive from town. The airports of Corvera (Murcia) and Alicante are respectively 40 and 55 minutes away.