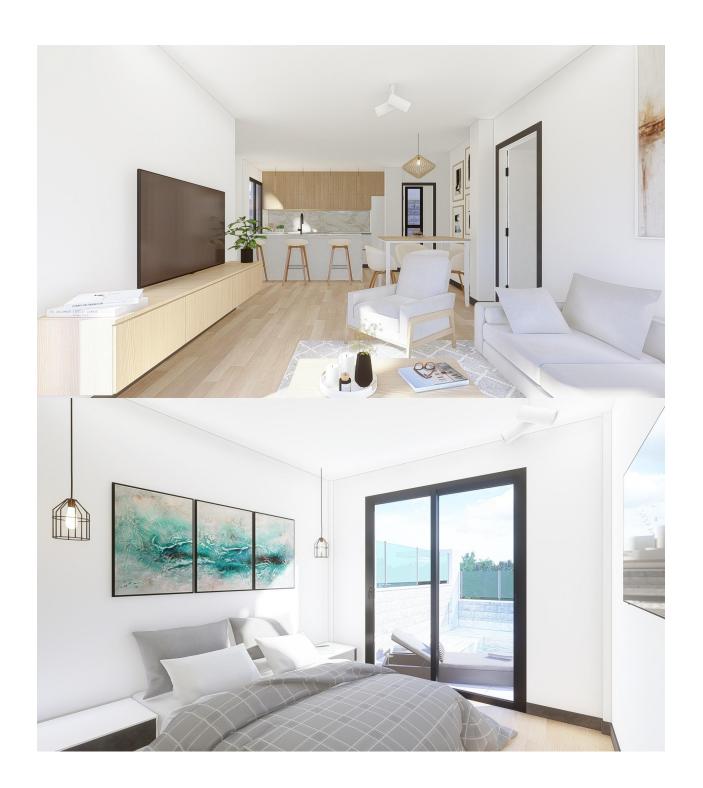

## **DESCRIPTION**

NEW BUILD VILLAS IN PILAR DE LA HORADADA New Build villas located in Pilar de la Horadada. Villas build over 2 floors has 3 bedrooms, 2 bathrooms, guest toilet, open plan kitchen with the living room, basement, terrace and solarium, garden with private pool. Private parking in the basement. Fitted wardrobes in bedrooms with floor to ceiling white lacquered doors equipped with drawers, hanging rails and high storage area. Furnished dressing room. Pre-installation of air conditioning (split) in bedrooms and in lounge. Installation of underfloor heating throughout the house. Villas located a few meters from all services and the centre. Pilar de la Horadada is a typical Spanish village in the most southern part of the Costa Blanca. The large main street has supermarkets, lots of shops, restaurants and bars and some lovely squares. The beautiful beaches of Torre de la Horadada and Mil Palmeras with fine sand promenade is just 5 minutes away. In Pilar de la Horadada there is also a well-developed cycling and walking path network, and there is also a large offer of various sports activities. Lo Romero 18 hole golf course is just a short drive from town. The airports of Corvera (Murcia) and Alicante are respectively 40 and 55 minutes away.