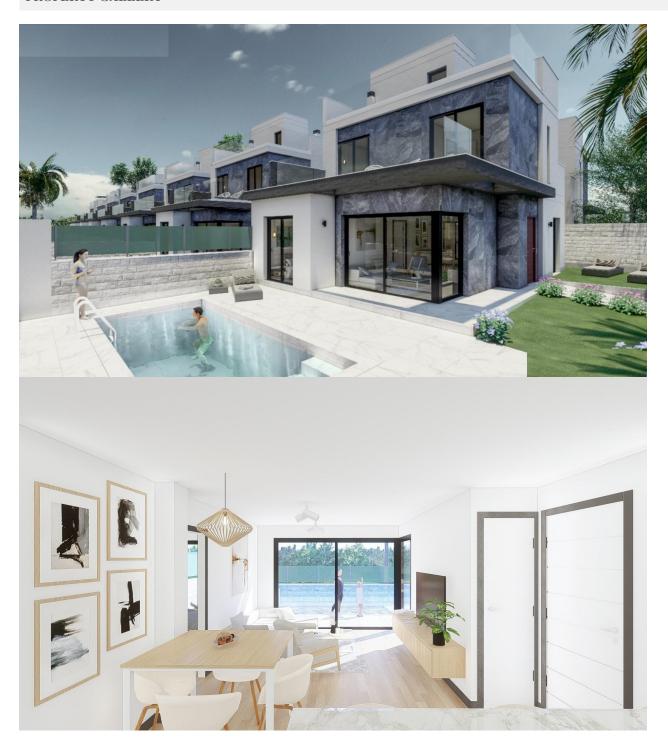

## **DESCRIPTION**

NEW BUILD VILLAS IN PILAR DE LA HORADADA New Build villas located in Pilar de la Horadada. Villas build over 2 floors has 3 bedrooms, 2 bathrooms, guest toilet, open plan kitchen with the living room, basement, terrace and solarium, garden with private pool. Private parking in the basement. Fitted wardrobes in bedrooms with floor to ceiling white lacquered doors equipped with drawers, hanging rails and high storage area. Furnished dressing room. Pre-installation of air conditioning (split) in bedrooms and in lounge. Installation of underfloor heating throughout the house. Villas located a few meters from all services and the centre. Pilar de la Horadada is a typical Spanish village in the most southern part of the Costa Blanca. The large main street has supermarkets, lots of shops, restaurants and bars and some lovely squares. The beautiful beaches of Torre de la Horadada and Mil Palmeras with fine sand promenade is just 5 minutes away. In Pilar de la Horadada there is also a well-developed cycling and walking path network, and there is also a large offer of various sports activities. Lo Romero 18 hole golf course is just a short drive from town. The airports of Corvera (Murcia) and Alicante are respectively 40 and 55 minutes away.