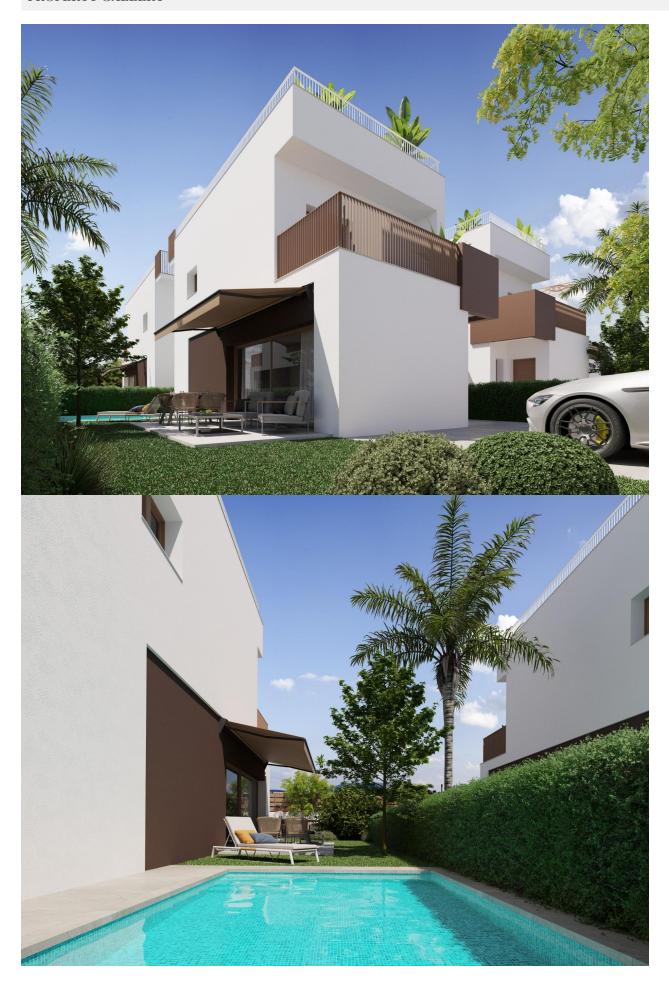

## **DESCRIPTION**

VILLA ON THE SHORES OF THE PINET BEACHES! Villa in a residential that is located on the Pinet beach, next to the town of La Marina, in a unique and exclusive enclave, just 500 meters from the beach! Next to the Mediterranean Sea, surrounded by a privileged environment: the natural area of ??Las Salinas, of extreme beauty for lovers of nature and that is made up of a strip of dunes with a hundred-year-old pine forest and golden sand beaches with clean and crystalline waters. make it an exclusive place to live or spend the summer throughout the year, and within reach of all services, since La Marina (town) offers all services. The villa is independent, modern Mediterranean style, with 3 bedrooms with 3 bathrooms and a kitchen open to the living room, with a private plot, and with a paved area for parking (with capacity for two vehicles). The rooms are comfortable and welcoming, with selected materials to create an ideal and unique environment. The villa comes with a kitchen with furniture with high quality finishes and modern design, equipped with an induction hob, extractor hood, oven, refrigerator, and pre-installation for a dishwasher. -Alicante-Elche Airport: 22 km -City of Elche: 17 km Come live your dream!

**VIEWS** 

**AIRCONDITIONING** 

**PARKING** 

GARDEN AND TERRACES

• Panoramic views

• Central airconditioning

Parking no Cars: 1

- Fruit trees
- Fenced
- Private garden