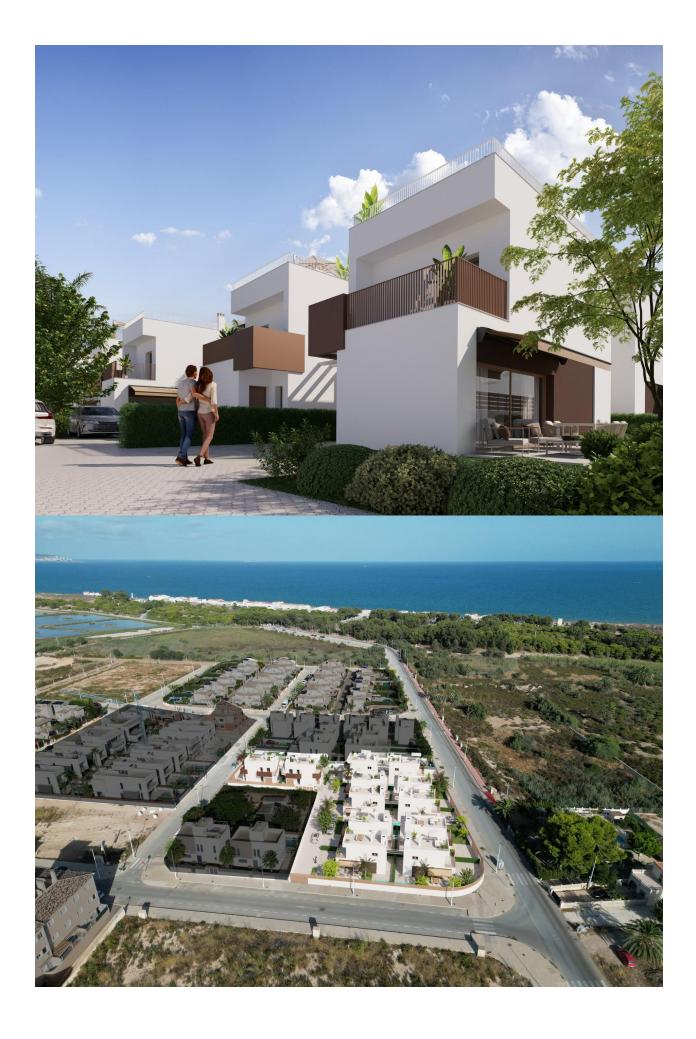

## **DESCRIPTION**

VILLA ON THE SHORES OF THE PINET BEACHES! Villa in a residential that is located on the Pinet beach, next to the town of La Marina, in a unique and exclusive enclave, just 500 meters from the beach! Next to the Mediterranean Sea, surrounded by a privileged environment: the natural area of ??Las Salinas, of extreme beauty for lovers of nature and that is made up of a strip of dunes with a hundred-year-old pine forest and golden sand beaches with clean and crystalline waters. make it an exclusive place to live or spend the summer throughout the year, and within reach of all services, since La Marina (town) offers all services. The villa is independent, modern Mediterranean style, with 3 bedrooms with 3 bathrooms and a kitchen open to the living room, with a private plot, and with a paved area for parking (with capacity for two vehicles). The rooms are comfortable and welcoming, with selected materials to create an ideal and unique environment. The villa comes with a kitchen with furniture with high quality finishes and modern design, equipped with an induction hob, extractor hood, oven, refrigerator, and pre-installation for a dishwasher. -Alicante-Elche Airport: 22 km -City of Elche: 17 km Come live your dream!