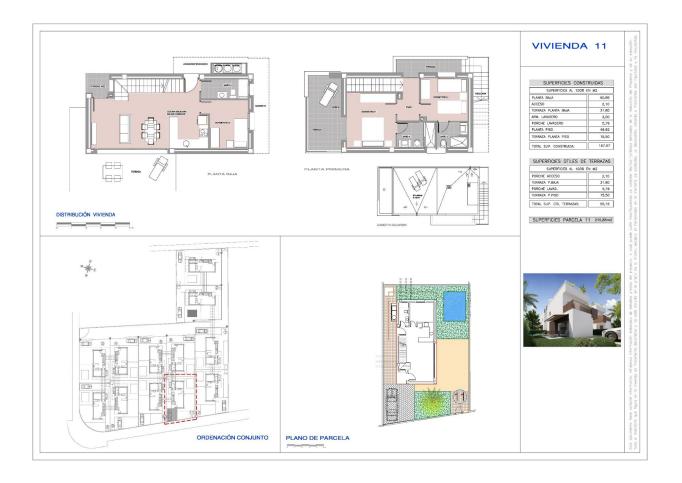

since 1999

REF: # 12290

| INFO           |           |
|----------------|-----------|
| PRICE:         | 565.000 € |
| PROPERTY TYPE: | Villa     |
| LOCATION:      |           |
| BEDROOMS:      | 3         |
| Bathrooms:     | 3         |
| Build:         | 109 (m2)  |
| Plot:          | 215 (m2)  |
| Terrace:       | 106 (m2)  |
| Year:          | -         |
| Floor:         | -         |
| Old price      | -         |

## **DESCRIPTION**

VILLA ON THE SHORES OF THE PINET BEACHES! Villa in a residential that is located on the Pinet beach, next to the town of La Marina, in a unique and exclusive enclave, just 500 meters from the beach! Next to the Mediterranean Sea, surrounded by a privileged environment: the natural area of ??Las Salinas, of extreme beauty for lovers of nature and that is made up of a strip of dunes with a hundred-year-old pine forest and golden sand beaches with clean and crystalline waters. make it an exclusive place to live or spend the summer throughout the year, and within reach of all services, since La Marina (town) offers all services. The villa is independent, modern Mediterranean style, with 3 bedrooms with 3 bathrooms and a kitchen open to the living room, with a private plot, and with a paved area for parking (with capacity for two vehicles). The rooms are comfortable and welcoming, with selected materials to create an ideal and unique environment. The villa comes with a kitchen with furniture with high quality finishes and modern design, equipped with an induction hob, extractor hood, oven, refrigerator, and pre-installation for a dishwasher. -Alicante-Elche Airport: 22 km -City of Elche: 17 km Come live your dream!

ORDENACION DEL CONJUNTO. PLANTA BAJA

"Experience our experience - Because you deserve the best"