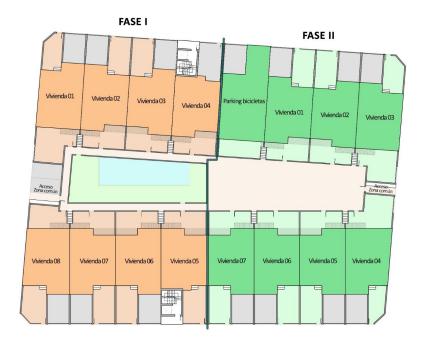

### **EXTRA**

- Built in wardrobes
- Alarm
- Reinforced door
- Double glazed windowsStorage room
- Lift

PLANTA BAJA

| CUADRO DE SUPERFICIES |          |          |                      |
|-----------------------|----------|----------|----------------------|
| Planta                | Uso      | S. Útil  | S. Const.            |
| Baja                  | Vivienda | 65.40 m2 | 74.07 m <sup>2</sup> |
|                       | Terraza  | 46.10 m2 | 46.10 m <sup>2</sup> |

ISO A3 - ESCALA 1:75

PLANTA BAJA

| CUADRO DE SUPERFICIES |          |           |           |  |
|-----------------------|----------|-----------|-----------|--|
| Planta                | Uso      | S. Útil   | S. Const. |  |
| Baja                  | Vivienda | 64.65 m2  | 72.31 m2  |  |
|                       | Terraza  | 47.30 m2  | 47.30 m2  |  |
|                       | Total m2 | 111.95 m2 | 119.61 m2 |  |

3O A3 - ESCALA 1:75

MASTERPLAN PLANTA PRIMERA

ISO A3 - Escala 1:250

"Experience our experience - Because you deserve the best"