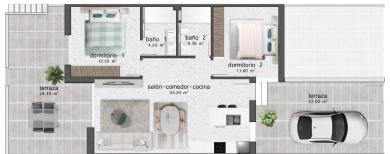

### **EXTRA**

- Built in wardrobes
- Alarm
- Reinforced door
- Double glazed windowsStorage room
- Lift

PLANTA BAJA

| CUADRO DE SUPERFICIES |          |          |                      |
|-----------------------|----------|----------|----------------------|
| Planta                | Uso      | S. Útil  | S. Const.            |
| Baja                  | Vivienda | 65.40 m2 | 74.07 m <sup>2</sup> |
|                       | Terraza  | 46.10 m2 | 46.10 m <sup>2</sup> |

ISO A3 - ESCALA 1:75

PLANTA BAJA

| CUADRO DE SUPERFICIES |          |           |           |  |
|-----------------------|----------|-----------|-----------|--|
| Planta                | Uso      | S. Útil   | S. Const. |  |
| Baja                  | Vivienda | 64.65 m2  | 72.31 m2  |  |
|                       | Terraza  | 47.30 m2  | 47.30 m2  |  |
|                       | Total m2 | 111.95 m2 | 119.61 m2 |  |