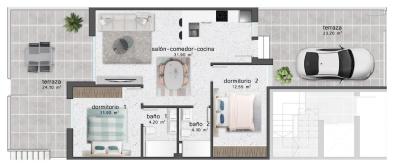

### **EXTRA**

- Built in wardrobes
- Alarm
- Reinforced door
- Double glazed windowsStorage room
- Lift

PLANTA BAJA

| CUADRO DE SUPERFICIES |          |          |                      |
|-----------------------|----------|----------|----------------------|
| Planta                | Uso      | S. Útil  | S. Const.            |
| Baja                  | Vivienda | 65.40 m2 | 74.07 m <sup>2</sup> |
|                       | Terraza  | 46.10 m2 | 46.10 m <sup>2</sup> |

ISO A3 - ESCALA 1:75

PLANTA BAJA

| CUADRO DE SUPERFICIES |          |           |           |  |
|-----------------------|----------|-----------|-----------|--|
| Planta                | Uso      | S. Útil   | S. Const. |  |
| Baja                  | Vivienda | 64.65 m2  | 72.31 m2  |  |
|                       | Terraza  | 47.30 m2  | 47.30 m2  |  |
|                       | Total m2 | 111.95 m2 | 119.61 m2 |  |