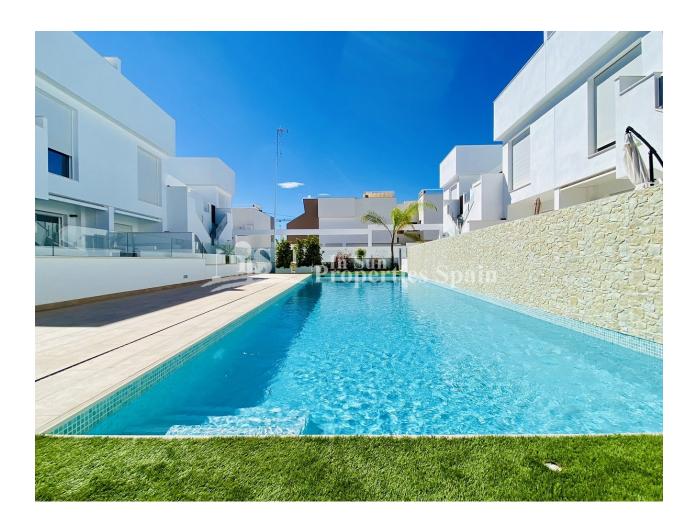

#### **DESCRIPTION**

NEW BUILD RESIDENTIAL OF BUNGALOW APARTMENTS IN PILAR DE LA HORADADA New Build exclusive residential of 20 modern bungalow apartments in Pilar de la Horadada. You can choose 2 or 3 bedrooms bungalow apartments with 2 bathrooms. The ground floor units have large front and rear terraces and direct access to the communal pool and garden. The top floor properties have a very large rooftop solarium. The living space consists of a large open plan living / dining room and fully equipped kitchen with large sliding doors incorporating the outside space. The bedrooms have plenty of space, a built-in wardrobe and the main one has a large bathroom with a walk-in shower. The bathrooms are fully furnished and equipped with shower screens, cabinets and mirrors with pleasant low-level LED and mirror lighting and underfloor heating. All homes have a private parking space. Pilar de la Horadada is a typical Spanish village in the most southern part of the Costa Blanca. The large main street has supermarkets, lots of shops, restaurants and bars and some lovely squares. The beautiful beaches of Torre de la Horadada and Mil Palmeras with fine sand promenade is just 5 minutes away. The airports of Corvera (Murcia) and Alicante are respectively 40 and 55 minutes away