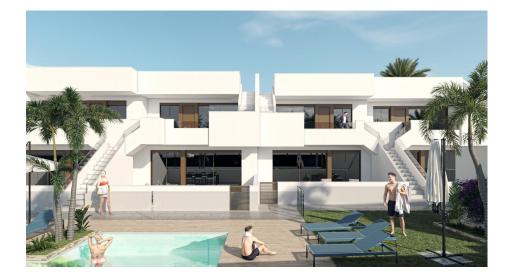

#### **DESCRIPTION**

NEW BUILD RESIDENTIAL OF BUNGALOW APARTMENTS IN PILAR DE LA HORADADA New Build exclusive residential of 20 modern bungalow apartments in Pilar de la Horadada. You can choose 2 or 3 bedrooms bungalow apartments with 2 bathrooms. The ground floor units have large front and rear terraces and direct access to the communal pool and garden. The top floor properties have a very large rooftop solarium. The living space consists of a large open plan living / dining room and fully equipped kitchen with large sliding doors incorporating the outside space. The bedrooms have plenty of space, a built-in wardrobe and the main one has a large bathroom with a walk-in shower. The bathrooms are fully furnished and equipped with shower screens, cabinets and mirrors with pleasant low-level LED and mirror lighting and underfloor heating. All homes have a private parking space. Pilar de la Horadada is a typical Spanish village in the most southern part of the Costa Blanca. The large main street has supermarkets, lots of shops, restaurants and bars and some lovely squares. The beautiful beaches of Torre de la Horadada and Mil Palmeras with fine sand promenade is just 5 minutes away. The airports of Corvera (Murcia) and Alicante are respectively 40 and 55 minutes away