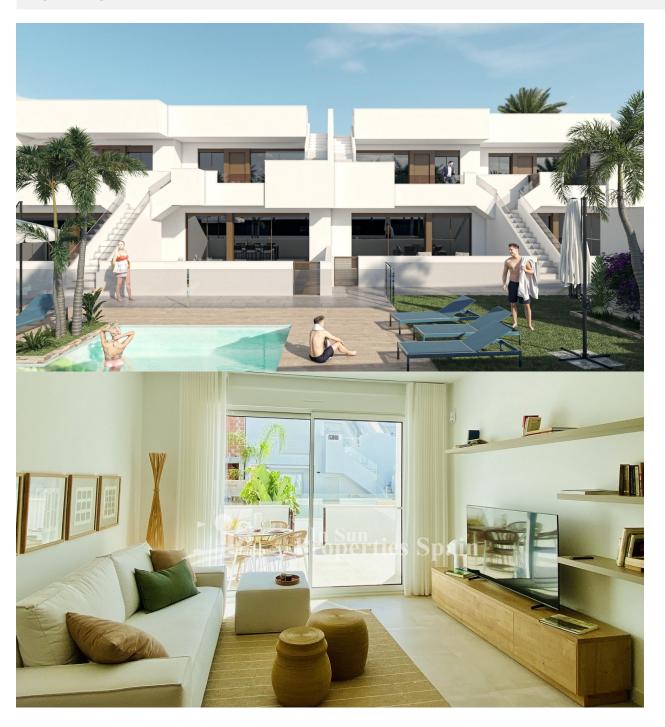

#### **DESCRIPTION**

NEW BUILD RESIDENTIAL OF BUNGALOW APARTMENTS IN PILAR DE LA HORADADA New Build exclusive residential of 20 modern bungalow apartments in Pilar de la Horadada. You can choose 2 or 3 bedrooms bungalow apartments with 2 bathrooms. The ground floor units have large front and rear terraces and direct access to the communal pool and garden. The top floor properties have a very large rooftop solarium. The living space consists of a large open plan living / dining room and fully equipped kitchen with large sliding doors incorporating the outside space. The bedrooms have plenty of space, a built-in wardrobe and the main one has a large bathroom with a walk-in shower. The bathrooms are fully furnished and equipped with shower screens, cabinets and mirrors with pleasant low-level LED and mirror lighting and underfloor heating. All homes have a private parking space. Pilar de la Horadada is a typical Spanish village in the most southern part of the Costa Blanca. The large main street has supermarkets, lots of shops, restaurants and bars and some lovely squares. The beautiful beaches of Torre de la Horadada and Mil Palmeras with fine sand promenade is just 5 minutes away. The airports of Corvera (Murcia) and Alicante are respectively 40 and 55 minutes away