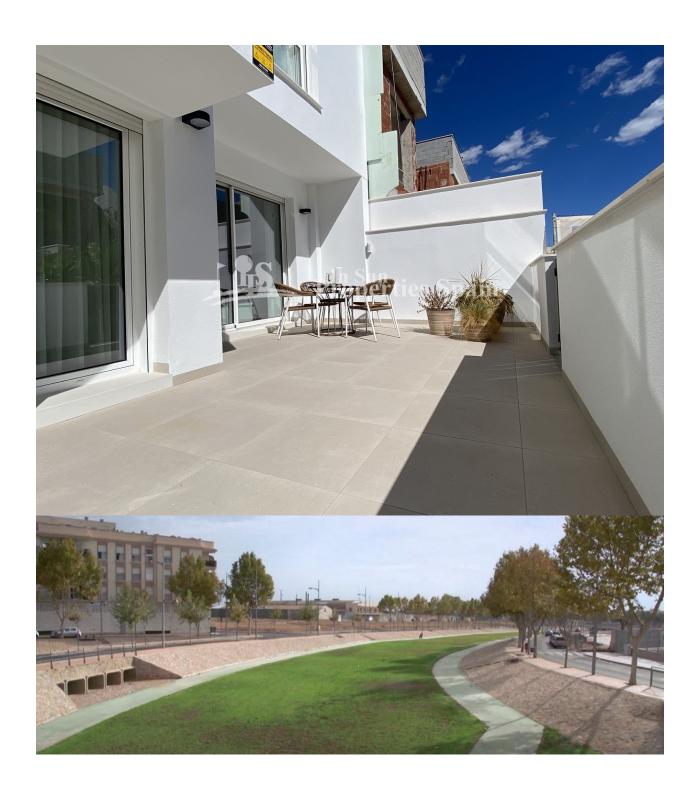

#### **DESCRIPTION**

NEW BUILD RESIDENTIAL OF BUNGALOW APARTMENTS IN PILAR DE LA HORADADA New Build exclusive residential of 20 modern bungalow apartments in Pilar de la Horadada. You can choose 2 or 3 bedrooms bungalow apartments with 2 bathrooms. The ground floor units have large front and rear terraces and direct access to the communal pool and garden. The top floor properties have a very large rooftop solarium. The living space consists of a large open plan living / dining room and fully equipped kitchen with large sliding doors incorporating the outside space. The bedrooms have plenty of space, a built-in wardrobe and the main one has a large bathroom with a walk-in shower. The bathrooms are fully furnished and equipped with shower screens, cabinets and mirrors with pleasant low-level LED and mirror lighting and underfloor heating. All homes have a private parking space. Pilar de la Horadada is a typical Spanish village in the most southern part of the Costa Blanca. The large main street has supermarkets, lots of shops, restaurants and bars and some lovely squares. The beautiful beaches of Torre de la Horadada and Mil Palmeras with fine sand promenade is just 5 minutes away. The airports of Corvera (Murcia) and Alicante are respectively 40 and 55 minutes away

# **VIEWS**

• Panoramic views