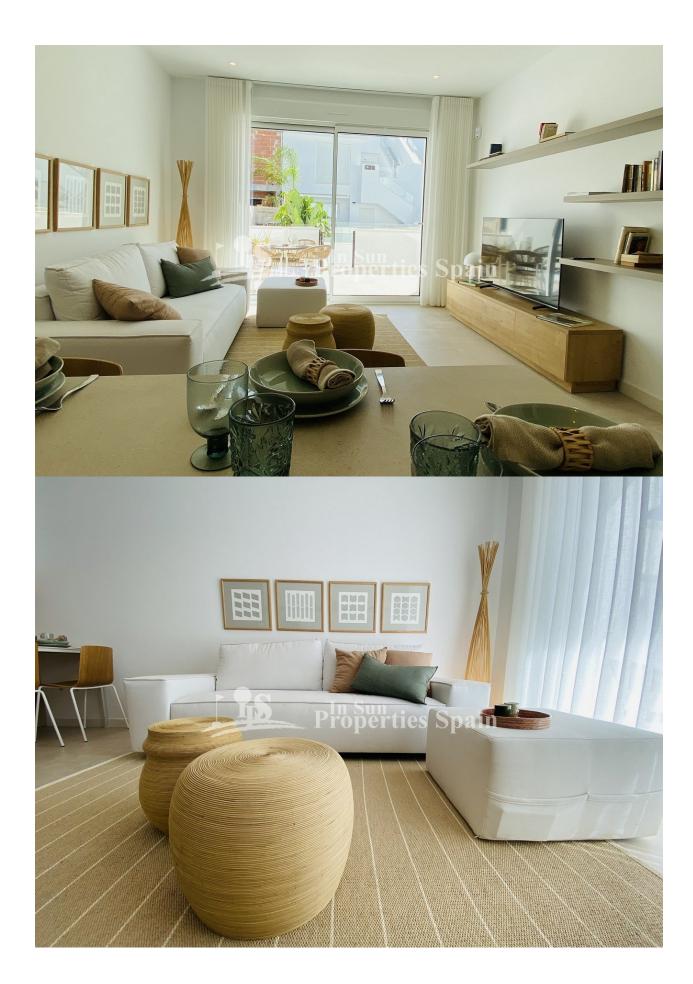

#### **DESCRIPTION**

NEW BUILD RESIDENTIAL OF BUNGALOW APARTMENTS IN PILAR DE LA HORADADA New Build exclusive residential of 20 modern bungalow apartments in Pilar de la Horadada. You can choose 2 or 3 bedrooms bungalow apartments with 2 bathrooms. The ground floor units have large front and rear terraces and direct access to the communal pool and garden. The top floor properties have a very large rooftop solarium. The living space consists of a large open plan living / dining room and fully equipped kitchen with large sliding doors incorporating the outside space. The bedrooms have plenty of space, a built-in wardrobe and the main one has a large bathroom with a walk-in shower. The bathrooms are fully furnished and equipped with shower screens, cabinets and mirrors with pleasant low-level LED and mirror lighting and underfloor heating. All homes have a private parking space. Pilar de la Horadada is a typical Spanish village in the most southern part of the Costa Blanca. The large main street has supermarkets, lots of shops, restaurants and bars and some lovely squares. The beautiful beaches of Torre de la Horadada and Mil Palmeras with fine sand promenade is just 5 minutes away. The airports of Corvera (Murcia) and Alicante are respectively 40 and 55 minutes away