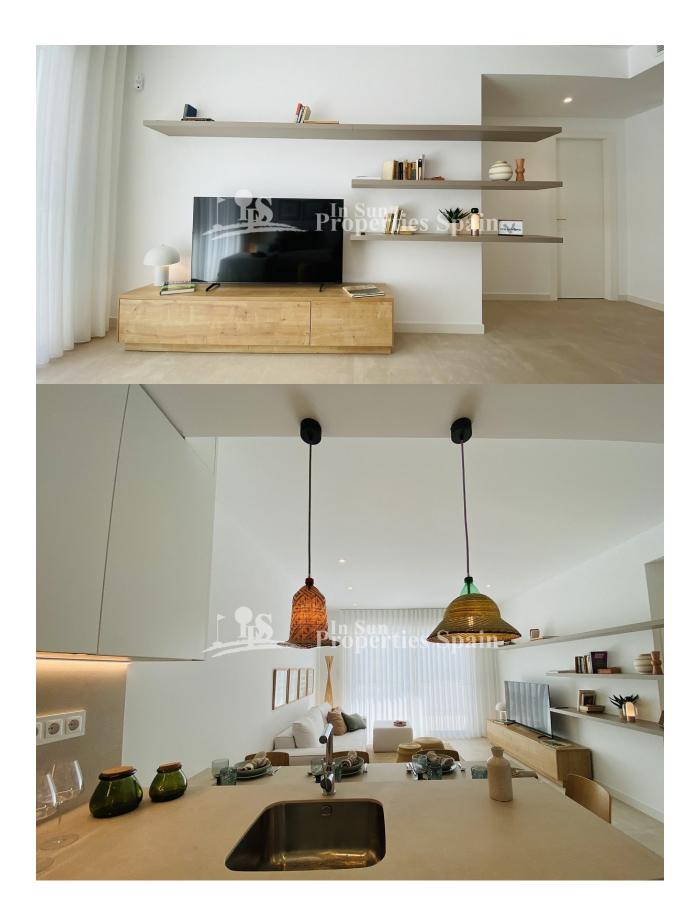

#### **DESCRIPTION**

NEW BUILD RESIDENTIAL OF BUNGALOW APARTMENTS IN PILAR DE LA HORADADA New Build exclusive residential of 20 modern bungalow apartments in Pilar de la Horadada. You can choose 2 or 3 bedrooms bungalow apartments with 2 bathrooms. The ground floor units have large front and rear terraces and direct access to the communal pool and garden. The top floor properties have a very large rooftop solarium. The living space consists of a large open plan living / dining room and fully equipped kitchen with large sliding doors incorporating the outside space. The bedrooms have plenty of space, a built-in wardrobe and the main one has a large bathroom with a walk-in shower. The bathrooms are fully furnished and equipped with shower screens, cabinets and mirrors with pleasant low-level LED and mirror lighting and underfloor heating. All homes have a private parking space. Pilar de la Horadada is a typical Spanish village in the most southern part of the Costa Blanca. The large main street has supermarkets, lots of shops, restaurants and bars and some lovely squares. The beautiful beaches of Torre de la Horadada and Mil Palmeras with fine sand promenade is just 5 minutes away. The airports of Corvera (Murcia) and Alicante are respectively 40 and 55 minutes away

### **KITCHEN**

• Open kitchen