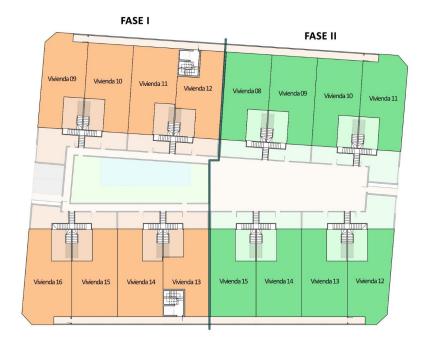

#### **DESCRIPTION**

NEW BUILD RESIDENTIAL OF BUNGALOW APARTMENTS IN PILAR DE LA HORADADA New Build exclusive residential of 20 modern bungalow apartments in Pilar de la Horadada. You can choose 2 or 3 bedrooms bungalow apartments with 2 bathrooms. The ground floor units have large front and rear terraces and direct access to the communal pool and garden. The top floor properties have a very large rooftop solarium. The living space consists of a large open plan living / dining room and fully equipped kitchen with large sliding doors incorporating the outside space. The bedrooms have plenty of space, a built-in wardrobe and the main one has a large bathroom with a walk-in shower. The bathrooms are fully furnished and equipped with shower screens, cabinets and mirrors with pleasant low-level LED and mirror lighting and underfloor heating. All homes have a private parking space. Pilar de la Horadada is a typical Spanish village in the most southern part of the Costa Blanca. The large main street has supermarkets, lots of shops, restaurants and bars and some lovely squares. The beautiful beaches of Torre de la Horadada and Mil Palmeras with fine sand promenade is just 5 minutes away. The airports of Corvera (Murcia) and Alicante are respectively 40 and 55 minutes away