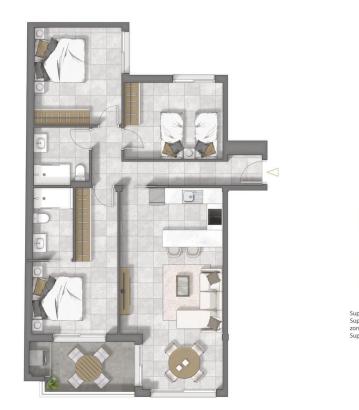

### PROPERTY GALLERY

NO

PLANTA 4º Puerta C

42.10 m<sup>2</sup>

PLANTA SOLARIUM Puerta C

Superfice vivienda: Superficie vivienda con zona comun: Superficie solarium: 102.20 m<sup>2</sup> 114.21 m<sup>2</sup>