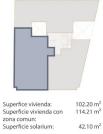

### PROPERTY GALLERY

NO

PLANTA 4º Puerta C

42.10 m<sup>2</sup>

PLANTA SOLARIUM Puerta C

Superfice vivienda: Superficie vivienda con zona comun: Superficie solarium: 102.20 m<sup>2</sup> 114.21 m<sup>2</sup>