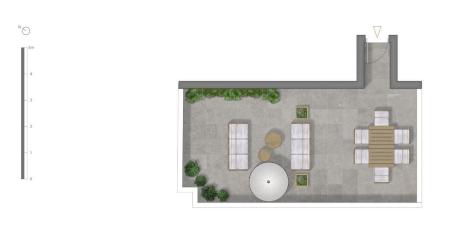

### PROPERTY GALLERY

NO

PLANTA 4º Puerta C

42.10 m<sup>2</sup>

PLANTA SOLARIUM Puerta C

Superfice vivienda: Superficie vivienda con zona comun: Superficie solarium: 102.20 m<sup>2</sup> 114.21 m<sup>2</sup>