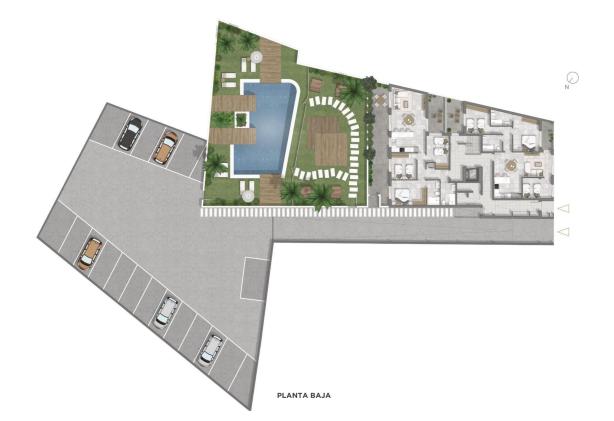

#### DESCRIPTION

NEW BUILD RESIDENTIAL COMPLEX IN GUARDAMAR DEL SEGURA New Build residential complex located in the heart of Guardamar del Segura in a privileged location next to all services. Residential made up of a 2 and 3 bedrooms apartments and 3 bedrooms penthouses, all has an open plan kitchen with spacious living room, fitted wardrobes, terrace, storage rooms. A residential area with green areas and a community pool. An options parking spaces on the ground floor at an extra cost. Guardamar del Segura is a town located on the Costa Blanca South. With its 11 kilometers of natural beach and its large pine forest. Guardamar is a quiet town to live in, it has all the services throughout the year such as restaurants, bars, shops, banks, places for leisure, etc. Every Wednesday, in the central streets of the town, a market is organized where many people go to buy products such as food, clothing, furniture, animals, etc. It is a great claim and inhabitants of the surrounding town come to Guardamar every Wednesday to visit the market. Guardamar del Segura has a large port with activities throughout the year, it has a large sports centre with paddle tennis, tennis, soccer and a large heated swimming pool that works all year round. It also has a library where there is free wifi and computers. Guardamar del Segura is only 20km away from the Alicante - Elche (El Altet) airport, where there are many flights every day with connections to the main European cities, due to the demand for tourists on the Costa Blanca.