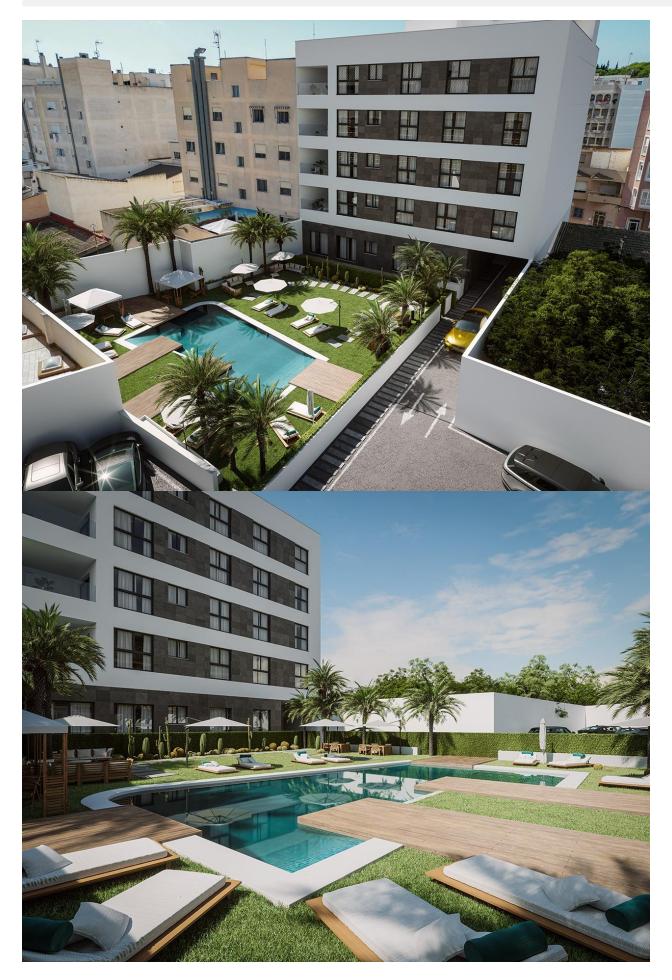

#### DESCRIPTION

NEW BUILD RESIDENTIAL COMPLEX IN GUARDAMAR DEL SEGURA New Build residential complex located in the heart of Guardamar del Segura in a privileged location next to all services. Residential made up of a 2 and 3 bedrooms apartments and 3 bedrooms penthouses, all has an open plan kitchen with spacious living room, fitted wardrobes, terrace, storage rooms. A residential area with green areas and a community pool. An options parking spaces on the ground floor at an extra cost. Guardamar del Segura is a town located on the Costa Blanca South. With its 11 kilometers of natural beach and its large pine forest. Guardamar is a quiet town to live in, it has all the services throughout the year such as restaurants, bars, shops, banks, places for leisure, etc. Every Wednesday, in the central streets of the town, a market is organized where many people go to buy products such as food, clothing, furniture, animals, etc. It is a great claim and inhabitants of the surrounding town come to Guardamar every Wednesday to visit the market. Guardamar del Segura has a large port with activities throughout the year, it has a large sports centre with paddle tennis, tennis, soccer and a large heated swimming pool that works all year round. It also has a library where there is free wifi and computers. Guardamar del Segura is only 20km away from the Alicante - Elche (El Altet) airport, where there are many flights every day with connections to the main European cities, due to the demand for tourists on the Costa Blanca.

### PROPERTY GALLERY

NO

PLANTA 4º Puerta C

42.10 m<sup>2</sup>

PLANTA SOLARIUM Puerta C

Superfice vivienda: Superficie vivienda con zona comun: Superficie solarium: 102.20 m<sup>2</sup> 114.21 m<sup>2</sup>