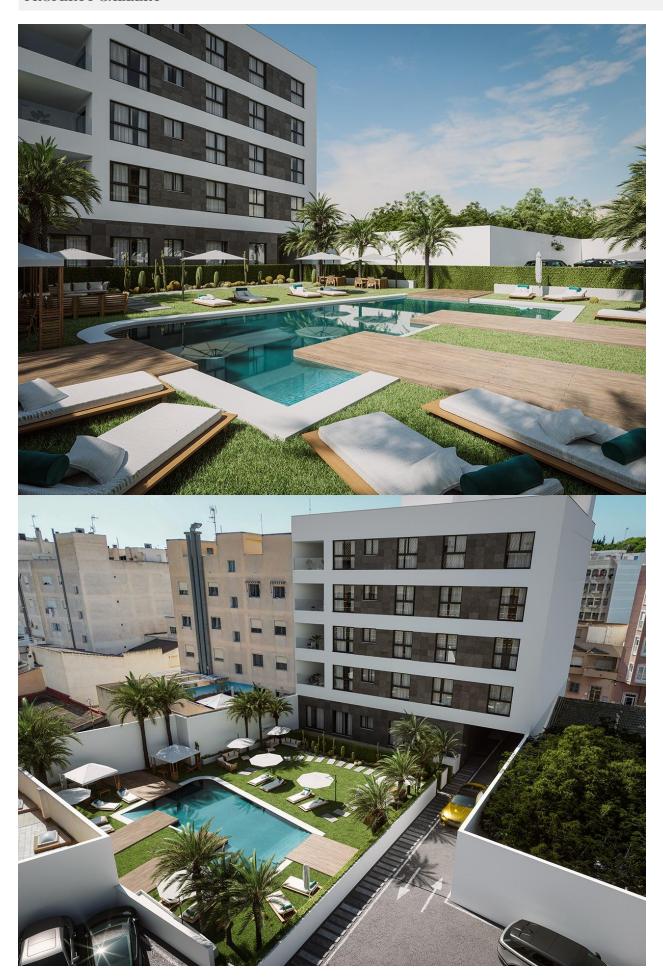

#### **DESCRIPTION**

NEW BUILD RESIDENTIAL COMPLEX IN GUARDAMAR DEL SEGURA New Build residential complex located in the heart of Guardamar del Segura in a privileged location next to all services. Residential made up of a 2 and 3 bedrooms apartments and 3 bedrooms penthouses, all has an open plan kitchen with spacious living room, fitted wardrobes, terrace, storage rooms. A residential area with green areas and a community pool. An options parking spaces on the ground floor at an extra cost. Guardamar del Segura is a town located on the Costa Blanca South. With its 11 kilometers of natural beach and its large pine forest. Guardamar is a quiet town to live in, it has all the services throughout the year such as restaurants, bars, shops, banks, places for leisure, etc. Every Wednesday, in the central streets of the town, a market is organized where many people go to buy products such as food, clothing, furniture, animals, etc. It is a great claim and inhabitants of the surrounding town come to Guardamar every Wednesday to visit the market. Guardamar del Segura has a large port with activities throughout the year, it has a large sports centre with paddle tennis, tennis, soccer and a large heated swimming pool that works all year round. It also has a library where there is free wifi and computers. Guardamar del Segura is only 20km away from the Alicante - Elche (El Altet) airport, where there are many flights every day with connections to the main European cities, due to the demand for tourists on the Costa Blanca.

#### GARDEN AND TERRACES

• Fenced