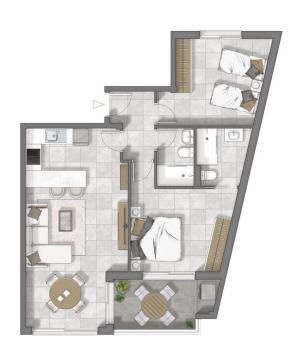

# Properties Spain

since 1999

REF: #12294

| INFO           |           |
|----------------|-----------|
| PRICE:         | 246.080 € |
| PROPERTY TYPE: | Apartment |
| LOCATION:      |           |
| BEDROOMS:      | 2         |
| Bathrooms:     | 2         |
| Build:         | 89 (m2)   |
| Plot:          | -         |
| Terrace:       | 7 (m2)    |
| Year:          | -         |
| Floor:         | -         |
| Old price      | -         |

#### **EXTRA**

• Lift

PLANTA 1º Puerta B

Superfice vivienda: Superficie vivienda con zona comun:

80.95 m<sup>2</sup> 89.66 m<sup>2</sup>

"Experience our experience - Because you deserve the best"