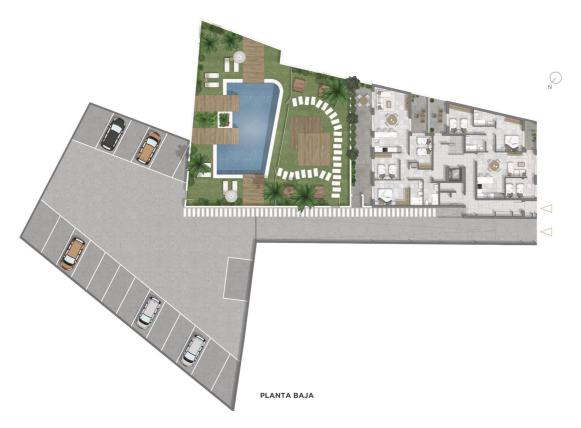

#### **DESCRIPTION**

NEW BUILD RESIDENTIAL COMPLEX IN GUARDAMAR DEL SEGURA New Build residential complex located in the heart of Guardamar del Segura in a privileged location next to all services. Residential made up of a 2 and 3 bedrooms apartments and 3 bedrooms penthouses, all has an open plan kitchen with spacious living room, fitted wardrobes, terrace, storage rooms. A residential area with green areas and a community pool. An options parking spaces on the ground floor at an extra cost. Guardamar del Segura is a town located on the Costa Blanca South. With its 11 kilometers of natural beach and its large pine forest. Guardamar is a quiet town to live in, it has all the services throughout the year such as restaurants, bars, shops, banks, places for leisure, etc. Every Wednesday, in the central streets of the town, a market is organized where many people go to buy products such as food, clothing, furniture, animals, etc. It is a great claim and inhabitants of the surrounding town come to Guardamar every Wednesday to visit the market. Guardamar del Segura has a large port with activities throughout the year, it has a large sports centre with paddle tennis, tennis, soccer and a large heated swimming pool that works all year round. It also has a library where there is free wifi and computers. Guardamar del Segura is only 20km away from the Alicante - Elche (El Altet) airport, where there are many flights every day with connections to the main European cities, due to the demand for tourists on the Costa Blanca.

## **PARKING**

Parking no Cars: 1

#### **EXTRA**

• Lift

PLANTA 1º Puerta B

Superfice vivienda: Superficie vivienda con zona comun:

80.95 m<sup>2</sup> 89.66 m<sup>2</sup>

"Experience our experience - Because you deserve the best"