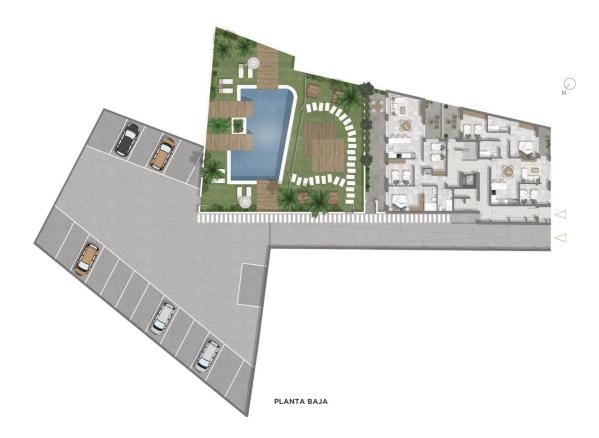

#### DESCRIPTION

NEW BUILD RESIDENTIAL COMPLEX IN GUARDAMAR DEL SEGURA New Build residential complex located in the heart of Guardamar del Segura in a privileged location next to all services. Residential made up of a 2 and 3 bedrooms apartments and 3 bedrooms penthouses, all has an open plan kitchen with spacious living room, fitted wardrobes, terrace, storage rooms. A residential area with green areas and a community pool. An options parking spaces on the ground floor at an extra cost. Guardamar del Segura is a town located on the Costa Blanca South. With its 11 kilometers of natural beach and its large pine forest. Guardamar is a quiet town to live in, it has all the services throughout the year such as restaurants, bars, shops, banks, places for leisure, etc. Every Wednesday, in the central streets of the town, a market is organized where many people go to buy products such as food, clothing, furniture, animals, etc. It is a great claim and inhabitants of the surrounding town come to Guardamar every Wednesday to visit the market. Guardamar del Segura has a large port with activities throughout the year, it has a large sports centre with paddle tennis, tennis, soccer and a large heated swimming pool that works all year round. It also has a library where there is free wifi and computers. Guardamar del Segura is only 20km away from the Alicante - Elche (El Altet) airport, where there are many flights every day with connections to the main European cities, due to the demand for tourists on the Costa Blanca.

# PARKING

#### GARDEN AND TERRACES

Central airconditioning

Parking no Cars: 1

• Fenced