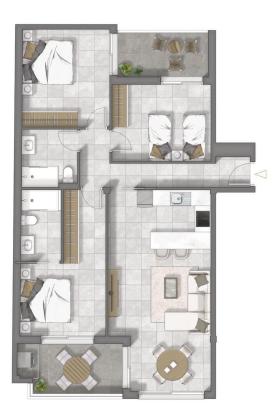

### PROPERTY GALLERY

PLANTA 1º Puerta C

Superfice vivienda: Superficie vivienda con zona comun:

114.21 m<sup>2</sup>

NO

"Experience our experience - Because you deserve the best"