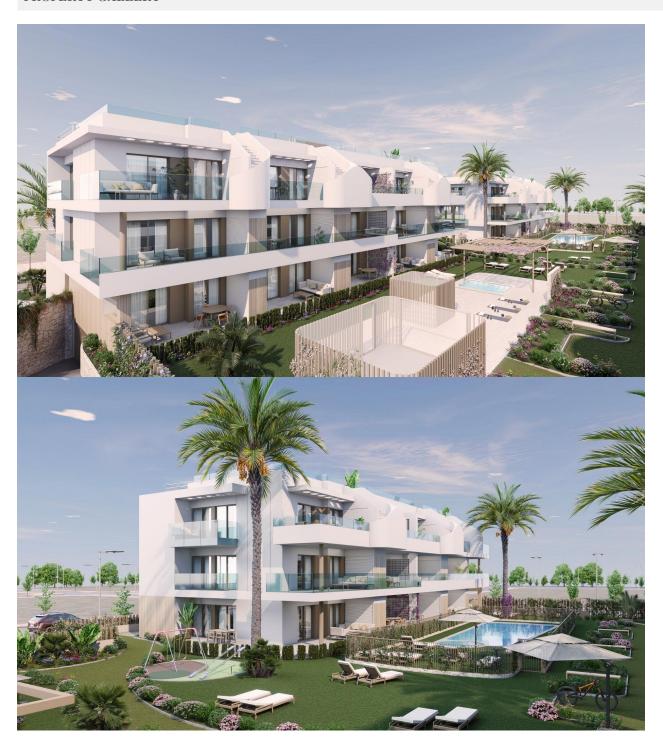

#### **DESCRIPTION**

NEW BUILD RESIDENTIAL COMPLEX IN PILAR DE LA HORADADA New Build residential of apartments and penthouses with exceptional finishes in Pilar de la Horadada. Ground floor apartments with private gardens, middle floor apartments with large terraces and top floor penthouses with private solariums. The kitchen is delivered fully furnished, leaving enough space for you to choose the appliances according to your preferences. Only noble materials have been used, such as interior carpentry made entirely of wood and exterior Climalit/aluminium windows, ideal both for their design and for the high thermal-acoustic level they have. All the terraces are south-facing. Automatic gates in the residential, both for pedestrian access and vehicle access. The building is surrounded by gardens, it will also have a communal swimming pool, parking inside the complex and each property has its own private storage room. In the vicinity of this residential complex you will find all the facilities of public transport, schools, supermarkets, shopping centres, golf courses and fantastic municipal parks with their children's playgrounds. Everything at your fingertips so that you can enjoy an excellent location. Pilar de la Horadada is a typical Spanish village in the most southern part of the Costa Blanca. The large main street has supermarkets, lots of shops, restaurants and bars and some lovely squares. The beautiful beaches of Torre de la Horadada and Mil Palmeras with fine sand promenade is just 5 minutes away. The airports of Corvera (Murcia) and Alicante are respectively 40 and 55 minutes away.

#### GARDEN AND TERRACES

• Fenced