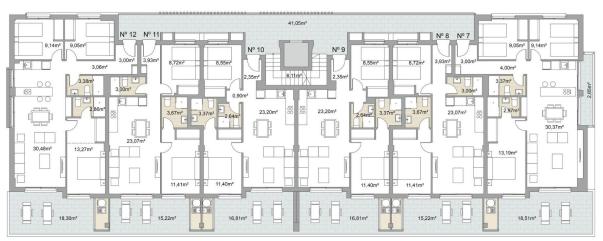

#### **EXTRA**

• Lift

BLOQUE 1 - Planta 1

| Vivienda Nº12                                                                                                                                                                  | Vivienda Nº11                                                                                                                                                                 | Vivienda Nº10                                                                                                   | Vivienda Nº9                                                                                                                                                                  | Vivienda Nº8                                                                                                                  | Vivienda N°7                                                                                                                                                                   |
|--------------------------------------------------------------------------------------------------------------------------------------------------------------------------------|-------------------------------------------------------------------------------------------------------------------------------------------------------------------------------|-----------------------------------------------------------------------------------------------------------------|-------------------------------------------------------------------------------------------------------------------------------------------------------------------------------|-------------------------------------------------------------------------------------------------------------------------------|--------------------------------------------------------------------------------------------------------------------------------------------------------------------------------|
| Sup. construida / Built area         90,60 m²           Terraza / Terrace         18,30 m²           Trastero / storage room         2,44 m²           Total         111,34 m² | Sup. construida / Built area         64,18 m²           Terraza / Terrace         15,22 m²           Trastero / storage room         2,44 m²           Total         81,84 m² | Sup. construida / Built area 63,76 m² Terraza / Terrace 16,81 m² Trastero / storage room 2,47 m² Total 83,04 m² | Sup. construida / Built area         63,76 m²           Terraza / Terrace         16,81 m²           Trastero / storage room         2,40 m²           Total         82,97 m² | Sup. construida / Built area   64,18 m²   Terraza / Terrace   15,22 m²   Trastero / storage room   2,40 m²   Total   81,80 m² | Sup. construida / Built area         91,95 m²           Terraza / Terrace         21,36 m²           Trastero / storage room         3,40 m²           Total         116,71 m² |