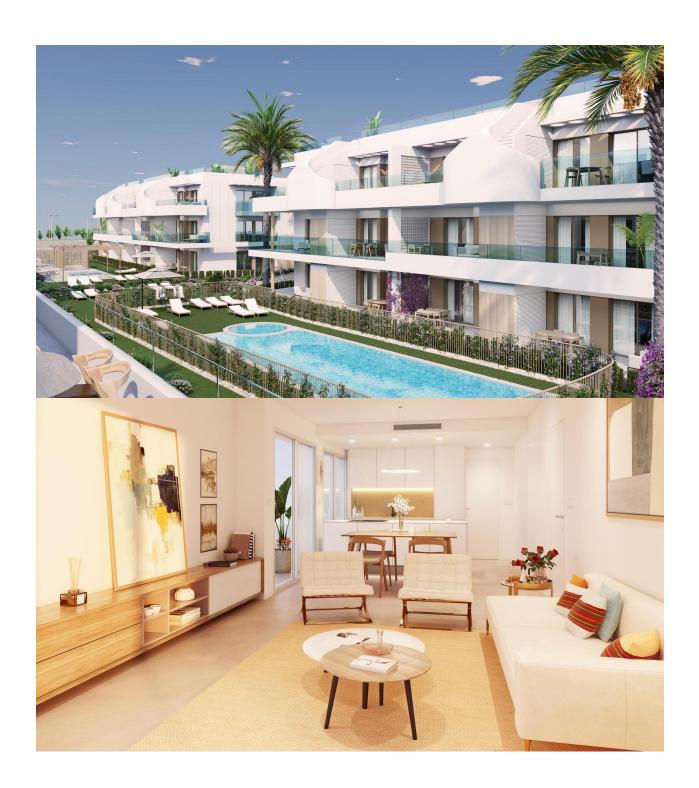

#### **DESCRIPTION**

NEW BUILD RESIDENTIAL COMPLEX IN PILAR DE LA HORADADA New Build residential of apartments and penthouses with exceptional finishes in Pilar de la Horadada. Ground floor apartments with private gardens, middle floor apartments with large terraces and top floor penthouses with private solariums. The kitchen is delivered fully furnished, leaving enough space for you to choose the appliances according to your preferences. Only noble materials have been used, such as interior carpentry made entirely of wood and exterior Climalit/aluminium windows, ideal both for their design and for the high thermal-acoustic level they have. All the terraces are south-facing. Automatic gates in the residential, both for pedestrian access and vehicle access. The building is surrounded by gardens, it will also have a communal swimming pool, parking inside the complex and each property has its own private storage room. In the vicinity of this residential complex you will find all the facilities of public transport, schools, supermarkets, shopping centres, golf courses and fantastic municipal parks with their children's playgrounds. Everything at your fingertips so that you can enjoy an excellent location. Pilar de la Horadada is a typical Spanish village in the most southern part of the Costa Blanca. The large main street has supermarkets, lots of shops, restaurants and bars and some lovely squares. The beautiful beaches of Torre de la Horadada and Mil Palmeras with fine sand promenade is just 5 minutes away. The airports of Corvera (Murcia) and Alicante are respectively 40 and 55 minutes away.