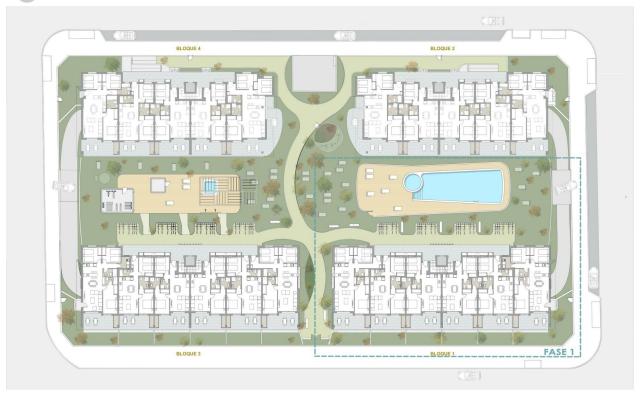

#### **DESCRIPTION**

NEW BUILD RESIDENTIAL COMPLEX IN PILAR DE LA HORADADA New Build residential of apartments and penthouses with exceptional finishes in Pilar de la Horadada. Ground floor apartments with private gardens, middle floor apartments with large terraces and top floor penthouses with private solariums. The kitchen is delivered fully furnished, leaving enough space for you to choose the appliances according to your preferences. Only noble materials have been used, such as interior carpentry made entirely of wood and exterior Climalit/aluminium windows, ideal both for their design and for the high thermal-acoustic level they have. All the terraces are south-facing. Automatic gates in the residential, both for pedestrian access and vehicle access. The building is surrounded by gardens, it will also have a communal swimming pool, parking inside the complex and each property has its own private storage room. In the vicinity of this residential complex you will find all the facilities of public transport, schools, supermarkets, shopping centres, golf courses and fantastic municipal parks with their children's playgrounds. Everything at your fingertips so that you can enjoy an excellent location. Pilar de la Horadada is a typical Spanish village in the most southern part of the Costa Blanca. The large main street has supermarkets, lots of shops, restaurants and bars and some lovely squares. The beautiful beaches of Torre de la Horadada and Mil Palmeras with fine sand promenade is just 5 minutes away. The airports of Corvera (Murcia) and Alicante are respectively 40 and 55 minutes away.

#### **EXTRA**

• Lift

BLOQUE 1 - Planta 1

| Vivienda Nº12                                                                                                                                                                  | Vivienda Nº11                                                                                                                                                                 | Vivienda Nº10                                                                                                   | Vivienda Nº9                                                                                                                                                                  | Vivienda Nº8                                                                                                                  | Vivienda N°7                                                                                                                                                                   |
|--------------------------------------------------------------------------------------------------------------------------------------------------------------------------------|-------------------------------------------------------------------------------------------------------------------------------------------------------------------------------|-----------------------------------------------------------------------------------------------------------------|-------------------------------------------------------------------------------------------------------------------------------------------------------------------------------|-------------------------------------------------------------------------------------------------------------------------------|--------------------------------------------------------------------------------------------------------------------------------------------------------------------------------|
| Sup. construida / Built area         90,60 m²           Terraza / Terrace         18,30 m²           Trastero / storage room         2,44 m²           Total         111,34 m² | Sup. construida / Built area         64,18 m²           Terraza / Terrace         15,22 m²           Trastero / storage room         2,44 m²           Total         81,84 m² | Sup. construida / Built area 63,76 m² Terraza / Terrace 16,81 m² Trastero / storage room 2,47 m² Total 83,04 m² | Sup. construida / Built area         63,76 m²           Terraza / Terrace         16,81 m²           Trastero / storage room         2,40 m²           Total         82,97 m² | Sup. construida / Built area   64,18 m²   Terraza / Terrace   15,22 m²   Trastero / storage room   2,40 m²   Total   81,80 m² | Sup. construida / Built area         91,95 m²           Terraza / Terrace         21,36 m²           Trastero / storage room         3,40 m²           Total         116,71 m² |