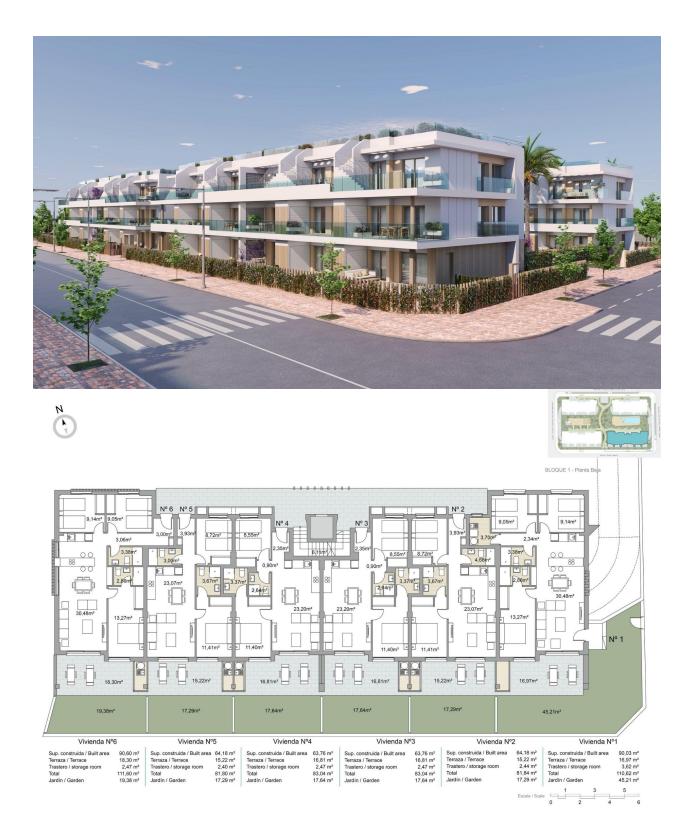

REF: # 12304

| INFO           |           |
|----------------|-----------|
| PRICE:         | 269.000 € |
| PROPERTY TYPE: | Apartment |
| LOCATION:      |           |
| BEDROOMS:      | 2         |
| Bathrooms:     | 2         |
| Build:         | 63 (m2)   |
| Plot:          | -         |
| Terrace:       | 16 (m2)   |
| Year:          | -         |
| Floor:         | -         |
| Old price      | -         |

#### DESCRIPTION

NEW BUILD RESIDENTIAL COMPLEX IN PILAR DE LA HORADADA New Build residential of apartments and penthouses with exceptional finishes in Pilar de la Horadada. Ground floor apartments with private gardens, middle floor apartments with large terraces and top floor penthouses with private solariums. The kitchen is delivered fully furnished, leaving enough space for you to choose the appliances according to your preferences. Only noble materials have been used, such as interior carpentry made entirely of wood and exterior Climalit/aluminium windows, ideal both for their design and for the high thermal-acoustic level they have. All the terraces are south-facing. Automatic gates in the residential, both for pedestrian access and vehicle access. The building is surrounded by gardens, it will also have a communal swimming pool, parking inside the complex and each property has its own private storage room. In the vicinity of this residential complex you will find all the facilities of public transport, schools, supermarkets, shopping centres, golf courses and fantastic municipal parks with their children's playgrounds. Everything at your fingertips so that you can enjoy an excellent location. Pilar de la Horadada is a typical Spanish village in the most southern part of the Costa Blanca. The large main street has supermarkets, lots of shops, restaurants and bars and some lovely squares. The beautiful beaches of Torre de la Horadada and Mil Palmeras with fine sand promenade is just 5 minutes away. The airports of Corvera (Murcia) and Alicante are respectively 40 and 55 minutes away.