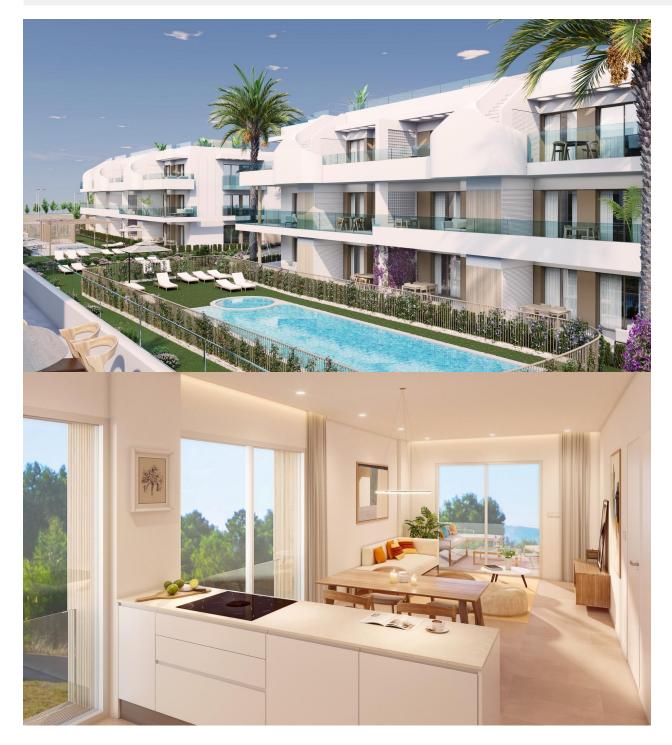

#### DESCRIPTION

NEW BUILD RESIDENTIAL COMPLEX IN PILAR DE LA HORADADA New Build residential of apartments and penthouses with exceptional finishes in Pilar de la Horadada. Ground floor apartments with private gardens, middle floor apartments with large terraces and top floor penthouses with private solariums. The kitchen is delivered fully furnished, leaving enough space for you to choose the appliances according to your preferences. Only noble materials have been used, such as interior carpentry made entirely of wood and exterior Climalit/aluminium windows, ideal both for their design and for the high thermal-acoustic level they have. All the terraces are south-facing. Automatic gates in the residential, both for pedestrian access and vehicle access. The building is surrounded by gardens, it will also have a communal swimming pool, parking inside the complex and each property has its own private storage room. In the vicinity of this residential complex you will find all the facilities of public transport, schools, supermarkets, shopping centres, golf courses and fantastic municipal parks with their children's playgrounds. Everything at your fingertips so that you can enjoy an excellent location. Pilar de la Horadada is a typical Spanish village in the most southern part of the Costa Blanca. The large main street has supermarkets, lots of shops, restaurants and bars and some lovely squares. The beautiful beaches of Torre de la Horadada and Mil Palmeras with fine sand promenade is just 5 minutes away. The airports of Corvera (Murcia) and Alicante are respectively 40 and 55 minutes away.

## PROPERTY GALLERY

"Experience our experience - Because you deserve the best"