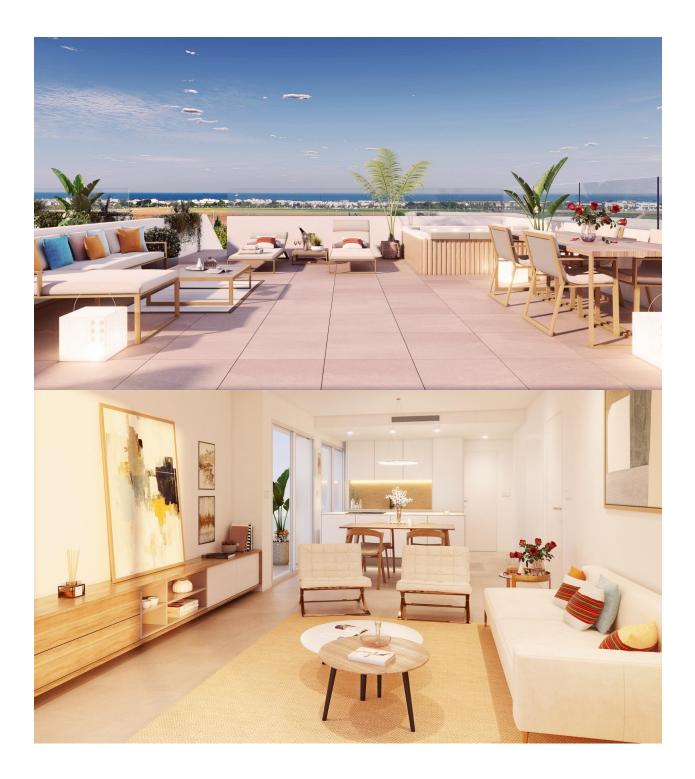

#### DESCRIPTION

NEW BUILD RESIDENTIAL COMPLEX IN PILAR DE LA HORADADA New Build residential of apartments and penthouses with exceptional finishes in Pilar de la Horadada. Ground floor apartments with private gardens, middle floor apartments with large terraces and top floor penthouses with private solariums. The kitchen is delivered fully furnished, leaving enough space for you to choose the appliances according to your preferences. Only noble materials have been used, such as interior carpentry made entirely of wood and exterior Climalit/aluminium windows, ideal both for their design and for the high thermal-acoustic level they have. All the terraces are south-facing. Automatic gates in the residential, both for pedestrian access and vehicle access. The building is surrounded by gardens, it will also have a communal swimming pool, parking inside the complex and each property has its own private storage room. In the vicinity of this residential complex you will find all the facilities of public transport, schools, supermarkets, shopping centres, golf courses and fantastic municipal parks with their children's playgrounds. Everything at your fingertips so that you can enjoy an excellent location. Pilar de la Horadada is a typical Spanish village in the most southern part of the Costa Blanca. The large main street has supermarkets, lots of shops, restaurants and bars and some lovely squares. The beautiful beaches of Torre de la Horadada and Mil Palmeras with fine sand promenade is just 5 minutes away. The airports of Corvera (Murcia) and Alicante are respectively 40 and 55 minutes away.

## PROPERTY GALLERY

"Experience our experience - Because you deserve the best"