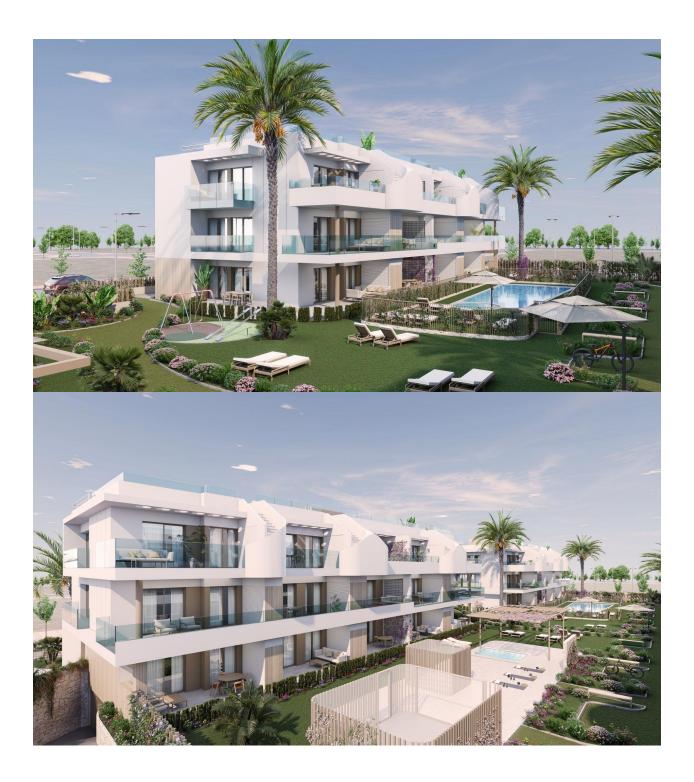

#### DESCRIPTION

NEW BUILD RESIDENTIAL COMPLEX IN PILAR DE LA HORADADA New Build residential of apartments and penthouses with exceptional finishes in Pilar de la Horadada. Ground floor apartments with private gardens, middle floor apartments with large terraces and top floor penthouses with private solariums. The kitchen is delivered fully furnished, leaving enough space for you to choose the appliances according to your preferences. Only noble materials have been used, such as interior carpentry made entirely of wood and exterior Climalit/aluminium windows, ideal both for their design and for the high thermal-acoustic level they have. All the terraces are south-facing. Automatic gates in the residential, both for pedestrian access and vehicle access. The building is surrounded by gardens, it will also have a communal swimming pool, parking inside the complex and each property has its own private storage room. In the vicinity of this residential complex you will find all the facilities of public transport, schools, supermarkets, shopping centres, golf courses and fantastic municipal parks with their children's playgrounds. Everything at your fingertips so that you can enjoy an excellent location. Pilar de la Horadada is a typical Spanish village in the most southern part of the Costa Blanca. The large main street has supermarkets, lots of shops, restaurants and bars and some lovely squares. The beautiful beaches of Torre de la Horadada and Mil Palmeras with fine sand promenade is just 5 minutes away. The airports of Corvera (Murcia) and Alicante are respectively 40 and 55 minutes away.