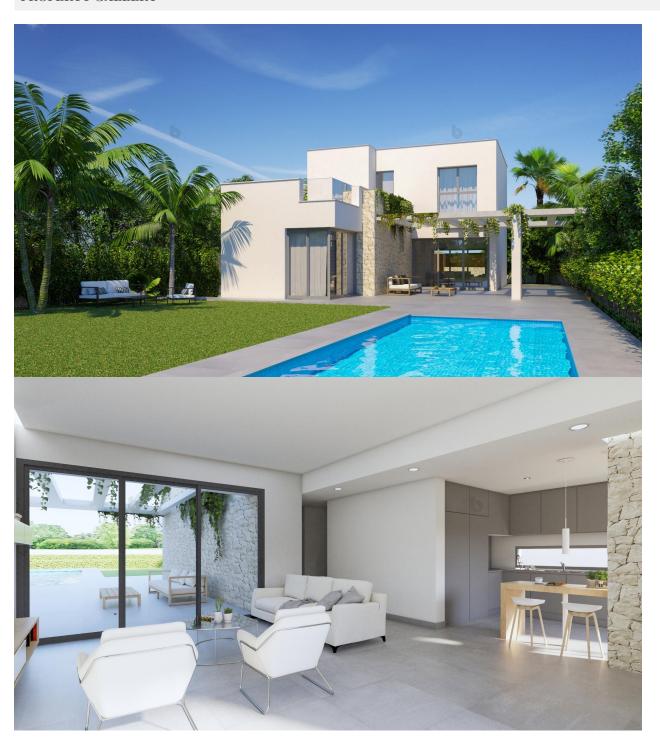

#### **DESCRIPTION**

NEW BUILD VILLAS IN PILAR DE LA HORADADA ON THE GOLF COURSE 3 New Build exclusive villas in Lo Romero Golf are the perfect opportunity to enjoy a home on the front line of the golf course. This residential is characterized by its fantastic location and its spectacular views to the sea and the golf course. The sophisticated and modern architecture used, as well as its careful selection of qualities, make our homes unique projects, aimed at demanding clients, who are looking for a good investment and quality of life. New Build detached villas has 3 bedrooms, 4 bathrooms, open plan kitchen with the lounge area, fitted wardrobes, private garden with the pool and off road parking space. Lo Romero Golf Resort is located in a privileged area of the municipality of Pilar de la Horadada (Alicante), in the heart of the Costa Blanca. The 18-hole golf course is close to beautiful beaches with crystal-clear waters and is perfectly connected by road to the cities of Alicante and Murcia, as well the airports of Corvera (Murcia) and Alicante are respectively 40 and 55 minutes away. Pilar de la Horadada is a typical Spanish village in the most southern part of the Costa Blanca. The large main street has supermarkets, lots of shops, restaurants and bars and some lovely squares. The beautiful beaches of Torre de la Horadada and Mil Palmeras with fine sand promenade is just 5 minutes away.