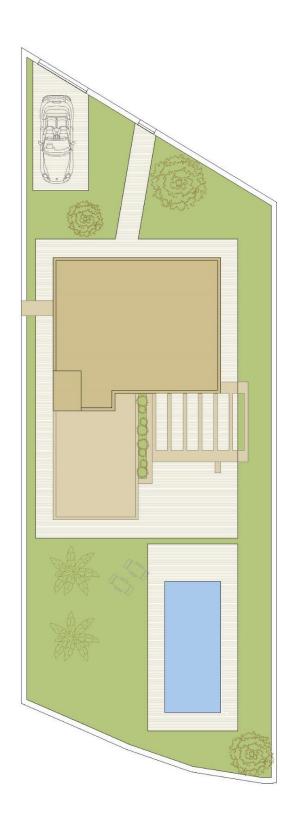

**VIEWS** 

**AIRCONDITIONING** 

**PARKING** 

GARDEN AND TERRACES

• Private garden

• Panoramic views

• Central airconditioning

Parking no Cars: 1

Fenced

### SUPERFICIES ÚTILES / OCCUPIABLE AREA

| ATAALS | BAJA | / GROUND | FLOOR |
|--------|------|----------|-------|

| 33.45 m2 |
|----------|
| 11.35 m2 |
| 4.60 m2  |
| 14.00 m2 |
| 2.40 m2  |
| 5.50 m2  |
| 3.50 m2  |
|          |

# 

| PORCHE / PORCH        | 19.60 m2 |
|-----------------------|----------|
| TERRAZA 1 / TERRACE 1 | 9.20 m2  |
| TERRAZA 2 / TERRACE 2 | 24.80 m2 |

## SUPERFICIES CONST. / BUILT AREA

| SUP, CERRADA / CLOSED AREA      | 154.20 m2 |
|---------------------------------|-----------|
| CLOSED AREA + PORCHE + TERRACES | 207.80 m2 |
|                                 |           |
|                                 |           |
| PARCELA / PLOT                  | 453.20 m2 |
|                                 |           |