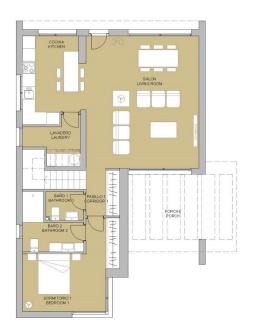

#### VIVIENDA TIPO V.3

SUPERFICIES ÚTILES / OCCUPIABLE AREA

| SALÓN / LIVING ROOM      | 33.45 m2 |
|--------------------------|----------|
| COCINA / KITCHEN         | 11.35 m2 |
| LAVADERO / LAUNDRY       | 4.60 m2  |
| DORMITORIO 1 / BEDROOM 1 | 14,00 m2 |
| BAÑO 1 / BATHROOM 1      | 2.40 m2  |
| BAÑO 2 / BATHROOM 2      | 5.50 m2  |
| PASO / CORRIDOR          | 3.50 m2  |

| LANTA PRIMERA / FIRST FLOOR |          |
|-----------------------------|----------|
| ORMITORIO 2 / BEDROOM 2     | 10.25 m2 |
| ORMITORIO 3 / BEDROOM 3     | 16.35 m2 |
| AÑO 3 / BATHROOM 3          | 3,50 m2  |
| AÑO 4 / BATHROOM 4          | 3.50 m2  |
| ASO / CORRIDOR              | 2.55 m2  |
| SCALERA / STAIRS            | E 40 m/2 |

| PORCHE / PORCH        | 19.60 m2 |
|-----------------------|----------|
| TERRAZA 1 / TERRACE 1 | 9.20 m2  |
| TERRATA O ATERRACEO   | 04.90 ex |

#### SUPERFICIES CONST. / BUILT AREA

| SUP, CERRADA / CLOSED AREA      | 154.20 mg |
|---------------------------------|-----------|
| CLOSED AREA + PORCHE + TERRACES | 207.80 m2 |
|                                 |           |
| PARCELA / PLOT                  | 453.20 m2 |