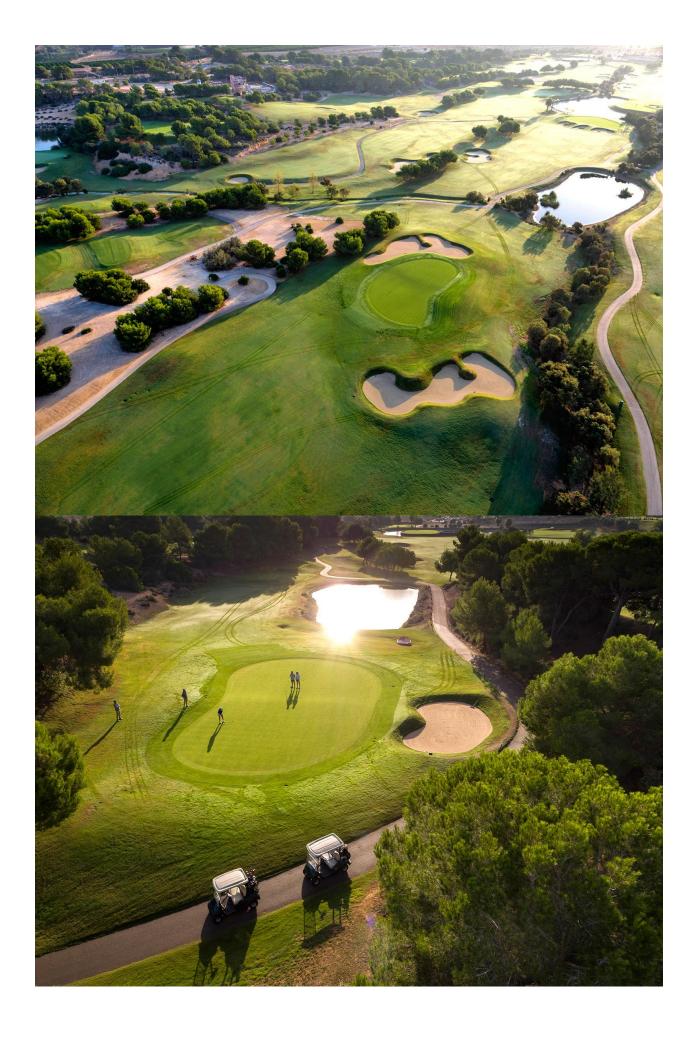

#### **DESCRIPTION**

NEW BUILD VILLAS IN PILAR DE LA HORADADA ON THE GOLF COURSE 3 New Build exclusive villas in Lo Romero Golf are the perfect opportunity to enjoy a home on the front line of the golf course. This residential is characterized by its fantastic location and its spectacular views to the sea and the golf course. The sophisticated and modern architecture used, as well as its careful selection of qualities, make our homes unique projects, aimed at demanding clients, who are looking for a good investment and quality of life. New Build detached villas has 3 bedrooms, 4 bathrooms, open plan kitchen with the lounge area, fitted wardrobes, private garden with the pool and off road parking space. Lo Romero Golf Resort is located in a privileged area of the municipality of Pilar de la Horadada (Alicante), in the heart of the Costa Blanca. The 18-hole golf course is close to beautiful beaches with crystal-clear waters and is perfectly connected by road to the cities of Alicante and Murcia, as well the airports of Corvera (Murcia) and Alicante are respectively 40 and 55 minutes away. Pilar de la Horadada is a typical Spanish village in the most southern part of the Costa Blanca. The large main street has supermarkets, lots of shops, restaurants and bars and some lovely squares. The beautiful beaches of Torre de la Horadada and Mil Palmeras with fine sand promenade is just 5 minutes away.