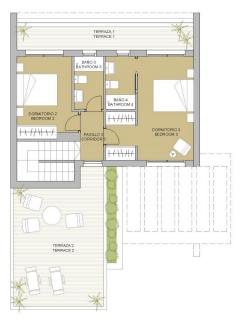

#### VIVIENDA TIPO V.3

SUPERFICIES ÚTILES / OCCUPIABLE AREA

| SALÓN / LIVING ROOM      | 33.45 m2 |
|--------------------------|----------|
| COCINA / KITCHEN         | 11.35 m2 |
| LAVADERO / LAUNDRY       | 4.60 m2  |
| DORMITORIO 1 / BEDROOM 1 | 14,00 m2 |
| BAÑO 1 / BATHROOM 1      | 2.40 m2  |
| BAÑO 2 / BATHROOM 2      | 5.50 m2  |
| PASO / CORRIDOR          | 3.50 m2  |

| LANTA PRIMERA / FIRST FLOOR |          |
|-----------------------------|----------|
| ORMITORIO 2 / BEDROOM 2     | 10.25 m2 |
| ORMITORIO 3 / BEDROOM 3     | 16.35 m2 |
| AÑO 3 / BATHROOM 3          | 3,50 m2  |
| AÑO 4 / BATHROOM 4          | 3.50 m2  |
| ASO / CORRIDOR              | 2.55 m2  |
| SCALERA / STAIRS            | E 40 m/2 |

| PORCHE / PORCH        | 19.60 m2 |
|-----------------------|----------|
| TERRAZA 1 / TERRACE 1 | 9.20 m2  |
| TERRATA O ATERRACEO   | 04.90 ex |