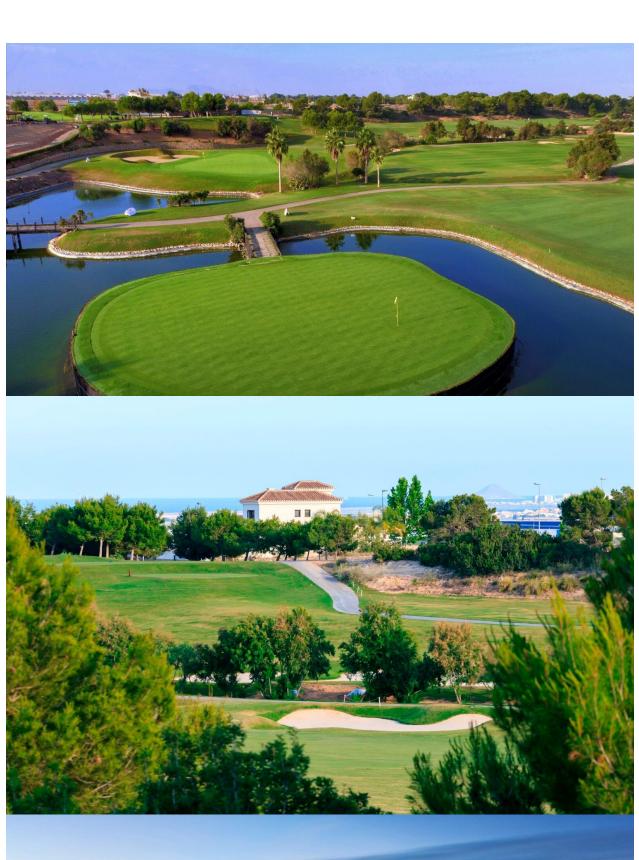

#### **DESCRIPTION**

NEW BUILD VILLAS IN PILAR DE LA HORADADA ON THE GOLF COURSE 3 New Build exclusive villas in Lo Romero Golf are the perfect opportunity to enjoy a home on the front line of the golf course. This residential is characterized by its fantastic location and its spectacular views to the sea and the golf course. The sophisticated and modern architecture used, as well as its careful selection of qualities, make our homes unique projects, aimed at demanding clients, who are looking for a good investment and quality of life. New Build detached villas has 3 bedrooms, 4 bathrooms, open plan kitchen with the lounge area, fitted wardrobes, private garden with the pool and off road parking space. Lo Romero Golf Resort is located in a privileged area of the municipality of Pilar de la Horadada (Alicante), in the heart of the Costa Blanca. The 18-hole golf course is close to beautiful beaches with crystal-clear waters and is perfectly connected by road to the cities of Alicante and Murcia, as well the airports of Corvera (Murcia) and Alicante are respectively 40 and 55 minutes away. Pilar de la Horadada is a typical Spanish village in the most southern part of the Costa Blanca. The large main street has supermarkets, lots of shops, restaurants and bars and some lovely squares. The beautiful beaches of Torre de la Horadada and Mil Palmeras with fine sand promenade is just 5 minutes away.