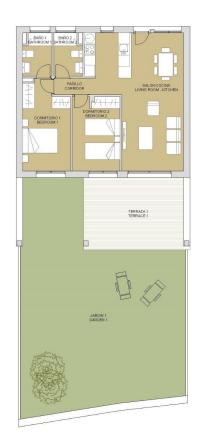

REF: # 12329 ()

| 1111 0         |           |
|----------------|-----------|
| PRICE:         | 269.900 € |
| PROPERTY TYPE: | Apartment |
| LOCATION:      | ()        |
| BEDROOMS:      | 2         |
| Bathrooms:     | 2         |
| Build:         | 74 (m2)   |
| Plot:          | 94 (m2)   |
| Terrace:       | 19 (m2)   |
| Year:          | -         |
| Floor:         | -         |
| Old price      | -         |

# GARDEN AND TERRACES

- Fenced
- Private garden