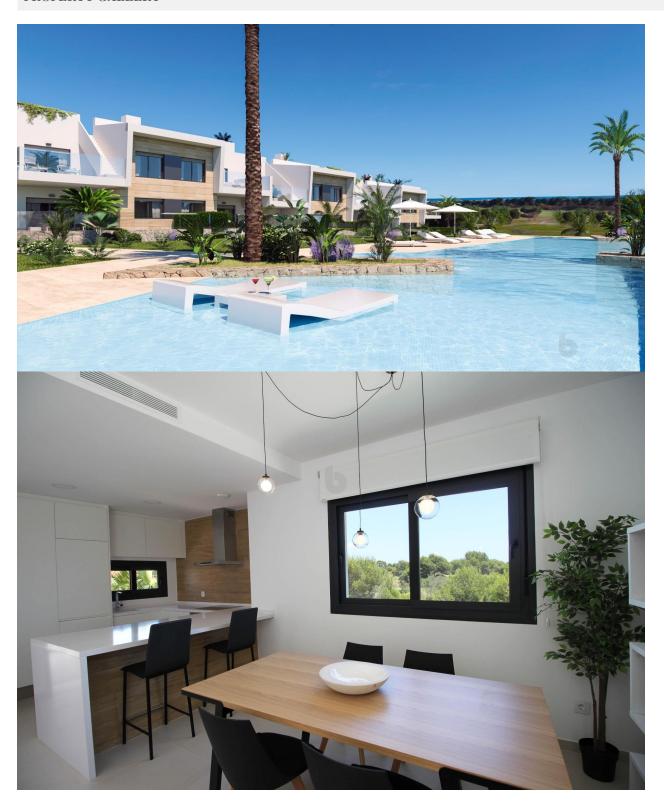

#### **DESCRIPTION**

NEW BUILD RESIDENTIAL COMPLEX IN PILAR DE LA HORADADA ON THE GOLF COURSE New Build residential is the perfect place to enjoy the Mediterranean lifestyle alongside golf. An exclusive residential complex of apartments, all with terraces, on the ground floor plus garden and penthouses plus solarium, designed to offer maximum space, light and comfort. In addition, the properties will have a parking space, community pool and garden area. The sophisticated and modern architecture used, as well as its careful selection of qualities, make our homes unique projects, aimed at demanding clients, who are looking for a good investment and quality of life. Lo Romero Golf Resort is located in a privileged area of the municipality of Pilar de la Horadada (Alicante), in the heart of the Costa Blanca. The 18-hole golf course is close to beautiful beaches with crystal-clear waters and is perfectly connected by road to the cities of Alicante and Murcia, as well the airports of Corvera (Murcia) and Alicante are respectively 40 and 55 minutes away. Pilar de la Horadada is a typical Spanish village in the most southern part of the Costa Blanca. The large main street has supermarkets, lots of shops, restaurants and bars and some lovely squares. The beautiful beaches of Torre de la Horadada and Mil Palmeras with fine sand promenade is just 5 minutes away.

# GARDEN AND TERRACES

- Fenced
- Private garden