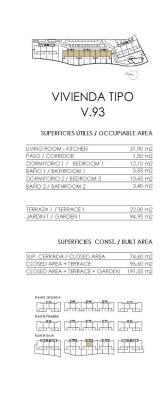

REF: # 12329 ()

| 1111 0         |           |
|----------------|-----------|
| PRICE:         | 269.900 € |
| PROPERTY TYPE: | Apartment |
| LOCATION:      | ()        |
| BEDROOMS:      | 2         |
| Bathrooms:     | 2         |
| Build:         | 74 (m2)   |
| Plot:          | 94 (m2)   |
| Terrace:       | 19 (m2)   |
| Year:          | -         |
| Floor:         | -         |
| Old price      | -         |