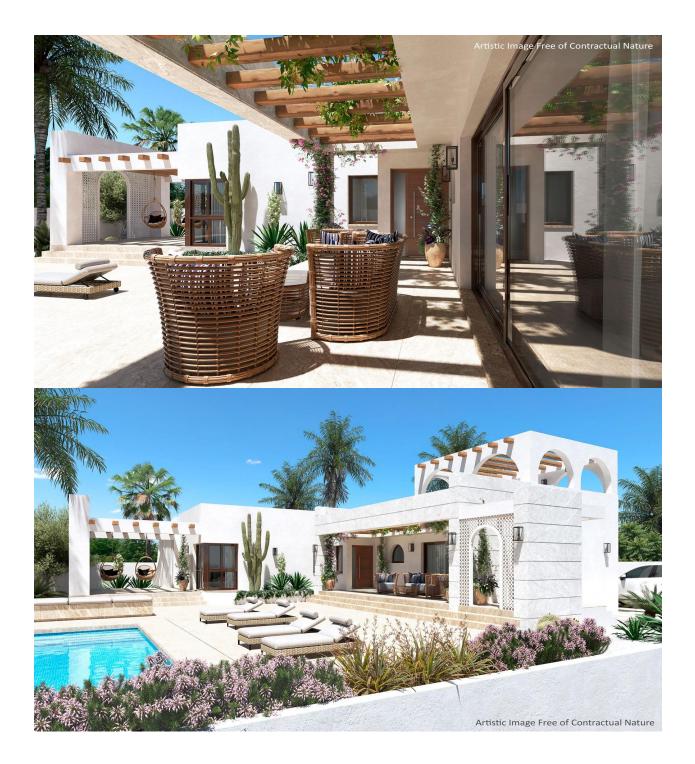

#### DESCRIPTION

NEW BUILD LUXURY VILLA IN CIUDAD QUESADA Modern style one level villa with private garden and solarium in the urbanisation in Ciudad Quesada. Villa has living-dining room with open plan kitchen, 3 bedrooms and 3 bathrooms, big solarium, private garden, swimming pool and parking space.. With all the necessary services at your fingertips: supermarkets, golf courses, restaurants, health centres. Ciudad Quesada has developed rapidly over the past two decades, with a wide spectrum of properties to suit all needs and budgets, including detached villas, smaller gated communities, bungalows, and apartments. The amenities available within Quesada have also improved over time, so it is now home to a wide variety of bars, restaurants, shops, and supermarkets, along with several banks, dental clinics, pharmacies, hair salons, newsagents, tobacconists, and a new Medical Centre located in the Doña Pepa urbanization. Only 10 minutes from the best beaches of the Costa Blanca and 30 minutes from Alicante International airport.

#### GARDEN AND TERRACES

Fenced

• Private garden