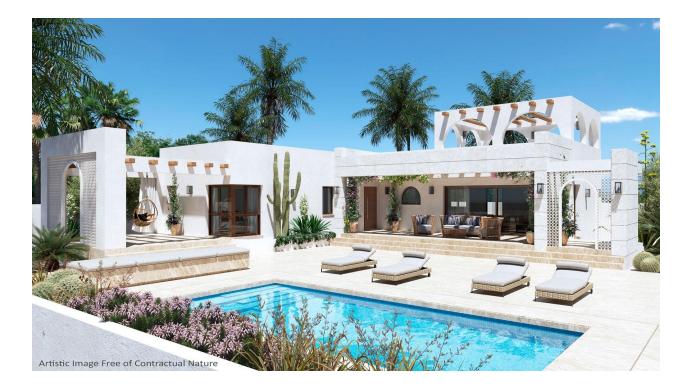

#### DESCRIPTION

NEW BUILD LUXURY VILLA IN CIUDAD QUESADA Modern style one level villa with private garden and solarium in the urbanisation in Ciudad Quesada. Villa has living-dining room with open plan kitchen, 3 bedrooms and 3 bathrooms, big solarium, private garden, swimming pool and parking space.. With all the necessary services at your fingertips: supermarkets, golf courses, restaurants, health centres. Ciudad Quesada has developed rapidly over the past two decades, with a wide spectrum of properties to suit all needs and budgets, including detached villas, smaller gated communities, bungalows, and apartments. The amenities available within Quesada have also improved over time, so it is now home to a wide variety of bars, restaurants, shops, and supermarkets, along with several banks, dental clinics, pharmacies, hair salons, newsagents, tobacconists, and a new Medical Centre located in the Doña Pepa urbanization. Only 10 minutes from the best beaches of the Costa Blanca and 30 minutes from Alicante International airport.

#### GARDEN AND TERRACES

Fenced

• Private garden