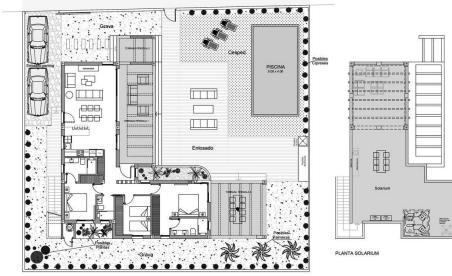

### **PROPERTY GALLERY**

PLANTA BAJA

#### 3 BEDROOMS / 3 BATHROOMS

| TOTAL AREA       | 205.1 M2  |
|------------------|-----------|
| PROPERTY SURFACE | 111.54 M2 |
| SOLARIUM         | 111 M2    |
| TERRACES         | 93.56 M2  |
| POOL METERS      | 8x4 M     |
| PLOT             | 620.73 M2 |
|                  |           |