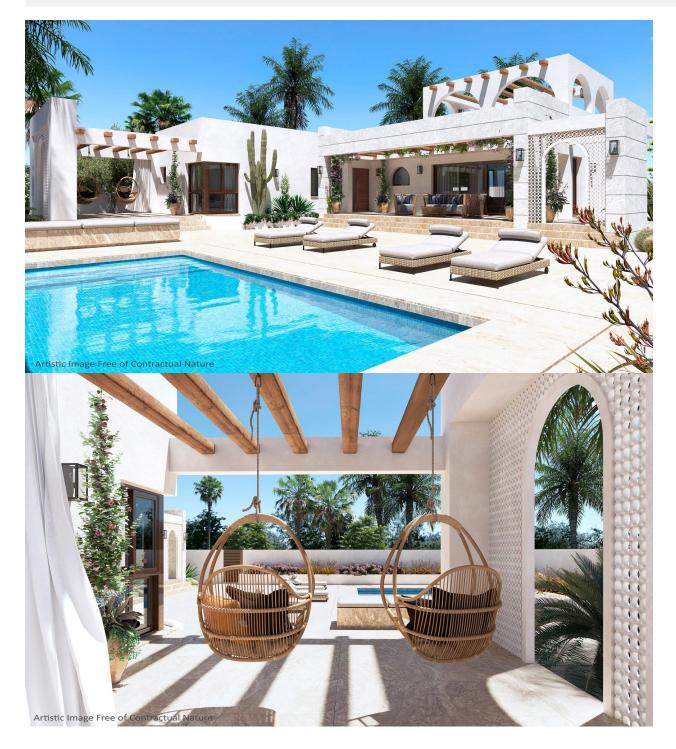

#### DESCRIPTION

NEW BUILD LUXURY VILLA IN CIUDAD QUESADA Modern style one level villa with private garden and solarium in the urbanisation in Ciudad Quesada. Villa has living-dining room with open plan kitchen, 3 bedrooms and 3 bathrooms, big solarium, private garden, swimming pool and parking space.. With all the necessary services at your fingertips: supermarkets, golf courses, restaurants, health centres. Ciudad Quesada has developed rapidly over the past two decades, with a wide spectrum of properties to suit all needs and budgets, including detached villas, smaller gated communities, bungalows, and apartments. The amenities available within Quesada have also improved over time, so it is now home to a wide variety of bars, restaurants, shops, and supermarkets, along with several banks, dental clinics, pharmacies, hair salons, newsagents, tobacconists, and a new Medical Centre located in the Doña Pepa urbanization. Only 10 minutes from the best beaches of the Costa Blanca and 30 minutes from Alicante International airport.

#### GARDEN AND TERRACES

Fenced

• Private garden