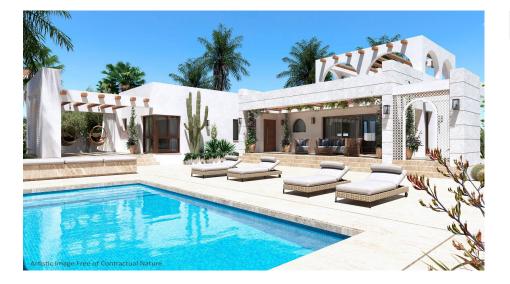

#### DESCRIPTION

NEW BUILD LUXURY VILLA IN CIUDAD QUESADA Modern style one level villa with private garden and solarium in the urbanisation in Ciudad Quesada. Villa has living-dining room with open plan kitchen, 3 bedrooms and 3 bathrooms, big solarium, private garden, swimming pool and parking space.. With all the necessary services at your fingertips: supermarkets, golf courses, restaurants, health centres. Ciudad Quesada has developed rapidly over the past two decades, with a wide spectrum of properties to suit all needs and budgets, including detached villas, smaller gated communities, bungalows, and apartments. The amenities available within Quesada have also improved over time, so it is now home to a wide variety of bars, restaurants, shops, and supermarkets, along with several banks, dental clinics, pharmacies, hair salons, newsagents, tobacconists, and a new Medical Centre located in the Doña Pepa urbanization. Only 10 minutes from the best beaches of the Costa Blanca and 30 minutes from Alicante International airport.

#### 3 BEDROOMS / 3 BATHROOMS

| TOTAL AREA       | 205.1 M2  |
|------------------|-----------|
| PROPERTY SURFACE | 111.54 M2 |
| SOLARIUM         | 111 M2    |
| TERRACES         | 93.56 M2  |
| POOL METERS      | 8x4 M     |
| PLOT             | 620.73 M2 |
|                  |           |