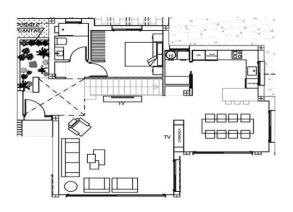

# **VIEWS**

GARDEN AND TERRACES

• Panoramic views

• Private garden

GROUND FLOOR FIRST FLOOR

### 3 BEDROOMS / 3 BATHROOMS

 TOTAL SURFACE
 315,97 M2

 PROPERTY SURFACE
 158,47 M2

 TERRACES
 157,5 M2

 SOLARIUM
 63,85 M2

 POOL METERS
 8x4 M

 PLOT
 528,83 M2

PRIVATE PARKING