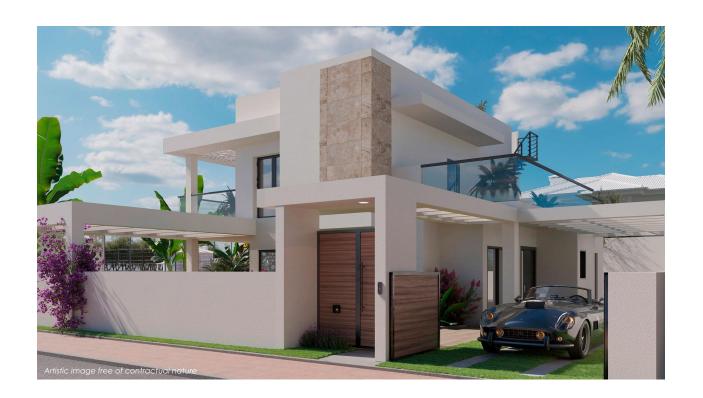

## **DESCRIPTION**

NEW BUILD VILLA IN CIUDAD QUESADA New Build modern style villa located in the urbanisation Doña Pepa – Ciudad Quesada. Consisting of living-dining room with open kitchen, 3 bedrooms and 3 bathrooms, on two floors. Also with terrace, solarium, private garden with the swimming pool and parking space. With all the necessary services at your fingertips: supermarkets, golf courses, restaurants, health centres. Located on a pleasant south-facing hillside in the Alicante province, Ciudad Quesada offers a great and exciting quality of life in the sun. The place has a wonderful location next to La Marquesa golf course. To enjoy the beautiful beaches of Guardamar del Segura only takes ten minutes by car. It is also partially surrounded by the lagoon of La Mata, a space of biodiversity and nature with 700 hectares. The city has developed rapidly over the past two decades, with a wide spectrum of properties to suit all needs and budgets, including detached villas, smaller gated communities, bungalows, and apartments. The amenities available within Quesada have also improved over time, so it is now home to a wide variety of bars, restaurants, shops, and supermarkets, along with several banks, dental clinics, pharmacies, hair salons, newsagents, tobacconists, and a new Medical Canter located in the Doña Pepa urbanization Only 10 minutes from the best beaches of the Costa Blanca and 30 minutes from Alicante International Airport.

### 3 BEDROOMS / 3 BATHROOMS

 TOTAL SURFACE
 315,97 M2

 PROPERTY SURFACE
 158,47 M2

 TERRACES
 157,5 M2

 SOLARIUM
 63,85 M2

 POOL METERS
 8x4 M

 PLOT
 528,83 M2

PRIVATE PARKING