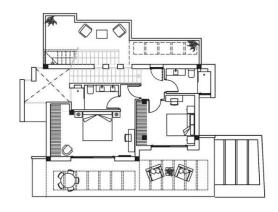

# **VIEWS**

GARDEN AND TERRACES

• Panoramic views

• Private garden

GROUND FLOOR FIRST FLOOR

### 3 BEDROOMS / 3 BATHROOMS

 TOTAL SURFACE
 315,97 M2

 PROPERTY SURFACE
 158,47 M2

 TERRACES
 157,5 M2

 SOLARIUM
 63,85 M2

 POOL METERS
 8x4 M

 PLOT
 528,83 M2

PRIVATE PARKING