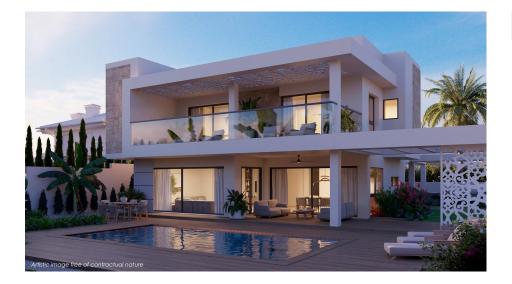

## **DESCRIPTION**

NEW BUILD VILLA IN CIUDAD QUESADA New Build modern style villa located in the urbanisation Doña Pepa – Ciudad Quesada. Consisting of living-dining room with open kitchen, 3 bedrooms and 3 bathrooms, on two floors. Also with terrace, solarium, private garden with the swimming pool and parking space. With all the necessary services at your fingertips: supermarkets, golf courses, restaurants, health centres. Located on a pleasant south-facing hillside in the Alicante province, Ciudad Quesada offers a great and exciting quality of life in the sun. The place has a wonderful location next to La Marquesa golf course. To enjoy the beautiful beaches of Guardamar del Segura only takes ten minutes by car. It is also partially surrounded by the lagoon of La Mata, a space of biodiversity and nature with 700 hectares. The city has developed rapidly over the past two decades, with a wide spectrum of properties to suit all needs and budgets, including detached villas, smaller gated communities, bungalows, and apartments. The amenities available within Quesada have also improved over time, so it is now home to a wide variety of bars, restaurants, shops, and supermarkets, along with several banks, dental clinics, pharmacies, hair salons, newsagents, tobacconists, and a new Medical Canter located in the Doña Pepa urbanization Only 10 minutes from the best beaches of the Costa Blanca and 30 minutes from Alicante International Airport.

# **VIEWS**

GARDEN AND TERRACES

• Panoramic views

• Private garden

GROUND FLOOR FIRST FLOOR

### 3 BEDROOMS / 3 BATHROOMS

 TOTAL SURFACE
 315,97 M2

 PROPERTY SURFACE
 158,47 M2

 TERRACES
 157,5 M2

 SOLARIUM
 63,85 M2

 POOL METERS
 8x4 M

 PLOT
 528,83 M2

PRIVATE PARKING