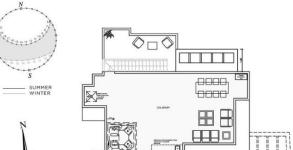

# **VIEWS**

GARDEN AND TERRACES

• Panoramic views

• Private garden

GROUND FLOOR FIRST FLOOR

# PORTION OF THE PARTY OF THE PAR

SOLARIUM

### 3 BEDROOMS / 3 BATHROOMS

 TOTAL SURFACE
 315,97 M2

 PROPERTY SURFACE
 158,47 M2

 TERRACES
 157,5 M2

 SOLARIUM
 63,85 M2

 POOL METERS
 8x4 M

 PLOT
 528,83 M2

PRIVATE PARKING