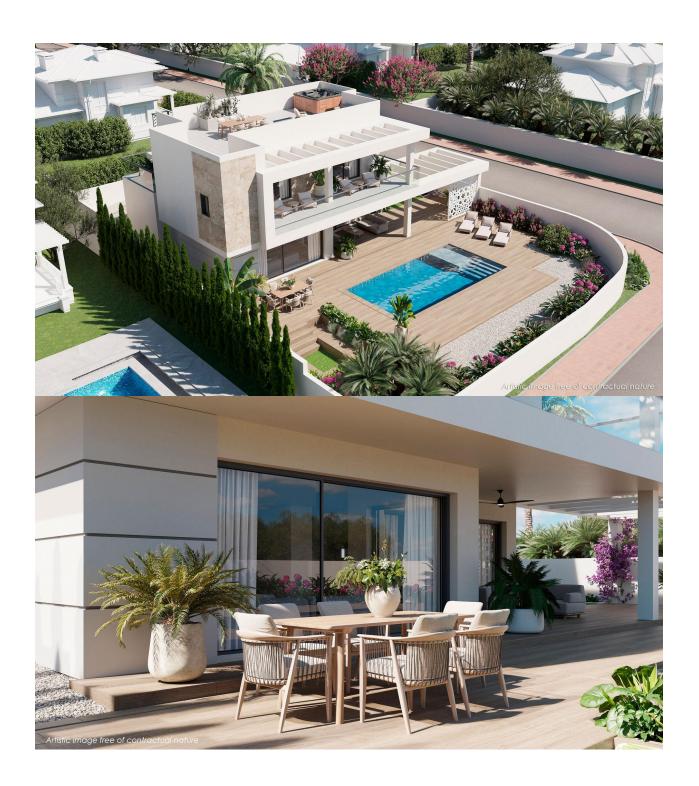

## **DESCRIPTION**

NEW BUILD VILLA IN CIUDAD QUESADA New Build modern style villa located in the urbanisation Doña Pepa – Ciudad Quesada. Consisting of living-dining room with open kitchen, 3 bedrooms and 3 bathrooms, on two floors. Also with terrace, solarium, private garden with the swimming pool and parking space. With all the necessary services at your fingertips: supermarkets, golf courses, restaurants, health centres. Located on a pleasant south-facing hillside in the Alicante province, Ciudad Quesada offers a great and exciting quality of life in the sun. The place has a wonderful location next to La Marquesa golf course. To enjoy the beautiful beaches of Guardamar del Segura only takes ten minutes by car. It is also partially surrounded by the lagoon of La Mata, a space of biodiversity and nature with 700 hectares. The city has developed rapidly over the past two decades, with a wide spectrum of properties to suit all needs and budgets, including detached villas, smaller gated communities, bungalows, and apartments. The amenities available within Quesada have also improved over time, so it is now home to a wide variety of bars, restaurants, shops, and supermarkets, along with several banks, dental clinics, pharmacies, hair salons, newsagents, tobacconists, and a new Medical Canter located in the Doña Pepa urbanization Only 10 minutes from the best beaches of the Costa Blanca and 30 minutes from Alicante International Airport.

# **VIEWS**

GARDEN AND TERRACES

• Panoramic views

• Private garden

GROUND FLOOR FIRST FLOOR

### 3 BEDROOMS / 3 BATHROOMS

 TOTAL SURFACE
 315,97 M2

 PROPERTY SURFACE
 158,47 M2

 TERRACES
 157,5 M2

 SOLARIUM
 63,85 M2

 POOL METERS
 8x4 M

 PLOT
 528,83 M2

PRIVATE PARKING