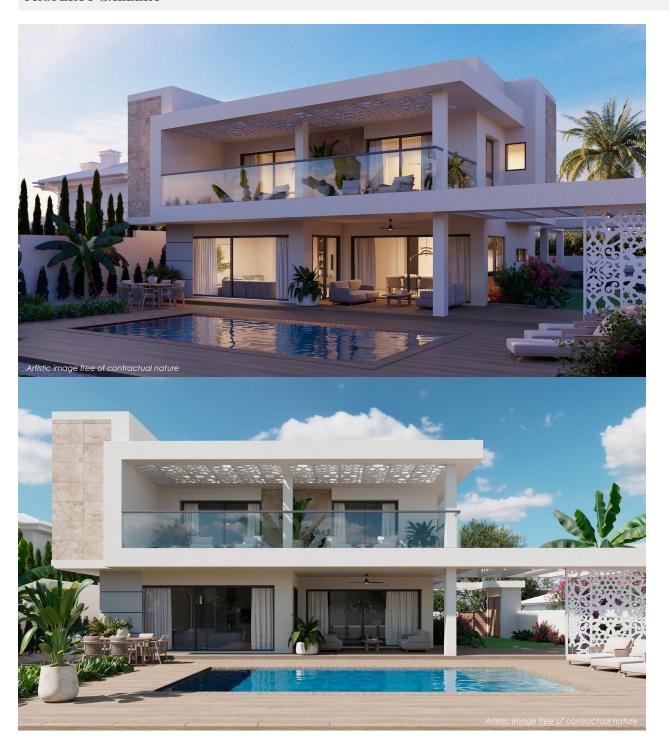

## **DESCRIPTION**

NEW BUILD VILLA IN CIUDAD QUESADA New Build modern style villa located in the urbanisation Doña Pepa – Ciudad Quesada. Consisting of living-dining room with open kitchen, 3 bedrooms and 3 bathrooms, on two floors. Also with terrace, solarium, private garden with the swimming pool and parking space. With all the necessary services at your fingertips: supermarkets, golf courses, restaurants, health centres. Located on a pleasant south-facing hillside in the Alicante province, Ciudad Quesada offers a great and exciting quality of life in the sun. The place has a wonderful location next to La Marquesa golf course. To enjoy the beautiful beaches of Guardamar del Segura only takes ten minutes by car. It is also partially surrounded by the lagoon of La Mata, a space of biodiversity and nature with 700 hectares. The city has developed rapidly over the past two decades, with a wide spectrum of properties to suit all needs and budgets, including detached villas, smaller gated communities, bungalows, and apartments. The amenities available within Quesada have also improved over time, so it is now home to a wide variety of bars, restaurants, shops, and supermarkets, along with several banks, dental clinics, pharmacies, hair salons, newsagents, tobacconists, and a new Medical Canter located in the Doña Pepa urbanization Only 10 minutes from the best beaches of the Costa Blanca and 30 minutes from Alicante International Airport.

# **VIEWS**

GARDEN AND TERRACES

• Panoramic views

• Private garden

GROUND FLOOR FIRST FLOOR

### 3 BEDROOMS / 3 BATHROOMS

 TOTAL SURFACE
 315,97 M2

 PROPERTY SURFACE
 158,47 M2

 TERRACES
 157,5 M2

 SOLARIUM
 63,85 M2

 POOL METERS
 8x4 M

 PLOT
 528,83 M2

PRIVATE PARKING