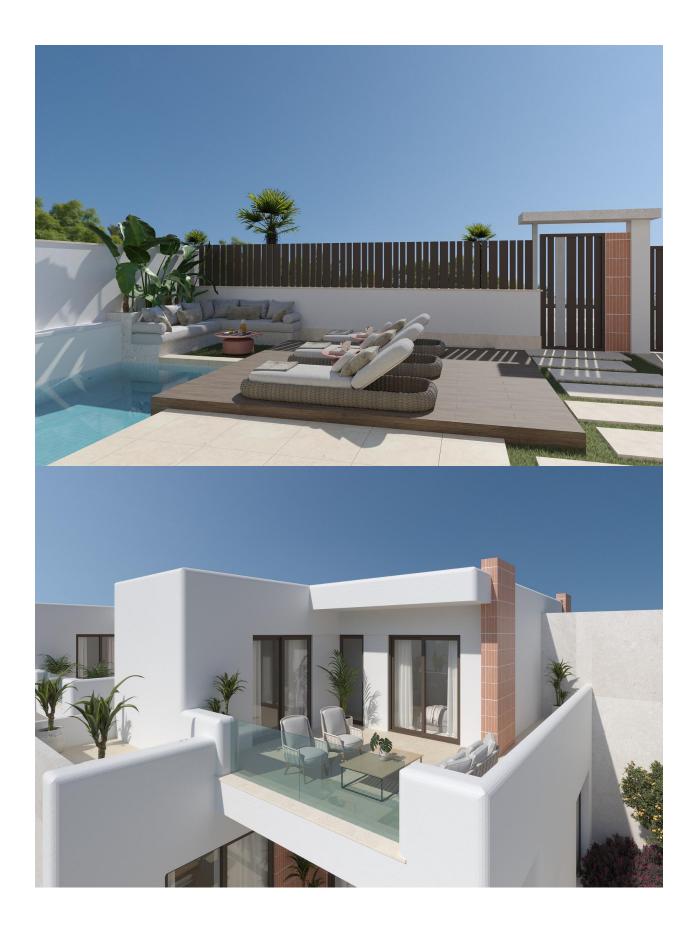

#### **DESCRIPTION**

NEW BUILD SEMI-DETACHED VILLAS IN ROLDAN New Build luxury homes with large garden, private pool and unmatched build quality in Roldan. The houses have a very practical layout. On the ground floor, there is one bedroom and a bathroom. Upstairs you can find 2 bedrooms and 2 bathrooms. Both rooms have access to the terrace overlooking the garden and respecting the privacy of each resident in the project. The building quality of these houses is unseen in the segment! We work with the best insulation standards and, in addition, we provide high-quality aluminium windows with thermal bridge break and the double-glazing is equipped with a special solar filter. In this way, we guarantee an extremely energy-efficient home. As for the finishing, we chose the market leader in ceramic tiles, Porcelanosa. As standard, the entire house is equipped with their luxury materials: from the floors inside and outside, to the tiling and real natural stone in the bathroom, the bathroom furniture and the luxury faucets throughout the house. The kitchen also comes from Porcelanosa and features an 8cm thick XTone worktop and all appliances, including an induction hob with built-in extractor hood from Balay are included as standard. The Ibiza-style exterior facade with rounded corners and terracotta mosaic create the ultimate holiday mood. At this villas as a customer you also have the opportunity to really personalise the finishing touches! We will guide you through all the choices in Porcelanosa Murcia's showroom to design your dream home entirely to your own taste. The development is ideally located in a quiet residential area just 2 minutes' walk from the bustling centre of Roldán village. Roldán has all necessary amenities such as pharmacy, doctor, a wide range of restaurants and bars, fitness, padel, and much more. Less than 5 minutes' drive away, you can enjoy the golf courses in La Torre or Las Terrazas de La Torre. Both are prestigious 18-hole golf

## GARDEN AND TERRACES

- Fenced
- Private garden