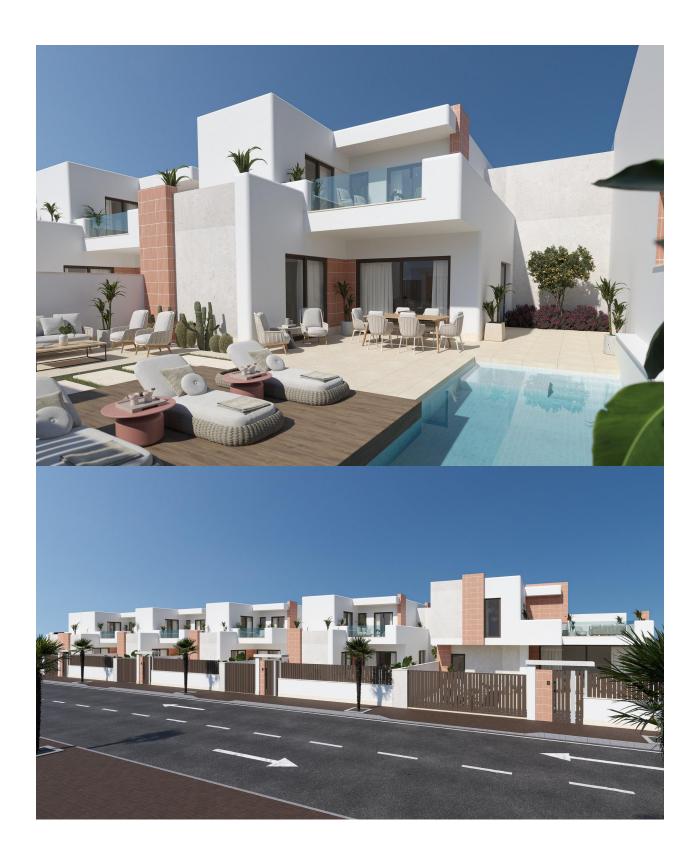

#### **DESCRIPTION**

NEW BUILD SEMI-DETACHED VILLAS IN ROLDAN New Build luxury homes with large garden, private pool and unmatched build quality in Roldan. The houses have a very practical layout. On the ground floor, there is one bedroom and a bathroom. Upstairs you can find 2 bedrooms and 2 bathrooms. Both rooms have access to the terrace overlooking the garden and respecting the privacy of each resident in the project. The building quality of these houses is unseen in the segment! We work with the best insulation standards and, in addition, we provide high-quality aluminium windows with thermal bridge break and the double-glazing is equipped with a special solar filter. In this way, we guarantee an extremely energy-efficient home. As for the finishing, we chose the market leader in ceramic tiles, Porcelanosa. As standard, the entire house is equipped with their luxury materials: from the floors inside and outside, to the tiling and real natural stone in the bathroom, the bathroom furniture and the luxury faucets throughout the house. The kitchen also comes from Porcelanosa and features an 8cm thick XTone worktop and all appliances, including an induction hob with built-in extractor hood from Balay are included as standard. The Ibiza-style exterior facade with rounded corners and terracotta mosaic create the ultimate holiday mood. At this villas as a customer you also have the opportunity to really personalise the finishing touches! We will guide you through all the choices in Porcelanosa Murcia's showroom to design your dream home entirely to your own taste. The development is ideally located in a quiet residential area just 2 minutes' walk from the bustling centre of Roldán village. Roldán has all necessary amenities such as pharmacy, doctor, a wide range of restaurants and bars, fitness, padel, and much more. Less than 5 minutes' drive away, you can enjoy the golf courses in La Torre or Las Terrazas de La Torre. Both are prestigious 18-hole golf