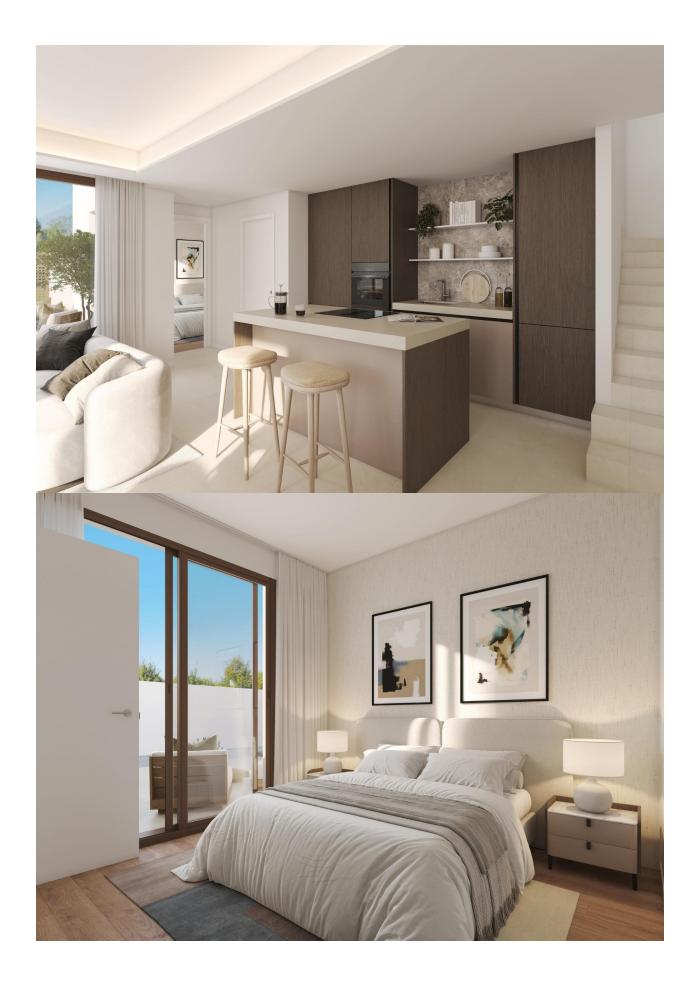

#### **DESCRIPTION**

NEW BUILD SEMI-DETACHED VILLAS IN ROLDAN New Build luxury homes with large garden, private pool and unmatched build quality in Roldan. The houses have a very practical layout. On the ground floor, there is one bedroom and a bathroom. Upstairs you can find 2 bedrooms and 2 bathrooms. Both rooms have access to the terrace overlooking the garden and respecting the privacy of each resident in the project. The building quality of these houses is unseen in the segment! We work with the best insulation standards and, in addition, we provide high-quality aluminium windows with thermal bridge break and the double-glazing is equipped with a special solar filter. In this way, we guarantee an extremely energy-efficient home. As for the finishing, we chose the market leader in ceramic tiles, Porcelanosa. As standard, the entire house is equipped with their luxury materials: from the floors inside and outside, to the tiling and real natural stone in the bathroom, the bathroom furniture and the luxury faucets throughout the house. The kitchen also comes from Porcelanosa and features an 8cm thick XTone worktop and all appliances, including an induction hob with built-in extractor hood from Balay are included as standard. The Ibiza-style exterior facade with rounded corners and terracotta mosaic create the ultimate holiday mood. At this villas as a customer you also have the opportunity to really personalise the finishing touches! We will guide you through all the choices in Porcelanosa Murcia's showroom to design your dream home entirely to your own taste. The development is ideally located in a quiet residential area just 2 minutes' walk from the bustling centre of Roldán village. Roldán has all necessary amenities such as pharmacy, doctor, a wide range of restaurants and bars, fitness, padel, and much more. Less than 5 minutes' drive away, you can enjoy the golf courses in La Torre or Las Terrazas de La Torre. Both are prestigious 18-hole golf