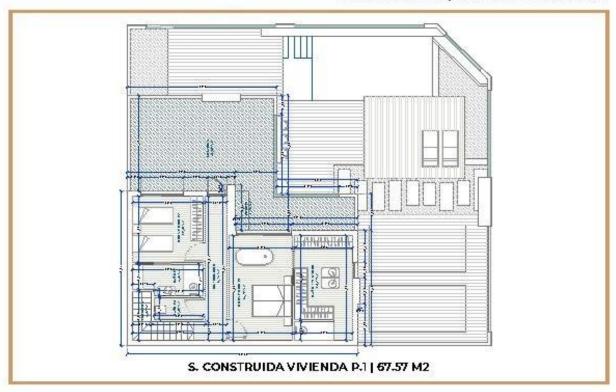

rses in La Torre or Las Terrazas de La Torre. Both are prestigious 18-hole golf

courses and you'll find more great eateries and bars, up to even a Doubletree by Hilton hotel. Just 15 minutes away from the beaches of the Mar Menor, and 20 minutes from the beautiful cities of Murcia and Cartagena. Roldán is the perfect base to enjoy the tranquillity of a typical Spanish village while also being close to the hustle and bustle of cities or the coast. Shopping is possible at a 25-minute drive to the famous Zenia Boulevard or 35 minutes to the beautiful Nueva Condomina.

# **VIEWS**

• Panoramic views

# **AIRCONDITIONING**

• Central airconditioning

## GARDEN AND TERRACES

- Fenced
- Private garden











## PLANTA BAJA | 3 DORMITRIOS ESPECIAL



## PRIMERA PLANTA 13 DORMITRIOS ESPECIAL



"Experience our experience - Because you deserve the best"