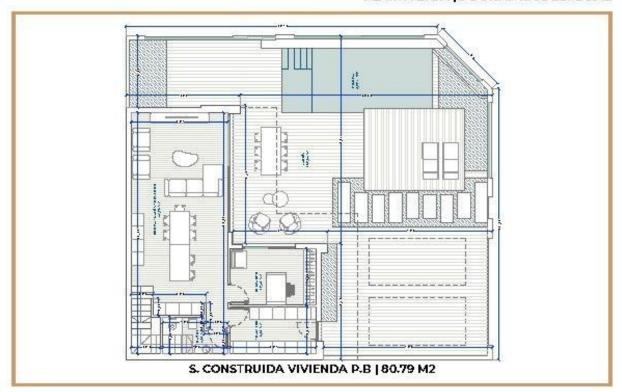

#### **DESCRIPTION**

NEW BUILD SEMI-DETACHED VILLAS IN ROLDAN New Build luxury homes with large garden, private pool and unmatched build quality in Roldan. The houses have a very practical layout. On the ground floor, there is one bedroom and a bathroom. Upstairs you can find 2 bedrooms and 2 bathrooms. Both rooms have access to the terrace overlooking the garden and respecting the privacy of each resident in the project. The building quality of these houses is unseen in the segment! We work with the best insulation standards and, in addition, we provide high-quality aluminium windows with thermal bridge break and the double-glazing is equipped with a special solar filter. In this way, we guarantee an extremely energy-efficient home. As for the finishing, we chose the market leader in ceramic tiles, Porcelanosa. As standard, the entire house is equipped with their luxury materials: from the floors inside and outside, to the tiling and real natural stone in the bathroom, the bathroom furniture and the luxury faucets throughout the house. The kitchen also comes from Porcelanosa and features an 8cm thick XTone worktop and all appliances, including an induction hob with built-in extractor hood from Balay are included as standard. The Ibiza-style exterior facade with rounded corners and terracotta mosaic create the ultimate holiday mood. At this villas as a customer you also have the opportunity to really personalise the finishing touches! We will guide you through all the choices in Porcelanosa Murcia's showroom to design your dream home entirely to your own taste. The development is ideally located in a quiet residential area just 2 minutes' walk from the bustling centre of Roldán village. Roldán has all necessary amenities such as pharmacy, doctor, a wide range of restaurants and bars, fitness, padel, and much more. Less than 5 minutes' drive away, you can enjoy the golf courses in La Torre or Las Terrazas de La Torre. Both are prestigious 18-hole golf

courses and you'll find more great eateries and bars, up to even a Doubletree by Hilton hotel. Just 15 minutes away from the beaches of the Mar Menor, and 20 minutes from the beautiful cities of Murcia and Cartagena. Roldán is the perfect base to enjoy the tranquillity of a typical Spanish village while also being close to the hustle and bustle of cities or the coast. Shopping is possible at a 25-minute drive to the famous Zenia Boulevard or 35 minutes to the beautiful Nueva Condomina.