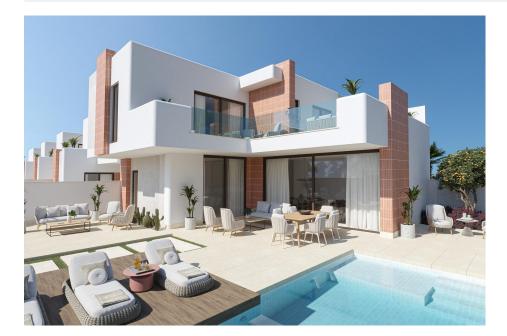

#### **DESCRIPTION**

NEW BUILD SEMI-DETACHED VILLAS IN ROLDAN New Build luxury homes with large garden, private pool and unmatched build quality in Roldan. The houses have a very practical layout. On the ground floor, there is one bedroom and a bathroom. Upstairs you can find 2 bedrooms and 2 bathrooms. Both rooms have access to the terrace overlooking the garden and respecting the privacy of each resident in the project. The building quality of these houses is unseen in the segment! We work with the best insulation standards and, in addition, we provide high-quality aluminium windows with thermal bridge break and the double-glazing is equipped with a special solar filter. In this way, we guarantee an extremely energy-efficient home. As for the finishing, we chose the market leader in ceramic tiles, Porcelanosa. As standard, the entire house is equipped with their luxury materials: from the floors inside and outside, to the tiling and real natural stone in the bathroom, the bathroom furniture and the luxury faucets throughout the house. The kitchen also comes from Porcelanosa and features an 8cm thick XTone worktop and all appliances, including an induction hob with built-in extractor hood from Balay are included as standard. The Ibiza-style exterior facade with rounded corners and terracotta mosaic create the ultimate holiday mood. At this villas as a customer you also have the opportunity to really personalise the finishing touches! We will guide you through all the choices in Porcelanosa Murcia's showroom to design your dream home entirely to your own taste. The development is ideally located in a quiet residential area just 2 minutes' walk from the bustling centre of Roldán village. Roldán has all necessary amenities such as pharmacy, doctor, a wide range of restaurants and bars, fitness, padel, and much more. Less than 5 minutes' drive away, you can enjoy the golf courses in La Torre or Las Terrazas de La Torre. Both are prestigious 18-hole golf

## GARDEN AND TERRACES

- Fenced
- Private garden