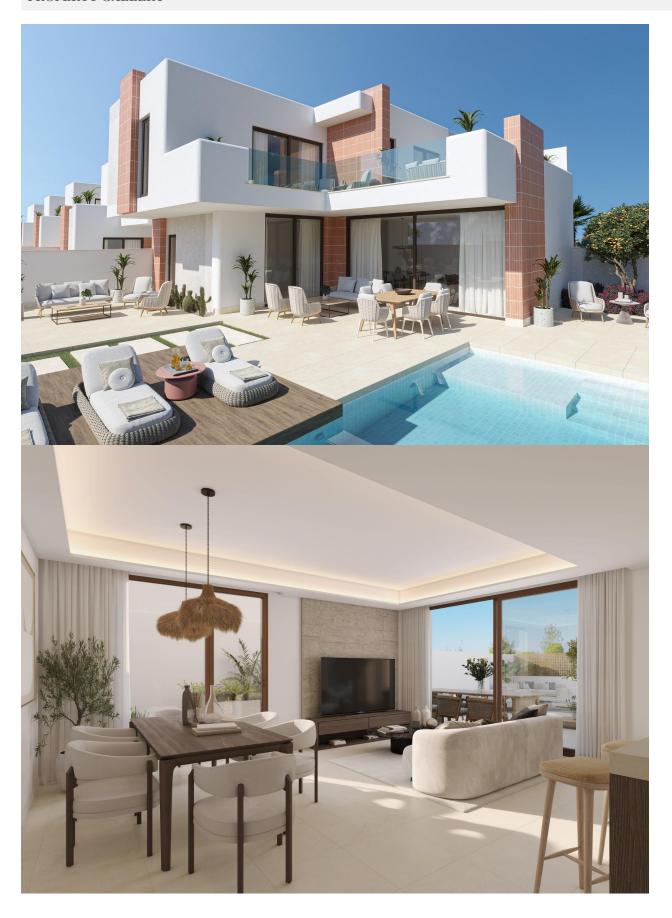

#### **DESCRIPTION**

NEW BUILD SEMI-DETACHED VILLAS IN ROLDAN New Build luxury homes with large garden, private pool and unmatched build quality in Roldan. The houses have a very practical layout. On the ground floor, there is one bedroom and a bathroom. Upstairs you can find 2 bedrooms and 2 bathrooms. Both rooms have access to the terrace overlooking the garden and respecting the privacy of each resident in the project. The building quality of these houses is unseen in the segment! We work with the best insulation standards and, in addition, we provide high-quality aluminium windows with thermal bridge break and the double-glazing is equipped with a special solar filter. In this way, we guarantee an extremely energy-efficient home. As for the finishing, we chose the market leader in ceramic tiles, Porcelanosa. As standard, the entire house is equipped with their luxury materials: from the floors inside and outside, to the tiling and real natural stone in the bathroom, the bathroom furniture and the luxury faucets throughout the house. The kitchen also comes from Porcelanosa and features an 8cm thick XTone worktop and all appliances, including an induction hob with built-in extractor hood from Balay are included as standard. The Ibiza-style exterior facade with rounded corners and terracotta mosaic create the ultimate holiday mood. At this villas as a customer you also have the opportunity to really personalise the finishing touches! We will guide you through all the choices in Porcelanosa Murcia's showroom to design your dream home entirely to your own taste. The development is ideally located in a quiet residential area just 2 minutes' walk from the bustling centre of Roldán village. Roldán has all necessary amenities such as pharmacy, doctor, a wide range of restaurants and bars, fitness, padel, and much more. Less than 5 minutes' drive away, you can enjoy the golf courses in La Torre or Las Terrazas de La Torre. Both are prestigious 18-hole golf

## GARDEN AND TERRACES

- Fenced
- Private garden