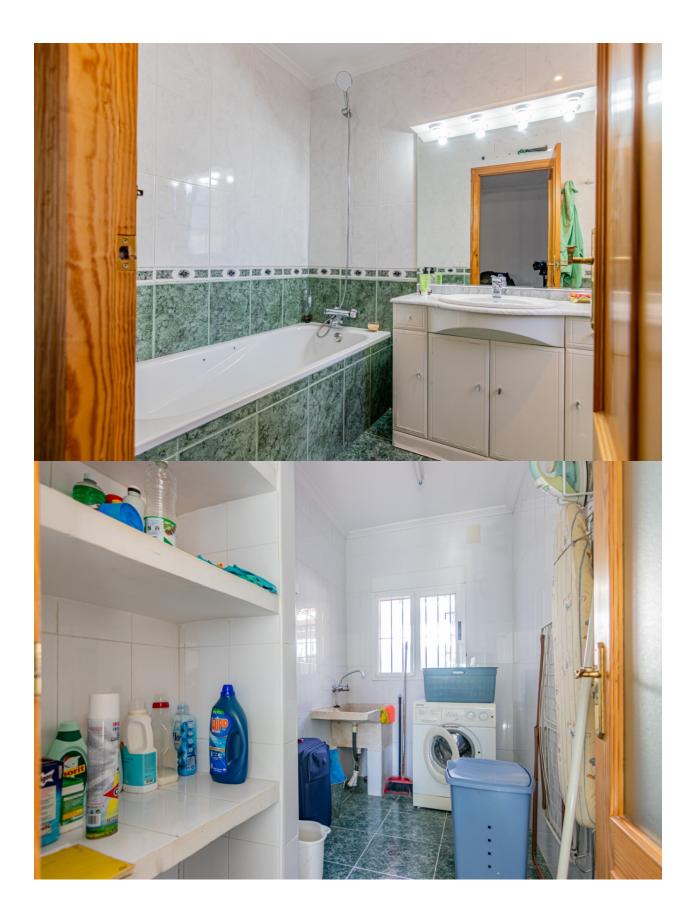

## DESCRIPTION

We present a unique finca strategically located between La Nucía and Polop, with panoramic views of Polop and the Sleeping Lion, close to all services and amenities. On a plot of 11,000 square meters, this property features fruit trees in production, such as orange, lemon and avocado trees, along with two ponds to ensure water supply. The farm stands out for its sustainability as it has solar panels. The property covers a total of 313 square meters, divided into two independent apartments and a versatile garagestorage room with various possibilities of use. The first house offers a livingdining room, separate kitchen, interior patio, pellet fireplace, two bedrooms and a bathroom. The second room consists of a bright livingdining room, two bedrooms, a bathroom and a bedroom with an ensuite bathroom. Both homes communicate with each other, and have air conditioning, fireplaces and fitted wardrobes. It also has an outdoor barbecue and a greenhouse to enjoy moments outdoors. With its unique combination of agricultural production, modern amenities, panoramic views and sustainability, this estate represents an exceptional opportunity for those seeking a rural lifestyle without sacrificing elegance and functionality in this unique property.