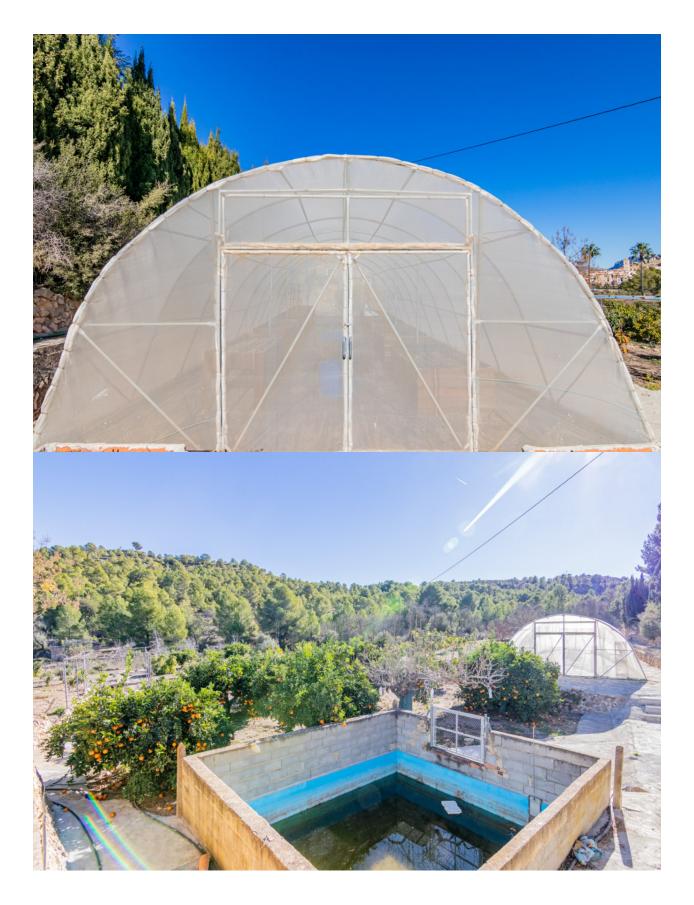

## DESCRIPTION

We present a unique finca strategically located between La Nucía and Polop, with panoramic views of Polop and the Sleeping Lion, close to all services and amenities. On a plot of 11,000 square meters, this property features fruit trees in production, such as orange, lemon and avocado trees, along with two ponds to ensure water supply. The farm stands out for its sustainability as it has solar panels. The property covers a total of 313 square meters, divided into two independent apartments and a versatile garagestorage room with various possibilities of use. The first house offers a livingdining room, separate kitchen, interior patio, pellet fireplace, two bedrooms and a bathroom. The second room consists of a bright livingdining room, two bedrooms, a bathroom and a bedroom with an ensuite bathroom. Both homes communicate with each other, and have air conditioning, fireplaces and fitted wardrobes. It also has an outdoor barbecue and a greenhouse to enjoy moments outdoors. With its unique combination of agricultural production, modern amenities, panoramic views and sustainability, this estate represents an exceptional opportunity for those seeking a rural lifestyle without sacrificing elegance and functionality in this unique property.