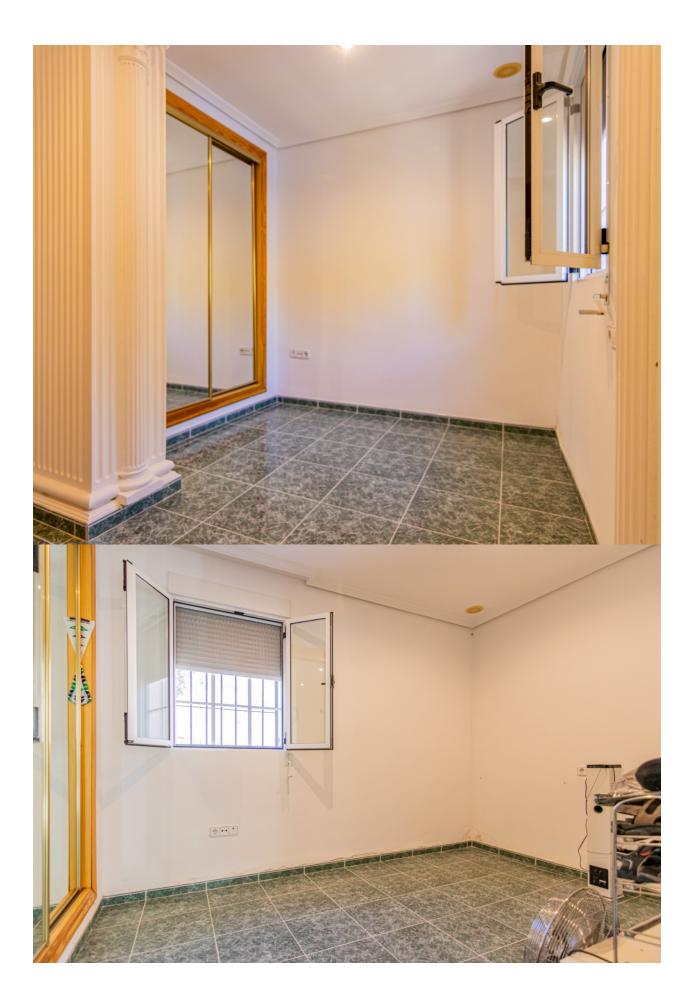

## DESCRIPTION

We present a unique finca strategically located between La Nucía and Polop, with panoramic views of Polop and the Sleeping Lion, close to all services and amenities. On a plot of 11,000 square meters, this property features fruit trees in production, such as orange, lemon and avocado trees, along with two ponds to ensure water supply. The farm stands out for its sustainability as it has solar panels. The property covers a total of 313 square meters, divided into two independent apartments and a versatile garagestorage room with various possibilities of use. The first house offers a livingdining room, separate kitchen, interior patio, pellet fireplace, two bedrooms and a bathroom. The second room consists of a bright livingdining room, two bedrooms, a bathroom and a bedroom with an ensuite bathroom. Both homes communicate with each other, and have air conditioning, fireplaces and fitted wardrobes. It also has an outdoor barbecue and a greenhouse to enjoy moments outdoors. With its unique combination of agricultural production, modern amenities, panoramic views and sustainability, this estate represents an exceptional opportunity for those seeking a rural lifestyle without sacrificing elegance and functionality in this unique property.