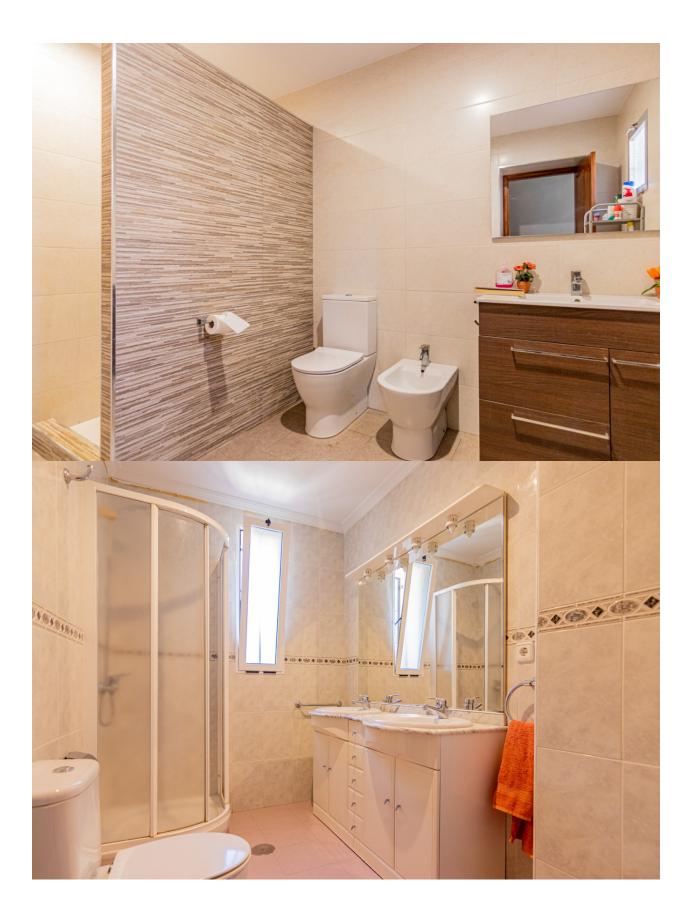

## DESCRIPTION

We present a unique finca strategically located between La Nucía and Polop, with panoramic views of Polop and the Sleeping Lion, close to all services and amenities. On a plot of 11,000 square meters, this property features fruit trees in production, such as orange, lemon and avocado trees, along with two ponds to ensure water supply. The farm stands out for its sustainability as it has solar panels. The property covers a total of 313 square meters, divided into two independent apartments and a versatile garagestorage room with various possibilities of use. The first house offers a livingdining room, separate kitchen, interior patio, pellet fireplace, two bedrooms and a bathroom. The second room consists of a bright livingdining room, two bedrooms, a bathroom and a bedroom with an ensuite bathroom. Both homes communicate with each other, and have air conditioning, fireplaces and fitted wardrobes. It also has an outdoor barbecue and a greenhouse to enjoy moments outdoors. With its unique combination of agricultural production, modern amenities, panoramic views and sustainability, this estate represents an exceptional opportunity for those seeking a rural lifestyle without sacrificing elegance and functionality in this unique property.