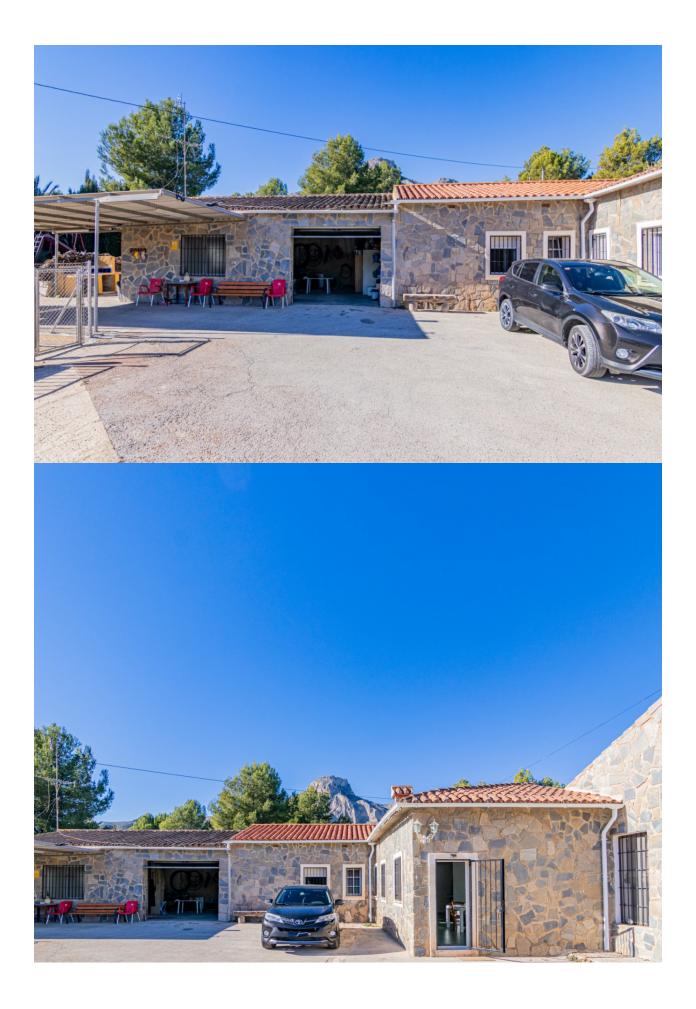

## DESCRIPTION

We present a unique finca strategically located between La Nucía and Polop, with panoramic views of Polop and the Sleeping Lion, close to all services and amenities. On a plot of 11,000 square meters, this property features fruit trees in production, such as orange, lemon and avocado trees, along with two ponds to ensure water supply. The farm stands out for its sustainability as it has solar panels. The property covers a total of 313 square meters, divided into two independent apartments and a versatile garagestorage room with various possibilities of use. The first house offers a livingdining room, separate kitchen, interior patio, pellet fireplace, two bedrooms and a bathroom. The second room consists of a bright livingdining room, two bedrooms, a bathroom and a bedroom with an ensuite bathroom. Both homes communicate with each other, and have air conditioning, fireplaces and fitted wardrobes. It also has an outdoor barbecue and a greenhouse to enjoy moments outdoors. With its unique combination of agricultural production, modern amenities, panoramic views and sustainability, this estate represents an exceptional opportunity for those seeking a rural lifestyle without sacrificing elegance and functionality in this unique property.