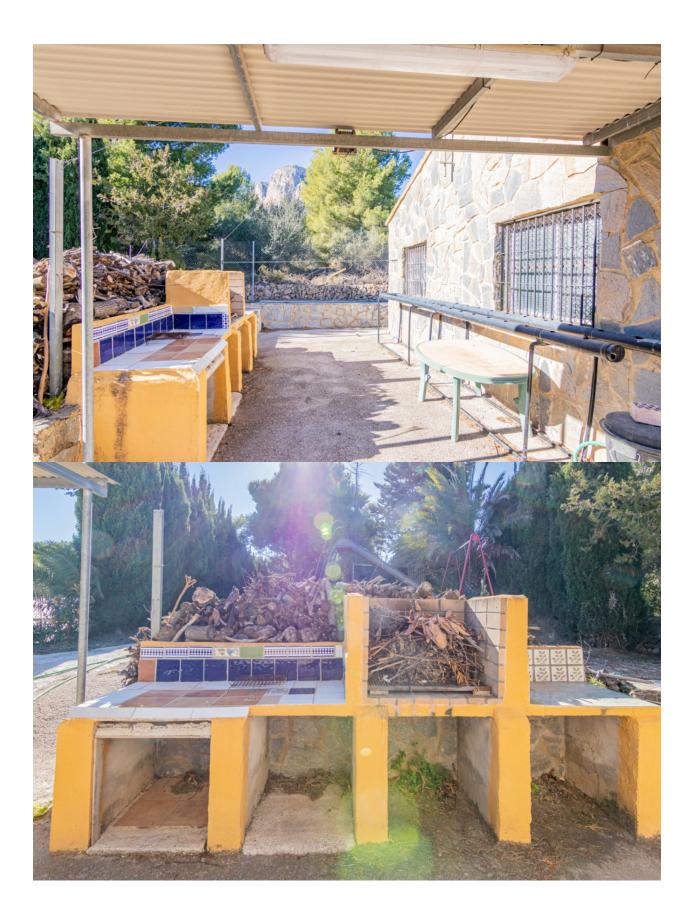

## DESCRIPTION

We present a unique finca strategically located between La Nucía and Polop, with panoramic views of Polop and the Sleeping Lion, close to all services and amenities. On a plot of 11,000 square meters, this property features fruit trees in production, such as orange, lemon and avocado trees, along with two ponds to ensure water supply. The farm stands out for its sustainability as it has solar panels. The property covers a total of 313 square meters, divided into two independent apartments and a versatile garagestorage room with various possibilities of use. The first house offers a livingdining room, separate kitchen, interior patio, pellet fireplace, two bedrooms and a bathroom. The second room consists of a bright livingdining room, two bedrooms, a bathroom and a bedroom with an ensuite bathroom. Both homes communicate with each other, and have air conditioning, fireplaces and fitted wardrobes. It also has an outdoor barbecue and a greenhouse to enjoy moments outdoors. With its unique combination of agricultural production, modern amenities, panoramic views and sustainability, this estate represents an exceptional opportunity for those seeking a rural lifestyle without sacrificing elegance and functionality in this unique property.