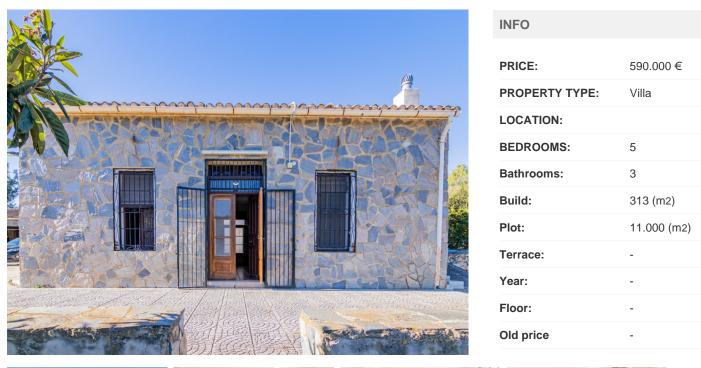

REF: # 12368

## DESCRIPTION

We present a unique finca strategically located between La Nucía and Polop, with panoramic views of Polop and the Sleeping Lion, close to all services and amenities. On a plot of 11,000 square meters, this property features fruit trees in production, such as orange, lemon and avocado trees, along with two ponds to ensure water supply. The farm stands out for its sustainability as it has solar panels. The property covers a total of 313 square meters, divided into two independent apartments and a versatile garagestorage room with various possibilities of use. The first house offers a livingdining room, separate kitchen, interior patio, pellet fireplace, two bedrooms and a bathroom. The second room consists of a bright livingdining room, two bedrooms, a bathroom and a bedroom with an ensuite bathroom. Both homes communicate with each other, and have air conditioning, fireplaces and fitted wardrobes. It also has an outdoor barbecue and a greenhouse to enjoy moments outdoors. With its unique combination of agricultural production, modern amenities, panoramic views and sustainability, this estate represents an exceptional opportunity for those seeking a rural lifestyle without sacrificing elegance and functionality in this unique property.