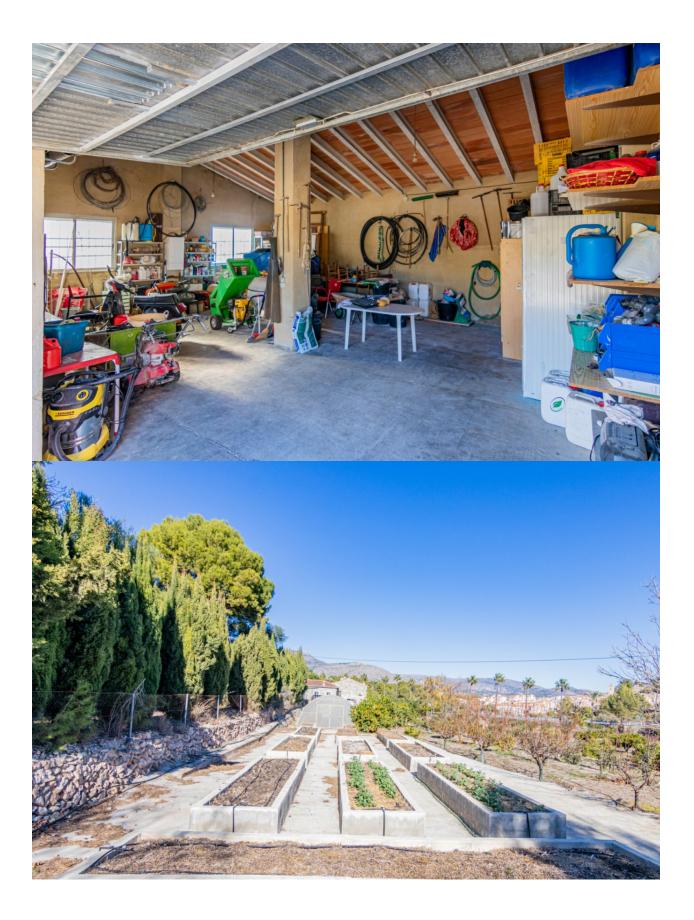

## DESCRIPTION

We present a unique finca strategically located between La Nucía and Polop, with panoramic views of Polop and the Sleeping Lion, close to all services and amenities. On a plot of 11,000 square meters, this property features fruit trees in production, such as orange, lemon and avocado trees, along with two ponds to ensure water supply. The farm stands out for its sustainability as it has solar panels. The property covers a total of 313 square meters, divided into two independent apartments and a versatile garagestorage room with various possibilities of use. The first house offers a livingdining room, separate kitchen, interior patio, pellet fireplace, two bedrooms and a bathroom. The second room consists of a bright livingdining room, two bedrooms, a bathroom and a bedroom with an ensuite bathroom. Both homes communicate with each other, and have air conditioning, fireplaces and fitted wardrobes. It also has an outdoor barbecue and a greenhouse to enjoy moments outdoors. With its unique combination of agricultural production, modern amenities, panoramic views and sustainability, this estate represents an exceptional opportunity for those seeking a rural lifestyle without sacrificing elegance and functionality in this unique property.