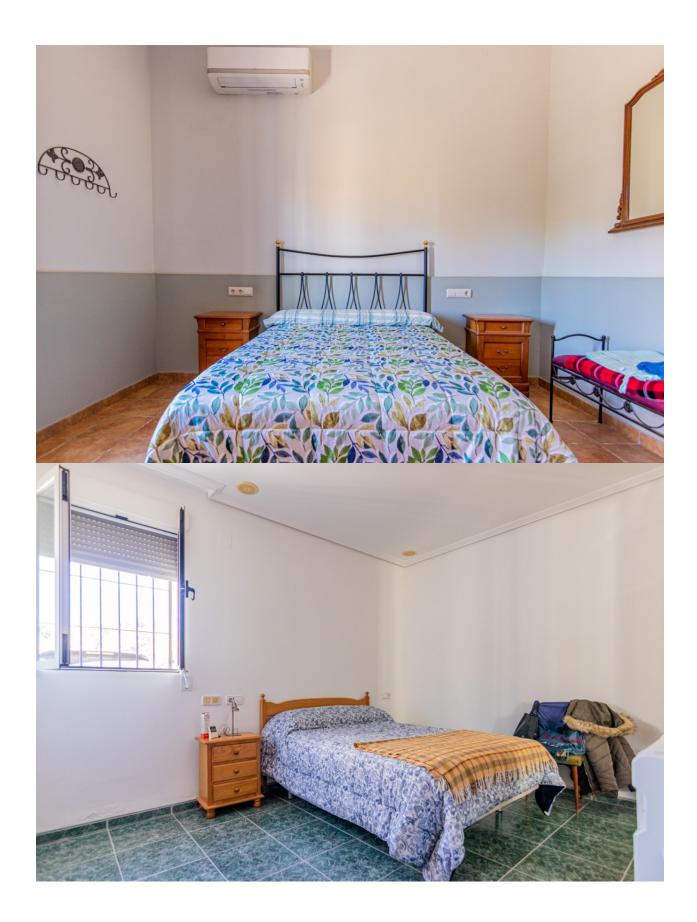

## DESCRIPTION

We present a unique finca strategically located between La Nucía and Polop, with panoramic views of Polop and the Sleeping Lion, close to all services and amenities. On a plot of 11,000 square meters, this property features fruit trees in production, such as orange, lemon and avocado trees, along with two ponds to ensure water supply. The farm stands out for its sustainability as it has solar panels. The property covers a total of 313 square meters, divided into two independent apartments and a versatile garagestorage room with various possibilities of use. The first house offers a livingdining room, separate kitchen, interior patio, pellet fireplace, two bedrooms and a bathroom. The second room consists of a bright livingdining room, two bedrooms, a bathroom and a bedroom with an ensuite bathroom. Both homes communicate with each other, and have air conditioning, fireplaces and fitted wardrobes. It also has an outdoor barbecue and a greenhouse to enjoy moments outdoors. With its unique combination of agricultural production, modern amenities, panoramic views and sustainability, this estate represents an exceptional opportunity for those seeking a rural lifestyle without sacrificing elegance and functionality in this unique property.