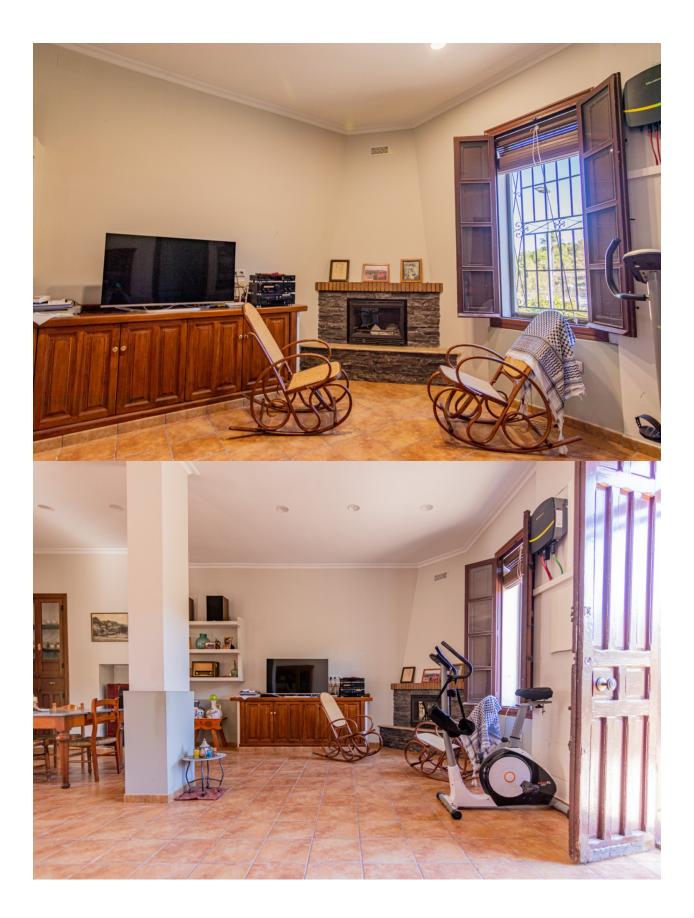

## DESCRIPTION

We present a unique finca strategically located between La Nucía and Polop, with panoramic views of Polop and the Sleeping Lion, close to all services and amenities. On a plot of 11,000 square meters, this property features fruit trees in production, such as orange, lemon and avocado trees, along with two ponds to ensure water supply. The farm stands out for its sustainability as it has solar panels. The property covers a total of 313 square meters, divided into two independent apartments and a versatile garagestorage room with various possibilities of use. The first house offers a livingdining room, separate kitchen, interior patio, pellet fireplace, two bedrooms and a bathroom. The second room consists of a bright livingdining room, two bedrooms, a bathroom and a bedroom with an ensuite bathroom. Both homes communicate with each other, and have air conditioning, fireplaces and fitted wardrobes. It also has an outdoor barbecue and a greenhouse to enjoy moments outdoors. With its unique combination of agricultural production, modern amenities, panoramic views and sustainability, this estate represents an exceptional opportunity for those seeking a rural lifestyle without sacrificing elegance and functionality in this unique property.

## **PROPERTY GALLERY**

"Experience our experience - Because you deserve the best"