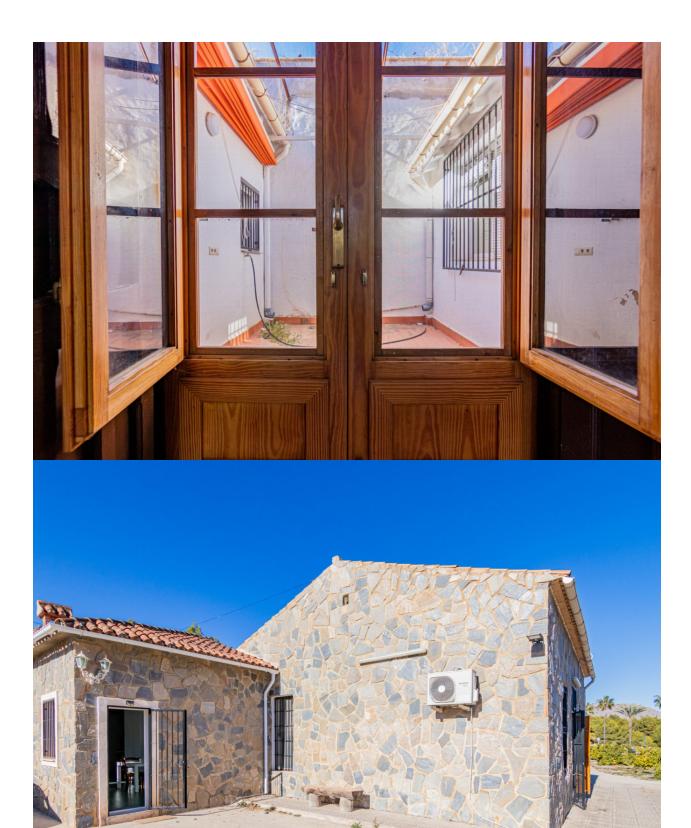

## DESCRIPTION

We present a unique finca strategically located between La Nucía and Polop, with panoramic views of Polop and the Sleeping Lion, close to all services and amenities. On a plot of 11,000 square meters, this property features fruit trees in production, such as orange, lemon and avocado trees, along with two ponds to ensure water supply. The farm stands out for its sustainability as it has solar panels. The property covers a total of 313 square meters, divided into two independent apartments and a versatile garagestorage room with various possibilities of use. The first house offers a livingdining room, separate kitchen, interior patio, pellet fireplace, two bedrooms and a bathroom. The second room consists of a bright livingdining room, two bedrooms, a bathroom and a bedroom with an ensuite bathroom. Both homes communicate with each other, and have air conditioning, fireplaces and fitted wardrobes. It also has an outdoor barbecue and a greenhouse to enjoy moments outdoors. With its unique combination of agricultural production, modern amenities, panoramic views and sustainability, this estate represents an exceptional opportunity for those seeking a rural lifestyle without sacrificing elegance and functionality in this unique property.