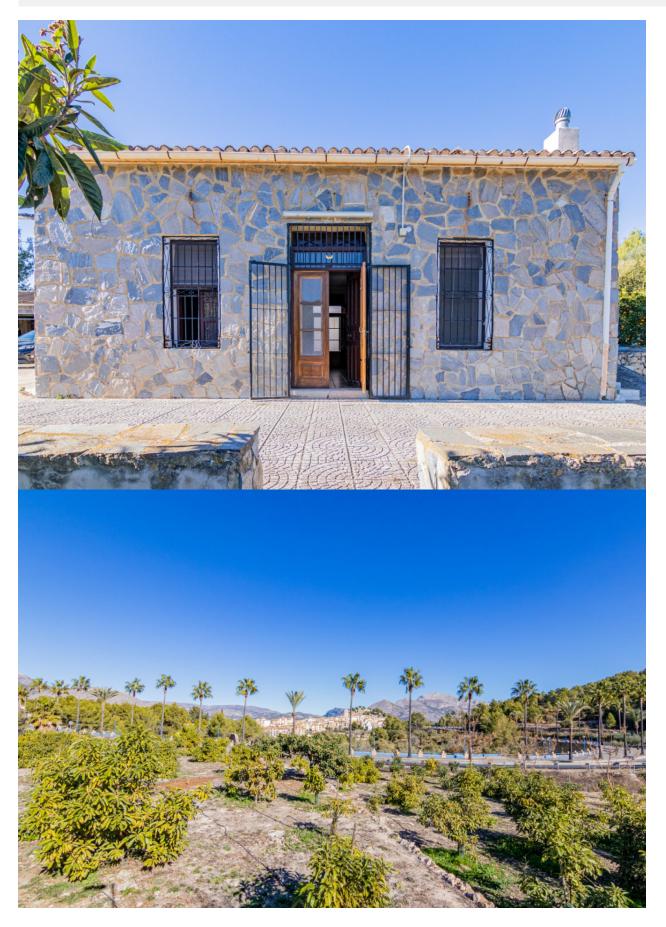

## DESCRIPTION

We present a unique finca strategically located between La Nucía and Polop, with panoramic views of Polop and the Sleeping Lion, close to all services and amenities. On a plot of 11,000 square meters, this property features fruit trees in production, such as orange, lemon and avocado trees, along with two ponds to ensure water supply. The farm stands out for its sustainability as it has solar panels. The property covers a total of 313 square meters, divided into two independent apartments and a versatile garagestorage room with various possibilities of use. The first house offers a livingdining room, separate kitchen, interior patio, pellet fireplace, two bedrooms and a bathroom. The second room consists of a bright livingdining room, two bedrooms, a bathroom and a bedroom with an ensuite bathroom. Both homes communicate with each other, and have air conditioning, fireplaces and fitted wardrobes. It also has an outdoor barbecue and a greenhouse to enjoy moments outdoors. With its unique combination of agricultural production, modern amenities, panoramic views and sustainability, this estate represents an exceptional opportunity for those seeking a rural lifestyle without sacrificing elegance and functionality in this unique property.

## **PROPERTY GALLERY**

"Experience our experience - Because you deserve the best"