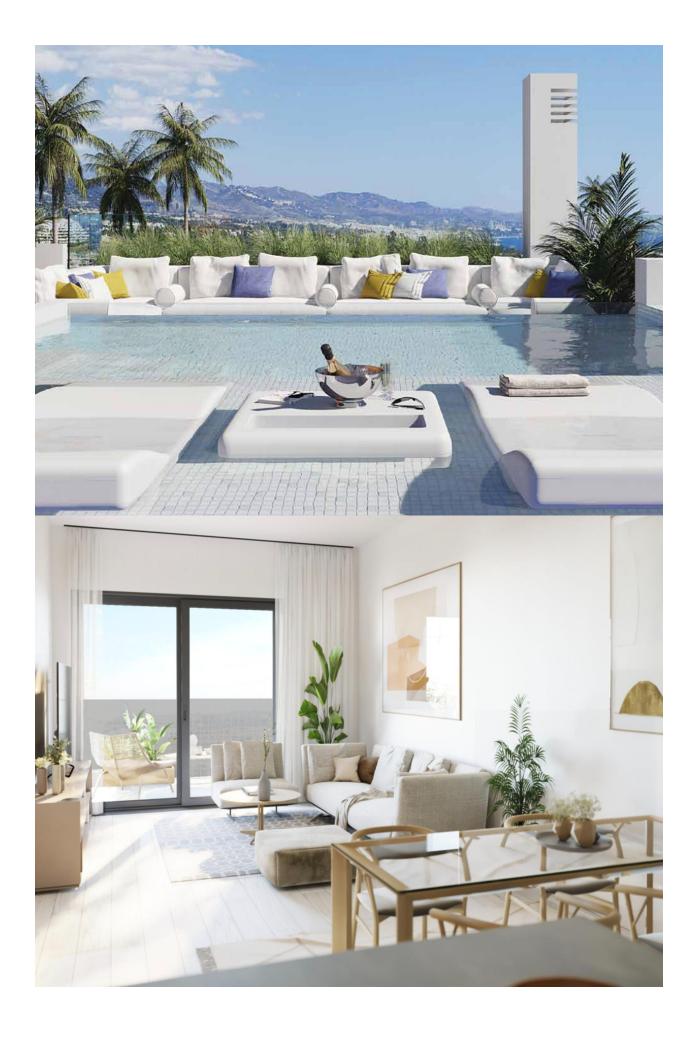

coastal locations on the Costa Blanca. Torrevieja is well-known for its sunny weather, with an average temperature of 19°C and over 320 days of sunshine per year. The area is perfect for year-round living, offering not only beautiful beaches but also excellent infrastructure, gastronomy, and a variety of cultural and recreational activities. Exceptional Amenities The development includes a wide range of communal amenities designed for relaxation and enjoyment. The solarium features a stunning pool with a jacuzzi function, providing the perfect space for residents to unwind and enjoy the Mediterranean climate. Sun loungers around the pool offer an ideal spot to soak up the sun, while the barbecue and dining area are perfect for entertaining family and friends in a cozy, social environment. Spacious and Bright Apartments Choose from 1, 2, or 3-bedroom apartments, each designed to maximize comfort and quality of life by the sea. The apartments are positioned on a corner lot with east and southeast orientations, ensuring that every unit enjoys abundant natural light throughout the day. Key Distances Alicante Airport: 43 km Villamartin Golf Course: 11 km Habaneras Shopping Center: 3 km Marina Internacional (Port): 2 km Live the coastal lifestyle in one of Torrevieja's most prestigious developments, where comfort meets convenience.