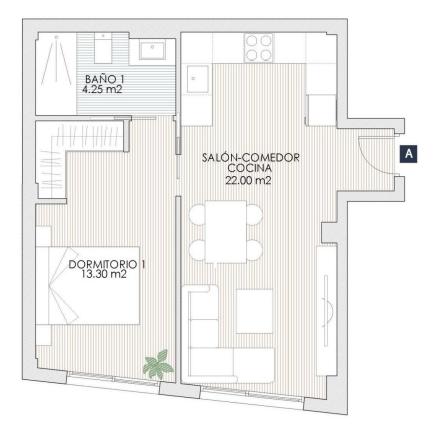

#### INFO

| PRICE:         | 148.000€  |
|----------------|-----------|
| PROPERTY TYPE: | Apartment |
| LOCATION:      |           |
| BEDROOMS:      | 1         |
| Bathrooms:     | 1         |
| Build:         | 49 (m2)   |
| Plot:          | -         |
| Terrace:       | 1 (m2)    |
| Year:          | -         |
| Floor:         | -         |
| Old price      | -         |
|                |           |

### PROPERTY GALLERY

|                                                                                                                                                                                                                                                                                                                                | VIVIENDA A. Planta Baja |             |
|--------------------------------------------------------------------------------------------------------------------------------------------------------------------------------------------------------------------------------------------------------------------------------------------------------------------------------|-------------------------|-------------|
|                                                                                                                                                                                                                                                                                                                                | Superficie Vivienc      | a 49,19 m2  |
| Ň                                                                                                                                                                                                                                                                                                                              |                         | Escala 1:75 |
| Este plano carece de contractualidad y es meramente informativo, pudiendo estar sujeto a modificacion<br>del Proyecto de edificación y su ejecución. El mobiliario dibujado es a título indicativo, no estando incluido<br>elementos de decoración. Solo se incluye los elementos incluidos en la memoria del Proyecto visado. |                         |             |