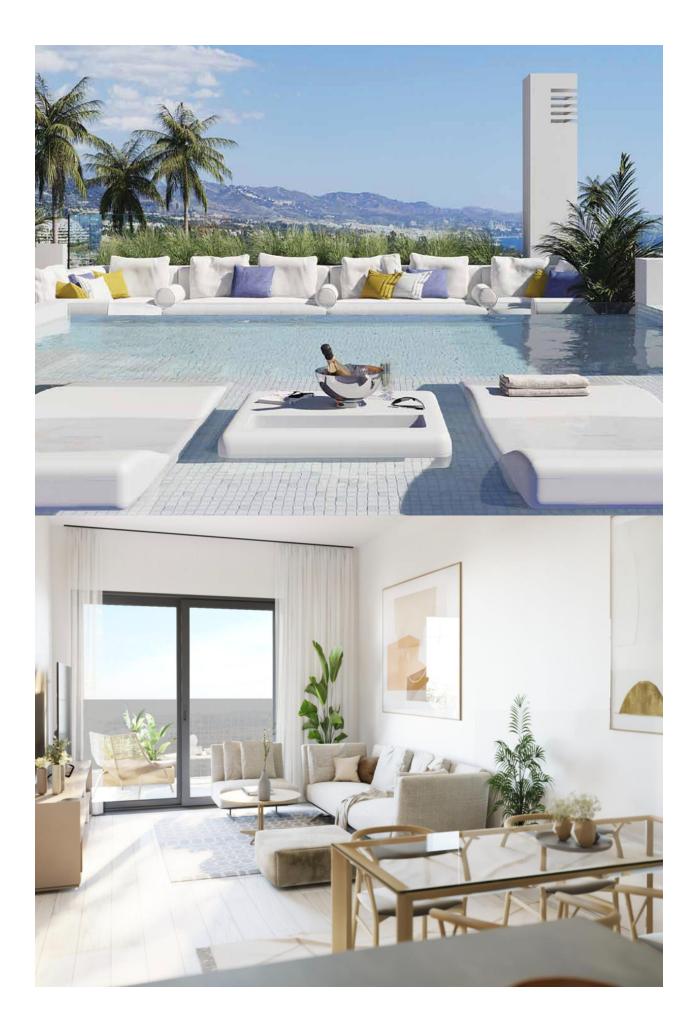

coastal locations on the Costa Blanca. Torrevieja is well-known for its sunny weather, with an average temperature of 19°C and over 320 days of sunshine per year. The area is perfect for year-round living, offering not only beautiful beaches but also excellent infrastructure, gastronomy, and a variety of cultural and recreational activities. Exceptional Amenities The development includes a wide range of communal amenities designed for relaxation and enjoyment. The solarium features a stunning pool with a jacuzzi function, providing the perfect space for residents to unwind and enjoy the Mediterranean climate. Sun loungers around the pool offer an ideal spot to soak up the sun, while the barbecue and dining area are perfect for entertaining family and friends in a cozy, social environment. Spacious and Bright Apartments Choose from 1, 2, or 3-bedroom apartments, each designed to maximize comfort and quality of life by the sea. The apartments are positioned on a corner lot with east and southeast orientations, ensuring that every unit enjoys abundant natural light throughout the day. Key Distances Alicante Airport: 43 km Villamartin Golf Course: 11 km Habaneras Shopping Center: 3 km Marina Internacional (Port): 2 km Live the coastal lifestyle in one of Torrevieja's most prestigious developments, where comfort meets convenience.