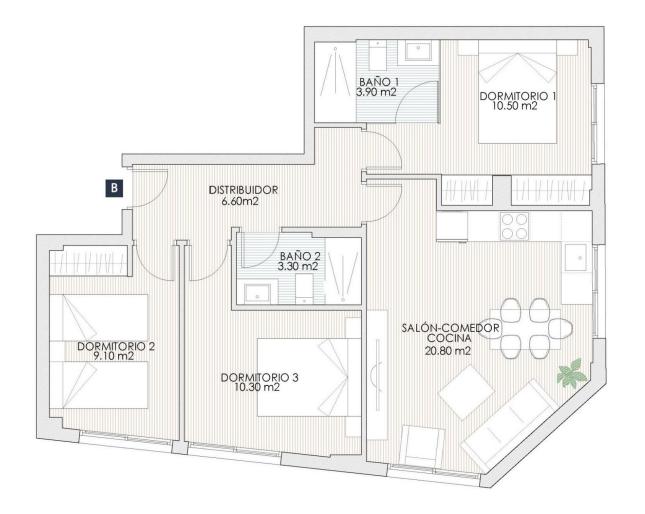

**REF: #12470** 

| INFO           |           |
|----------------|-----------|
| PRICE:         | 212.000 € |
| PROPERTY TYPE: | Apartment |
| LOCATION:      |           |
| BEDROOMS:      | 3         |
| Bathrooms:     | 2         |
| Build:         | 74 (m2)   |
| Plot:          | -         |
| Terrace:       | 1 (m2)    |
| Year:          | -         |
| Floor:         | -         |
| Old price      | -         |

**VIEWS** 

**AIRCONDITIONING** 

**EXTRA** 

• Panoramic views

• Central airconditioning

• Lift

VIVIENDA B. Planta Baja

Superficie Vivienda 74,16 m2

Escala 1:75

Este plano carece de contractualidad y es meramente informativo, pudiendo estar sujeto a modificaciones de carácter técnico derivadas del desarrollo del Proyecto de edificación y su ejecución. El mobiliario dibujado es a título indicativo, no estando incluido en el precio los muebles, electrodomésticos ni elementos de decoración. Solo se incluye los elementos incluidos en la memoria del Proyecto visado.