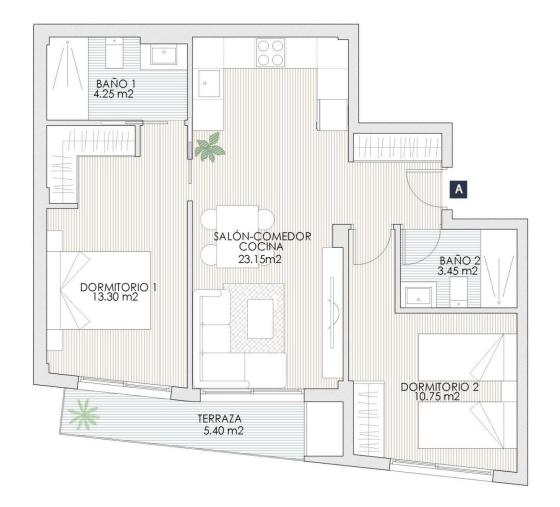

## VIVIENDA A. Planta Segunda

Superficie Vivienda 63,43 m2

Superficie Terraza 5,60 m2

Escala 1:75

Este plano carece de contractualidad y es meramente informativo, pudiendo estar sujeto a modificaciones de carácter técnico derivadas del desamollo del Proyecto de edificación y su ejecución. El mobiliario dibujado es a título indicativo, no estando incluido en el precio los muebles, electrodomésticos ni elementos de decoración. Solo se incluye los elementos incluidos en la memoria del Proyecto visado.