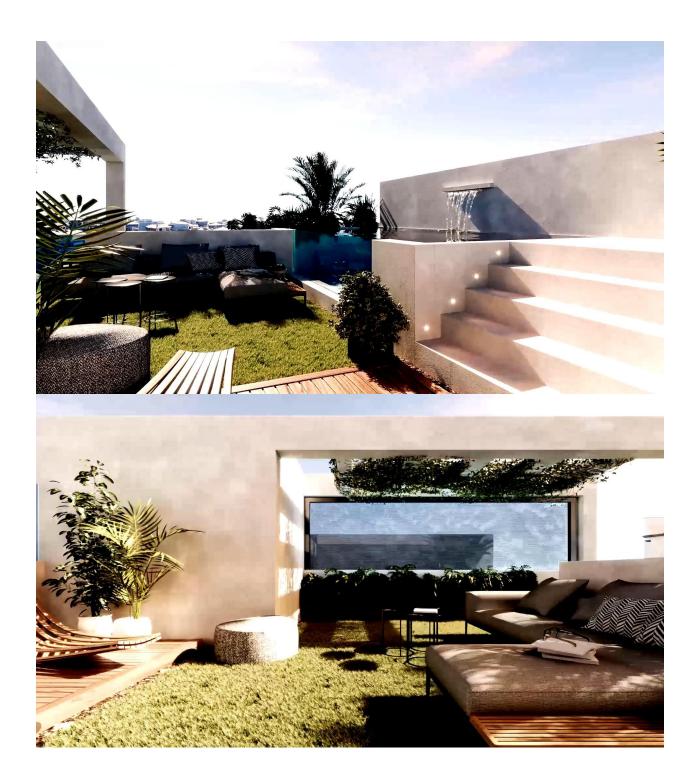

## DESCRIPTION

New Build Development in the Heart of Torrevieja Located in the vibrant center of Torrevieja, this new build development offers the perfect combination of modern living and accessibility. Situated just 300 meters from a wide array of services, including restaurants, bars, supermarkets, taxis, bus stops, pharmacies, and banks, this property provides unparalleled convenience in one of the most sought-after areas of the city. Proximity to Beaches and Entertainment One of the standout features of this property is its close proximity to the stunning beaches of Torrevieja, located just 600 meters away. Whether you're looking to relax by the sea or explore the local area, you'll find yourself close to some of the best coastal spots. Additionally, the renowned shopping center "Las Habaneras" is just 1 km away, offering a variety of shops, entertainment, and dining options. For outdoor enthusiasts, the beautiful "Parque Europa" is also nearby, perfect for leisurely walks and family outings. Modern Design and Amenities This residential building is comprised of 17 units, featuring studio apartments as well as 1, 2, and 3-bedroom layouts. Designed with modern living in mind, each unit offers spacious interiors and high-quality finishes. Residents can enjoy a community rooftop area with a heated glass swimming pool, perfect for year-round relaxation. Additional Storage and Location Perks The building also offers optional large storage rooms located in the basement, providing extra space for your belongings. Torrevieja's main points of interest, such as Alicante Airport (45 km away) and nearby golf courses like Villamartín (10 km), make this an ideal location for those seeking a well-connected and vibrant living environment. This property in the heart of Torrevieja offers everything you need for modern, coastal living.