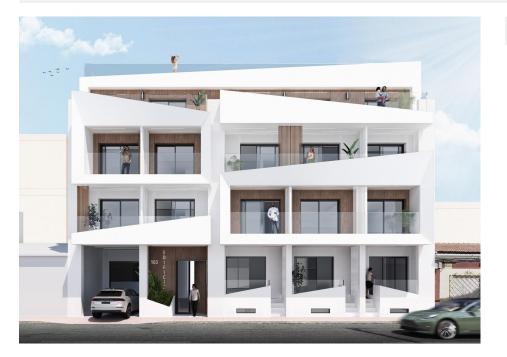

#### DESCRIPTION

Modern Apartments Just 250m from El Cura Beach in Torrevieja New Development in Prime Location This newly built apartment building is located just 250 meters from the famous El Cura Beach in Torrevieja, offering residents easy access to one of the most popular beaches in the area. The building consists of 17 units, featuring 1 and 2-bedroom apartments, each with 1 or 2 bathrooms. Additionally, there are penthouses available with private solariums and stunning sea views, perfect for enjoying the Mediterranean lifestyle. Premium Amenities for Relaxation Residents can take advantage of the rooftop community pool and solarium, ideal for unwinding after a day at the beach. The building also offers optional underground parking spaces and storage rooms, available for an additional cost, providing extra convenience and security for residents. Vibrant City Life in Torrevieja Torrevieja is a lively city known for its year-round cultural and recreational activities, making it a great destination for both permanent residents and vacationers. With a mild climate and over 300 days of sunshine annually, the area is perfect for those who enjoy outdoor activities and beach life. Ideal Location with Easy Access to Points of Interest This property is ideally located close to all essential services, including supermarkets, restaurants, and entertainment venues. Major points of interest are easily accessible: Alicante Airport is just 45 km away. Several Golf Courses within 7-10 km. Zenia Boulevard Shopping Center is only 8 km away. The port of Torrevieja is just 2 km from the building. Enjoy modern living by the sea in a vibrant and well-

connected area with everything you need just a short distance away.

| VIEWS           | PARKING            | EXTRA  |
|-----------------|--------------------|--------|
| Panoramic views | Parking no Cars: 1 | • Lift |