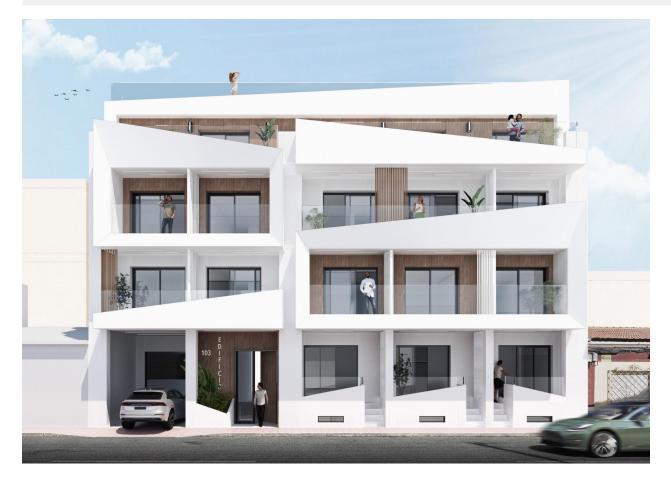

#### DESCRIPTION

Modern Apartments Just 250m from El Cura Beach in Torrevieja New Development in Prime Location This newly built apartment building is located just 250 meters from the famous El Cura Beach in Torrevieja, offering residents easy access to one of the most popular beaches in the area. The building consists of 17 units, featuring 1 and 2-bedroom apartments, each with 1 or 2 bathrooms. Additionally, there are penthouses available with private solariums and stunning sea views, perfect for enjoying the Mediterranean lifestyle. Premium Amenities for Relaxation Residents can take advantage of the rooftop community pool and solarium, ideal for unwinding after a day at the beach. The building also offers optional underground parking spaces and storage rooms, available for an additional cost, providing extra convenience and security for residents. Vibrant City Life in Torrevieja Torrevieja is a lively city known for its year-round cultural and recreational activities, making it a great destination for both permanent residents and vacationers. With a mild climate and over 300 days of sunshine annually, the area is perfect for those who enjoy outdoor activities and beach life. Ideal Location with Easy Access to Points of Interest This property is ideally located close to all essential services, including supermarkets, restaurants, and entertainment venues. Major points of interest are easily accessible: Alicante Airport is just 45 km away. Several Golf Courses within 7-10 km. Zenia Boulevard Shopping Center is only 8 km away. The port of Torrevieja is just 2 km from the building. Enjoy modern living by the sea in a vibrant and well-

connected area with everything you need just a short distance away.

| VIEWS           | PARKING            | EXTRA  |
|-----------------|--------------------|--------|
| Panoramic views | Parking no Cars: 1 | • Lift |