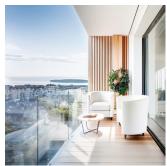

REF: # 12487



| INFO           |           |
|----------------|-----------|
| PRICE:         | 388.000 € |
| PRICE:         | 300.000 € |
| PROPERTY TYPE: | Penthouse |
| LOCATION:      |           |
| BEDROOMS:      | 2         |
| Bathrooms:     | 1         |
| Build:         | 74 (m2)   |
| Plot:          | -         |
| Terrace:       | 19 (m2)   |
| Year:          | -         |
| Floor:         | -         |
| Old price      | _         |









### **DESCRIPTION**

Modern Apartments Just 250m from El Cura Beach in Torrevieja New Development in Prime Location This newly built apartment building is located just 250 meters from the famous El Cura Beach in Torrevieja, offering residents easy access to one of the most popular beaches in the area. The building consists of 17 units, featuring 1 and 2-bedroom apartments, each with 1 or 2 bathrooms. Additionally, there are penthouses available with private solariums and stunning sea views, perfect for enjoying the Mediterranean lifestyle. Premium Amenities for Relaxation Residents can take advantage of the rooftop community pool and solarium, ideal for unwinding after a day at the beach. The building also offers optional underground parking spaces and storage rooms, available for