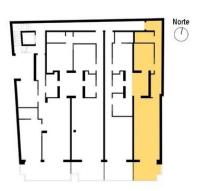

# ÁTICO D

#### SUPERFICIE DE VIVIENDA

SUPERFICIE CONSTRUIDA 64,90 m²

P.P. DE ZONAS COMUNES 12,83 m²

SUPERFICIE TOTAL 77,73 m<sup>2</sup>

Represantación gráfica sin valor contractual sujeta a posibles cambios derivados del proyecto de ejecución y en cualquier caso será sustituido por el definitivo en el momento de la firma de la compra-venta. La propiedad se reserva los derechos a llevar a cabo modificaciones por motivos técnicos y cumpliendo la normativa vigente.

## **CUBIERTA**

Represantación gráfica sin valor contractual sujeta a posibles cambios derivados del proyecto de ejecución y en cualquier caso será sustituido por el definitivo en el momento de la firma de la compra-venta. La propiedad se reserva los derechos a llevar a cabo modificaciones por motivos técnicos y cumpliendo la normativa vigente.