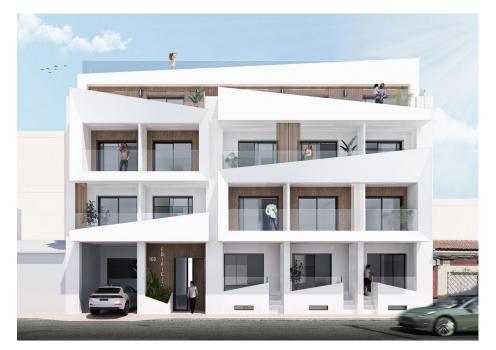

### **DESCRIPTION**

Modern Apartments Just 250m from El Cura Beach in Torrevieja New Development in Prime Location This newly built apartment building is located just 250 meters from the famous El Cura Beach in Torrevieja, offering residents easy access to one of the most popular beaches in the area. The building consists of 17 units, featuring 1 and 2-bedroom apartments, each with 1 or 2 bathrooms. Additionally, there are penthouses available with private solariums and stunning sea views, perfect for enjoying the Mediterranean lifestyle. Premium Amenities for Relaxation Residents can take advantage of the rooftop community pool and solarium, ideal for unwinding after a day at the beach. The building also offers optional underground parking spaces and storage rooms, available for an additional cost, providing extra convenience and security for residents. Vibrant City Life in Torrevieja Torrevieja is a lively city known for its year-round cultural and recreational activities, making it a great destination for both permanent residents and vacationers. With a mild climate and over 300 days of sunshine annually, the area is perfect for those who enjoy outdoor activities and beach life. Ideal Location with Easy Access to Points of Interest This property is ideally located close to all essential services, including supermarkets, restaurants, and entertainment venues. Major points of interest are easily accessible: Alicante Airport is just 45 km away. Several Golf Courses within 7-10 km. Zenia Boulevard Shopping Center is only 8 km away. The port of Torrevieja is just 2 km from the building. Enjoy modern living by the sea in a vibrant and well-