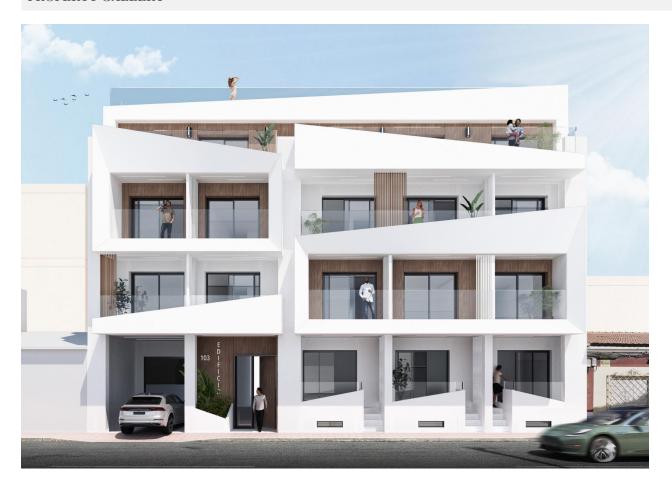

### **DESCRIPTION**

Modern Apartments Just 250m from El Cura Beach in Torrevieja New Development in Prime Location This newly built apartment building is located just 250 meters from the famous El Cura Beach in Torrevieja, offering residents easy access to one of the most popular beaches in the area. The building consists of 17 units, featuring 1 and 2-bedroom apartments, each with 1 or 2 bathrooms. Additionally, there are penthouses available with private solariums and stunning sea views, perfect for enjoying the Mediterranean lifestyle. Premium Amenities for Relaxation Residents can take advantage of the rooftop community pool and solarium, ideal for unwinding after a day at the beach. The building also offers optional underground parking spaces and storage rooms, available for an additional cost, providing extra convenience and security for residents. Vibrant City Life in Torrevieja Torrevieja is a lively city known for its year-round cultural and recreational activities, making it a great destination for both permanent residents and vacationers. With a mild climate and over 300 days of sunshine annually, the area is perfect for those who enjoy outdoor activities and beach life. Ideal Location with Easy Access to Points of Interest This property is ideally located close to all essential services, including supermarkets, restaurants, and entertainment venues. Major points of interest are easily accessible: Alicante Airport is just 45 km away. Several Golf Courses within 7-10 km. Zenia Boulevard Shopping Center is only 8 km away. The port of Torrevieja is just 2 km from the building. Enjoy modern living by the sea in a vibrant and well-

### PROPERTY GALLERY