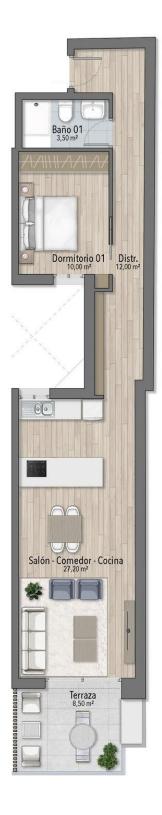

# ÁTICO D

#### SUPERFICIE DE VIVIENDA

SUPERFICIE CONSTRUIDA 64,90 m²

P.P. DE ZONAS COMUNES 12,83 m²

SUPERFICIE TOTAL 77,73 m<sup>2</sup>

Represantación gráfica sin valor contractual sujeta a posibles cambios derivados del proyecto de ejecución y en cualquier caso será sustituido por el definitivo en el momento de la firma de la compra-venta. La propiedad se reserva los derechos a llevar a cabo modificaciones por motivos técnicos y cumpliendo la normativa vigente.