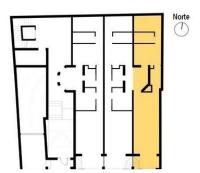

|

# STYLE

- Modern
- Contemporary

# **VIEWS**

• Panoramic views

# AIRCONDITIONING

Central airconditioning

# DISTANCE TO:

Beach : 200 m

Airport: 40 Km

#### FURNITURE

Not furnished

#### PARKING

Parking no Cars: 1

#### **FLOARING**

- Tile floors
- Stone floors

# **KITCHEN**

• Open kitchen

#### **EXTRA**

- Built in wardrobes
- Alarm
- Reinforced door
- Double glazed windows
- Lift

# PROPERTY GALLERY

















# BAJO C

#### SUPERFICIE DE VIVIENDA

SUPERFICIE TOTAL

SUPERFICIE CONSTRUIDA 70,50 m²
P.P. DE ZONAS COMUNES 6,02 m²

76,52 m<sup>2</sup>



Represantación gráfica sin valor contractual sujeta a posibles cambios derivados del proyecto de ejecución y en cualquier caso será sustituido por el definitivo en el momento de la firma de la compra-venta. La propiedad se reserva los derechos a llevar a cabo modificaciones por motivos técnicos y cumpliendo la normativa vigente.



C/ Pedro Lorca



# **CUBIERTA**



Represantación gráfica sin valor contractual sujeta a posibles cambios derivados del proyecto de ejecución y en cualquier caso será sustituido por el definitivo en el momento de la firma de la compra-venta. La propiedad se reserva los derechos a llevar a cabo modificaciones por motivos técnicos y cumpliendo la normativa vigente.