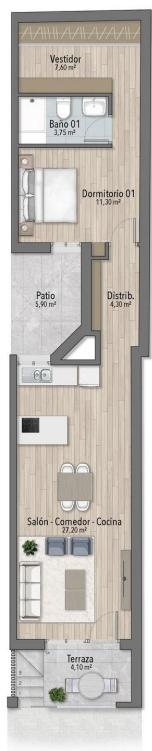

#### SUPERFICIE DE VIVIENDA

SUPERFICIE TOTAL

SUPERFICIE CONSTRUIDA 70,50 m²
P.P. DE ZONAS COMUNES 6,02 m²

76,52 m<sup>2</sup>

Represantación gráfica sin valor contractual sujeta a posibles cambios derivados del proyecto de ejecución y en cualquier caso será sustituido por el definitivo en el momento de la firma de la compra-venta. La propiedad se reserva los derechos a llevar a cabo modificaciones por motivos técnicos y cumpliendo la normativa vigente.