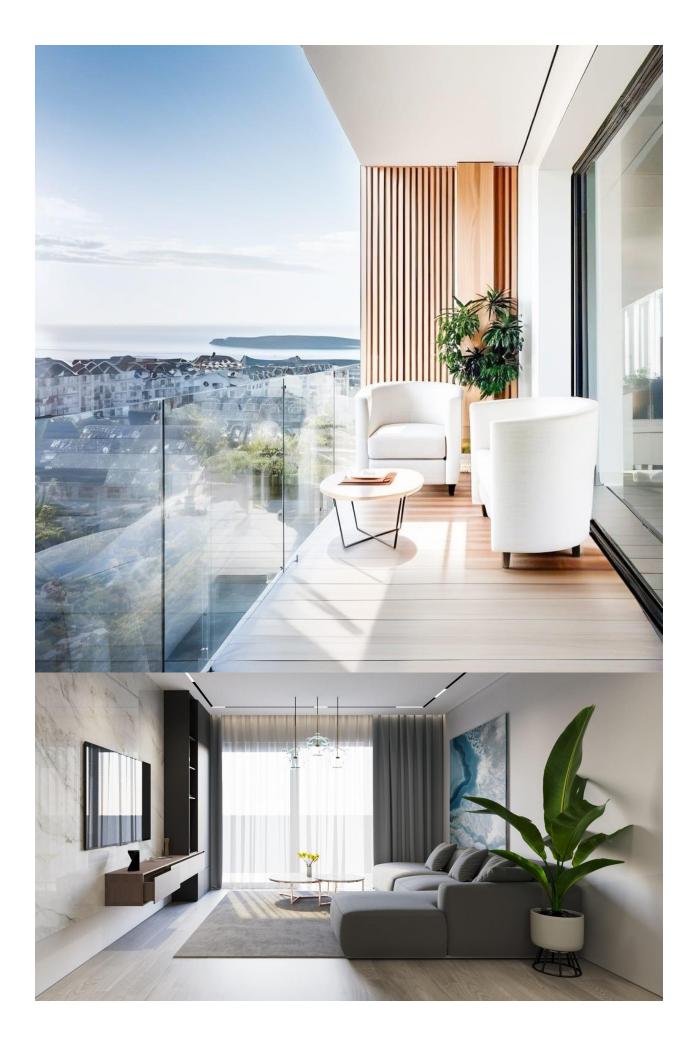

|
|                                                                                                                                                                                                                                 |

# STYLE

- Modern
- Contemporary

# **VIEWS**

• Panoramic views

# AIRCONDITIONING

Central airconditioning

# DISTANCE TO:

Beach : 200 m

Airport: 40 Km

#### FURNITURE

Not furnished

#### PARKING

Parking no Cars: 1

#### **FLOARING**

- Tile floors
- Stone floors

# **KITCHEN**

• Open kitchen

#### **EXTRA**

- Built in wardrobes
- Alarm
- Reinforced door
- Double glazed windows
- Lift

# PROPERTY GALLERY

















# BAJO C

#### SUPERFICIE DE VIVIENDA

SUPERFICIE TOTAL

SUPERFICIE CONSTRUIDA 70,50 m²
P.P. DE ZONAS COMUNES 6,02 m²

76,52 m<sup>2</sup>



Represantación gráfica sin valor contractual sujeta a posibles cambios derivados del proyecto de ejecución y en cualquier caso será sustituido por el definitivo en el momento de la firma de la compra-venta. La propiedad se reserva los derechos a llevar a cabo modificaciones por motivos técnicos y cumpliendo la normativa vigente.



C/ Pedro Lorca



# **CUBIERTA**



Represantación gráfica sin valor contractual sujeta a posibles cambios derivados del proyecto de ejecución y en cualquier caso será sustituido por el definitivo en el momento de la firma de la compra-venta. La propiedad se reserva los derechos a llevar a cabo modificaciones