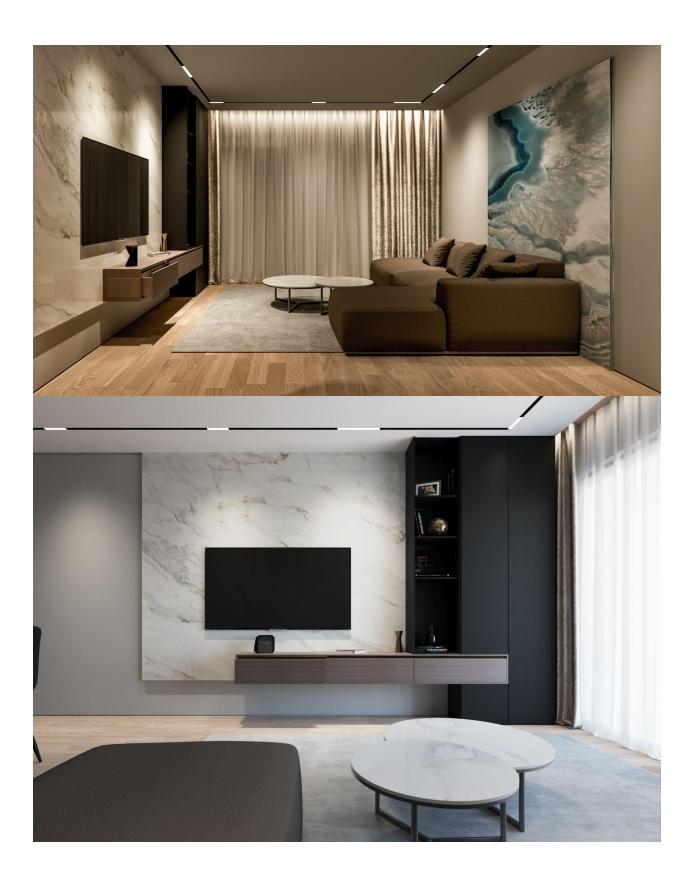

#### **DESCRIPTION**

Modern Apartments, New Development in Prime Location, just 250m from El Cura Beach in Torrevieja! This newly built apartment building is located just 250 meters from the famous El Cura Beach in Torrevieja, offering residents easy access to one of the most popular beaches in the area. The building consists of 17 units, featuring 1 and 2-bedroom apartments, each with 1 or 2 bathrooms. Additionally, there are penthouses available with private solarium's and stunning sea views, perfect for enjoying the Mediterranean lifestyle. This 71m2 Ground floor apartment consists of 2 bedroom, 1 bathroom and open plan kitchen / dining/ lounge area. Metal security grilles on balconies and windows in ground floor dwellings. Premium Amenities for relaxation, residents can take advantage of the rooftop community pool and solarium, ideal for unwinding after a day at the beach. The building also offers optional underground parking spaces and storage rooms, available for an additional cost, providing extra convenience and security for residents. Torrevieja is a lively city known for its year-round cultural and recreational activities, making it a great destination for both permanent residents and vacationers. With a mild climate and over 300 days of sunshine annually, the area is perfect for those who enjoy outdoor activities and beach life. Ideal Location with Easy Access to Points of Interest, this property is ideally located close to all essential services, including supermarkets, restaurants, and entertainment venues. Major points of interest are easily accessible: Alicante Airport is just 45 km away, several Golf Courses within 7-10 km, Zenia

# **KITCHEN**

• Open kitchen