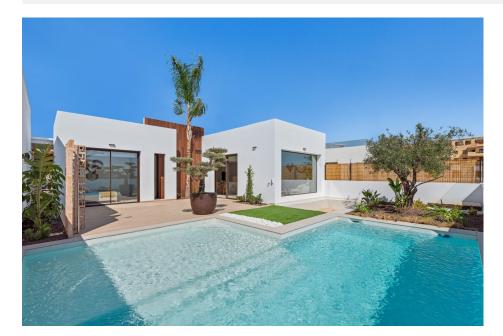

#### DESCRIPTION

New Build Villas Front Line La Serena Golf in Los Alcázares Discover a new residential complex in Los Alcázares, Murcia, featuring 16 modern apartments and penthouses with 2 or 3 bedrooms, alongside 8 exclusive villas. This development perfectly blends contemporary design, high quality, and functionality. Its unbeatable location offers stunning views of La Serena Golf and the Mar Menor. Luxurious Villas with Modern Amenities The villas include 3 spacious bedrooms, 2 bathrooms, an open-plan kitchen integrated with the living room, fitted wardrobes, a large terrace, a private pool, and a parking space. Some units also feature a basement, and a solarium is available as an option. Prime Location by La Serena Golf Course Located in the heart of the prestigious La Serena Golf course, known for its unique combination of lakes and lush greenery, the residential area offers a tranquil lifestyle. The golf course's strategic design incorporates water features in 16 of its 18 holes, providing a challenging yet enjoyable experience for golfers. Uniquely, the course is within walking distance of Los Alcázares town center, offering the perfect balance of peace and accessibility to local services. Nearby Points of Interest La Serena Golf: 0 km Mar Menor Beach: 1 km Murcia Airport: 25 km Cartagena: 21 km Local Shopping Center: 4 km Alicante Airport: 55 km

# GARDEN AND TERRACES

- Panoramic views
- Sea views
- Central airconditioning
- Parking no Cars: 1
- Fenced
- Private garden