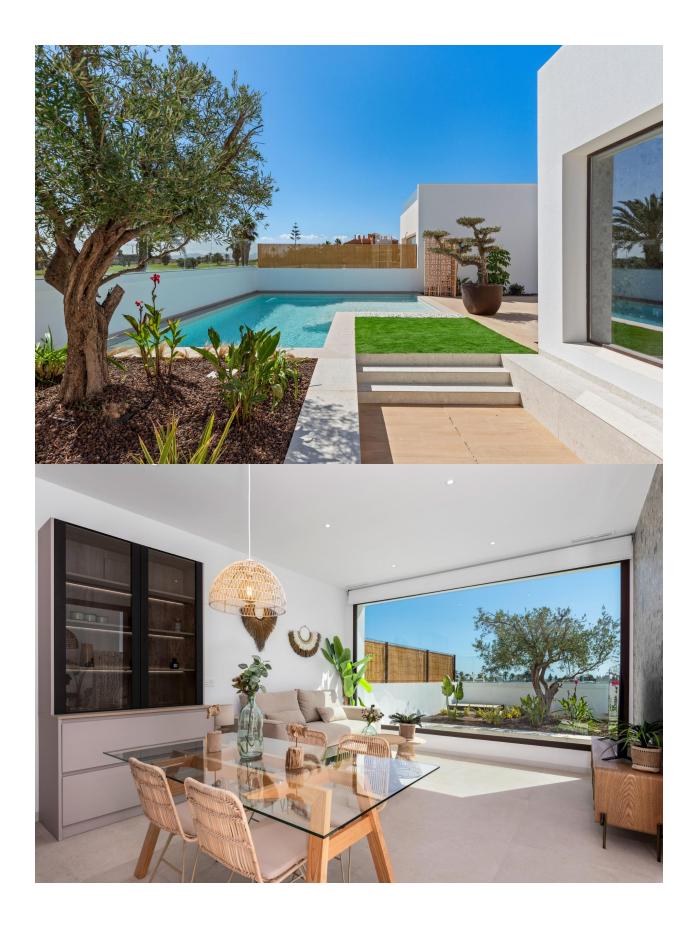

#### DESCRIPTION

New Build Villas Front Line La Serena Golf in Los Alcázares Discover a new residential complex in Los Alcázares, Murcia, featuring 16 modern apartments and penthouses with 2 or 3 bedrooms, alongside 8 exclusive villas. This development perfectly blends contemporary design, high quality, and functionality. Its unbeatable location offers stunning views of La Serena Golf and the Mar Menor. Luxurious Villas with Modern Amenities The villas include 3 spacious bedrooms, 2 bathrooms, an open-plan kitchen integrated with the living room, fitted wardrobes, a large terrace, a private pool, and a parking space. Some units also feature a basement, and a solarium is available as an option. Prime Location by La Serena Golf Course Located in the heart of the prestigious La Serena Golf course, known for its unique combination of lakes and lush greenery, the residential area offers a tranquil lifestyle. The golf course's strategic design incorporates water features in 16 of its 18 holes, providing a challenging yet enjoyable experience for golfers. Uniquely, the course is within walking distance of Los Alcázares town center, offering the perfect balance of peace and accessibility to local services. Nearby Points of Interest La Serena Golf: 0 km Mar Menor Beach: 1 km Murcia Airport: 25 km Cartagena: 21 km Local Shopping Center: 4 km Alicante Airport: 55 km

# GARDEN AND TERRACES

- Panoramic views
- Sea views
- Central airconditioning
- Parking no Cars: 1
- Fenced
- Private garden