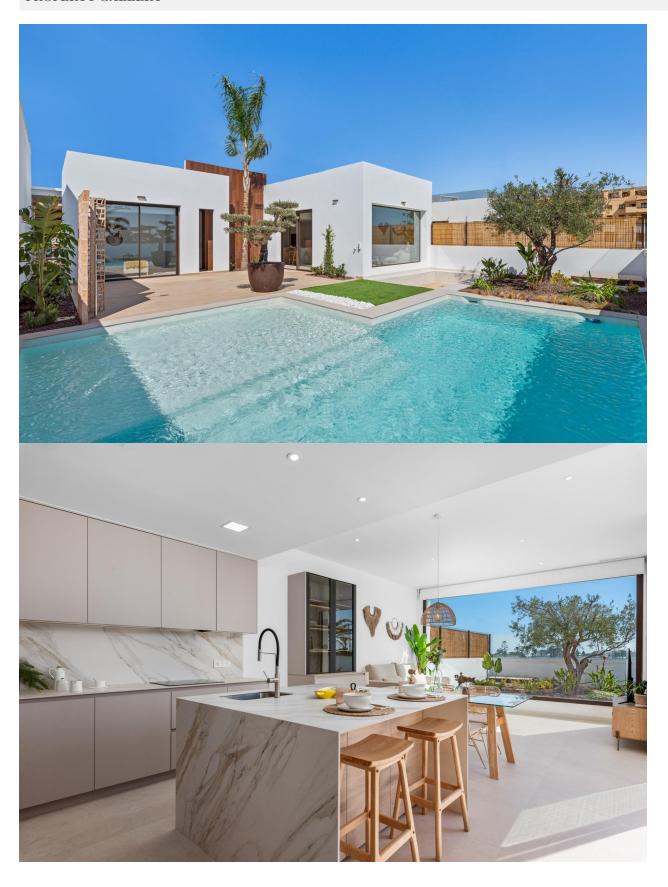

#### DESCRIPTION

New Build Villas Front Line La Serena Golf in Los Alcázares Discover a new residential complex in Los Alcázares, Murcia, featuring 16 modern apartments and penthouses with 2 or 3 bedrooms, alongside 8 exclusive villas. This development perfectly blends contemporary design, high quality, and functionality. Its unbeatable location offers stunning views of La Serena Golf and the Mar Menor. Luxurious Villas with Modern Amenities The villas include 3 spacious bedrooms, 2 bathrooms, an open-plan kitchen integrated with the living room, fitted wardrobes, a large terrace, a private pool, and a parking space. Some units also feature a basement, and a solarium is available as an option. Prime Location by La Serena Golf Course Located in the heart of the prestigious La Serena Golf course, known for its unique combination of lakes and lush greenery, the residential area offers a tranquil lifestyle. The golf course's strategic design incorporates water features in 16 of its 18 holes, providing a challenging yet enjoyable experience for golfers. Uniquely, the course is within walking distance of Los Alcázares town center, offering the perfect balance of peace and accessibility to local services. Nearby Points of Interest La Serena Golf: 0 km Mar Menor Beach: 1 km Murcia Airport: 25 km Cartagena: 21 km Local Shopping Center: 4 km Alicante Airport: 55 km

# GARDEN AND TERRACES

- Panoramic views
- Sea views
- Central airconditioning
- Parking no Cars: 1
- Fenced
- Private garden