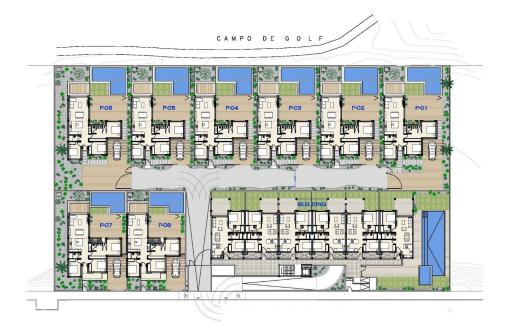

## PLOT LAYOUT PLOT AREAS / SUPERFICIE PARCELAS

| P-01 | 413.97M²              | P-06                      | 473.70 M <sup>2</sup> |
|------|-----------------------|---------------------------|-----------------------|
| P-02 | 312,13 M²             | P-07359,06 M <sup>2</sup> |                       |
| P-03 | 312,13 M <sup>2</sup> | P-08                      | 296,58 M <sup>2</sup> |
| P-04 | 312,13 M2             |                           |                       |
| DOF  | 2121212               |                           |                       |

Comercial Plans. The information contained in the drawings is subject to variations for technical, comercial or legal reasons. The furnishing included in the drawings is only for information purposes. / Planos comerciales. La información contenida en los planos y memoría de calidades queda sujeta a variaciones por motivos técnicos, comerciales o legales. El amueblamiento que aparece en los planos es meramente informativo.