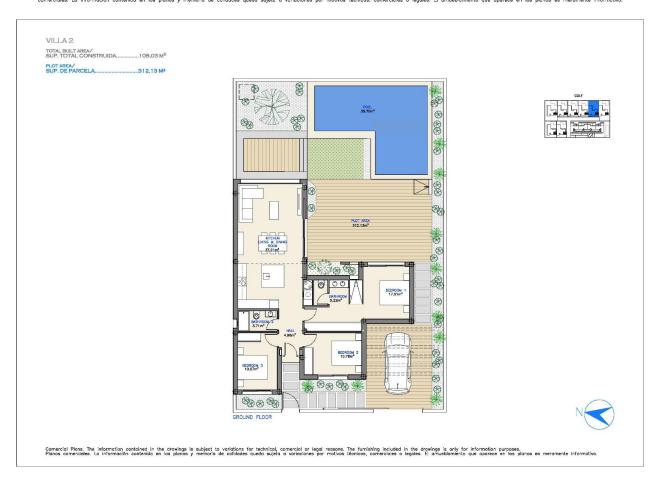

REF: # 12493 ()

| INFO           |           |  |
|----------------|-----------|--|
| PRICE:         | 619.000 € |  |
| PROPERTY TYPE: | Villa     |  |
| LOCATION:      | ()        |  |
| BEDROOMS:      | 3         |  |
| Bathrooms:     | 2         |  |
| Build:         | 108 (m2)  |  |
| Plot:          | 312 (m2)  |  |
| Terrace:       | 40 (m2)   |  |
| Year:          | -         |  |
| Floor:         | -         |  |
| Old price      | -         |  |

#### DESCRIPTION

New Build Villas Front Line La Serena Golf in Los Alcázares Discover a new residential complex in Los Alcázares, Murcia, featuring 16 modern apartments and penthouses with 2 or 3 bedrooms, alongside 8 exclusive villas. This development perfectly blends contemporary design, high quality, and functionality. Its unbeatable location offers stunning views of La Serena Golf and the Mar Menor. Luxurious Villas with Modern Amenities The villas include 3 spacious bedrooms, 2 bathrooms, an open-plan kitchen integrated with the living room, fitted wardrobes, a large terrace, a private pool, and a parking space. Some units also feature a basement, and a solarium is available as an option. Prime Location by La Serena Golf Course Located in the heart of the prestigious La Serena Golf course, known for its unique combination of lakes and lush greenery, the residential area offers a tranquil lifestyle. The golf course's strategic design incorporates water features in 16 of its 18 holes, providing a challenging yet enjoyable experience for golfers. Uniquely, the course is within walking distance of Los Alcázares town center, offering the perfect balance of peace and accessibility to local services. Nearby Points of Interest La Serena Golf: 0 km Mar Menor Beach: 1 km Murcia Airport: 25 km Cartagena: 21 km Local Shopping Center: 4 km Alicante Airport: 55 km

Comercial Plans. The information contained in the drawings is subject to variations for technical, comercial or legal reasons. The furnishing included in the drawings is only for information purposes. / Planos comerciales. La información contenida en los planos y memoría de calidades queda sujeta a variaciones por motivos técnicos, comerciales o legales. El amueblamiento que aparece en los planos es meramente informativo.