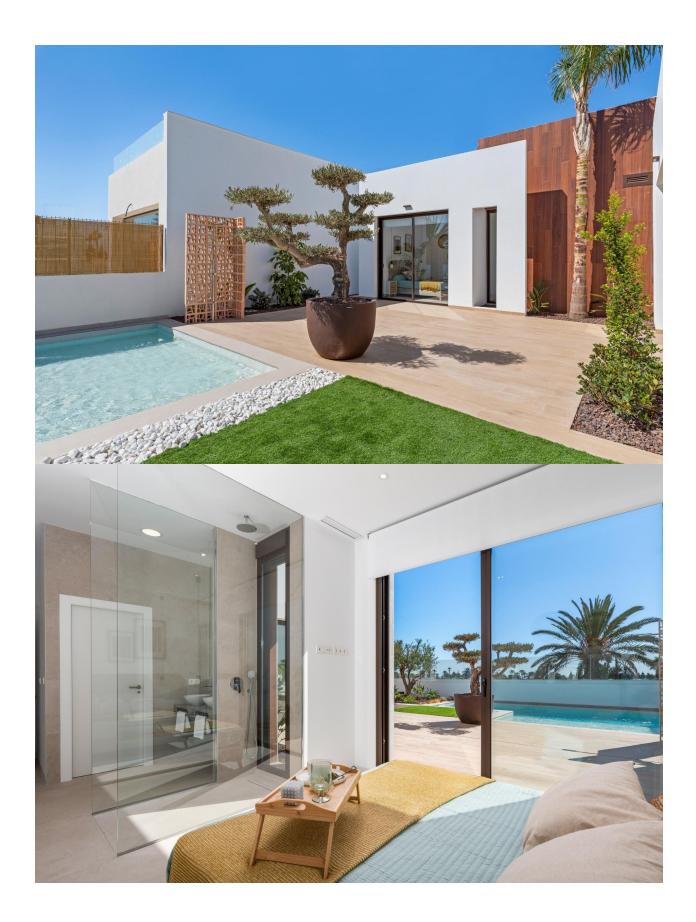

#### DESCRIPTION

New Build Villas Front Line La Serena Golf in Los Alcázares Discover a new residential complex in Los Alcázares, Murcia, featuring 16 modern apartments and penthouses with 2 or 3 bedrooms, alongside 8 exclusive villas. This development perfectly blends contemporary design, high quality, and functionality. Its unbeatable location offers stunning views of La Serena Golf and the Mar Menor. Luxurious Villas with Modern Amenities The villas include 3 spacious bedrooms, 2 bathrooms, an open-plan kitchen integrated with the living room, fitted wardrobes, a large terrace, a private pool, and a parking space. Some units also feature a basement, and a solarium is available as an option. Prime Location by La Serena Golf Course Located in the heart of the prestigious La Serena Golf course, known for its unique combination of lakes and lush greenery, the residential area offers a tranquil lifestyle. The golf course's strategic design incorporates water features in 16 of its 18 holes, providing a challenging yet enjoyable experience for golfers. Uniquely, the course is within walking distance of Los Alcázares town center, offering the perfect balance of peace and accessibility to local services. Nearby Points of Interest La Serena Golf: 0 km Mar Menor Beach: 1 km Murcia Airport: 25 km Cartagena: 21 km Local Shopping Center: 4 km Alicante Airport: 55 km

# GARDEN AND TERRACES

- Panoramic views
- Sea views
- Central airconditioning
- Parking no Cars: 1
- Fenced
- Private garden