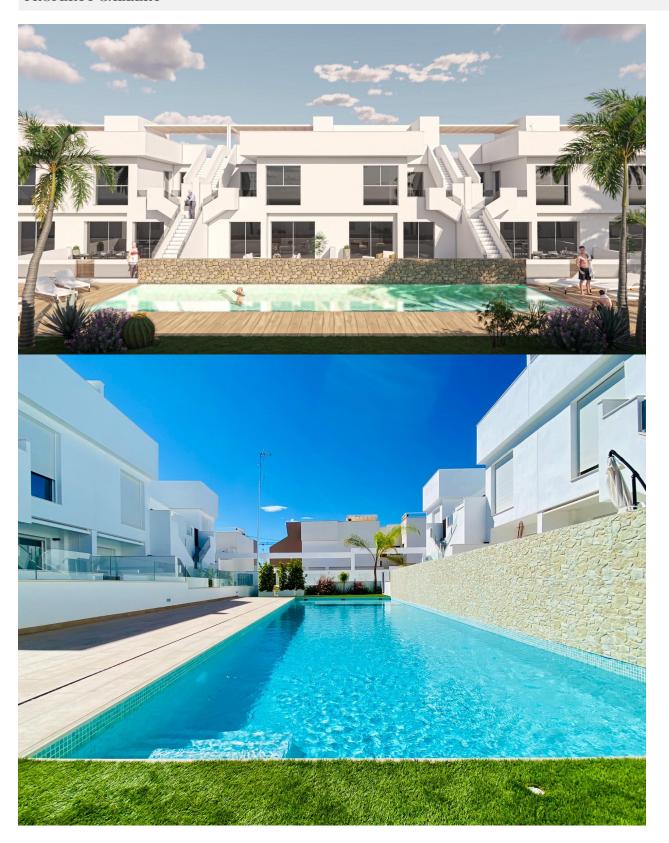

#### **DESCRIPTION**

New Build Bungalow Residential Complex in Pilar de la Horadada Exclusive Modern Bungalows in Pilar de la Horadada This new development offers 16 stylish bungalows in the desirable town of Pilar de la Horadada, located in the southernmost part of Costa Blanca. Choose between 2 or 3-bedroom options, each featuring 2 bathrooms. Ground-floor units come with spacious front and rear terraces, providing direct access to the communal pool and garden, while top-floor units boast a large private rooftop solarium. Spacious Living with Modern Features Each bungalow includes a bright and open living/dining area and a fully equipped kitchen with large sliding doors that connect the indoor and outdoor spaces seamlessly. Bedrooms feature built-in wardrobes. Ducted air conditioning is installed, and the complex includes an elevator for easy access to upper floors. Private parking spaces are also included for all units. Prime Location in Pilar de la Horadada Pilar de la Horadada is a traditional Spanish town with a lively main street offering supermarkets, shops, restaurants, and bars. The beautiful beaches of Torre de la Horadada and Mil Palmeras are just 5 minutes away. The development is conveniently located 40 km from Corvera Airport (Murcia) and 55 km from Alicante Airport, making it an ideal location for both permanent living and holiday getaways.