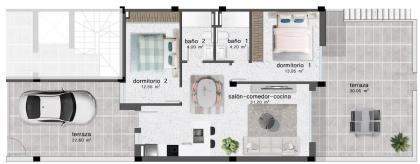

#### **DESCRIPTION**

New Build Bungalow Residential Complex in Pilar de la Horadada Exclusive Modern Bungalows in Pilar de la Horadada This new development offers 16 stylish bungalows in the desirable town of Pilar de la Horadada, located in the southernmost part of Costa Blanca. Choose between 2 or 3-bedroom options, each featuring 2 bathrooms. Ground-floor units come with spacious front and rear terraces, providing direct access to the communal pool and garden, while top-floor units boast a large private rooftop solarium. Spacious Living with Modern Features Each bungalow includes a bright and open living/dining area and a fully equipped kitchen with large sliding doors that connect the indoor and outdoor spaces seamlessly. Bedrooms feature built-in wardrobes. Ducted air conditioning is installed, and the complex includes an elevator for easy access to upper floors. Private parking spaces are also included for all units. Prime Location in Pilar de la Horadada Pilar de la Horadada is a traditional Spanish town with a lively main street offering supermarkets, shops, restaurants, and bars. The beautiful beaches of Torre de la Horadada and Mil Palmeras are just 5 minutes away. The development is conveniently located 40 km from Corvera Airport (Murcia) and 55 km from Alicante Airport, making it an ideal location for both permanent living and holiday getaways.

#### **EXTRA**

• Lift

PLANTA BAJA

Vivienda 05

ISO A3 - ESCALA 1:75

"Experience our experience - Because you deserve the best"