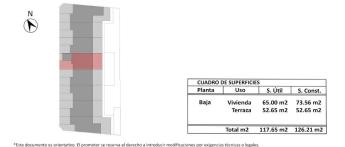

#### REF: #12499

| INFO           |           |
|----------------|-----------|
| PRICE:         | 264.900 € |
| PROPERTY TYPE: | Apartment |
| LOCATION:      |           |
| BEDROOMS:      | 2         |
| Bathrooms:     | 2         |
| Build:         | 73 (m2)   |
| Plot:          | 22 (m2)   |
| Terrace:       | 30 (m2)   |
| Year:          | -         |
| Floor:         | -         |
| Old price      | -         |