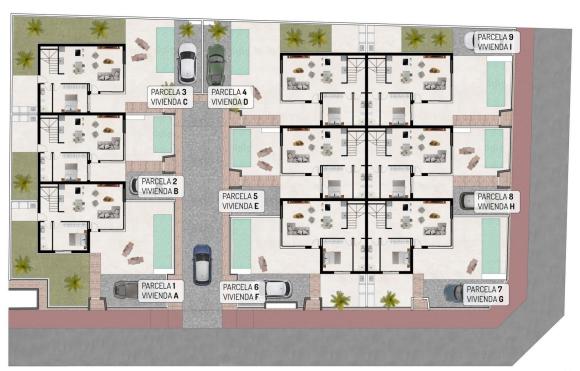

#### **DESCRIPTION**

New Development of Townhouses and Semi-Detached Villas in Benijófar This exclusive new development in the charming town of Benijófar offers 9 modern townhouses and semi-detached villas, each featuring 3 bedrooms, 3 bathrooms, a basement, private pool, on-site parking, and a rooftop solarium. High-Quality Finishes and Design All homes are built with top-quality finishes, including white lacquered doors and built-in wardrobes with magnetic closures. The kitchens are fully furnished and come equipped with high-end appliances such as a panelable refrigerator, microwave, oven, dishwasher, washing machine, extractor hood, and cooking hob. Energy Efficiency and Comfort These properties are designed for maximum comfort with air conditioning and top-tier thermal and acoustic insulation, featuring double-glazed Guardian Sun windows. The exterior carpentry is made of lacquered aluminum with thermal break technology, and the motorized shutters provide additional insulation. Outdoor Living Space Each home includes a private garden with a swimming pool finished in high-quality mosaic tiles, an outdoor shower, and a barbecue area with a sink. Prime Location in Benijófar Located just 8 km from Guardamar del Segura's beaches, Benijófar offers easy access to amenities and points of interest: •Alicante-Elche Airport: 40 km •La Finca Golf Course: 4 Km and La Marquesa Golf Course: 7 km •Zenia Boulevard Shopping Center: 20 km •Torrevieja Port: 13 km

# PARCELA 5 VIVIENDA E

SUPERFICIE ÚTIL 102,40 m² SUP. CONSTRUIDA 117,72 m²

SUPERF. SÓTANO 77.57 m²
SUPERF. SOLARIUM 38.34 m²
SUPERF. PARCELA 133.63 m²

PLANTA BAJA

PLANTA PRIMERA

### PARCELA 5 VIVIENDA E

SUPERFICIE ÚTIL 102,40 m² SUP. CONSTRUIDA 117,72 m²

SUPERF, SÓTANO  $77.57\ m^2$  SUPERF, SOLARIUM  $38.34\ m^2$  SUPERF, PARCELA  $133.63\ m^2$ 

PLANTA SÓTANO

PLANTA SOLARIUM

"Experience our experience - Because you deserve the best"