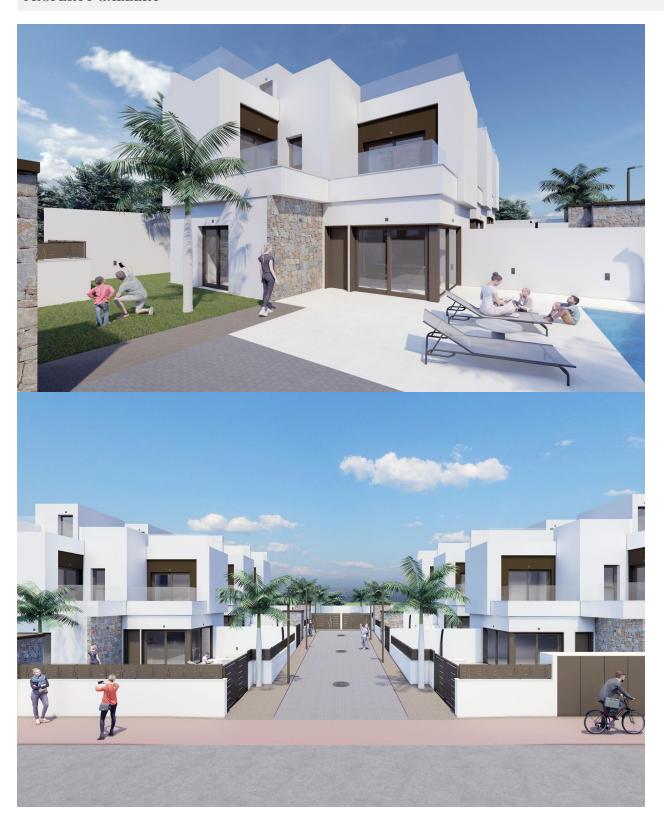

#### **DESCRIPTION**

New Development of Townhouses and Semi-Detached Villas in Benijófar This exclusive new development in the charming town of Benijófar offers 9 modern townhouses and semi-detached villas, each featuring 3 bedrooms, 3 bathrooms, a basement, private pool, on-site parking, and a rooftop solarium. High-Quality Finishes and Design All homes are built with top-quality finishes, including white lacquered doors and built-in wardrobes with magnetic closures. The kitchens are fully furnished and come equipped with high-end appliances such as a panelable refrigerator, microwave, oven, dishwasher, washing machine, extractor hood, and cooking hob. Energy Efficiency and Comfort These properties are designed for maximum comfort with air conditioning and top-tier thermal and acoustic insulation, featuring double-glazed Guardian Sun windows. The exterior carpentry is made of lacquered aluminum with thermal break technology, and the motorized shutters provide additional insulation. Outdoor Living Space Each home includes a private garden with a swimming pool finished in high-quality mosaic tiles, an outdoor shower, and a barbecue area with a sink. Prime Location in Benijófar Located just 8 km from Guardamar del Segura's beaches, Benijófar offers easy access to amenities and points of interest: •Alicante-Elche Airport: 40 km •La Finca Golf Course: 4 Km and La Marquesa Golf Course: 7 km •Zenia Boulevard Shopping Center: 20 km •Torrevieja Port: 13 km

## GARDEN AND TERRACES

- BBQ/grill
- Private garden