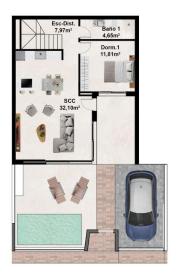

# PARCELA 5 VIVIENDA E

SUPERFICIE ÚTIL 102,40 m² SUP. CONSTRUIDA 117,72 m²

SUPERF. SÓTANO 77.57 m²
SUPERF. SOLARIUM 38.34 m²
SUPERF. PARCELA 133.63 m²

PLANTA BAJA

PLANTA PRIMERA

### PARCELA 5 VIVIENDA E

SUPERFICIE ÚTIL 102,40 m² SUP. CONSTRUIDA 117,72 m²

SUPERF, SÓTANO  $77.57\ m^2$  SUPERF, SOLARIUM  $38.34\ m^2$  SUPERF, PARCELA  $133.63\ m^2$ 

PLANTA SÓTANO

PLANTA SOLARIUM

"Experience our experience - Because you deserve the best"