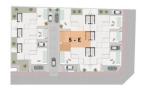

# PARCELA 5 VIVIENDA E

SUPERFICIE ÚTIL 102,40 m² SUP. CONSTRUIDA 117,72 m²

SUPERF. SÓTANO 77.57 m²
SUPERF. SOLARIUM 38.34 m²
SUPERF. PARCELA 133.63 m²

PLANTA BAJA

PLANTA PRIMERA

### PARCELA 5 VIVIENDA E

SUPERFICIE ÚTIL 102,40 m² SUP. CONSTRUIDA 117,72 m²

SUPERF, SÓTANO  $77.57\ m^2$  SUPERF, SOLARIUM  $38.34\ m^2$  SUPERF, PARCELA  $133.63\ m^2$ 

PLANTA SÓTANO

PLANTA SOLARIUM

"Experience our experience - Because you deserve the best"