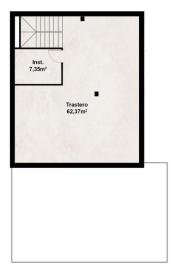

# PARCELA 5 VIVIENDA E

SUPERFICIE ÚTIL 102,40 m² SUP. CONSTRUIDA 117,72 m²

SUPERF. SÓTANO 77.57 m²
SUPERF. SOLARIUM 38.34 m²
SUPERF. PARCELA 133.63 m²

PLANTA BAJA

PLANTA PRIMERA

### PARCELA 5 VIVIENDA E

SUPERFICIE ÚTIL 102,40 m² SUP. CONSTRUIDA 117,72 m²

SUPERF, SÓTANO  $77.57\ m^2$  SUPERF, SOLARIUM  $38.34\ m^2$  SUPERF, PARCELA  $133.63\ m^2$ 

PLANTA SÓTANO

PLANTA SOLARIUM

"Experience our experience - Because you deserve the best"