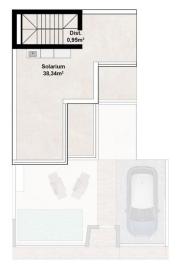

# PARCELA 5 VIVIENDA E

SUPERFICIE ÚTIL 102,40 m² SUP. CONSTRUIDA 117,72 m²

SUPERF. SÓTANO 77.57 m²
SUPERF. SOLARIUM 38.34 m²
SUPERF. PARCELA 133.63 m²

PLANTA BAJA

PLANTA PRIMERA

### PARCELA 5 VIVIENDA E

SUPERFICIE ÚTIL 102,40 m² SUP. CONSTRUIDA 117,72 m²

SUPERF, SÓTANO  $77.57\ m^2$  SUPERF, SOLARIUM  $38.34\ m^2$  SUPERF, PARCELA  $133.63\ m^2$ 

PLANTA SÓTANO

PLANTA SOLARIUM

"Experience our experience - Because you deserve the best"