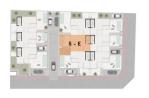

# PARCELA 5 VIVIENDA E

SUPERFICIE ÚTIL 102,40 m² SUP. CONSTRUIDA 117,72 m²

SUPERF. SÓTANO 77.57 m²
SUPERF. SOLARIUM 38.34 m²
SUPERF. PARCELA 133.63 m²

PLANTA BAJA

PLANTA PRIMERA

### PARCELA 5 VIVIENDA E

SUPERFICIE ÚTIL 102,40 m² SUP. CONSTRUIDA 117,72 m²

SUPERF, SÓTANO  $77.57\ m^2$  SUPERF, SOLARIUM  $38.34\ m^2$  SUPERF, PARCELA  $133.63\ m^2$ 

PLANTA SÓTANO

PLANTA SOLARIUM

"Experience our experience - Because you deserve the best"