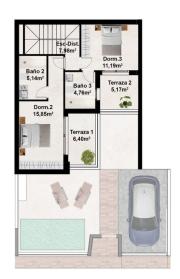

# PARCELA 5 VIVIENDA E

SUPERFICIE ÚTIL 102,40 m² SUP. CONSTRUIDA 117,72 m²

SUPERF. SÓTANO 77.57 m²
SUPERF. SOLARIUM 38.34 m²
SUPERF. PARCELA 133.63 m²

PLANTA BAJA

PLANTA PRIMERA

### PARCELA 5 VIVIENDA E

SUPERFICIE ÚTIL 102,40 m² SUP. CONSTRUIDA 117,72 m²

SUPERF, SÓTANO  $77.57\ m^2$  SUPERF, SOLARIUM  $38.34\ m^2$  SUPERF, PARCELA  $133.63\ m^2$ 

PLANTA SÓTANO

PLANTA SOLARIUM

"Experience our experience - Because you deserve the best"